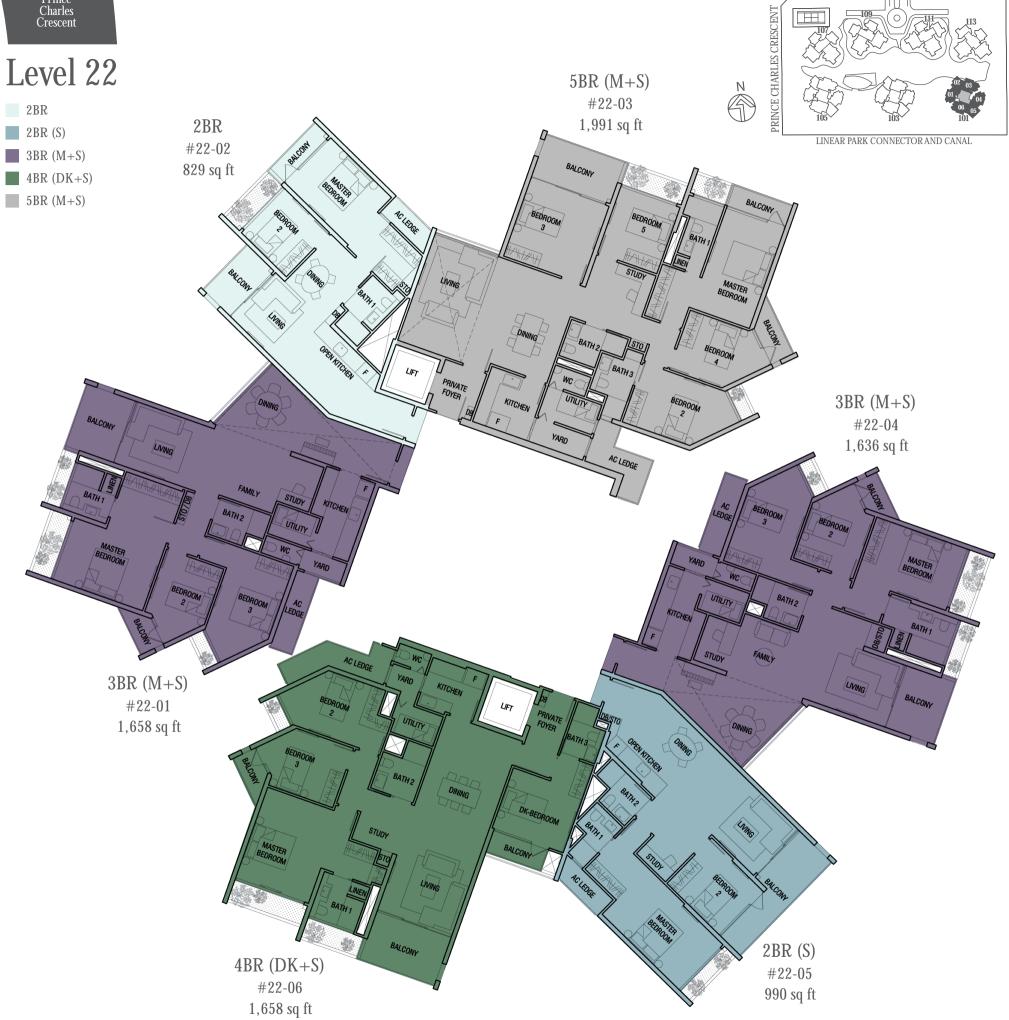

#18-02 4BR (DK) 646 sq ft BALCONY 5BR (M) BALCONY BEDROOM 3BR (M+S)BALCONY #18-04 1,518 sq ft LIVING UTILITY AC LEDGE 3BR (M+S) #18-01 1,625 sq ft MASTER BEDROOM 2BR #18-05 4BR (DK) 797 sq ft #18-06 1,518 sq ft

PRINCE CHARLES CRESCENT Level 19 4BR 1BR #19-03 2BR LINEAR PARK CONNECTOR AND CANAL 1BR 1,496 sq ft 3BR #19-02 4BR 667 sq ft BALCONY 4BR (DK) BALCONY 3BR #19-04 1,130 sq ft AC LEDGE 3BR BALCONY #19-01 1,249 sq ft INNE DK-BEDROOM MASTER BEDROOM 2BR 4BR (DK) #19-05 #19-06 807 sq ft 1,539 sq ft

PRINCE CHARLES CRESCENT Level 20 5BR (M+S) 1BR #20-03 2BR 1BR LINEAR PARK CONNECTOR AND CANAL 1,873 sq ft 3BR (M+S) #20-02 4BR (DK) 710 sq ft BALCONY 5BR (M+S) BALCONY 3BR (M+S)#20-04 1,539 sq ft UTILITY AC LEDGE 3BR (M+S)#20-01 1,561 sq ft 2BR 4BR (DK) #20-05 #20-06 861 sq ft 1,550 sq ft