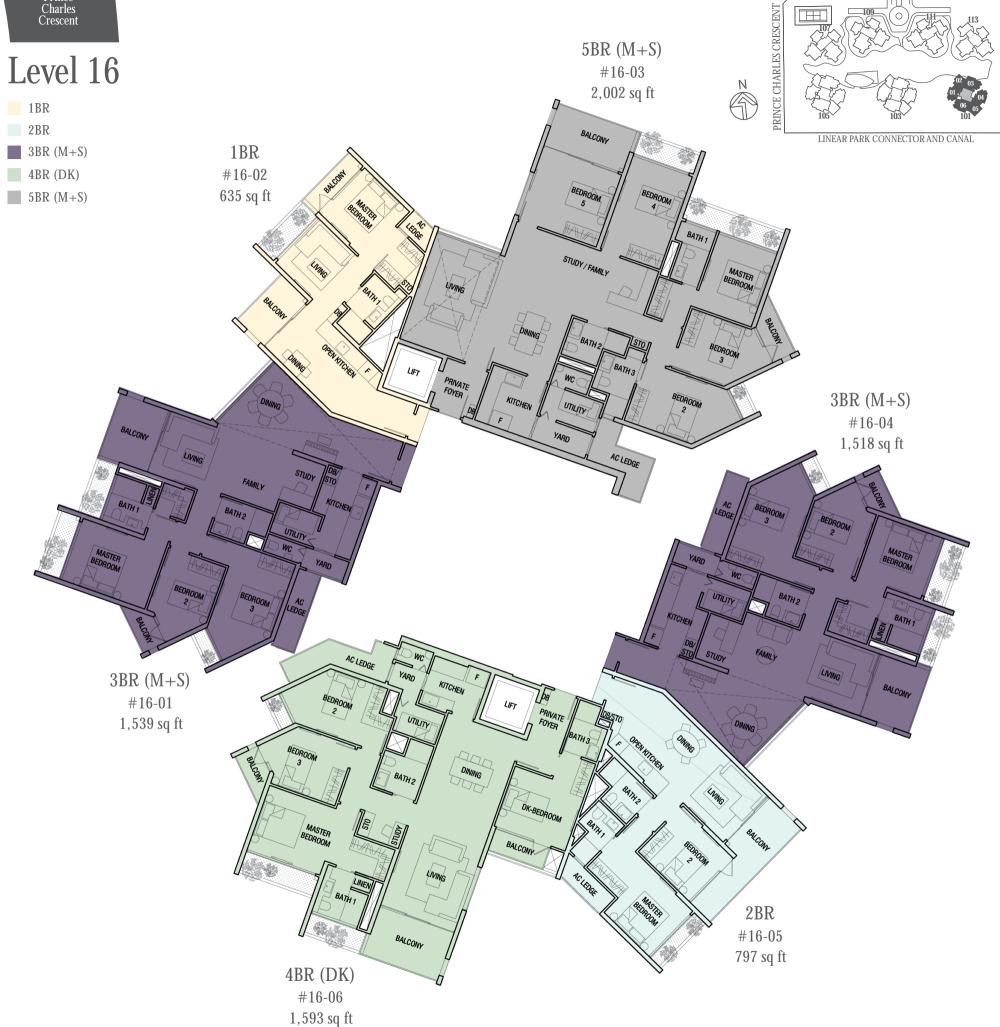

PRINCE CHARLES CRESCENT Level 18 5BR (M) 1BR #18-03 2BR LINEAR PARK CONNECTOR AND CANAL 1BR 1,841 sq ft 3BR (M+S) #18-02 4BR (DK) 646 sq ft BALCONY 5BR (M) BALCONY BEDROOM 3BR (M+S)BALCONY #18-04 1,518 sq ft LIVING UTILITY AC LEDGE 3BR (M+S) #18-01 1,625 sq ft MASTER BEDROOM 2BR #18-05 4BR (DK) 797 sq ft #18-06 1,518 sq ft