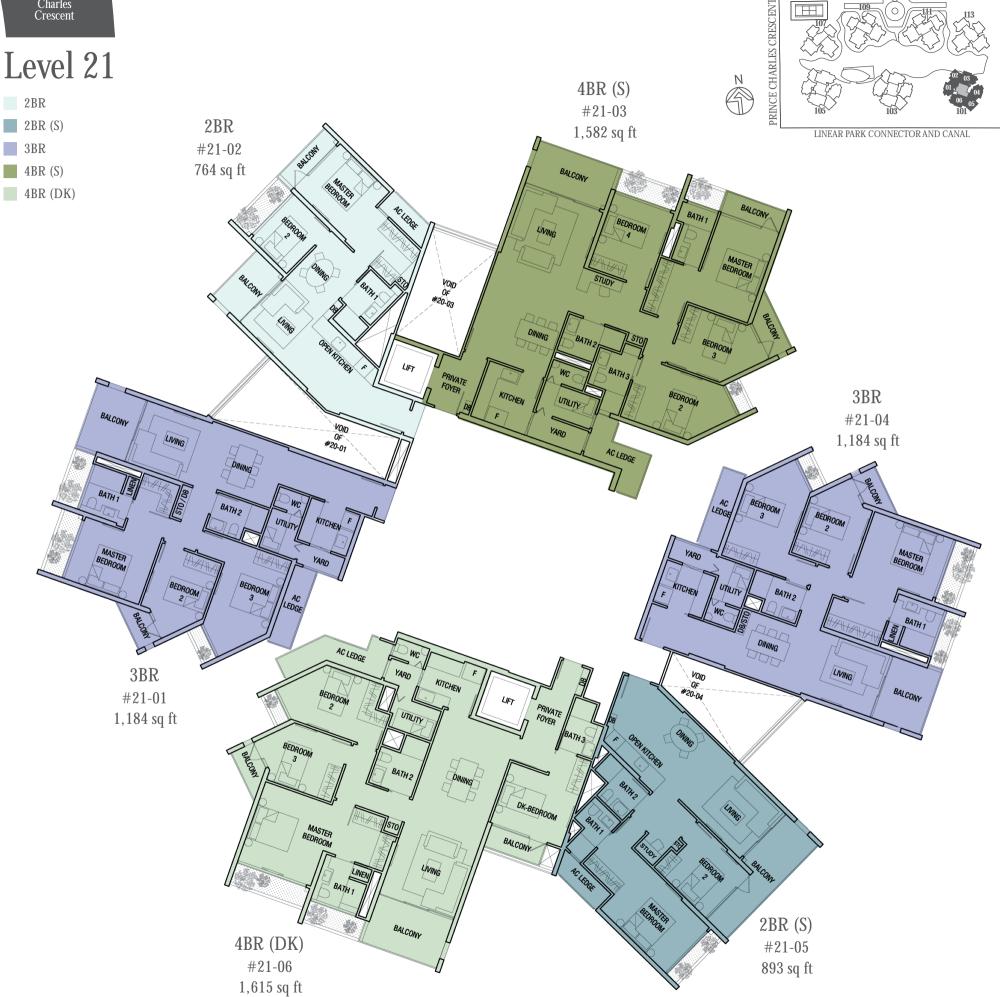

S) #18-02 4BR (DK) 646 sq ft BALCONY 5BR (M) BALCONY BEDROOM 3BR (M+S)BALCONY #18-04 1,518 sq ft LIVING UTILITY AC LEDGE 3BR (M+S) #18-01 1,625 sq ft MASTER BEDROOM 2BR #18-05 4BR (DK) 797 sq ft #18-06 1,518 sq ft

PRINCE CHARLES CRESCENT Level 19 4BR 1BR #19-03 2BR LINEAR PARK CONNECTOR AND CANAL 1BR 1,496 sq ft 3BR #19-02 4BR 667 sq ft BALCONY 4BR (DK) BALCONY 3BR #19-04 1,130 sq ft AC LEDGE 3BR BALCONY #19-01 1,249 sq ft INNE DK-BEDROOM MASTER BEDROOM 2BR 4BR (DK) #19-05 #19-06 807 sq ft 1,539 sq ft

PRINCE CHARLES CRESCENT Level 20 5BR (M+S) 1BR #20-03 2BR 1BR LINEAR PARK CONNECTOR AND CANAL 1,873 sq ft 3BR (M+S) #20-02 4BR (DK) 710 sq ft BALCONY 5BR (M+S) BALCONY 3BR (M+S)#20-04 1,539 sq ft UTILITY AC LEDGE 3BR (M+S)#20-01 1,561 sq ft 2BR 4BR (DK) #20-05 #20-06 861 sq ft 1,550 sq ft