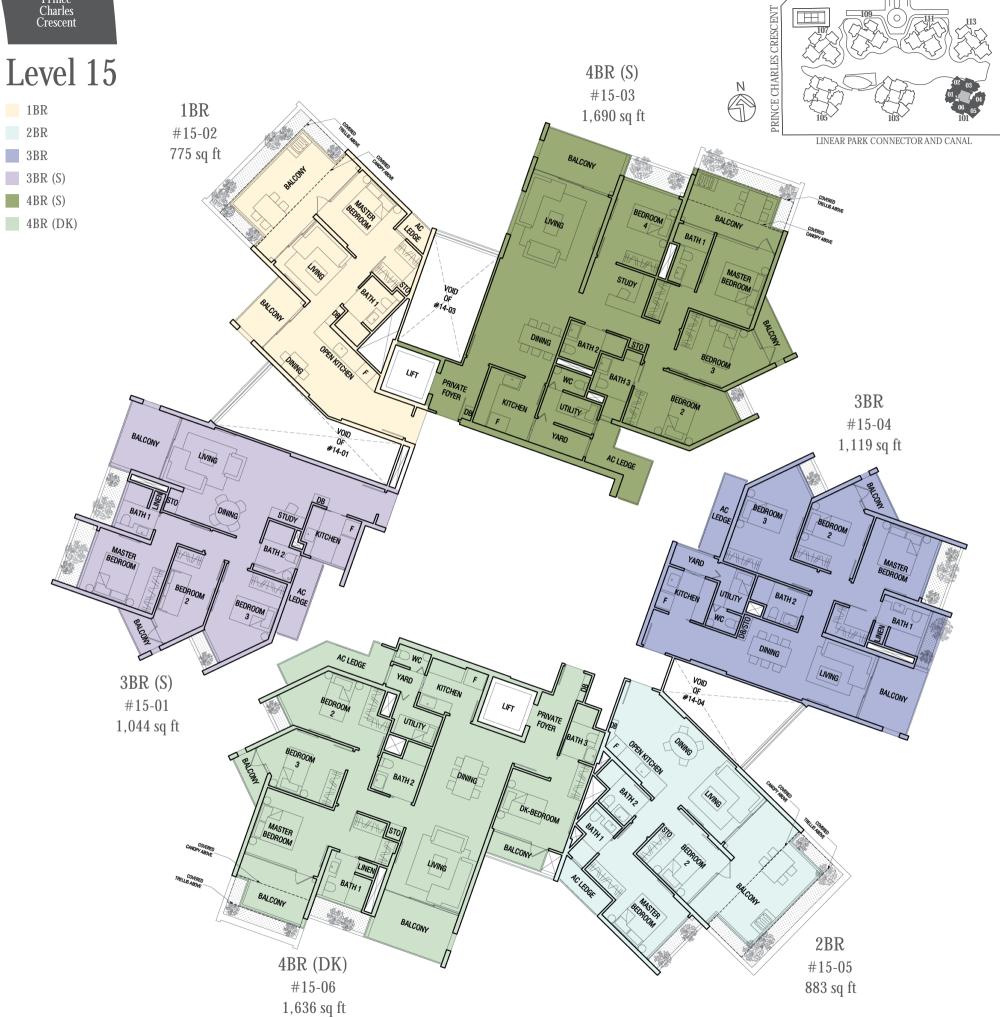

PRINCE CHARLES CRESCENT Level 14 5BR (M+S) 1BR #14-03 1BR 2BR (S) 1,916 sq ft LINEAR PARK CONNECTOR AND CANAL #14-02 3BR (M) 764 sq ft 3BR (M+S) BALCONY 4BR (DK) 5BR (M+S) 3BR (M+S)#14-04 BALCONY 1,518 sq ft AC LEDGE 3BR (M) BALCONY #14-01 1,356 sq ft MASTER BEDROOM BALCONY 4BR (DK) 2BR (S) #14-06 #14-05 1,518 sq ft 915 sq ft