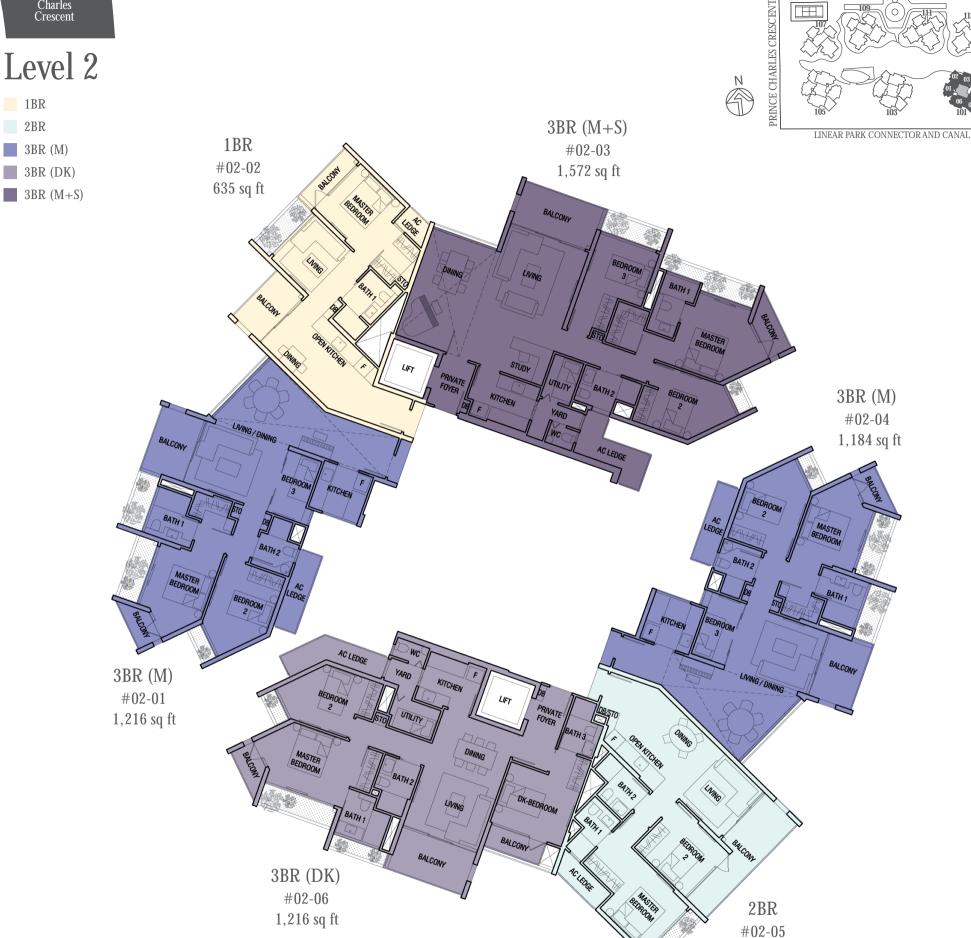

797 sq ft

1BR

2BR 3BR

3BR (DK)





2BR

#04-05 797 sq ft

#04-06

1,216 sq ft

1BR 2BR

3BR

3BR (DK)





1BR

2BR

3BR

3BR (DK)





1BR 2BR

3BR

3BR (DK)



### PRINCE CHARLES CRESCENT Level 10 1BR 3BR (M+S) 2BR LINEAR PARK CONNECTOR AND CANAL 1BR #10-03 3BR (M) 1,636 sq ft #10-02 3BR (DK) 667 sq ft 3BR (M+S) 3BR (M+S) #10-04 1,453 sq ft BALCONY AC LEDGE 3BR (M) #10-01 1,227 sq ft 3BR (DK) #10-06 2BR 1,270 sq ft #10-05 818 sq ft

### PRINCE CHARLES CRESCENT PRINCE CHARLES CRESCENT Level 11 1BR 3BR 2BR LINEAR PARK CONNECTOR AND CANAL #11-03 1BR 3BR 1,335 sq ft #11-02 3BR (DK) 700 sq ft BALCONY 3BR #11-04 1,216 sq ft BALCONY LIVING AC LEDGE 2BR KITCHEN BALCONY #11-01 883 sq ft BALCONY 3BR (DK) 2BR #11-06 #11-05 1,335 sq ft 829 sq ft