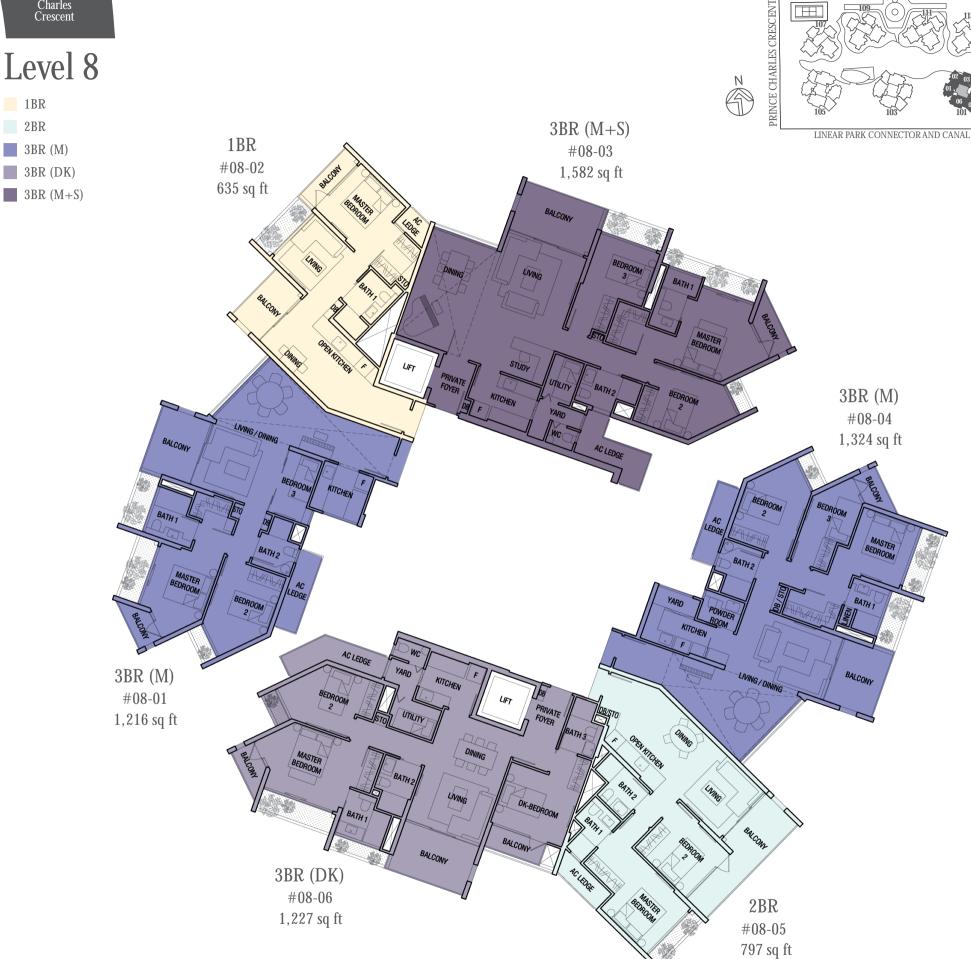

797 sq ft

1BR

2BR 3BR

3BR (DK)





2BR

#04-05 797 sq ft

#04-06

1,216 sq ft

1BR 2BR

3BR

3BR (DK)





1BR

2BR

3BR

3BR (DK)





1BR 2BR

3BR

3BR (DK)



### PRINCE CHARLES CRESCENT Level 10 1BR 3BR (M+S) 2BR LINEAR PARK CONNECTOR AND CANAL 1BR #10-03 3BR (M) 1,636 sq ft #10-02 3BR (DK) 667 sq ft 3BR (M+S) 3BR (M+S) #10-04 1,453 sq ft BALCONY AC LEDGE 3BR (M) #10-01 1,227 sq ft 3BR (DK) #10-06 2BR 1,270 sq ft #10-05 818 sq ft

### PRINCE CHARLES CRESCENT PRINCE CHARLES CRESCENT Level 11 1BR 3BR 2BR LINEAR PARK CONNECTOR AND CANAL #11-03 1BR 3BR 1,335 sq ft #11-02 3BR (DK) 700 sq ft BALCONY 3BR #11-04 1,216 sq ft BALCONY LIVING AC LEDGE 2BR KITCHEN BALCONY #11-01 883 sq ft BALCONY 3BR (DK) 2BR #11-06 #11-05 1,335 sq ft 829 sq ft