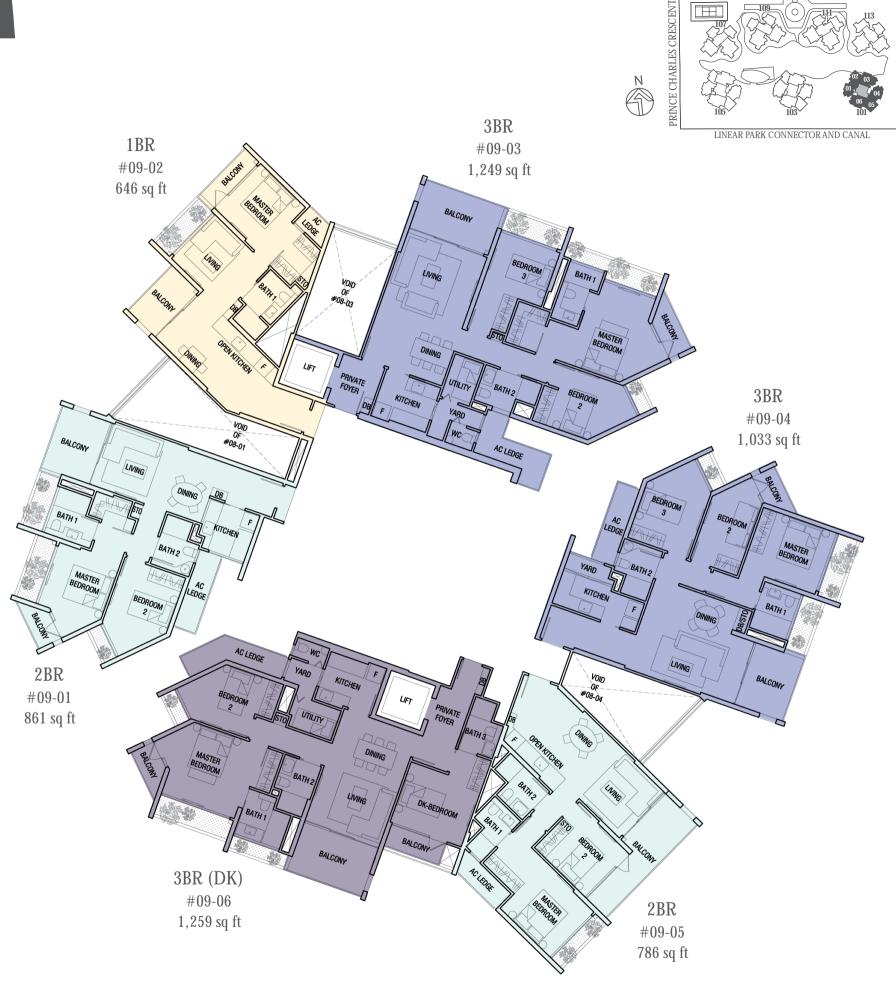

797 sq ft

1BR

2BR 3BR

3BR (DK)





2BR

#04-05 797 sq ft

#04-06

1,216 sq ft

1BR 2BR

3BR

3BR (DK)





1BR

2BR

3BR

3BR (DK)





1BR 2BR

3BR

3BR (DK)



### PRINCE CHARLES CRESCENT Level 10 1BR 3BR (M+S) 2BR LINEAR PARK CONNECTOR AND CANAL 1BR #10-03 3BR (M) 1,636 sq ft #10-02 3BR (DK) 667 sq ft 3BR (M+S) 3BR (M+S) #10-04 1,453 sq ft BALCONY AC LEDGE 3BR (M) #10-01 1,227 sq ft 3BR (DK) #10-06 2BR 1,270 sq ft #10-05 818 sq ft

### PRINCE CHARLES CRESCENT PRINCE CHARLES CRESCENT Level 11 1BR 3BR 2BR LINEAR PARK CONNECTOR AND CANAL #11-03 1BR 3BR 1,335 sq ft #11-02 3BR (DK) 700 sq ft BALCONY 3BR #11-04 1,216 sq ft BALCONY LIVING AC LEDGE 2BR KITCHEN BALCONY #11-01 883 sq ft BALCONY 3BR (DK) 2BR #11-06 #11-05 1,335 sq ft 829 sq ft