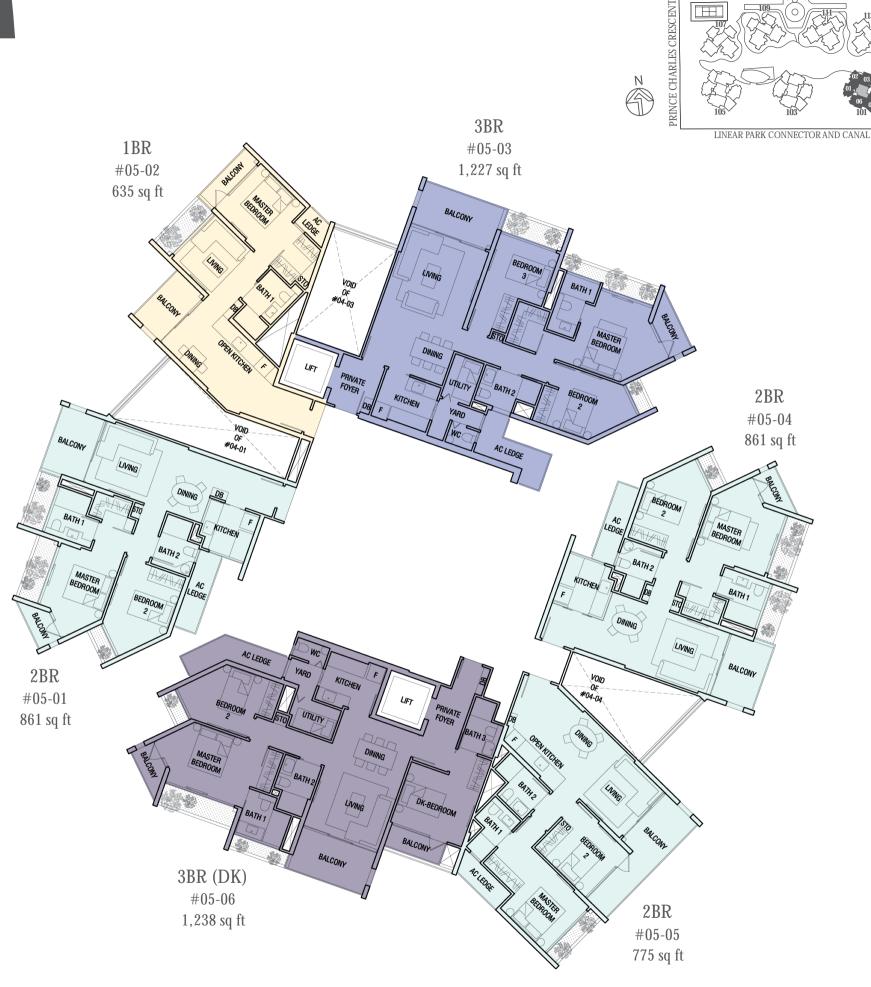

797 sq ft

1BR

2BR 3BR

3BR (DK)





2BR

#04-05 797 sq ft

#04-06

1,216 sq ft

1BR 2BR

3BR

3BR (DK)





1BR

2BR

3BR

3BR (DK)





1BR 2BR

3BR

3BR (DK)



### PRINCE CHARLES CRESCENT Level 10 1BR 3BR (M+S) 2BR LINEAR PARK CONNECTOR AND CANAL 1BR #10-03 3BR (M) 1,636 sq ft #10-02 3BR (DK) 667 sq ft 3BR (M+S) 3BR (M+S) #10-04 1,453 sq ft BALCONY AC LEDGE 3BR (M) #10-01 1,227 sq ft 3BR (DK) #10-06 2BR 1,270 sq ft #10-05 818 sq ft

### PRINCE CHARLES CRESCENT PRINCE CHARLES CRESCENT Level 11 1BR 3BR 2BR LINEAR PARK CONNECTOR AND CANAL #11-03 1BR 3BR 1,335 sq ft #11-02 3BR (DK) 700 sq ft BALCONY 3BR #11-04 1,216 sq ft BALCONY LIVING AC LEDGE 2BR KITCHEN BALCONY #11-01 883 sq ft BALCONY 3BR (DK) 2BR #11-06 #11-05 1,335 sq ft 829 sq ft