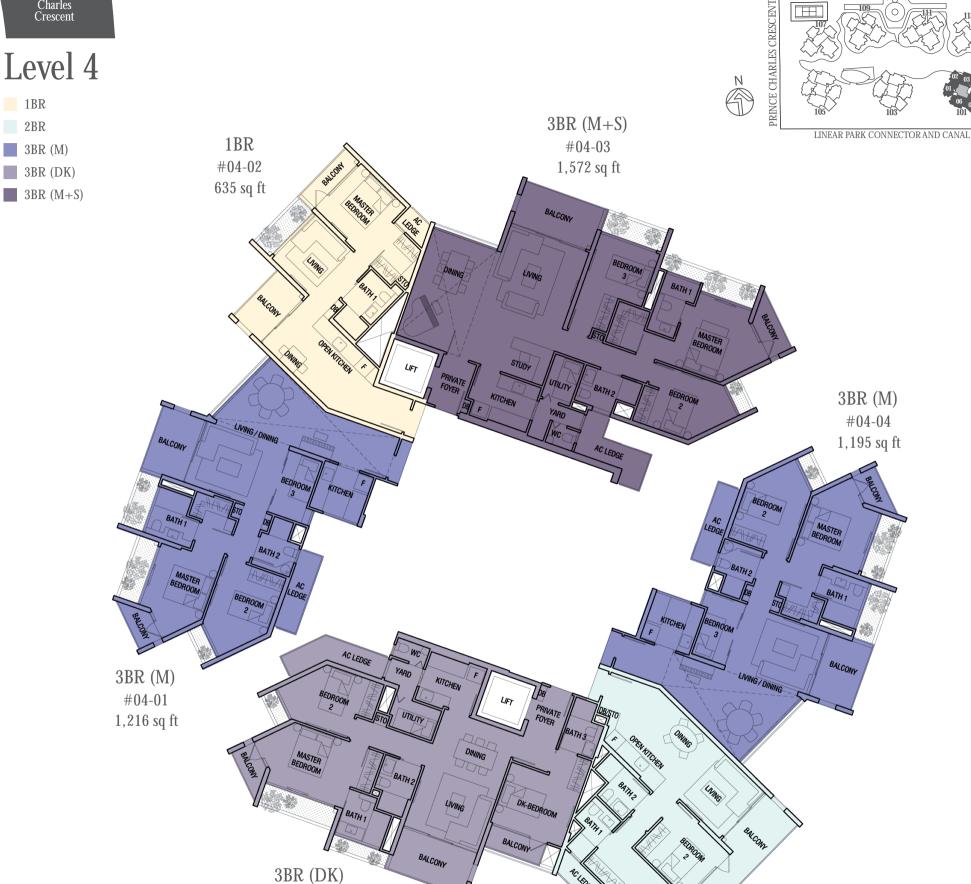

797 sq ft

1BR

2BR 3BR

3BR (DK)





2BR

#04-05 797 sq ft

#04-06

1,216 sq ft

1BR 2BR

3BR

3BR (DK)





1BR

2BR

3BR

3BR (DK)





1BR 2BR

3BR

3BR (DK)



### PRINCE CHARLES CRESCENT Level 10 1BR 3BR (M+S) 2BR LINEAR PARK CONNECTOR AND CANAL 1BR #10-03 3BR (M) 1,636 sq ft #10-02 3BR (DK) 667 sq ft 3BR (M+S) 3BR (M+S) #10-04 1,453 sq ft BALCONY AC LEDGE 3BR (M) #10-01 1,227 sq ft 3BR (DK) #10-06 2BR 1,270 sq ft #10-05 818 sq ft

### PRINCE CHARLES CRESCENT PRINCE CHARLES CRESCENT Level 11 1BR 3BR 2BR LINEAR PARK CONNECTOR AND CANAL #11-03 1BR 3BR 1,335 sq ft #11-02 3BR (DK) 700 sq ft BALCONY 3BR #11-04 1,216 sq ft BALCONY LIVING AC LEDGE 2BR KITCHEN BALCONY #11-01 883 sq ft BALCONY 3BR (DK) 2BR #11-06 #11-05 1,335 sq ft 829 sq ft