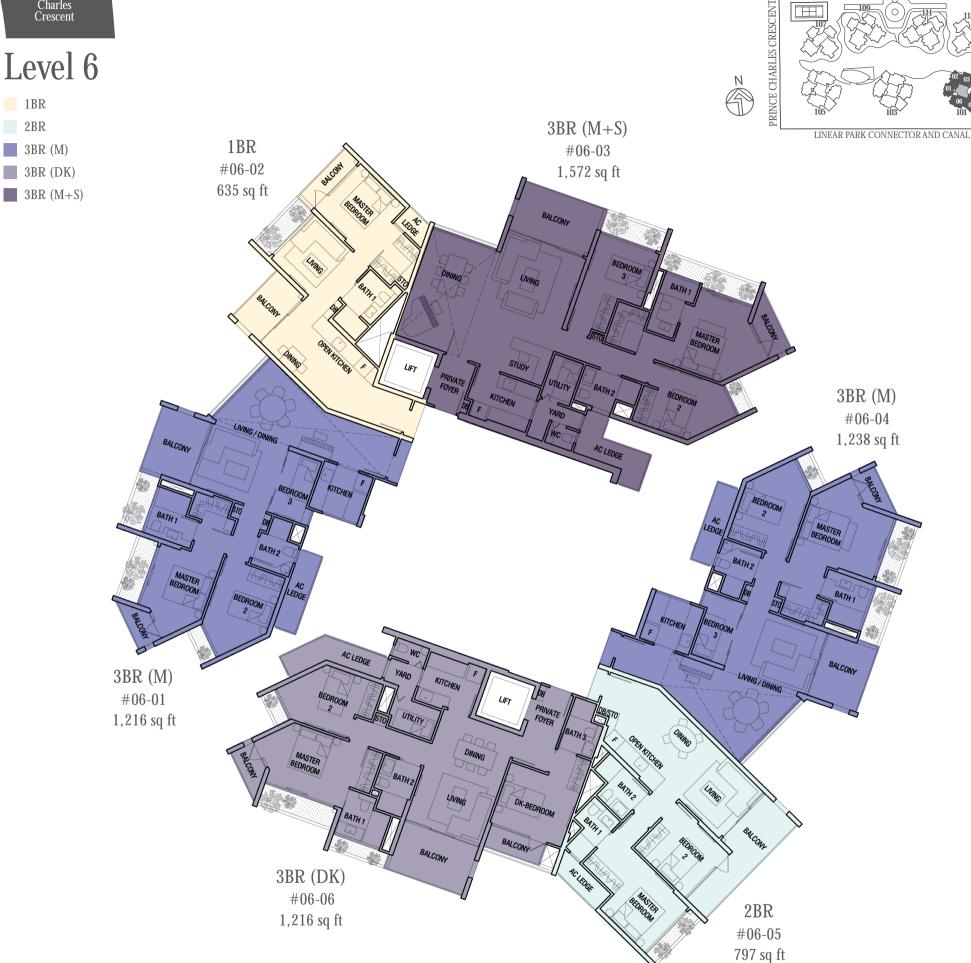

797 sq ft

1BR

2BR 3BR

3BR (DK)

2BR

#04-05 797 sq ft

#04-06

1,216 sq ft

1BR 2BR

3BR

3BR (DK)

1BR

2BR

3BR

3BR (DK)

1BR 2BR