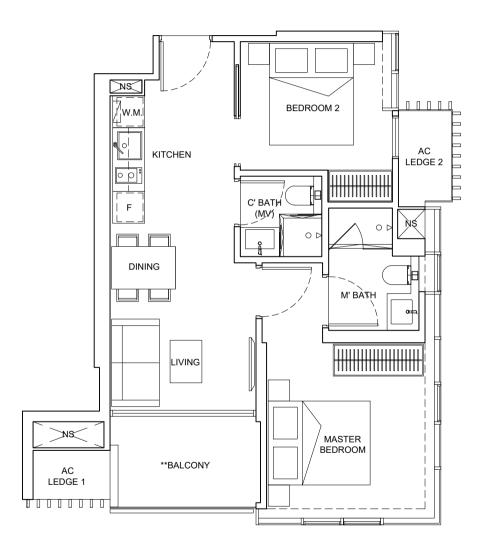

## 2 BEDROOM

## TYPE A

57 sqm #04-03 to #19-03

\*\*The balcony shall not be enclosed unless with the URA approved balcony screen. For an illustration of the approved balcony screen, please refer to page XX of this brochure.

Areas include A/C ledge, balcony, bay window, planter, private roof terrace and strata void area (where applicable). Orientations and facings will differ depending on the unit you are purchasing, please refer to the key plan. Plans are not drawn to sale and subject to change as may be required or approved by the relevant authorities. All areas are estimates only and are subject to final survey.