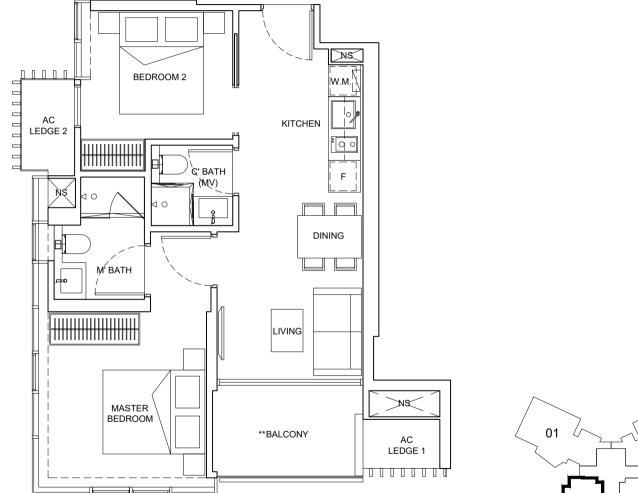

2 BEDROOM

**TYPE A1** 57 sqm #04-04 to #19-04

\*\*The balcony shall not be enclosed unless with the URA approved balcony screen. For an illustration of the approved balcony screen, please refer to page XX of this brochure.

Areas include A/C ledge, balcony, bay window, planter, private roof terrace and strata void area (where applicable). Orientations and facings will differ depending on the unit you are purchasing, please refer to the key plan. Plans are not drawn to sale and subject to change as may be required or approved by the relevant authorities. All areas are estimates only and are subject to final survey.