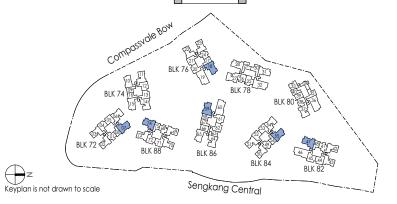

## Type C5PF

94 sq m / 1012 sq ft

BLK 72 #05-07 - #11-07 BLK 76 #05-18\* - #12-18\* BLK 82 #05-47 - #13-47 BLK 84 #05-55 - #13-55 BLK 86 #05-59\* - #13-59\* BLK 88 #05-74 - #11-74

DRAFT

\* Mirror Image

Area includes air-con (A/C) ledge, private enclosed space (PES), balcony and strata void area where applicable. Some units are mirror images of the apartment plans shown in the brachure. Please refer to the keyplan for orientation. The plans are subject to change as may be approved by relevant authorities. All floor plans are approximate measurements any and are subject to government resurvey. The balcoary shall not be enclosed unless with the approved balcony screen. For an illustration of the approved balcony screen, please refer to the diagram annexed hereto as "Annexure a".