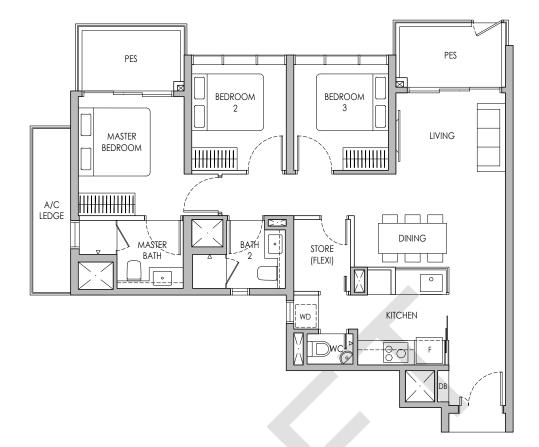

## 3-BEDROOM PREMIUM + FLEXI

## Type C5PF(p)

## 94 sq m / 1012 sq ft

BLK 72 #04-07 BLK 76 #04-18\* BLK 82 #04-47 BLK 84 #04-55 BLK 86 #04-59\* BLK 88 #04-74

WD

)wc

KITCHEN

80

F