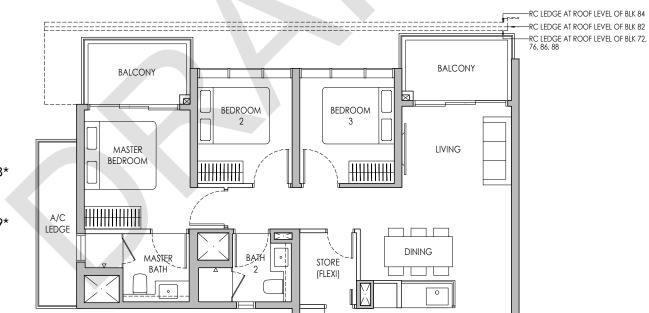

## Type C5PF

94 sq m / 1012 sq ft

BLK 72 #05-07 - #11-07 BLK 76 #05-18\* - #12-18\* BLK 82 #05-47 - #13-47 BLK 84 #05-55 - #13-55 BLK 86 #05-59\* - #13-59\* BLK 88 #05-74 - #11-74

DRAFT

\* Mirror Image

Area includes air-con (A/C) ledge, private enclosed space (PES), balcony and strata void area where applicable. Some units are mirror images of the apartment plans shown in the brachure. Please refer to the keyplan for orientation. The plans are subject to change as may be approved by relevant authorities. All floor plans are approximate measurements any and are subject to government resurvey. The balcoary shall not be enclosed unless with the approved balcony screen. For an illustration of the approved balcony screen, please refer to the diagram annexed hereto as "Annexure a".