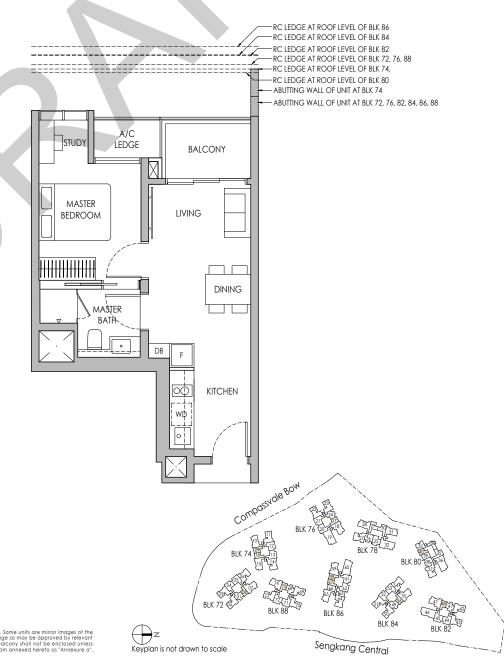

## 1-BEDROOM + STUDY

## Type A1S

44 sq m / 474 sq ft

BLK 72 #05-08\* - # 11-08\*

BLK 74 #05-09 - #11-09 / #05-16\* - #11-16\*

BLK 76 #05-17 - #12-17

BLK 80 #05-40\* - #13-40\*

BLK 82 #05-48\* - #13-48\* BLK 84 #05-56\* - #13-56\*

BLK 86 #05-58 - #13-58 / #05-67\* - #13-67\*

BLK 88 #05-75\* - #11-75\*

0 1 2 5m

\* Mirror Image

Area includes air-con (A/C) ledge, private enclosed space (PES), balcony and strata vaid area where applicable. Some units are mirror images of the apartment plans shown in the brochure. Please refer to the keyplan for orientation. The plans are subject to change as may be approved by relevant authorities. All floor plans are approximate measurements only and are subject to goverment re-survey. The balcony stall not be enclosed unless with the approved balcony screen, Poor an illustration of the approved balcony screen, Poor an illustration of the approved balcony screen, Poor all light actions of an experience of the decidence of the decidence of the screen and the screen area of the screen and the screen area of the screen