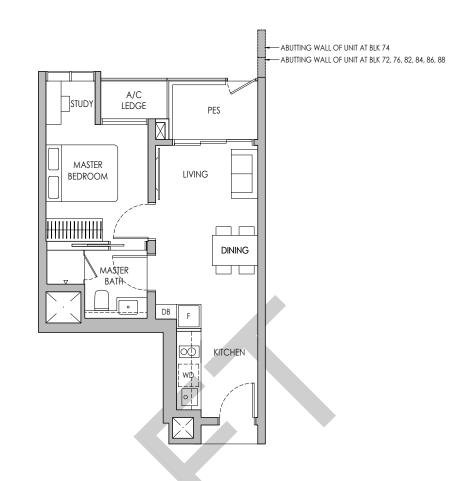

## 1-BEDROOM + STUDY

## Type A1S(p)

44 sq m / 474 sq ft

BLK 72 #04-08\*

BLK 74 #04-09 / #04-16\*

BLK 76 #04-17

BLK 80 #04-40\*

BLK 82 #04-48\*

BLK 84 #04-56\*

BLK 86 #04-58 / #04-67\*

BLK 88 #04-75\*

BLK 86 #05-58 - #13-58 / #05-67\* - #13-67\*

BLK 88 #05-75\* - #11-75\*

0 1 2 5m

\* Mirror Image

Area includes air-con (A/C) ledge, private enclosed space (PES), balcony and strata vaid area where applicable. Some units are mirror images of the apartment plans shown in the brochure. Please refer to the keyplan for orientation. The plans are subject to change as may be approved by relevant authorities. All floor plans are approximate measurements only and are subject to goverment re-survey. The balcony stall not be enclosed unless with the approved balcony screen, Poor an illustration of the approved balcony screen, Poor an illustration of the approved balcony screen, Poor all light actions of an experience of the decidence of the decidence of the screen and the screen area of the screen and the screen area of the screen