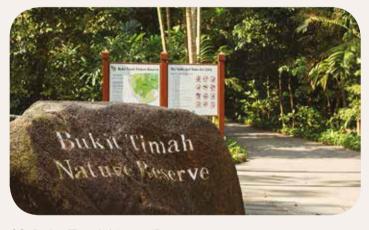

03. Bukit Timah Nature Reserve

Come face to face with the rich biodiversity of one of Singapore's last primary rainforests and be dazzled by exotic flora and fauna.