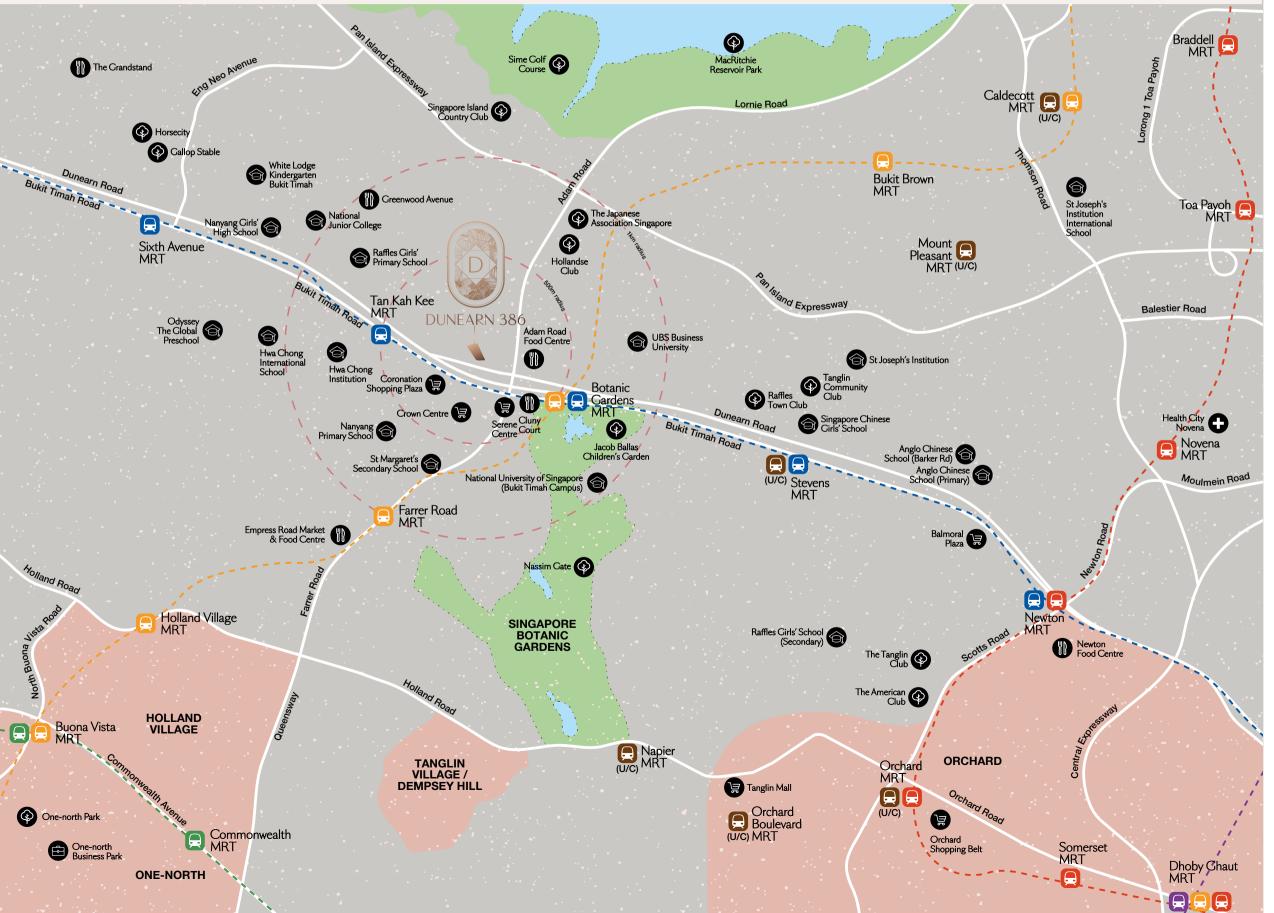

### Location

With the new Downtown Line, Bukit Timah is even more accessible than ever. From Dunearn 386, both the Botanic Gardens MRT Interchange Station and Tan Kah Kee MRT Station are mere minutes' walk by foot. By road, the PIE connects you seamlessly to the rest of the island.

#### Connectivity

| Botanic Gardens MRT         | Ķ | 6 min |
|-----------------------------|---|-------|
| Tan Kah Kee MRT             | Ķ | 7 min |
| Pan Island Expressway (PIE) |   | 5 min |

#### Primary Schools

| Nanyang Primary School (within 1km radius)        |     | 2 mins  |
|---------------------------------------------------|-----|---------|
| Singapore Chinese Girls' School 📁 🛱 3 mins /      | 1 M | RT stop |
| Raffles Girls' Primary School (within 1km radius) |     | 5 mins  |
| Anglo Chinese School (Primary)                    |     | 5 mins  |
|                                                   |     |         |

#### Pre-schools

| Odyssey The Global Preschool         | 5 mir |
|--------------------------------------|-------|
| White Lodge Kindergarten Bukit Timah | 5 mir |

#### Secondary Schools

| ,,                                                 |        |
|----------------------------------------------------|--------|
| St Margaret's Secondary School (within 1km radius) | 1 mins |
| Hwa Chong Institution (within 1km radius)          | 4 mins |
| Hwa Chong International School                     | 4 mins |
| St Joseph's Institution                            | 4 mins |
| Nanyang Girls' High School                         | 5 mins |
| Raffles Girls' School (Secondary)                  | 5 mins |
| Anglo Chinese School (Barker Rd)                   | 6 mins |
|                                                    |        |

| Tertiary Institutions                                |       |
|------------------------------------------------------|-------|
| National Junior College                              | 3 mii |
| UBS Business University (within 1km radius)          | 3 mii |
| National University of Singapore (within 1km radius) | 4 mii |
| (Pulit Time of Communa)                              |       |

#### Shopping Malls

| 11 0                      | _                       |
|---------------------------|-------------------------|
| Coronation Shopping Plaza | ⅓ 4 mins                |
| Serene Centre             | \$ 4 mins               |
| Crown Centre              | \$ 6 mins               |
| Orchard Shopping Belt     | 🗯 10 mins / 3 MRT stops |

#### Dining & Lifestyle

| Adam Road Food Centre             | Ж        | 3 mins  |
|-----------------------------------|----------|---------|
| Cluny Court                       | Ķ        | 5 mins  |
| Empress Road Market & Food Centre | <b>≘</b> | 4 mins  |
| Greenwood Avenue                  | <b>≘</b> | 6 mins  |
| Holland Village                   |          | T stops |
| The Grandstand                    | <b>≘</b> | 8 mins  |
| Tanglin Village / Dempsey Hill    | <b>≘</b> | 9 mins  |
|                                   |          |         |

#### **Nature**

| Singapore Botanic Gardens     | Ķ | 7 mins  |
|-------------------------------|---|---------|
| acob Ballas Children's Garden |   | 2 mins  |
| MacRitchie Reservoir Park     |   | 7 mins  |
| One-north Park                |   | LO mins |
| Bukit Timah Nature Reserve    |   | L2 mins |

#### Community

| ,                                  |        |
|------------------------------------|--------|
| The Japanese Association Singapore | 1 mins |
| Raffles Town Club                  | 2 mins |
| Tanglin Community Club             | 3 mins |
| Hollandse Club                     | 3 mins |
| Singapore Island Country Club      | 6 mins |
| The Tanglin Club                   | 6 mins |
| The American Club                  | 6 mins |
| Gallop Stable                      | 7 mins |
| Horsecity                          | 7 mins |
|                                    |        |

#### **Business Districts**

| One-north Business Park | <b>≈</b> 10 mins / 3 MRT stops |
|-------------------------|--------------------------------|
| Downtown Core           | ■ 11 mins / 5 MRT stops        |
| (Bugis MPT Station)     |                                |