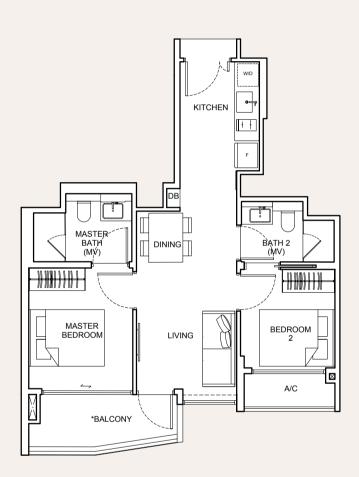

# The Best Way To Live

The layout of the units is also designed to be pragmatic and flexible, with the living area next to the dining area. This way, you can use the combined space however you want, according to your lifestyle and the way you like to live.

### First Storey

\*The PES/balcony shall not be enclosed. Only approved balcony screens are to be used. For an illustration of the approved balcony screen, please refer to page 43 of this brochure.

All floor areas indicated are inclusive of AC Ledge, PES/Balcony and Strata Void where applicable. All floor areas are estimate only and subject to final survey. All floor plans are subject to changes as may be required or approved by the relevant authorities. Furniture shown is indicative only and is not provided, please refer to the floor plans in the Sale & Purchase Agreement for details.