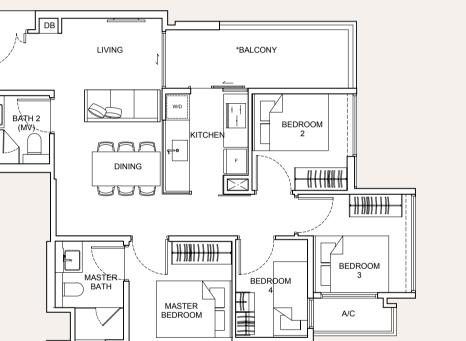

### 2 Bedroom Compact

### 2 Bedroom

Type B2-G

59 sqm

#01-04

Type B1-G 52 sqm #01-05

2 Bedroom

### 2 Bedroom

### Type B3

60 sqm

#02-04

#03-04

#04-04

#05-04

#02-05

#03-05

#04-05

#05-05

<sup>\*</sup>The PES/balcony shall not be enclosed. Only approved balcony screens are to be used. For an illustration of the approved balcony screen, please refer to page 43 of this brochure.

All floor areas indicated are inclusive of AC Ledge, PES/Balcony and Strata Void where applicable. All floor areas are estimate only and subject to final survey. All floor plans are subject to changes as may be required or approved by the relevant authorities. Furniture shown is indicative only and is not provided, please refer to the floor plans in the Sale & Purchase Agreement for details.