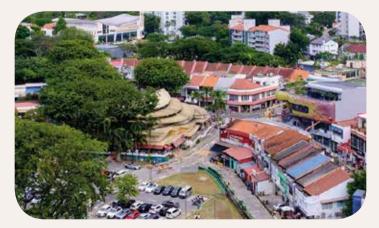

#### Shopping Malls

| 11 0                      | _                       |
|---------------------------|-------------------------|
| Coronation Shopping Plaza | ⅓ 4 mins                |
| Serene Centre             | \$ 4 mins               |
| Crown Centre              | \$ 6 mins               |
| Orchard Shopping Belt     | 🗯 10 mins / 3 MRT stops |