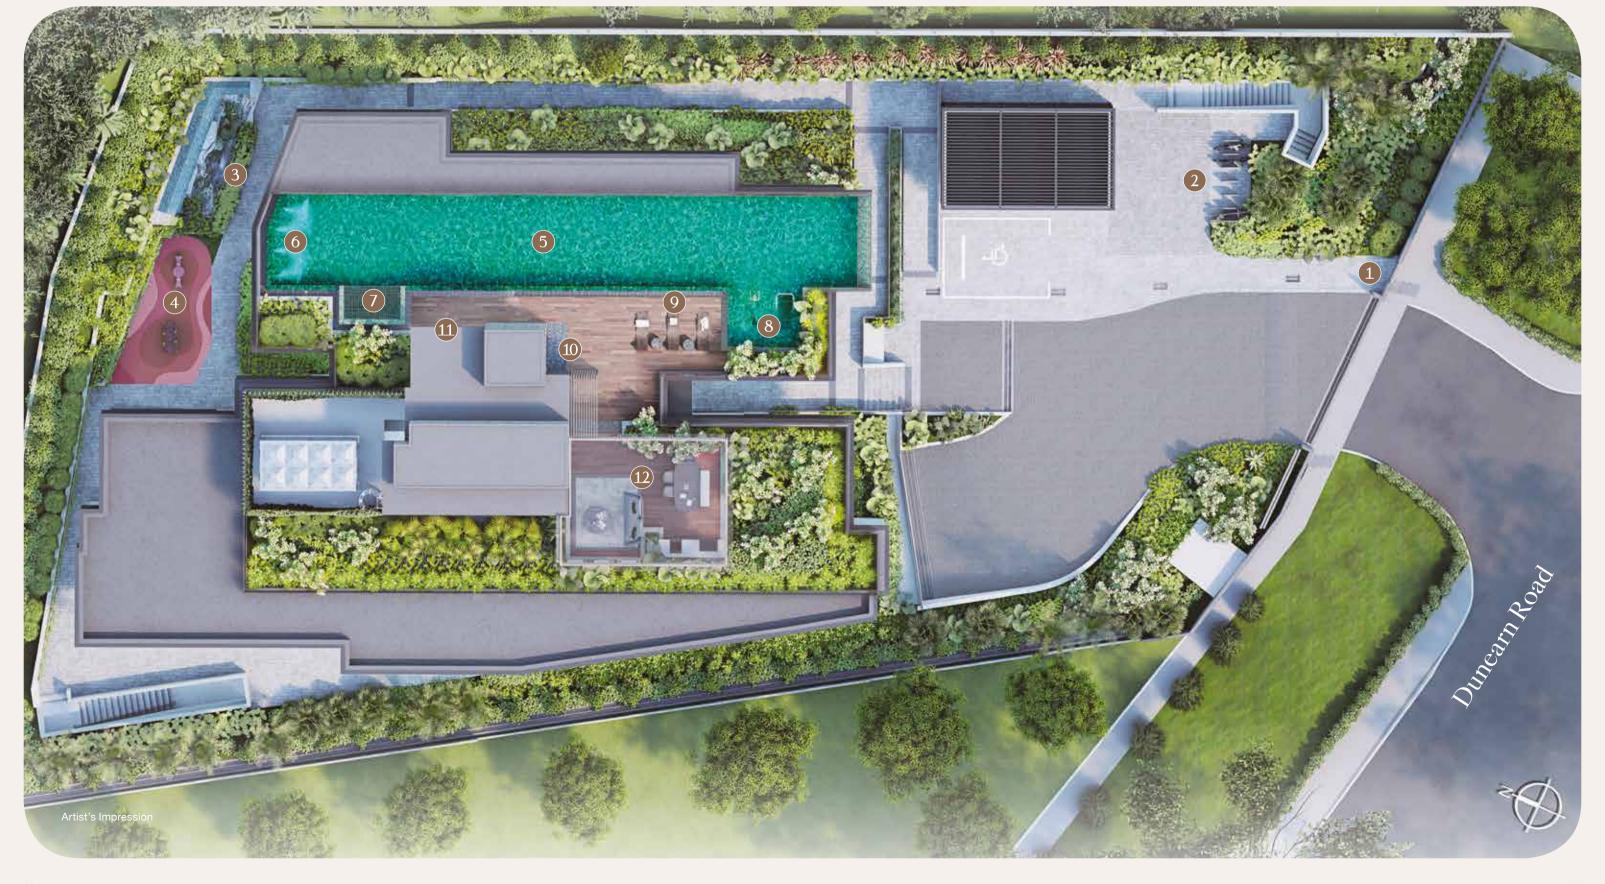

First Floor Facilities

Roof Facilities

1 — Side Gate

2 — Bicycle Lots

3 — Tranquil Pond

4 — Playground

5 — Swimming Pool9 — Pool Lounge6 — Bubble Jets10 — Shower Point7 — Water Hammock11 — Accessible Toilet8 — Aqua Gym12 — BBQ Pavilion