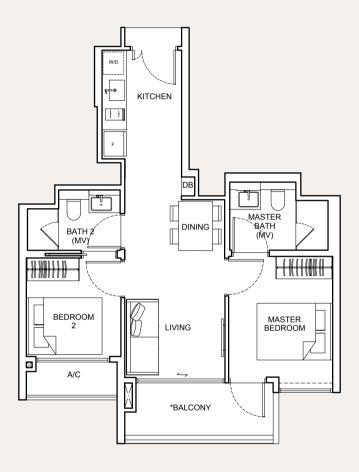

y





\*The PES/balcony shall not be enclosed. Only approved balcony screens are to be used. For an illustration of the approved balcony screen, please refer to page 43 of this brochure.

All floor areas indicated are inclusive of AC Ledge, PES/Balcony and Strata Void where applicable. All floor areas are estimate only and subject to final survey. All floor plans are subject to changes as may be required or approved by the relevant authorities. Furniture shown is indicative only and is not provided, please refer to the floor plans in the Sale & Purchase Agreement for details.

### 2 Bedroom Compact

### 2 Bedroom

Type B2-G

59 sqm

#01-04

Type B1-G 52 sqm #01-05











2 Bedroom

### 2 Bedroom

### Type B3

60 sqm

#02-04

#03-04

#04-04

#05-04





#02-05

#03-05

#04-05

#05-05





<sup>\*</sup>The PES/balcony shall not be enclosed. Only approved balcony screens are to be used. For an illustration of the approved balcony screen, please refer to page 43 of this brochure.

All floor areas indicated are inclusive of AC Ledge, PES/Balcony and Strata Void where applicable. All floor areas are estimate only and subject to final survey. All floor plans are subject to changes as may be required or approved by the relevant authorities. Furniture shown is indicative only and is not provided, please refer to the floor plans in the Sale & Purchase Agreement for details.



### 2 Bedroom

### 4 Bedroom

Type B5-G 62 sqm #01-02





Type C1–G 85 sqm #01-03

Type C1

85 sqm

#02-03

#03-03

#04-03

#05-03

Type B5 62 sqm

#02-02

#03-02

#04-02

#05-02











4 Bedroom

5 B