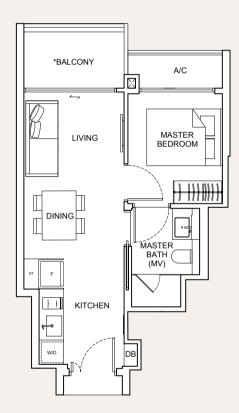

# The Best Way To Live

The layout of the units is also designed to be pragmatic and flexible, with the living area next to the dining area. This way, you can use the combined space however you want, according to your lifestyle and the way you like to live.

Unit Distribution 1Bedroom

Type A-G 42 sqm #01-01

Type A 42 sqm #02-01 #03-01 #04-01 #05-01

### First Storey

\*The PES/balcony shall not be enclosed. Only approved balcony screens are to be used. For an illustration of the approved balcony screen, please refer to page 43 of this brochure.

All floor areas indicated are inclusive of AC Ledge, PES/Balcony and Strata Void where applicable. All floor areas are estimate only and subject to final survey. All floor plans are subject to changes as may be required or approved by the relevant authorities. Furniture shown is indicative only and is not provided, please refer to the floor plans in the Sale & Purchase Agreement for details.