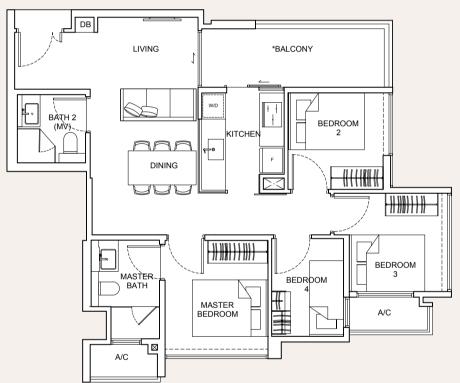

### 4 Bedroom

Type B5-G 62 sqm #01-02

Type C1–G 85 sqm #01-03

Type C1

85 sqm

#02-03

#03-03

#04-03

#05-03

Type B5 62 sqm

#02-02

#03-02

#04-02

#05-02

4 Bedroom

5 Bedroom

Type C2–G 86 sqm #01-06

Type C2 86 sqm

#02-06

#03-06

#04-06

#05-06

\*The PES/balcony shall not be enclosed. Only approved balcony screens are to be used. For an illustration of the approved balcony screen, please refer to page 43 of this brochure.

All floor areas indicated are inclusive of AC Ledge, PES/Balcony and Strata Void where applicable. All floor areas are estimate only and subject to final survey. All floor plans are subject to changes as may be required or approved by the relevant authorities. Furniture shown is indicative only and is not provided, please refer to the floor plans in the Sale & Purchase Agreement for details.