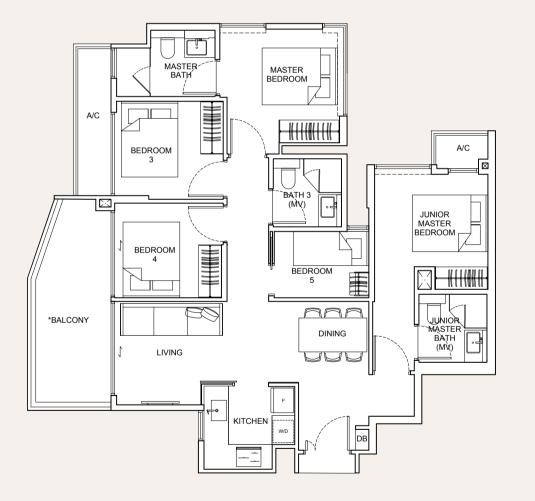

# The Best Way To Live

The layout of the units is also designed to be pragmatic and flexible, with the living area next to the dining area. This way, you can use the combined space however you want, according to your lifestyle and the way you like to live.

### First Storey

\*The PES/balcony shall not be enclosed. Only approved balcony screens are to be used. For an illustration of the approved balcony screen, please refer to page 43 of this brochure.

All floor areas indicated are inclusive of AC Ledge, PES/Balcony and Strata Void where applicable. All floor areas are estimate only and subject to final survey. All floor plans are subject to changes as may be required or approved by the relevant authorities. Furniture shown is indicative only and is not provided, please refer to the floor plans in the Sale & Purchase Agreement for details.