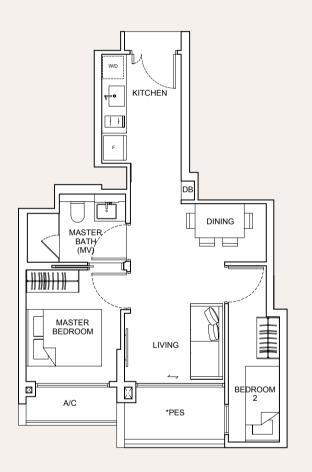

### 2 Bedroom Compact

### 2 Bedroom

Type B2-G

59 sqm

#01-04

Type B1-G 52 sqm #01-05

2 Bedroom