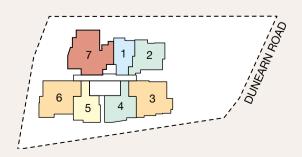

First Floor Facilities

Roof Facilities

1 — Side Gate

2 — Bicycle Lots

3 — Tranquil Pond

4 — Playground

5 — Swimming Pool9 — Pool Lounge6 — Bubble Jets10 — Shower Point7 — Water Hammock11 — Accessible Toilet8 — Aqua Gym12 — BBQ Pavilion

Unit Distribution 1Bedroom

Type A-G 42 sqm #01-01

Type A 42 sqm #02-01 #03-01 #04-01 #05-01