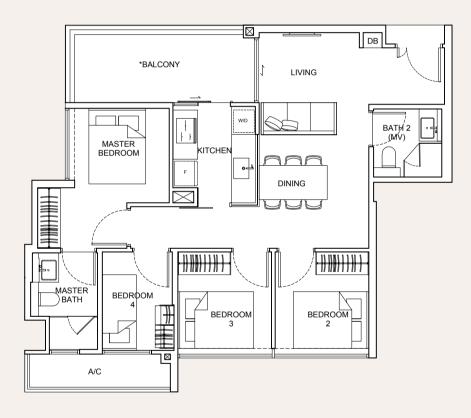

### 4 Bedroom

Type B5-G 62 sqm #01-02

Type C1–G 85 sqm #01-03

Type C1

85 sqm

#02-03

#03-03

#04-03

#05-03

Type B5 62 sqm

#02-02

#03-02

#04-02

#05-02

4 Bedroom

5 Bedroom

Type C2–G 86 sqm #01-06

Type C2 86 sqm

#02-06

#03-06

#04-06

#05-06

\*The PES/balcony shall not be enclosed. Only approved balcony screens are to be used. For an illustration of the approved balcony screen, please refer to page 43 of this brochure.

All floor areas indicated are inclusive of AC Ledge, PES/Balcony and Strata Void where applicable. All floor areas are estimate only and subject to final survey. All floor plans are subject to changes as may be required or approved by the relevant authorities. Furniture shown is indicative only and is not provided, please refer to the floor plans in the Sale & Purchase Agreement for details.