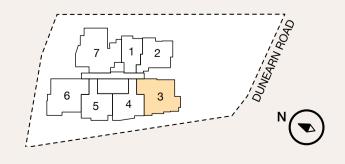

First Floor Facilities

Roof Facilities

1 — Side Gate

2 — Bicycle Lots

3 — Tranquil Pond

4 — Playground

5 — Swimming Pool9 — Pool Lounge6 — Bubble Jets10 — Shower Point7 — Water Hammock11 — Accessible Toilet8 — Aqua Gym12 — BBQ Pavilion

Unit Distribution 1Bedroom

Type A-G 42 sqm #01-01

Type A 42 sqm #02-01 #03-01 #04-01 #05-01