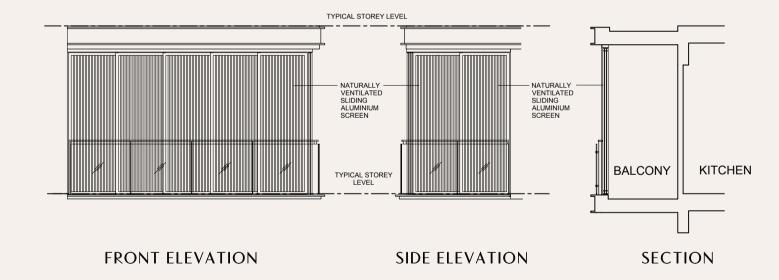

### Balcony Screen Detail

43

This drawing is for reference only. The screen design is provided for aesthetic uniformity of the development. Materials to be aluminium with powder coated finish. Fixing details are by contractor and fixing shall not damage the existing waterproofing and structure. Owner shall verify all dimensions prior to fabrication and commencement of work. Drawings are not to scale. The cost of screen and installation shall be borne by the Owner.