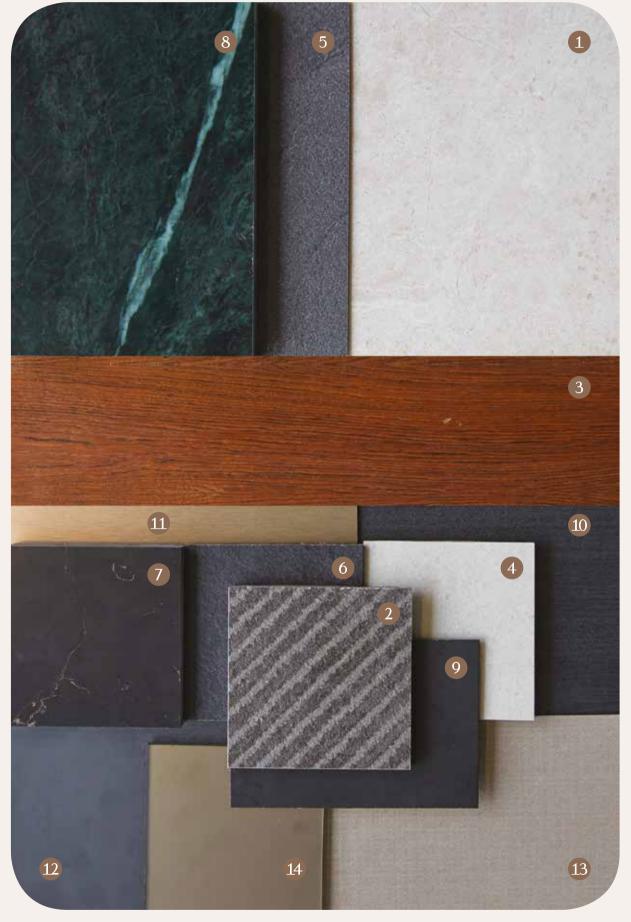

- 1 Living / Dining / Kitchen Floor Marble Tile
  Master / Common Bath Floor & Wall Marble Tile
  2 Balcony Floor Tile
  3 Bedroom Timber Flooring
  4 Kitchen Wall Tile
  5 Master Bath Accent Wall
  6 Common Bath Accent Wall
  7 Kitchen Counter Top / Backsplash Engineered Quartz and Common Bath Vanity Counter Top Engineered Quartz

- 8 Master Bath Vanity Counter Top Marble Tile
  9 Kitchen Magnetic Chalkboard Wall Laminate
  10 Kitchen Tall Unit & Bottom Cabinet Laminate
  11 Kitchen Cabinet Accent Laminate
  12 Kitchen Top Cabinet Laminate
  13 Common Bedroom Wardrobe Laminate
  14 Master Bedroom Wardrobe Glass Sliding Door Panel