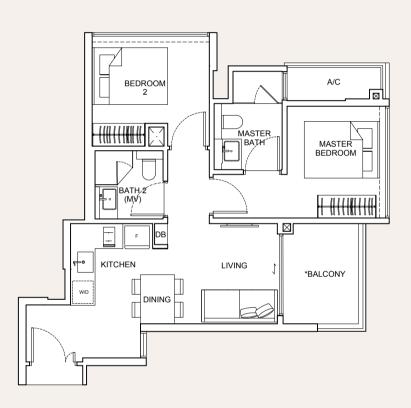

### 2 Bedroom Compact

### 2 Bedroom

Type B2-G

59 sqm

#01-04

Type B1-G 52 sqm #01-05

2 Bedroom

### 2 Bedroom

### Type B3

60 sqm

#02-04

#03-04

#04-04

#05-04

#02-05

#03-05

#04-05

#05-05

<sup>\*</sup>The PES/balcony shall not be enclosed. Only approved balcony screens are to be used. For an illustration of the approved balcony screen, please refer to page 43 of this brochure.

All floor areas indicated are inclusive of AC Ledge, PES/Balcony and Strata Void where applicable. All floor areas are estimate only and subject to final survey. All floor plans are subject to changes as may be required or approved by the relevant authorities. Furniture shown is indicative only and is not provided, please refer to the floor plans in the Sale & Purchase Agreement for details.