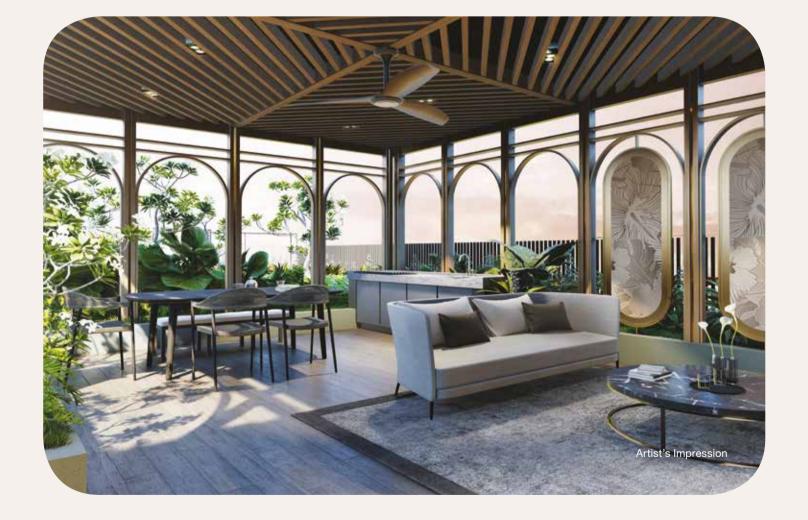

# The BBQ Pavilion

Begin your morning in a lush sanctuary. Your home is nestled within a verdant landscape. Here, you are close to the city, yet never far from nature. Here, the air is fresh and the day is bright.

Host a birthday celebration or simply have everyone together for some drinks and grill at the beautifully designed BBQ Pavilion. This is an extension of your living space — cosy, green, with spectacular views of the surroundings.