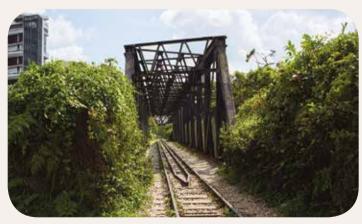

#### 04. MacRitchie Reservoir

Soak in some fresh air and nature's beauty at Singapore's largest reservoir. There, you can choose to hike, kayak, or explore the Treetop Walk.

05. Rail Corridor

Take a walk down memory lane and encounter historical landmarks like the Bukit Timah Railway Station and steel truss railway bridges.