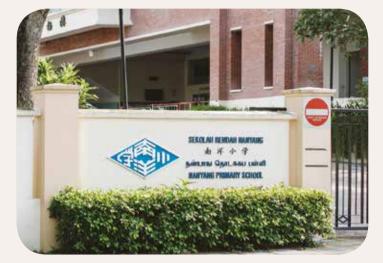

#### Primary Schools

| Nanyang Primary School (within 1km radius)        |     | 2 mins  |
|---------------------------------------------------|-----|---------|
| Singapore Chinese Girls' School 📁 🛱 3 mins /      | 1 M | RT stop |
| Raffles Girls' Primary School (within 1km radius) |     | 5 mins  |
| Anglo Chinese School (Primary)                    |     | 5 mins  |
|                                                   |     |         |

01. Nanyang Primary School

02. Raffles Girls' Primary School

03. Nanyang Girls' High School

04. Hwa Chong Institution

05. National Junior College

06. National University of Singapore (Bukit Timah Campus)