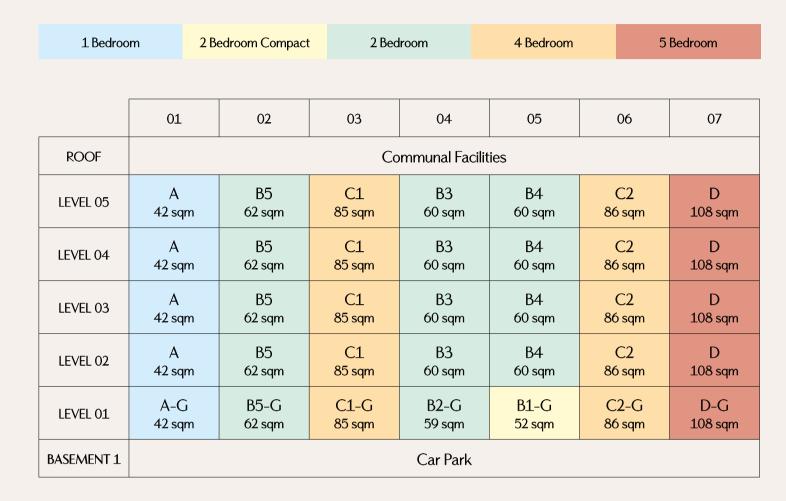

Unit Distribution 1Bedroom

Type A-G 42 sqm #01-01

Type A 42 sqm #02-01 #03-01 #04-01 #05-01

### 2 Bedroom Compact

### 2 Bedroom

Type B2-G

59 sqm

#01-04

Type B1-G 52 sqm #01-05

2 Bedroom

### 2 Bedroom

### Type B3

60 sqm

#02-04

#03-04

#04-04

#05-04

#02-05

#03-05

#04-05

#05-05

<sup>\*</sup>The PES/balcony shall not be enclosed. Only approved balcony screens are to be used. For an illustration of the approved balcony screen, please refer to page 43 of this brochure.

### 4 Bedroom

Type B5-G 62 sqm #01-02

Type C1–G 85 sqm #01-03

Type C1

85 sqm

#02-03

#03-03

#04-03

#05-03

Type B5 62 sqm

#02-02

#03-02

#04-02

#05-02

4 Bedroom

5 Bedroom

Type C2–G 86 sqm #01-06

Type C2 86 sqm

#02-06

#03-06

#04-06

#05-06

\*The PES/balcony shall not be enclosed. Only approved balcony screens are to be used. For an illustration of the approved balcony screen, please refer to page 43 of this brochure.

Type D-G 108 sqm #01-07

Type D 108 sqm

#02-07

#03-07

#04-07

33

#05-07