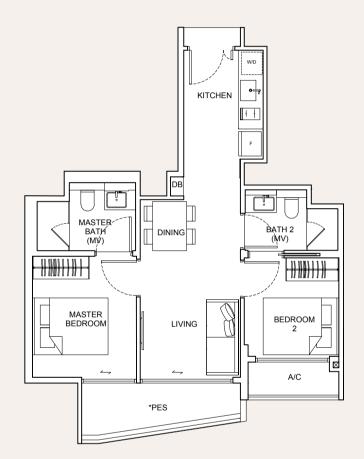

### 2 Bedroom

### 4 Bedroom

Type B5-G 62 sqm #01-02

Type C1–G 85 sqm #01-03

Type C1

85 sqm

#02-03

#03-03

#04-03