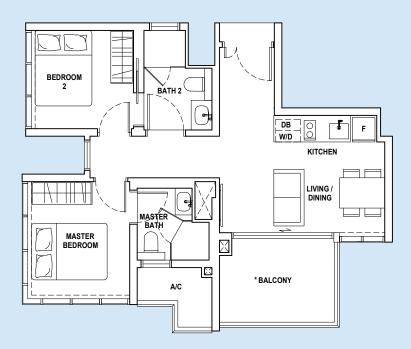

Type A 2-Bedroom

Type B 2-Bedroom + Guest Room

Type C 3-Bedroom + Guest Room

| UNIT / FLOOR |          | 01      |      | 02          |             | 03      |    | 04      |  |  |
|--------------|----------|---------|------|-------------|-------------|---------|----|---------|--|--|
| ROOF         |          |         |      |             |             |         |    |         |  |  |
| 19           | A3       | 61 sq.m | С    | 87 sq.m     | В           | 74 sq.m | A2 | 55 sq.m |  |  |
| 18           | A3       | 61 sq.m | С    | 87 sq.m     | В           | 74 sq.m | A2 | 55 sq.m |  |  |
| 17           | A3       | 61 sq.m | С    | 87 sq.m     | В           | 74 sq.m | A2 | 55 sq.m |  |  |
| 16           | A3       | 61 sq.m | С    | 87 sq.m     | В           | 74 sq.m | A2 | 55 sq.m |  |  |
| 15           | A3       | 61 sq.m | С    | 87 sq.m     | В           | 74 sq.m | A2 | 55 sq.m |  |  |
| 14           | A3       | 61 sq.m | С    | 87 sq.m     | В           | 74 sq.m | A2 | 55 sq.m |  |  |
| 13           | A3       | 61 sq.m | С    | 87 sq.m     | В           | 74 sq.m | A2 | 55 sq.m |  |  |
| 12           | A3       | 61 sq.m | С    | 87 sq.m     | В           | 74 sq.m | A2 | 55 sq.m |  |  |
| 11           | A3       | 61 sq.m | С    | 87 sq.m     | В           | 74 sq.m | A2 | 55 sq.m |  |  |
| 10           | A3       | 61 sq.m | С    | 87 sq.m     | В           | 74 sq.m | A2 | 55 sq.m |  |  |
| 09           | A3       | 61 sq.m | С    | 87 sq.m     | В           | 74 sq.m | A2 | 55 sq.m |  |  |
| 08           | A3       | 61 sq.m | С    | 87 sq.m     | В           | 74 sq.m | A2 | 55 sq.m |  |  |
| 07           | A3       | 61 sq.m | С    | 87 sq.m     | В           | 74 sq.m | A2 | 55 sq.m |  |  |
| 06           | A3       | 61 sq.m | С    | 87 sq.m     | В           | 74 sq.m | A2 | 55 sq.m |  |  |
| 05           | A3       | 61 sq.m | С    | 87 sq.m     | В           | 74 sq.m | A2 | 55 sq.m |  |  |
| 04           | A3       | 61 sq.m | С    | 87 sq.m     | В           | 74 sq.m | A2 | 55 sq.m |  |  |
| 03           | A3       | 61 sq.m | С    | 87 sq.m     | В           | 74 sq.m | A2 | 55 sq.m |  |  |
| 02           | A3       | 61 sq.m |      |             | A1          | 52 sq.m | A2 | 55 sq.m |  |  |
| 01           |          |         | СОММ | UNAL FACILI | TIES / DROF | P-OFF   |    |         |  |  |
| BASEMENT 1   | CAR PARK |         |      |             |             |         |    |         |  |  |
| BASEMENT 2   | CAR PARK |         |      |             |             |         |    |         |  |  |
| BASEMENT 2A  | CAR PARK |         |      |             |             |         |    |         |  |  |

# ΤΥΡΕ Β 2 BEDROOM + GUEST

74 sq.m #03-03 to #19-03

All floor areas indicated are inclusive of AC Ledge, Balcony and Strata Void where applicable. All floor areas are estimate only and subject to final survey. All floorplans are subject to changes as may be required or approved by the relevant authorities.

\*The balcony shall not be enclosed. Only approved balcony screens are to be used. For an illustration of the approved balcony screen, please refer to page 54 of this Brochure.

87 sq.m #03-02 to #19-02