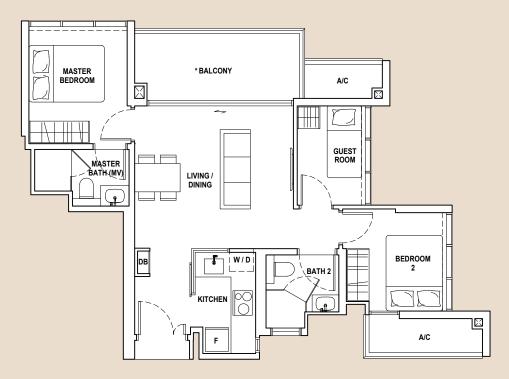

# ΤΥΡΕ Β 2 BEDROOM + GUEST

74 sq.m #03-03 to #19-03

All floor areas indicated are inclusive of AC Ledge, Balcony and Strata Void where applicable. All floor areas are estimate only and subject to final survey. All floorplans are subject to changes as may be required or approved by the relevant authorities.

\*The balcony shall not be enclosed. Only approved balcony screens are to be used. For an illustration of the approved balcony screen, please refer to page 54 of this Brochure.

87 sq.m #03-02 to #19-02