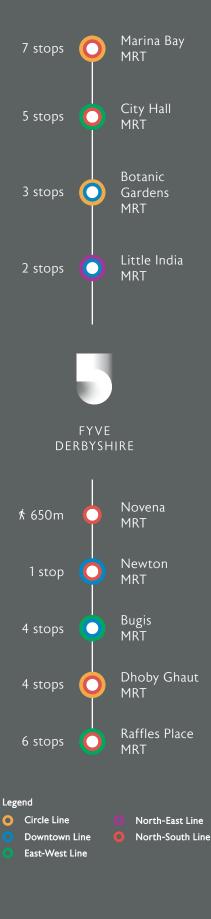

CHATSWORTH INTERNATIONAL SCHOOL

🖨 10 MINUTES

ALL TRAVEL TIMES ARE ESTIMATES AND SUBJECT TO ACTUAL TRAFFIC CONDITIONS. SOURCE: WWW.ONEMAP.SG

GETTING AROUND

★ NOVENA MRT STATION — 650M

WORK

➡ HEALTH CITY NOVENA — 7 MINS SOUTH BEACH GATEWAY — 10 MINS CENTRAL BUSINESS DISTRICT — 14 MINS