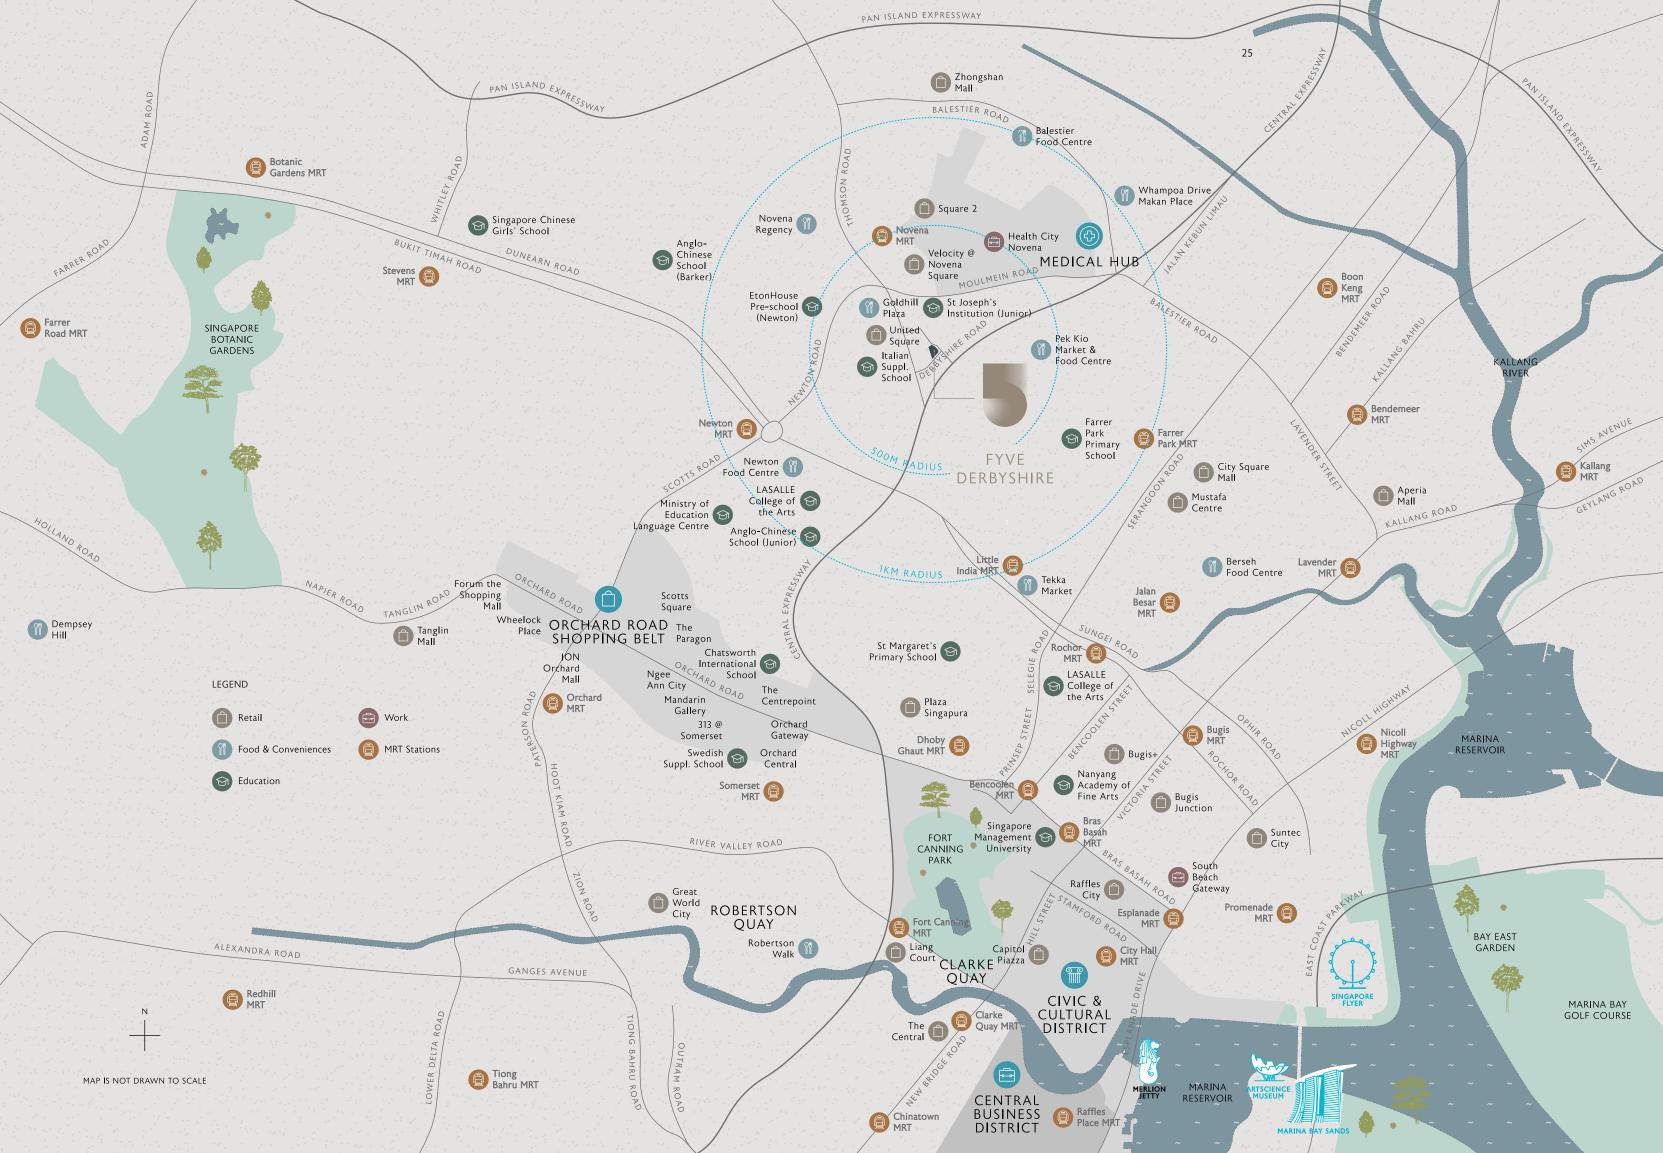

Of the harvest from the edible garden. The best of the land for the best of life.

A city address. An urban sanctuary.

ARTIST'S IMPRESSION

Fyve Derbyshire is nestled in Novena, a city location in Singapore's highly sought-after Prime District 11. The development is within walking distance to Novena MRT station and a short distance to Newton MRT interchange. It is surrounded by numerous retail and lifestyle choices, making it convenient for daily necessities. Novena itself is set for transformation with the upcoming Health City Novena. The future North-South Corridor will enhance connectivity even more. There are also renowned schools in the vicinity.

# WORLD-CLASS MEDICAL HUB

Already an established healthcare hub, Novena boasts many of Singapore's top medical facilities including Tan Tock Seng Hospital, Mount Elizabeth Novena Hospital and Novena Medical Centre. In the near future, the impressive new Health City Novena will be built here too, opening yet another exciting chapter in the heart of Novena. By providing world-class medical care, the development will draw not just people living in Singapore, but visitors from the region too.

# **RENOWNED SCHOOLS IN THE VICINITY**

Novena is home to a cluster of popular schools, including St Joseph's Institution Junior (just 110 metres away and less than a minute walk) and Anglo-Chinese School Junior (less than 1 kilometre away).

# A LIFESTYLE HAVEN AT YOUR DOORSTEP

Everything you need, from food, shopping and groceries can be found at your doorstep. United Square Shopping Mall, which has a Cold Storage, is just across the road. The Civic & Cultural district and Dempsey Hill are also a brisk drive away.