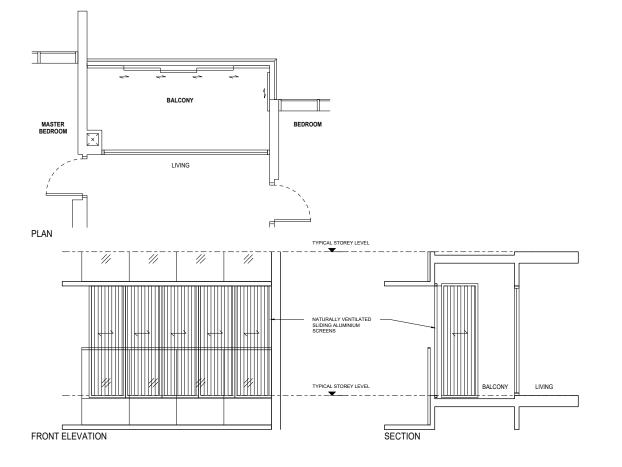

# BALCONY SCREEN DETAIL

#### West End Residences, Australia

Note:

This drawing is for reference only. The screen design is provided for aesthetic uniformity of the development. Materials are to be aluminium with powder coated finish. Fixing details are by contractor, and fixing shall not damage the existing water proofing and structure. Owner shall verify all dimensions prior to fabrication and commencement of work. Drawings are not to scale. The cost of screen and installation shall be borne by the owner.