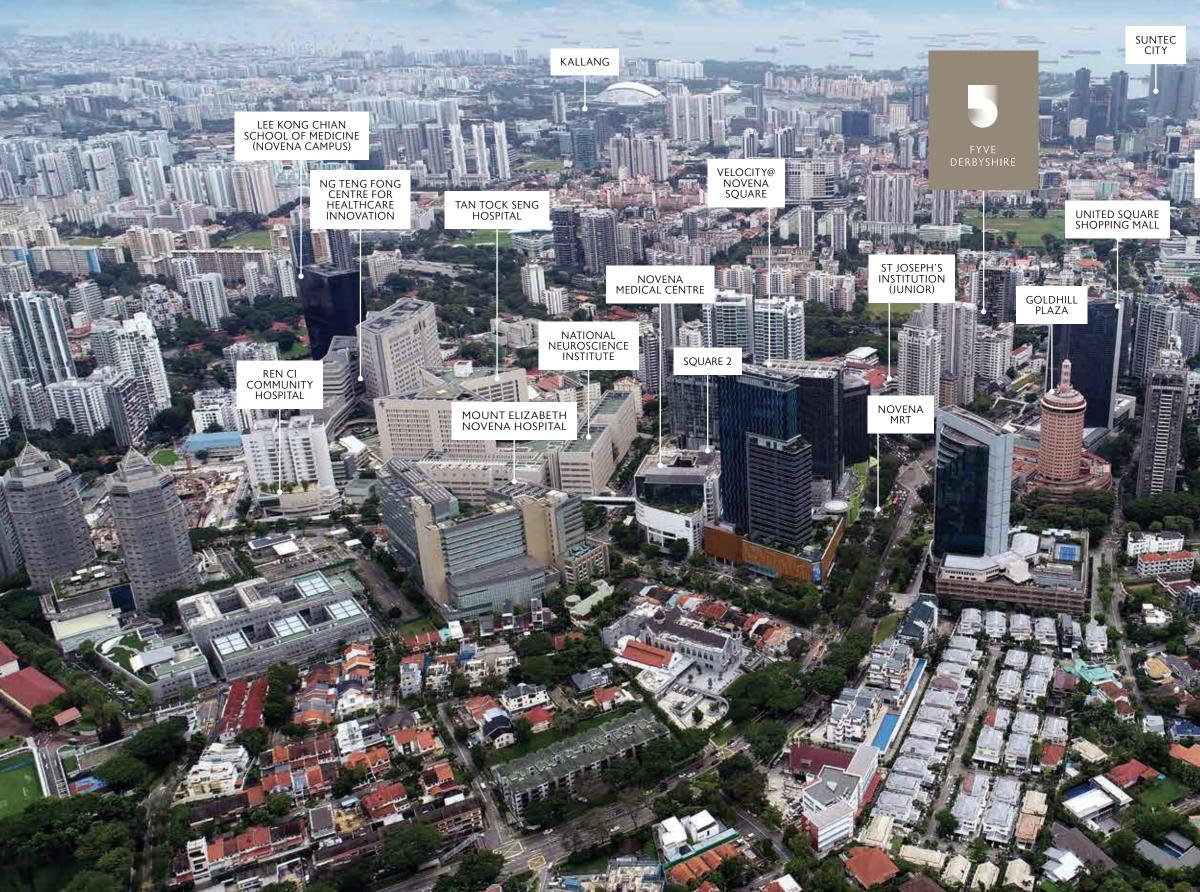

# WORLD-CLASS MEDICAL HUB

Already an established healthcare hub, Novena boasts many of Singapore's top medical facilities including Tan Tock Seng Hospital, Mount Elizabeth Novena Hospital and Novena Medical Centre. In the near future, the impressive new Health City Novena will be built here too, opening yet another exciting chapter in the heart of Novena. By providing world-class medical care, the development will draw not just people living in Singapore, but visitors from the region too.

#### HEALTH CITY NOVENA

The new Health City Novena is an integrated development that will usher the next chapter in 'total care'. It will increase the healthcare space in Novena by 150%, with facilities that will anticipate and address the healthcare needs of future Central Singapore. When completed, it will change the outlook of Novena and elevate this already established medical precinct to another level. New care buildings will be added to the precinct, including a New National Centre, Proposed Intermediate Integrated Care Hub, Proposed National Skin Centre Expansion & National Healthcare Group's Headquarters, and a Proposed Ambulatory Centre at Tan Tock Seng Hospital.

LEE KONG CHIAN SCHOOL OF MEDICINE (NOVENA CAMPUS)

局 5 MINUTES

局 5 MINUTES

MOUNT ELIZABETH NOVENA HOSPITAL

TAN TOCK SENG HOSPITAL

G MINUTES

ALL TRAVEL TIMES ARE ESTIMATES AND SUBJECT TO ACTUAL TRAFFIC CONDITIONS. SOURCE: WWW.ONEMAP.SG

NOVENA MEDICAL CENTRE

🛱 6 MINUTES

#### **REN CI COMMUNITY HOSPITAL**

NG TENG FONG CENTRE FOR HEALTHCARE INNOVATION

🛱 7 MINUTES