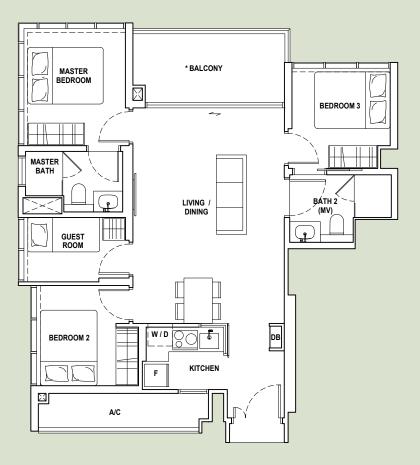

# ΤΥΡΕ Β 2 BEDROOM + GUEST

74 sq.m #03-03 to #19-03

All floor areas indicated are inclusive of AC Ledge, Balcony and Strata Void where applicable. All floor areas are estimate only and subject to final survey. All floorplans are subject to changes as may be required or approved by the relevant authorities.

\*The balcony shall not be enclosed. Only approved balcony screens are to be used. For an illustration of the approved balcony screen, please refer to page 54 of this Brochure.

87 sq.m #03-02 to #19-02

All floor areas indicated are inclusive of AC Ledge, Balcony and Strata Void where applicable. All floor areas are estimate only and subject to final survey. All floorplans are subject to changes as may be required or approved by the relevant authorities. \*The balcony shall not be enclosed. Only approved balcony screens are to be used. For an illustration of the approved balcony screen, please refer to page 54 of this Brochure.