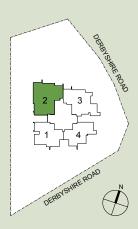

· Each floor has only 4 units

- $\cdot$  Access to home from basement car park, for greater convenience and ease.
- · All units are north-south facing.
- $\cdot$  Each living room opens up to a balcony, bringing the outdoors in.
- · Units do not have Household Shelter, allowing for greater flexibility in layout and planning.
- · Selected units have living and dining areas situated side by side, allowing for greater views and sense of spaciousness.

Type A 2-Bedroom

Type B 2-Bedroom + Guest Room

Type C 3-Bedroom + Guest Room

| UNIT / FLOOR |          | 01      |      | 02          |             | 03      |    | 04      |  |  |
|--------------|----------|---------|------|-------------|-------------|---------|----|---------|--|--|
| ROOF         |          |         |      |             |             |         |    |         |  |  |
| 19           | A3       | 61 sq.m | С    | 87 sq.m     | В           | 74 sq.m | A2 | 55 sq.m |  |  |
| 18           | A3       | 61 sq.m | С    | 87 sq.m     | В           | 74 sq.m | A2 | 55 sq.m |  |  |
| 17           | A3       | 61 sq.m | С    | 87 sq.m     | В           | 74 sq.m | A2 | 55 sq.m |  |  |
| 16           | A3       | 61 sq.m | С    | 87 sq.m     | В           | 74 sq.m | A2 | 55 sq.m |  |  |
| 15           | A3       | 61 sq.m | С    | 87 sq.m     | В           | 74 sq.m | A2 | 55 sq.m |  |  |
| 14           | A3       | 61 sq.m | С    | 87 sq.m     | В           | 74 sq.m | A2 | 55 sq.m |  |  |
| 13           | A3       | 61 sq.m | С    | 87 sq.m     | В           | 74 sq.m | A2 | 55 sq.m |  |  |
| 12           | A3       | 61 sq.m | С    | 87 sq.m     | В           | 74 sq.m | A2 | 55 sq.m |  |  |
| 11           | A3       | 61 sq.m | С    | 87 sq.m     | В           | 74 sq.m | A2 | 55 sq.m |  |  |
| 10           | A3       | 61 sq.m | С    | 87 sq.m     | В           | 74 sq.m | A2 | 55 sq.m |  |  |
| 09           | A3       | 61 sq.m | С    | 87 sq.m     | В           | 74 sq.m | A2 | 55 sq.m |  |  |
| 08           | A3       | 61 sq.m | С    | 87 sq.m     | В           | 74 sq.m | A2 | 55 sq.m |  |  |
| 07           | A3       | 61 sq.m | С    | 87 sq.m     | В           | 74 sq.m | A2 | 55 sq.m |  |  |
| 06           | A3       | 61 sq.m | С    | 87 sq.m     | В           | 74 sq.m | A2 | 55 sq.m |  |  |
| 05           | A3       | 61 sq.m | С    | 87 sq.m     | В           | 74 sq.m | A2 | 55 sq.m |  |  |
| 04           | A3       | 61 sq.m | С    | 87 sq.m     | В           | 74 sq.m | A2 | 55 sq.m |  |  |
| 03           | A3       | 61 sq.m | С    | 87 sq.m     | В           | 74 sq.m | A2 | 55 sq.m |  |  |
| 02           | A3       | 61 sq.m |      |             | A1          | 52 sq.m | A2 | 55 sq.m |  |  |
| 01           |          |         | СОММ | UNAL FACILI | TIES / DROF | P-OFF   |    |         |  |  |
| BASEMENT 1   | CAR PARK |         |      |             |             |         |    |         |  |  |
| BASEMENT 2   | CAR PARK |         |      |             |             |         |    |         |  |  |
| BASEMENT 2A  | CAR PARK |         |      |             |             |         |    |         |  |  |