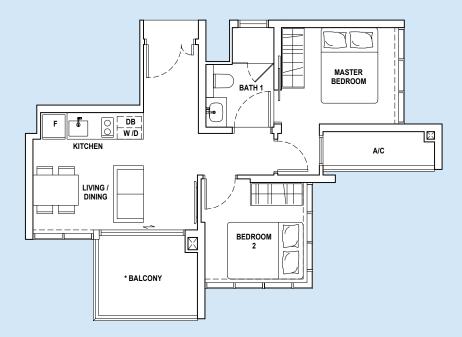

Type A 2-Bedroom

Type B 2-Bedroom + Guest Room

Type C 3-Bedroom + Guest Room

| UNIT / FLOOR |          | 01      |      | 02          |             | 03      |    | 04      |  |  |
|--------------|----------|---------|------|-------------|-------------|---------|----|---------|--|--|
| ROOF         |          |         |      |             |             |         |    |         |  |  |
| 19           | A3       | 61 sq.m | С    | 87 sq.m     | В           | 74 sq.m | A2 | 55 sq.m |  |  |
| 18           | A3       | 61 sq.m | С    | 87 sq.m     | В           | 74 sq.m | A2 | 55 sq.m |  |  |
| 17           | A3       | 61 sq.m | С    | 87 sq.m     | В           | 74 sq.m | A2 | 55 sq.m |  |  |
| 16           | A3       | 61 sq.m | С    | 87 sq.m     | В           | 74 sq.m | A2 | 55 sq.m |  |  |
| 15           | A3       | 61 sq.m | С    | 87 sq.m     | В           | 74 sq.m | A2 | 55 sq.m |  |  |
| 14           | A3       | 61 sq.m | С    | 87 sq.m     | В           | 74 sq.m | A2 | 55 sq.m |  |  |
| 13           | A3       | 61 sq.m | С    | 87 sq.m     | В           | 74 sq.m | A2 | 55 sq.m |  |  |
| 12           | A3       | 61 sq.m | С    | 87 sq.m     | В           | 74 sq.m | A2 | 55 sq.m |  |  |
| 11           | A3       | 61 sq.m | С    | 87 sq.m     | В           | 74 sq.m | A2 | 55 sq.m |  |  |
| 10           | A3       | 61 sq.m | С    | 87 sq.m     | В           | 74 sq.m | A2 | 55 sq.m |  |  |
| 09           | A3       | 61 sq.m | С    | 87 sq.m     | В           | 74 sq.m | A2 | 55 sq.m |  |  |
| 08           | A3       | 61 sq.m | С    | 87 sq.m     | В           | 74 sq.m | A2 | 55 sq.m |  |  |
| 07           | A3       | 61 sq.m | С    | 87 sq.m     | В           | 74 sq.m | A2 | 55 sq.m |  |  |
| 06           | A3       | 61 sq.m | С    | 87 sq.m     | В           | 74 sq.m | A2 | 55 sq.m |  |  |
| 05           | A3       | 61 sq.m | С    | 87 sq.m     | В           | 74 sq.m | A2 | 55 sq.m |  |  |
| 04           | A3       | 61 sq.m | С    | 87 sq.m     | В           | 74 sq.m | A2 | 55 sq.m |  |  |
| 03           | A3       | 61 sq.m | С    | 87 sq.m     | В           | 74 sq.m | A2 | 55 sq.m |  |  |
| 02           | A3       | 61 sq.m |      |             | A1          | 52 sq.m | A2 | 55 sq.m |  |  |
| 01           |          |         | СОММ | UNAL FACILI | TIES / DROF | P-OFF   |    |         |  |  |
| BASEMENT 1   | CAR PARK |         |      |             |             |         |    |         |  |  |
| BASEMENT 2   | CAR PARK |         |      |             |             |         |    |         |  |  |
| BASEMENT 2A  | CAR PARK |         |      |             |             |         |    |         |  |  |

52 sq.m #02–03

TYPE A2 2 BEDROOM

> 55 sq.m #02–04 to #19–04

All floor areas indicated are inclusive of AC Ledge, Balcony and Strata Void where applicable. All floor areas are estimate only and subject to final survey. All floorplans are subject to changes as may be required or approved by the relevant authorities.