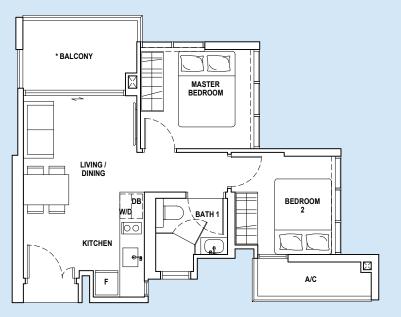

Type A 2-Bedroom

Type B 2-Bedroom + Guest Room

Type C 3-Bedroom + Guest Room

| UNIT / FLOOR |          | 01      |      | 02          |             | 03      |    | 04      |  |  |
|--------------|----------|---------|------|-------------|-------------|---------|----|---------|--|--|
| ROOF         |          |         |      |             |             |         |    |         |  |  |
| 19           | A3       | 61 sq.m | С    | 87 sq.m     | В           | 74 sq.m | A2 | 55 sq.m |  |  |
| 18           | A3       | 61 sq.m | С    | 87 sq.m     | В           | 74 sq.m | A2 | 55 sq.m |  |  |
| 17           | A3       | 61 sq.m | С    | 87 sq.m     | В           | 74 sq.m | A2 | 55 sq.m |  |  |
| 16           | A3       | 61 sq.m | С    | 87 sq.m     | В           | 74 sq.m | A2 | 55 sq.m |  |  |
| 15           | A3       | 61 sq.m | С    | 87 sq.m     | В           | 74 sq.m | A2 | 55 sq.m |  |  |
| 14           | A3       | 61 sq.m | С    | 87 sq.m     | В           | 74 sq.m | A2 | 55 sq.m |  |  |
| 13           | A3       | 61 sq.m | С    | 87 sq.m     | В           | 74 sq.m | A2 | 55 sq.m |  |  |
| 12           | A3       | 61 sq.m | С    | 87 sq.m     | В           | 74 sq.m | A2 | 55 sq.m |  |  |
| 11           | A3       | 61 sq.m | С    | 87 sq.m     | В           | 74 sq.m | A2 | 55 sq.m |  |  |
| 10           | A3       | 61 sq.m | С    | 87 sq.m     | В           | 74 sq.m | A2 | 55 sq.m |  |  |
| 09           | A3       | 61 sq.m | С    | 87 sq.m     | В           | 74 sq.m | A2 | 55 sq.m |  |  |
| 08           | A3       | 61 sq.m | С    | 87 sq.m     | В           | 74 sq.m | A2 | 55 sq.m |  |  |
| 07           | A3       | 61 sq.m | С    | 87 sq.m     | В           | 74 sq.m | A2 | 55 sq.m |  |  |
| 06           | A3       | 61 sq.m | С    | 87 sq.m     | В           | 74 sq.m | A2 | 55 sq.m |  |  |
| 05           | A3       | 61 sq.m | С    | 87 sq.m     | В           | 74 sq.m | A2 | 55 sq.m |  |  |
| 04           | A3       | 61 sq.m | С    | 87 sq.m     | В           | 74 sq.m | A2 | 55 sq.m |  |  |
| 03           | A3       | 61 sq.m | С    | 87 sq.m     | В           | 74 sq.m | A2 | 55 sq.m |  |  |
| 02           | A3       | 61 sq.m |      |             | A1          | 52 sq.m | A2 | 55 sq.m |  |  |
| 01           |          |         | СОММ | UNAL FACILI | TIES / DROF | P-OFF   |    |         |  |  |
| BASEMENT 1   | CAR PARK |         |      |             |             |         |    |         |  |  |
| BASEMENT 2   | CAR PARK |         |      |             |             |         |    |         |  |  |
| BASEMENT 2A  | CAR PARK |         |      |             |             |         |    |         |  |  |

All floor areas indicated are inclusive of AC Ledge, Balcony and Strata Void where applicable. All floor areas are estimate only and subject to final survey. All floorplans are subject to changes as may be required or approved by the relevant authorities. \*The balcony shall not be enclosed. Only approved balcony screens are to be used. For an illustration of the approved balcony screen, please refer to page 54 of this Brochure.

52 sq.m #02–03

TYPE A2 2 BEDROOM

> 55 sq.m #02–04 to #19–04

All floor areas indicated are inclusive of AC Ledge, Balcony and Strata Void where applicable. All floor areas are estimate only and subject to final survey. All floorplans are subject to changes as may be required or approved by the relevant authorities.