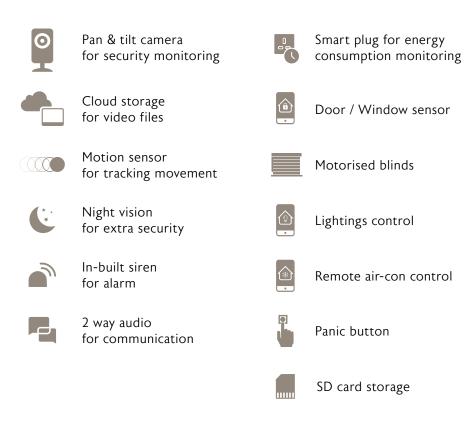

#### PROVISIONS

EXPANSIONS\*

The smart home gateway system includes WiFi and a pan and tilt camera with motion detection function, night vision, cloud storage and a 2 way audio, which allows you to monitor your home remotely through the smart home mobile application.

0 =0

\*Terms and conditions apply. The add-on compatible smart devices and features are not part of the provision for homeowners. Homeowners can choose to separately purchase the add-on compatible smart devices from the Smart Home vendor or any other vendors and install at their own cost after the handover of the unit.