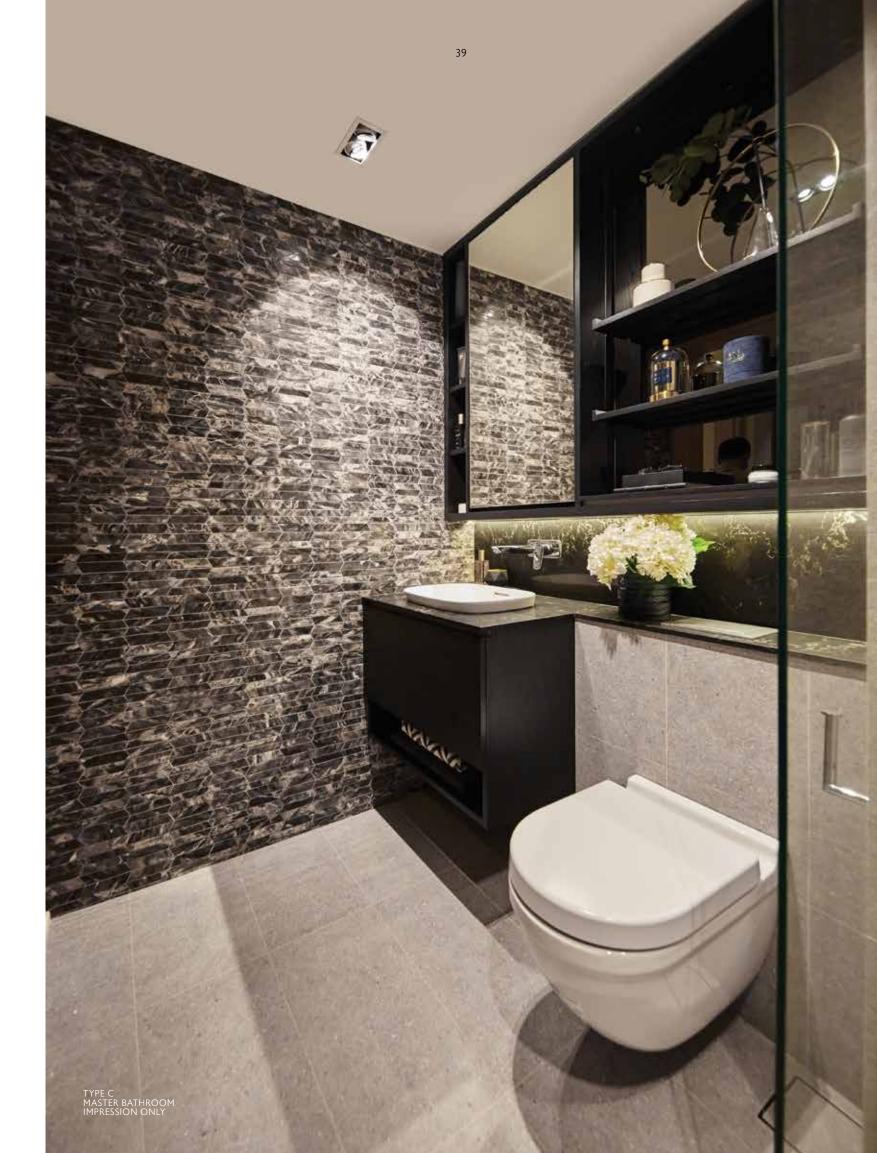

ALL TRAVEL TIMES ARE ESTIMATES AND SUBJECT TO ACTUAL TRAFFIC CONDITIONS. SOURCE: WWW.ONEMAP.SG

FYVE DERBYSHIRE

Of skin on marble and wood. Man and nature in blissful harmony.

Touch.

41

A sophisticated and soothing material palette calms your senses.

- 1 Bathrooms (Floor Tiles / Wall Tiles)
- 2. Bathrooms (Vanity Top / Backsplash / Shower Ledge)
- Kitchen (Countertop / Backsplash)
   Kitchen (Wall Tiles)

- Kitchen (Wall Files)
   Kitchen Cabinets (Laminate)
   Living / Dining / Kitchen Flooring (Marble Tiles High Honed Finish)
   Bedrooms (Timber Flooring Smooth Matt Finish)
   Balcony (Floor Tiles)
   Master Bath (Accent Wall)
   Common Bath (Accent Wall)

- 10. Common Bath (Accent Wall)
- 11. Bathrooms (Vanity Metal Frame)
- Bathrooms (Vanity Clear Mirror)
   Bathrooms (Vanity Clear Mirror)
   Bathrooms (Vanity Grey Tinted Mirror)
   Wardrobes & Vanity Cabinet (Laminate)