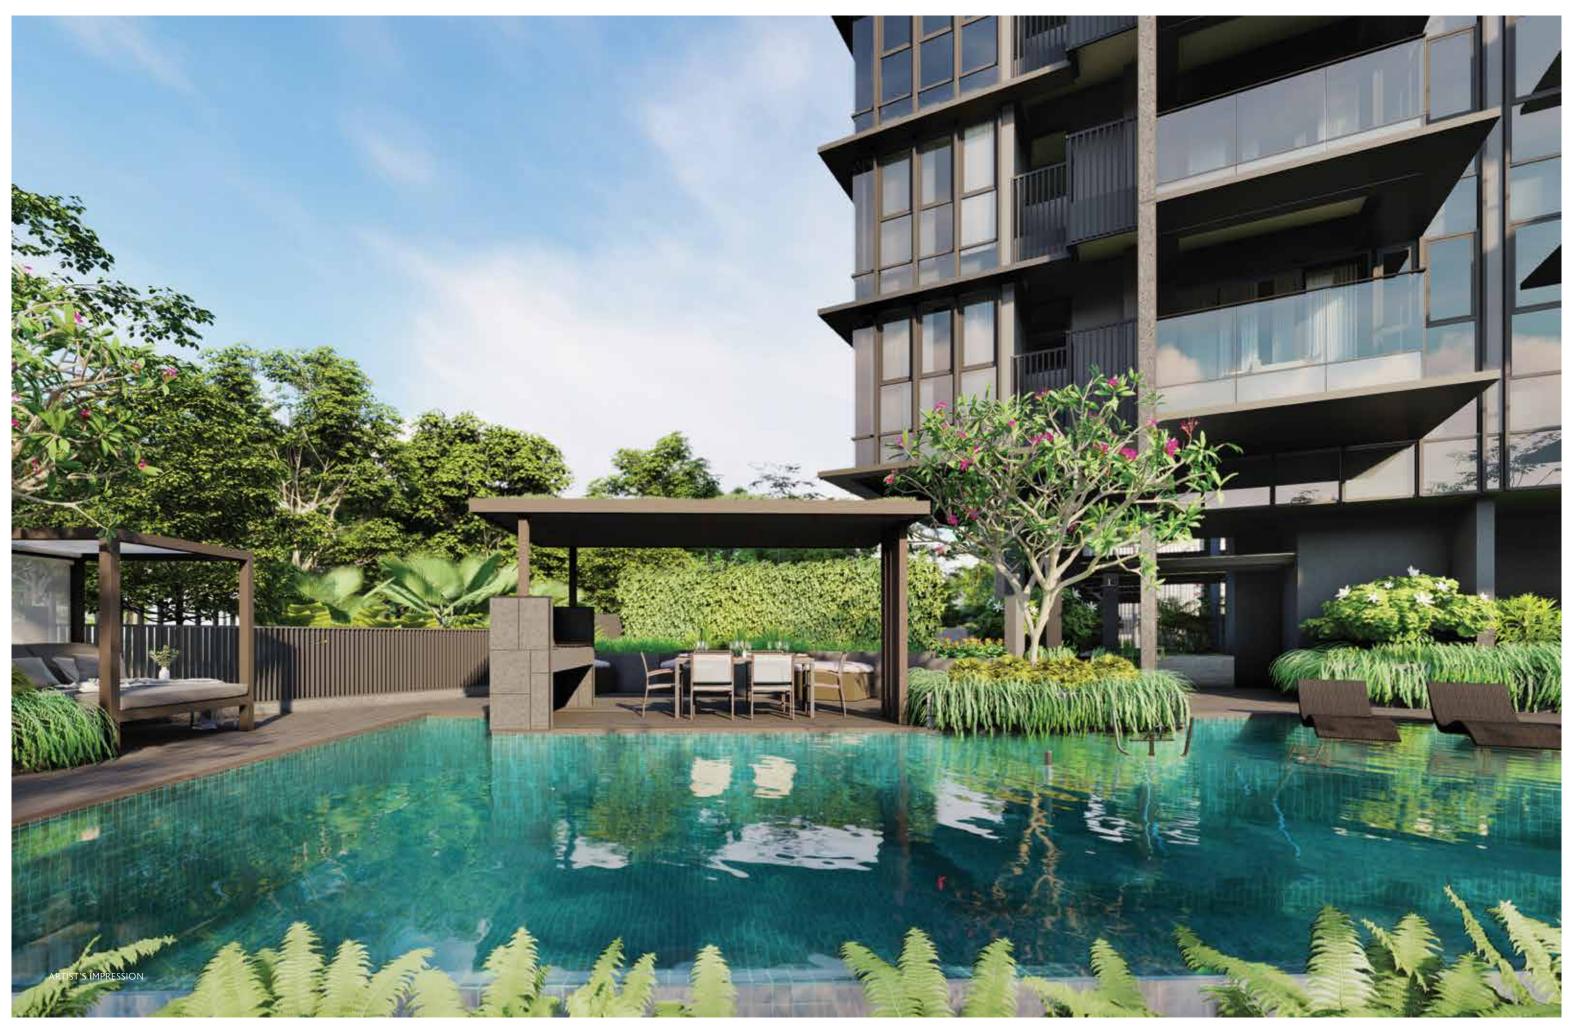

7

71 exclusive residences of uncompromising quality.Each a respite for the five senses.Retreat to an elegant home framed by lush greenery.

A private yet centrally located freehold urban sanctuary with a city address, Fyve Derbyshire is thoughtfully designed to appeal to the five human senses of sight, sound, smell, taste and touch.

Of the harvest from the edible garden. The best of the land for the best of life.

A city address. An urban sanctuary.

ARTIST'S IMPRESSION

Fyve Derbyshire is nestled in Novena, a city location in Singapore's highly sought-after Prime District 11. The development is within walking distance to Novena MRT station and a short distance to Newton MRT interchange. It is surrounded by numerous retail and lifestyle choices, making it convenient for daily necessities. Novena itself is set for transformation with the upcoming Health City Novena. The future North-South Corridor will enhance connectivity even more. There are also renowned schools in the vicinity.

| 1 | 25M Lap Pool | 9  | Accessible Toilet           |
|---|--------------|----|-----------------------------|
| 2 | Bubble Pool  | 10 | Outdoor Gym                 |
| 3 | Aqua Gym     | 11 | Yoga Deck                   |
| 4 | Pool Deck    | 12 | Double Tiered Bicycle Racks |
| 5 | Pool Cabana  | 13 | Wellness Garden             |
| 6 | BBQ Pavilion | 14 | Arrival Lounge              |
| 7 | Herb Lounge  | 15 | Side Gate                   |
| 8 | Shower Point | 16 | Guard House                 |