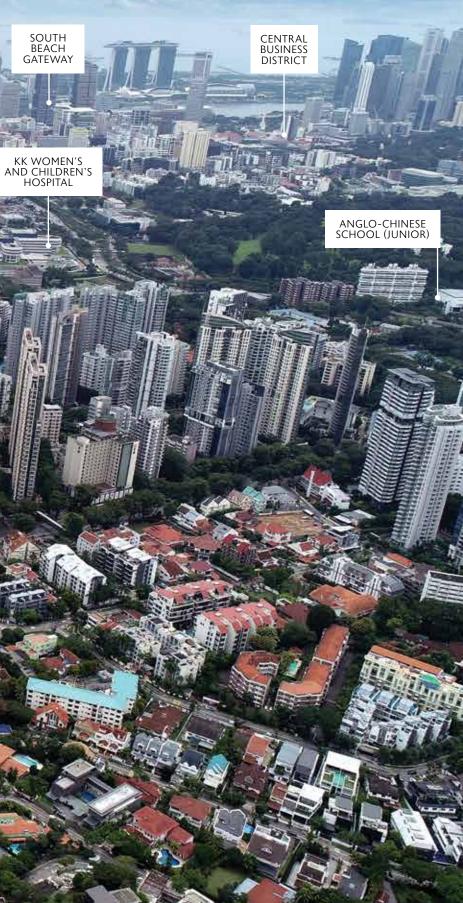

# **RENOWNED SCHOOLS IN THE VICINITY**

Novena is home to a cluster of popular schools, including St Joseph's Institution Junior (just 110 metres away and less than a minute walk) and Anglo-Chinese School Junior (less than 1 kilometre away).

CHATSWORTH INTERNATIONAL SCHOOL

🖨 10 MINUTES

ALL TRAVEL TIMES ARE ESTIMATES AND SUBJECT TO ACTUAL TRAFFIC CONDITIONS. SOURCE: WWW.ONEMAP.SG

GETTING AROUND

★ NOVENA MRT STATION — 650M

WORK

➡ HEALTH CITY NOVENA — 7 MINS SOUTH BEACH GATEWAY — 10 MINS CENTRAL BUSINESS DISTRICT — 14 MINS

# A LIFESTYLE HAVEN AT YOUR DOORSTEP

Everything you need, from food, shopping and groceries can be found at your doorstep. United Square Shopping Mall, which has a Cold Storage, is just across the road. The Civic & Cultural district and Dempsey Hill are also a brisk drive away.