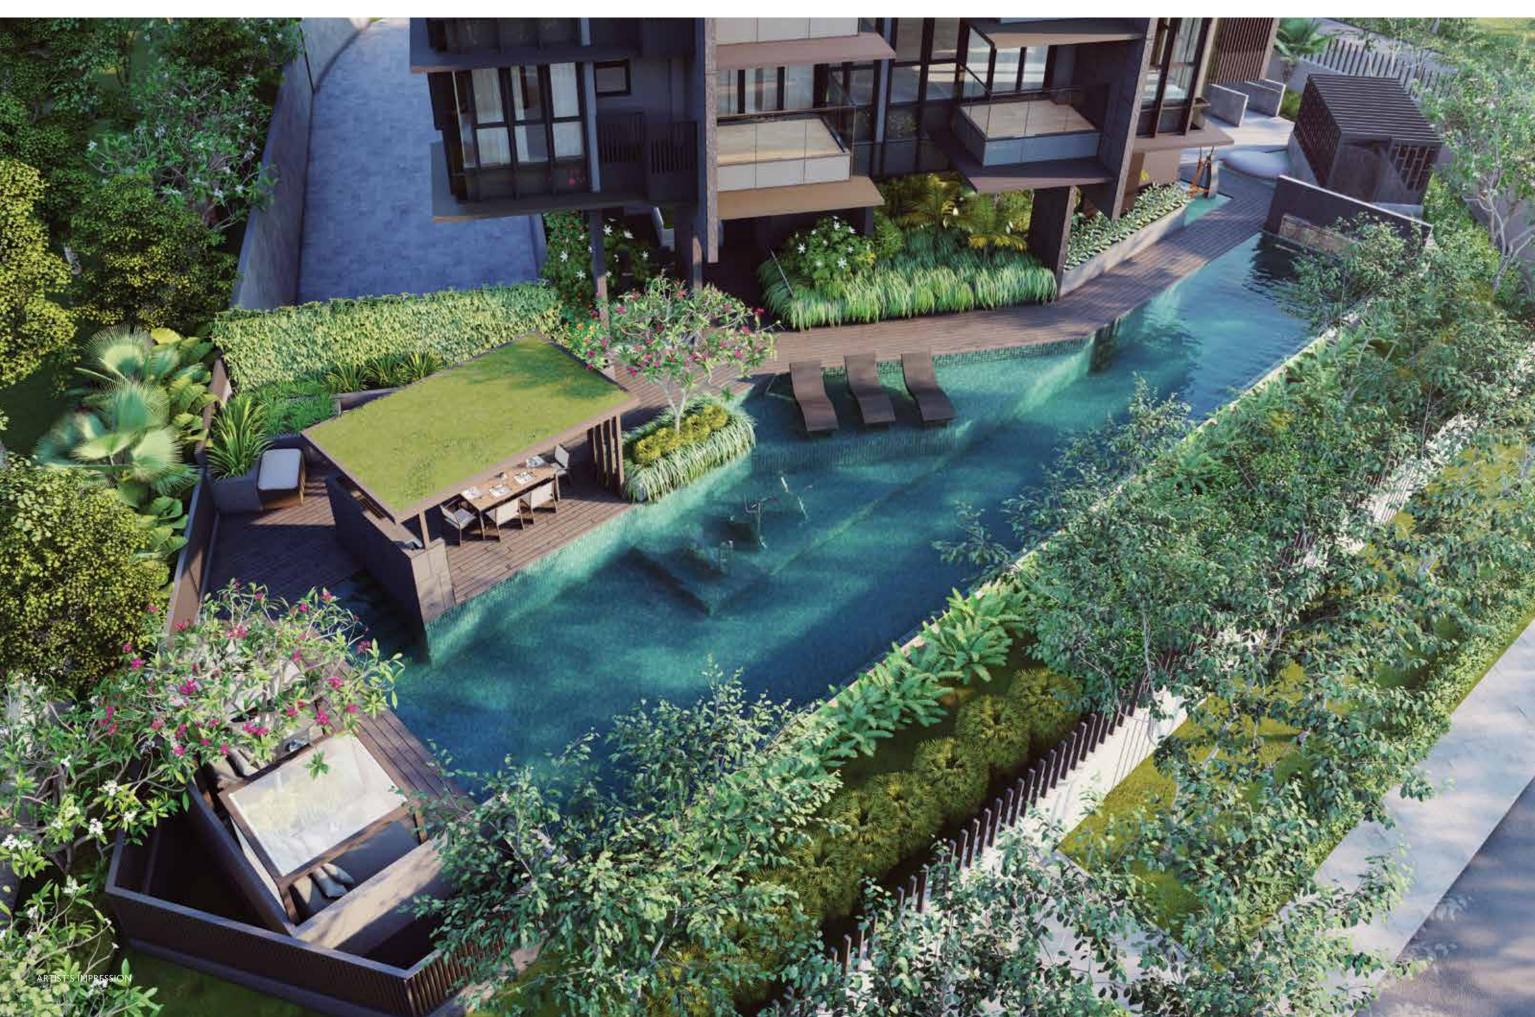

| 1 | 25M Lap Pool | 9  | Accessible Toilet           |
|---|--------------|----|-----------------------------|
| 2 | Bubble Pool  | 10 | Outdoor Gym                 |
| 3 | Aqua Gym     | 11 | Yoga Deck                   |
| 4 | Pool Deck    | 12 | Double Tiered Bicycle Racks |
| 5 | Pool Cabana  | 13 | Wellness Garden             |
| 6 | BBQ Pavilion | 14 | Arrival Lounge              |
| 7 | Herb Lounge  | 15 | Side Gate                   |
| 8 | Shower Point | 16 | Guard House                 |