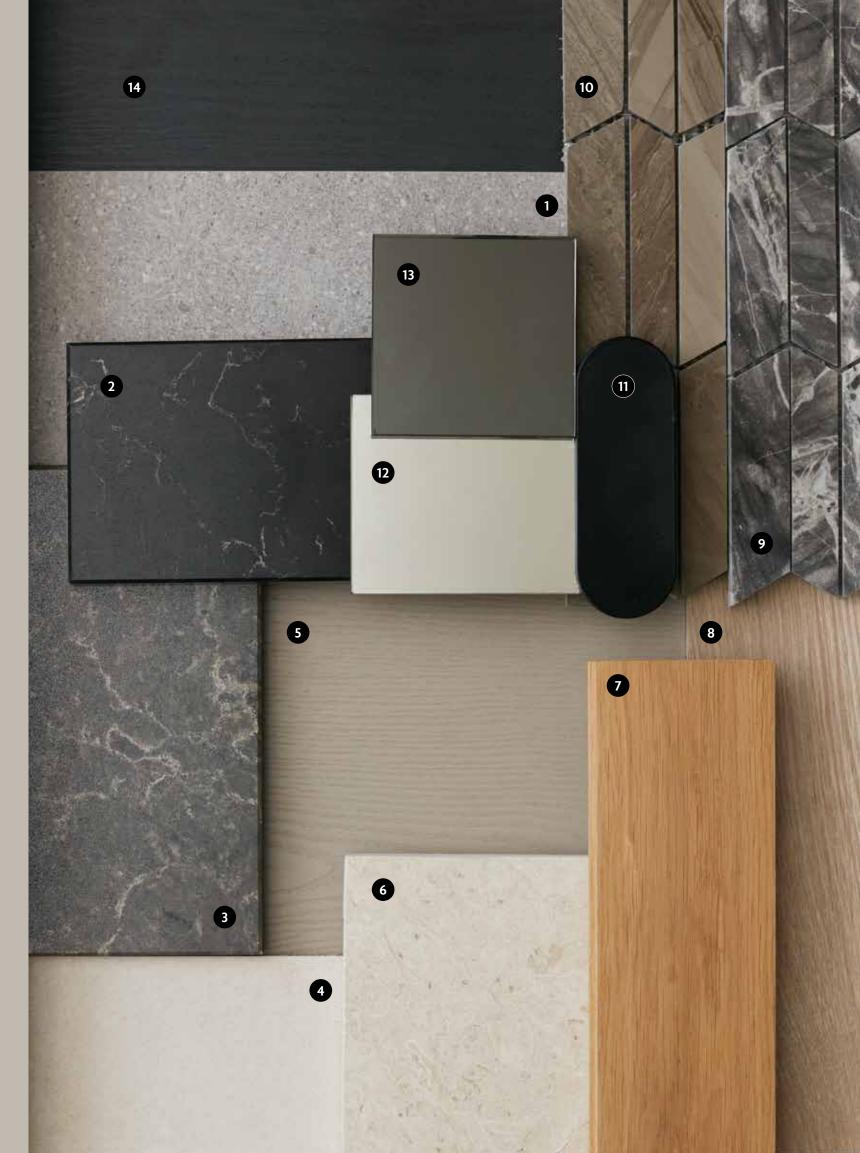

- 1 Bathrooms (Floor Tiles / Wall Tiles)
- 2. Bathrooms (Vanity Top / Backsplash / Shower Ledge)
- Kitchen (Countertop / Backsplash)
   Kitchen (Wall Tiles)

- Kitchen (Wall Files)
   Kitchen Cabinets (Laminate)
   Living / Dining / Kitchen Flooring (Marble Tiles High Honed Finish)
   Bedrooms (Timber Flooring Smooth Matt Finish)
   Balcony (Floor Tiles)
   Master Bath (Accent Wall)
   Common Bath (Accent Wall)

- 10. Common Bath (Accent Wall)
- 11. Bathrooms (Vanity Metal Frame)
- Bathrooms (Vanity Clear Mirror)
   Bathrooms (Vanity Clear Mirror)
   Bathrooms (Vanity Grey Tinted Mirror)
   Wardrobes & Vanity Cabinet (Laminate)