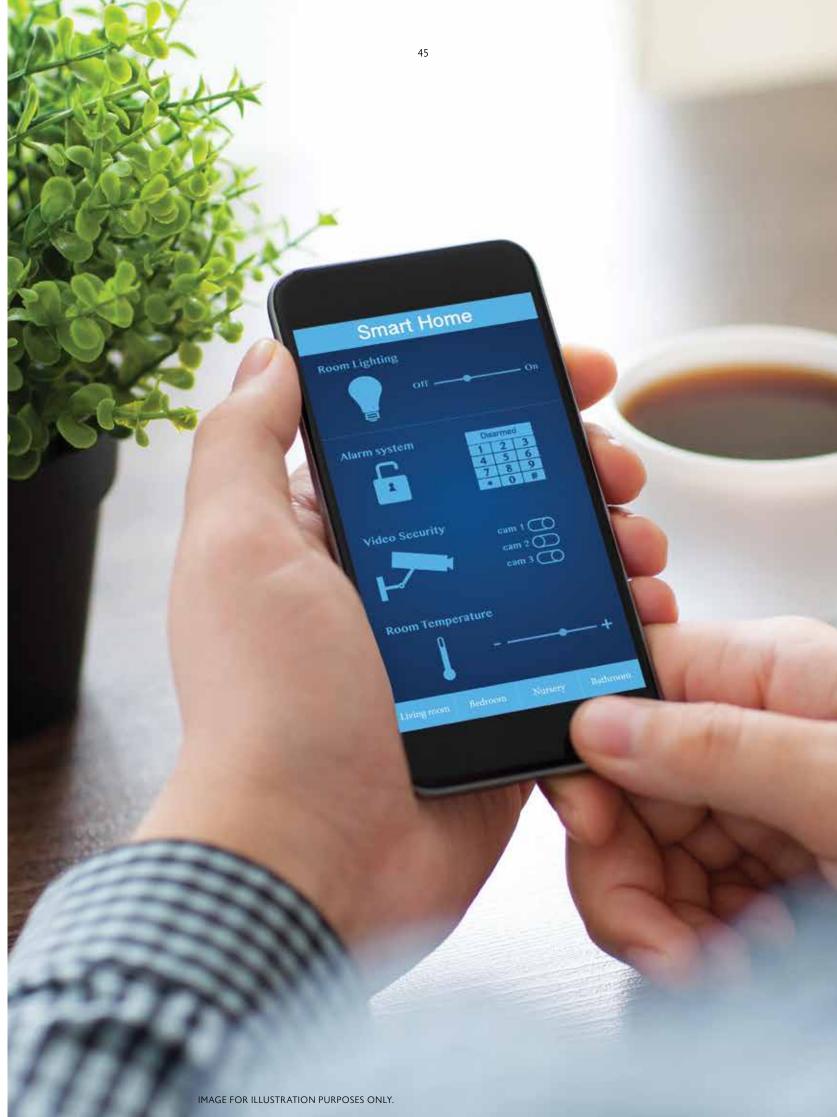

# Smart living made easy.

#### PROVISIONS

EXPANSIONS\*

The smart home gateway system includes WiFi and a pan and tilt camera with motion detection function, night vision, cloud storage and a 2 way audio, which allows you to monitor your home remotely through the smart home mobile application.

0 =0

\*Terms and conditions apply. The add-on compatible smart devices and features are not part of the provision for homeowners. Homeowners can choose to separately purchase the add-on compatible smart devices from the Smart Home vendor or any other vendors and install at their own cost after the handover of the unit.