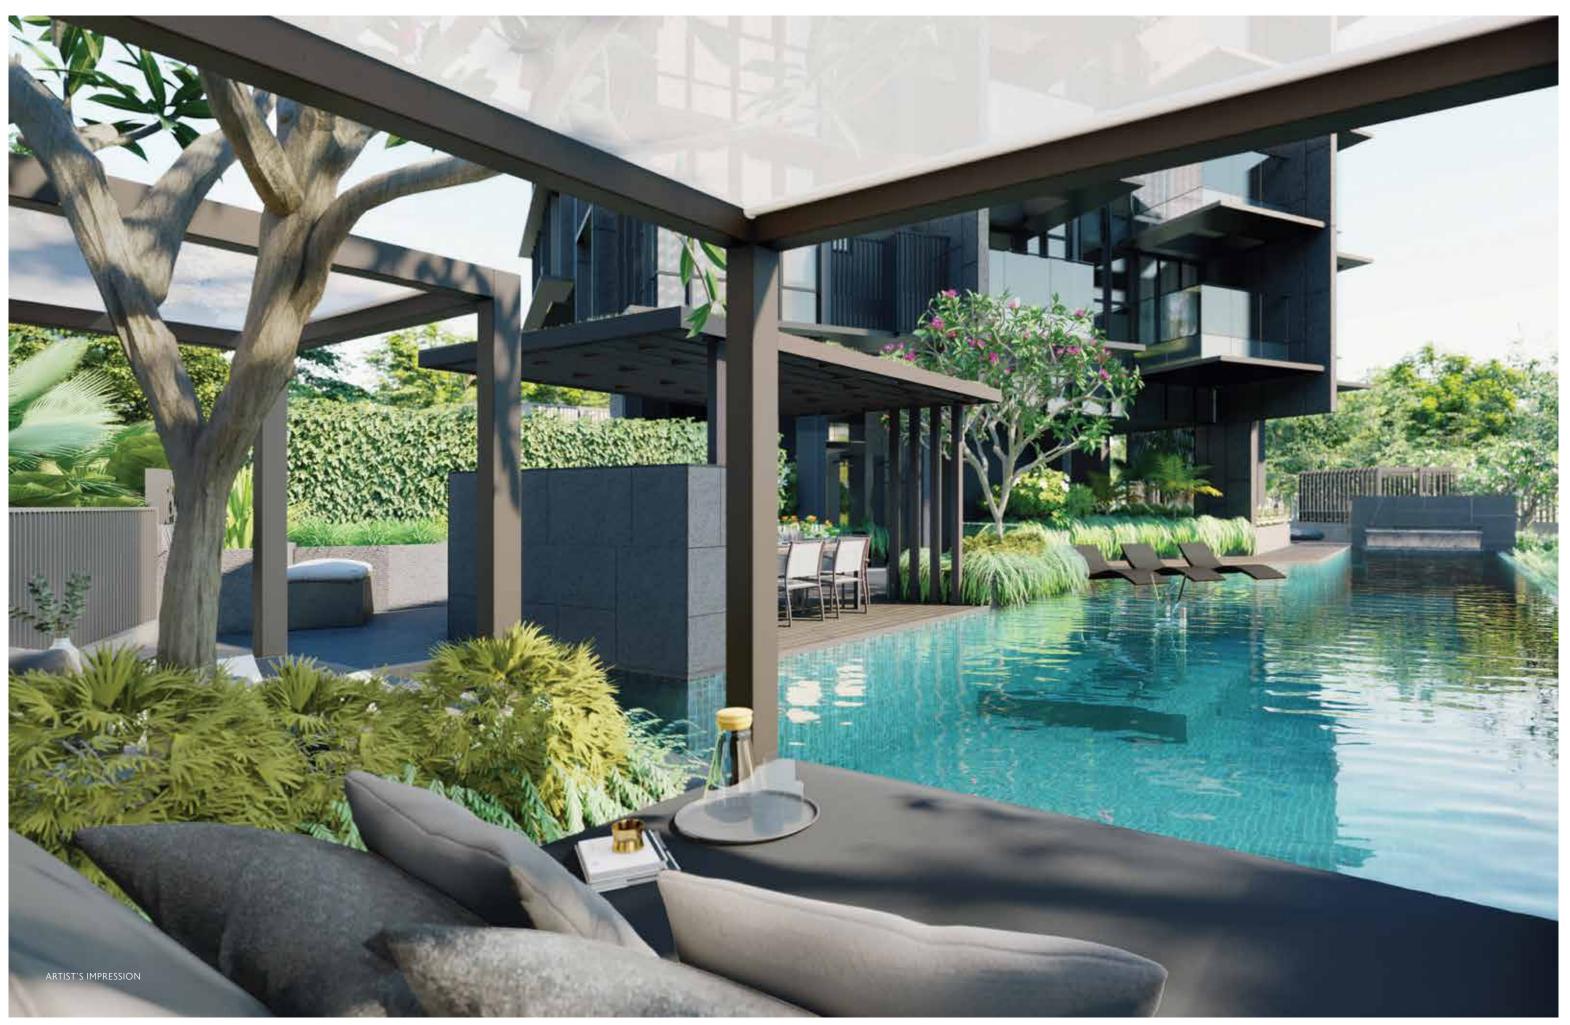

7

71 exclusive residences of uncompromising quality.Each a respite for the five senses.Retreat to an elegant home framed by lush greenery.

A private yet centrally located freehold urban sanctuary with a city address, Fyve Derbyshire is thoughtfully designed to appeal to the five human senses of sight, sound, smell, taste and touch.

| 1 | 25M Lap Pool | 9  | Accessible Toilet           |
|---|--------------|----|-----------------------------|
| 2 | Bubble Pool  | 10 | Outdoor Gym                 |
| 3 | Aqua Gym     | 11 | Yoga Deck                   |
| 4 | Pool Deck    | 12 | Double Tiered Bicycle Racks |
| 5 | Pool Cabana  | 13 | Wellness Garden             |
| 6 | BBQ Pavilion | 14 | Arrival Lounge              |
| 7 | Herb Lounge  | 15 | Side Gate                   |
| 8 | Shower Point | 16 | Guard House                 |