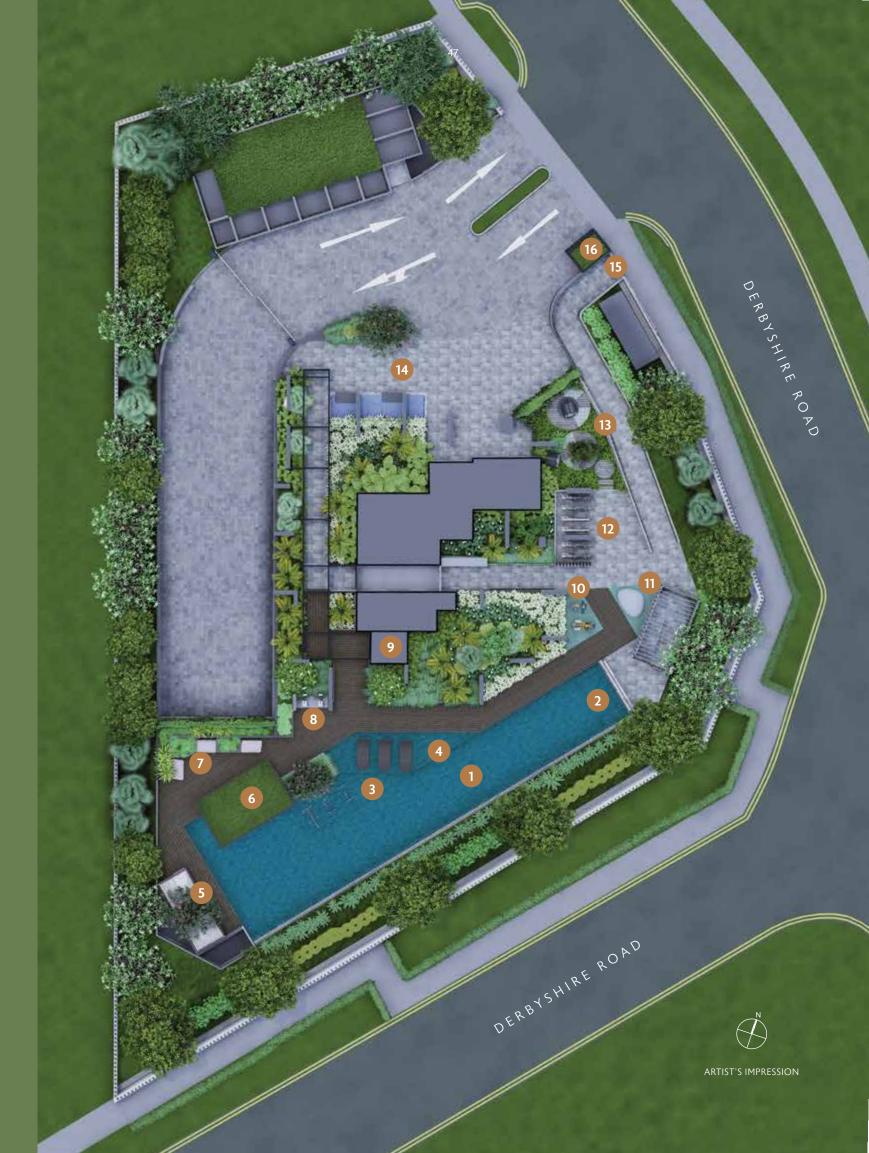

| 1 | 25M Lap Pool | 9  | Accessible Toilet           |
|---|--------------|----|-----------------------------|
| 2 | Bubble Pool  | 10 | Outdoor Gym                 |
| 3 | Aqua Gym     | 11 | Yoga Deck                   |
| 4 | Pool Deck    | 12 | Double Tiered Bicycle Racks |
| 5 | Pool Cabana  | 13 | Wellness Garden             |
| 6 | BBQ Pavilion | 14 | Arrival Lounge              |
| 7 | Herb Lounge  | 15 | Side Gate                   |
| 8 | Shower Point | 16 | Guard House                 |