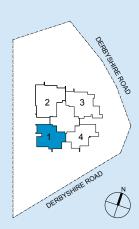

· Each floor has only 4 units

- $\cdot$  Access to home from basement car park, for greater convenience and ease.
- · All units are north-south facing.
- $\cdot$  Each living room opens up to a balcony, bringing the outdoors in.
- · Units do not have Household Shelter, allowing for greater flexibility in layout and planning.
- · Selected units have living and dining areas situated side by side, allowing for greater views and sense of spaciousness.

Type A 2-Bedroom

Type B 2-Bedroom + Guest Room

Type C 3-Bedroom + Guest Room

| UNIT / FLOOR |          | 01      |      | 02          |             | 03      |    | 04      |  |  |
|--------------|----------|---------|------|-------------|-------------|---------|----|---------|--|--|
| ROOF         |          |         |      |             |             |         |    |         |  |  |
| 19           | A3       | 61 sq.m | С    | 87 sq.m     | В           | 74 sq.m | A2 | 55 sq.m |  |  |
| 18           | A3       | 61 sq.m | С    | 87 sq.m     | В           | 74 sq.m | A2 | 55 sq.m |  |  |
| 17           | A3       | 61 sq.m | С    | 87 sq.m     | В           | 74 sq.m | A2 | 55 sq.m |  |  |
| 16           | A3       | 61 sq.m | С    | 87 sq.m     | В           | 74 sq.m | A2 | 55 sq.m |  |  |
| 15           | A3       | 61 sq.m | С    | 87 sq.m     | В           | 74 sq.m | A2 | 55 sq.m |  |  |
| 14           | A3       | 61 sq.m | С    | 87 sq.m     | В           | 74 sq.m | A2 | 55 sq.m |  |  |
| 13           | A3       | 61 sq.m | С    | 87 sq.m     | В           | 74 sq.m | A2 | 55 sq.m |  |  |
| 12           | A3       | 61 sq.m | С    | 87 sq.m     | В           | 74 sq.m | A2 | 55 sq.m |  |  |
| 11           | A3       | 61 sq.m | С    | 87 sq.m     | В           | 74 sq.m | A2 | 55 sq.m |  |  |
| 10           | A3       | 61 sq.m | С    | 87 sq.m     | В           | 74 sq.m | A2 | 55 sq.m |  |  |
| 09           | A3       | 61 sq.m | С    | 87 sq.m     | В           | 74 sq.m | A2 | 55 sq.m |  |  |
| 08           | A3       | 61 sq.m | С    | 87 sq.m     | В           | 74 sq.m | A2 | 55 sq.m |  |  |
| 07           | A3       | 61 sq.m | С    | 87 sq.m     | В           | 74 sq.m | A2 | 55 sq.m |  |  |
| 06           | A3       | 61 sq.m | С    | 87 sq.m     | В           | 74 sq.m | A2 | 55 sq.m |  |  |
| 05           | A3       | 61 sq.m | С    | 87 sq.m     | В           | 74 sq.m | A2 | 55 sq.m |  |  |
| 04           | A3       | 61 sq.m | С    | 87 sq.m     | В           | 74 sq.m | A2 | 55 sq.m |  |  |
| 03           | A3       | 61 sq.m | С    | 87 sq.m     | В           | 74 sq.m | A2 | 55 sq.m |  |  |
| 02           | A3       | 61 sq.m |      |             | A1          | 52 sq.m | A2 | 55 sq.m |  |  |
| 01           |          |         | СОММ | UNAL FACILI | TIES / DROF | P-OFF   |    |         |  |  |
| BASEMENT 1   | CAR PARK |         |      |             |             |         |    |         |  |  |
| BASEMENT 2   | CAR PARK |         |      |             |             |         |    |         |  |  |
| BASEMENT 2A  | CAR PARK |         |      |             |             |         |    |         |  |  |