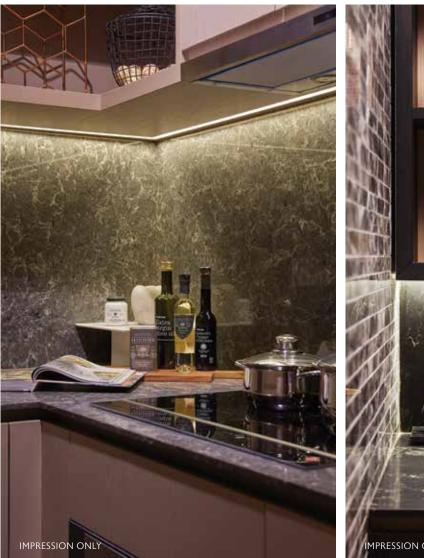

ALL TRAVEL TIMES ARE ESTIMATES AND SUBJECT TO ACTUAL TRAFFIC CONDITIONS. SOURCE: WWW.ONEMAP.SG

FYVE DERBYSHIRE

Of skin on marble and wood. Man and nature in blissful harmony.

Touch.

41

A sophisticated and soothing material palette calms your senses.

- 1 Bathrooms (Floor Tiles / Wall Tiles)
- 2. Bathrooms (Vanity Top / Backsplash / Shower Ledge)
- Kitchen (Countertop / Backsplash)
   Kitchen (Wall Tiles)

- Kitchen (Wall Files)
   Kitchen Cabinets (Laminate)
   Living / Dining / Kitchen Flooring (Marble Tiles High Honed Finish)
   Bedrooms (Timber Flooring Smooth Matt Finish)
   Balcony (Floor Tiles)
   Master Bath (Accent Wall)
   Common Bath (Accent Wall)