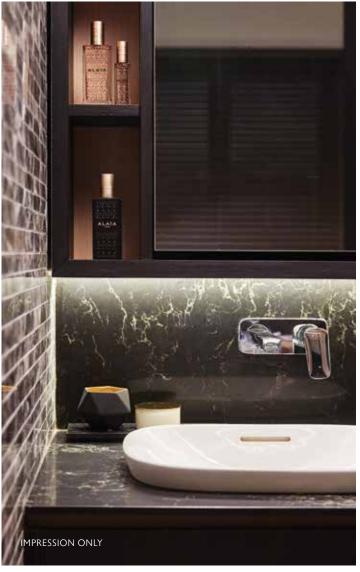

ALL TRAVEL TIMES ARE ESTIMATES AND SUBJECT TO ACTUAL TRAFFIC CONDITIONS. SOURCE: WWW.ONEMAP.SG

FYVE DERBYSHIRE

Of skin on marble and wood. Man and nature in blissful harmony.

Touch.

41

A sophisticated and soothing material palette calms your senses.

- 1 Bathrooms (Floor Tiles / Wall Tiles)
- 2. Bathrooms (Vanity Top / Backsplash / Shower Ledge)
- Kitchen (Countertop / Backsplash)
   Kitchen (Wall Tiles)

- Kitchen (Wall Files)
   Kitchen Cabinets (Laminate)
   Living / Dining / Kitchen Flooring (Marble Tiles High Honed Finish)
   Bedrooms (Timber Flooring Smooth Matt Finish)
   Balcony (Floor Tiles)
   Master Bath (Accent Wall)
   Common Bath (Accent Wall)

- 10. Common Bath (Accent Wall)
- 11. Bathrooms (Vanity Metal Frame)
- Bathrooms (Vanity Clear Mirror)
   Bathrooms (Vanity Clear Mirror)
   Bathrooms (Vanity Grey Tinted Mirror)
   Wardrobes & Vanity Cabinet (Laminate)