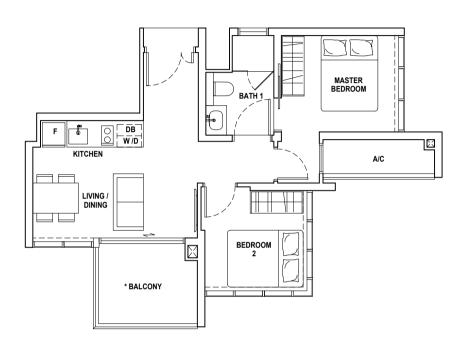

# A2

55 sqm

5 Derbyshire Road #02-04 to #19-04

\* The balcony shall not be enclosed. Only approved balcony screens are to be used.

For an illustration of the approved balcony screen, please refer to the page \_\_\_\_ of this Brochure.

All floor areas indicated are inclusive of AC Ledge, Balcony and Strata Void where applicable. All floor areas are estimate only and subject to final survey.

All floor plans are subject to changes as may be required or approved by the relevant authorities.