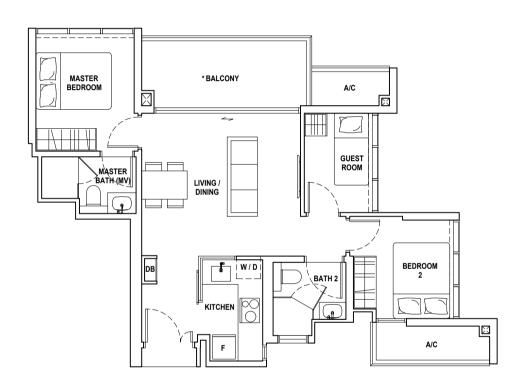

# A2

55 sqm

5 Derbyshire Road #02-04 to #19-04

\* The balcony shall not be enclosed. Only approved balcony screens are to be used.

For an illustration of the approved balcony screen, please refer to the page \_\_\_\_ of this Brochure.

All floor areas indicated are inclusive of AC Ledge, Balcony and Strata Void where applicable. All floor areas are estimate only and subject to final survey.

All floor plans are subject to changes as may be required or approved by the relevant authorities.