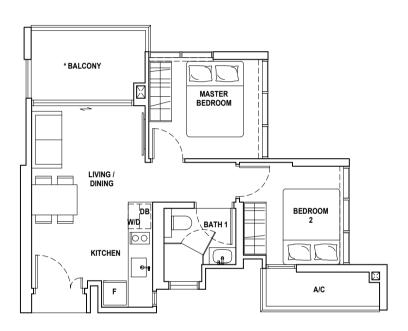

## **A3**

61 sqm

5 Derbyshire Road #02-01 to #19-01

B

74 sqm

5 Derbyshire Road #03-03 to #19-03

\* The balcony shall not be enclosed. Only approved balcony screens are to be used. For an illustration of the approved balcony screen, please refer to the page \_\_\_\_ of this Brochure.

All floor areas indicated are inclusive of AC Ledge, Balcony and Strata Void where applicable. All floor areas are estimate only and subject to final survey.

All floor plans are subject to changes as may be required or approved by the relevant authorities.