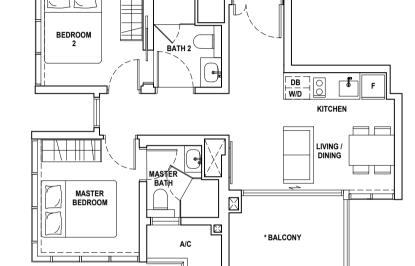

**A**1

52 sqm

5 Derbyshire Road #02-03

\* The balcony shall not be enclosed. Only approved balcony screens are to be used. For an illustration of the approved balcony screen, please refer to the page \_\_\_\_ of this Brochure.

All floor areas indicated are inclusive of AC Ledge, Balcony and Strata Void where applicable. All floor areas are estimate only and subject to final survey.

All floor plans are subject to changes as may be required or approved by the relevant authorities.