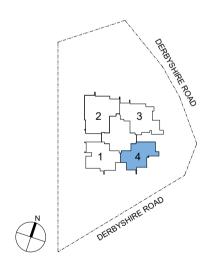

# A2

55 sqm

5 Derbyshire Road #02-04 to #19-04

\* The balcony shall not be enclosed. Only approved balcony screens are to be used.

For an illustration of the approved balcony screen, please refer to the page \_\_\_\_ of this Brochure.

All floor areas indicated are inclusive of AC Ledge, Balcony and Strata Void where applicable. All floor areas are estimate only and subject to final survey.

All floor plans are subject to changes as may be required or approved by the relevant authorities.