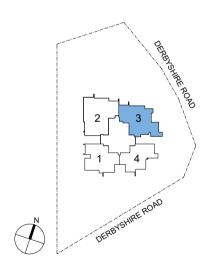

## **A3**

61 sqm

5 Derbyshire Road #02-01 to #19-01

B

74 sqm

5 Derbyshire Road #03-03 to #19-03

\* The balcony shall not be enclosed. Only approved balcony screens are to be used. For an illustration of the approved balcony screen, please refer to the page \_\_\_\_ of this Brochure.

All floor areas indicated are inclusive of AC Ledge, Balcony and Strata Void where applicable. All floor areas are estimate only and subject to final survey.

All floor plans are subject to changes as may be required or approved by the relevant authorities.