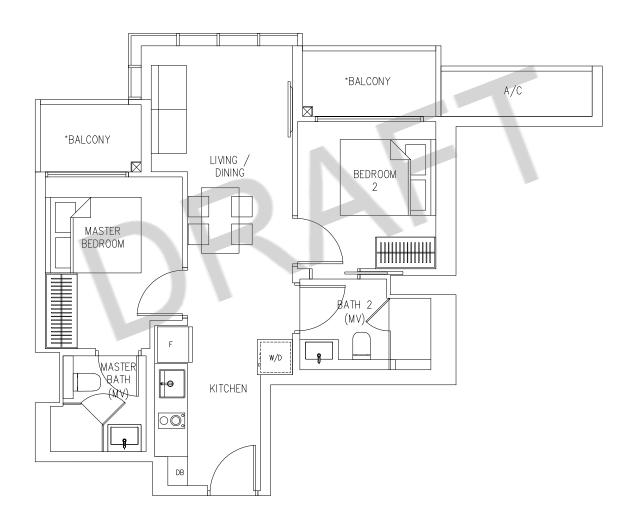

# 2 BEDROOM ENSUITE

TYPE B2

All plans are subjected to amendments as approved by the relevant authorities. Floor areas are approximate measurements and are subject to final survey. Plans are not drawn to scale and do not form part of the contract.