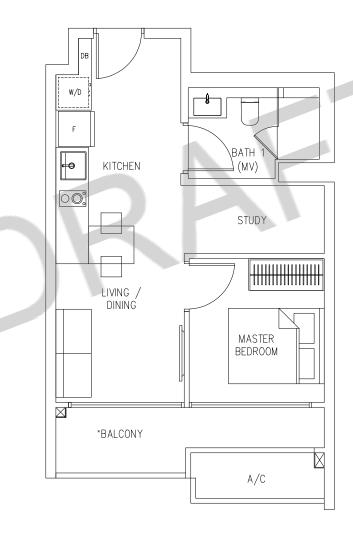

# 1 BEDROOM + STUDY

TYPE A1

<sup>\*</sup>The balcony shall not be enclosed. Only approved balcony screens are to be used. For illustration of the approved balcony screen, please refer to page \_\_ of this brochure.