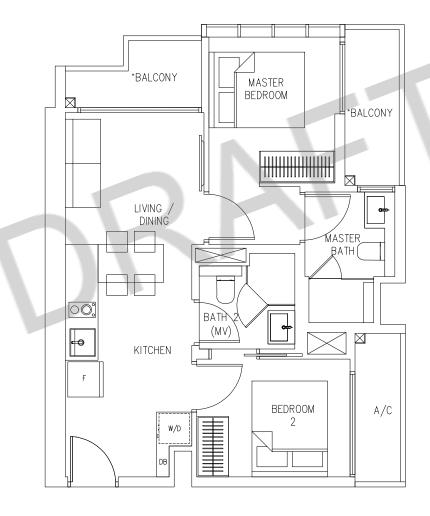

# 2 BEDROOM ENSUITE

TYPE B3

All plans are subjected to amendments as approved by the relevant authorities. Floor areas are approximate measurements and are subject to final survey. Plans are not drawn to scale and do not form part of the contract.