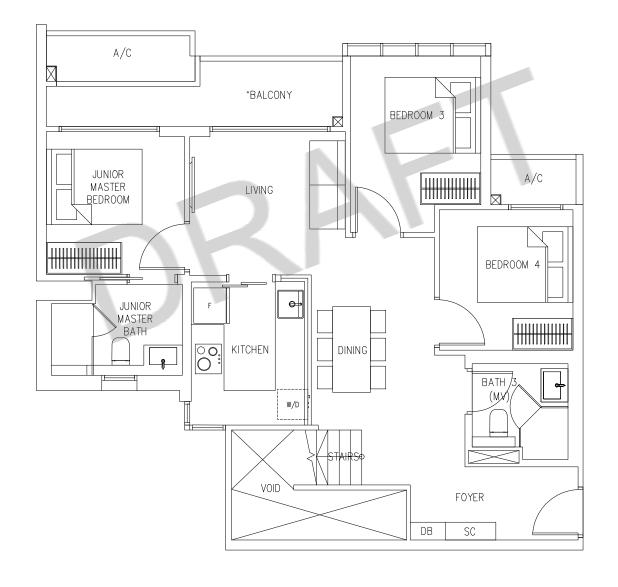

# 4 BEDROOM PENTHOUSE

TYPE D

Area 124 sqm

^#06-05
#06-06

<sup>\*</sup>The balcony shall not be enclosed. Only approved balcony screens are to be used. For illustration of the approved balcony screen, please refer to page \_\_ of this brochure.