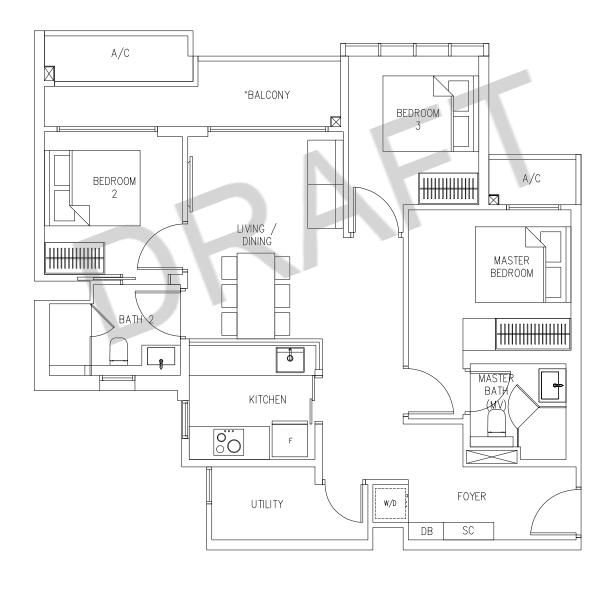

# 3 BEDROOM + UTILITY

TYPE C2

<sup>\*</sup>The balcony shall not be enclosed. Only approved balcony screens are to be used. For illustration of the approved balcony screen, please refer to page \_\_ of this brochure.