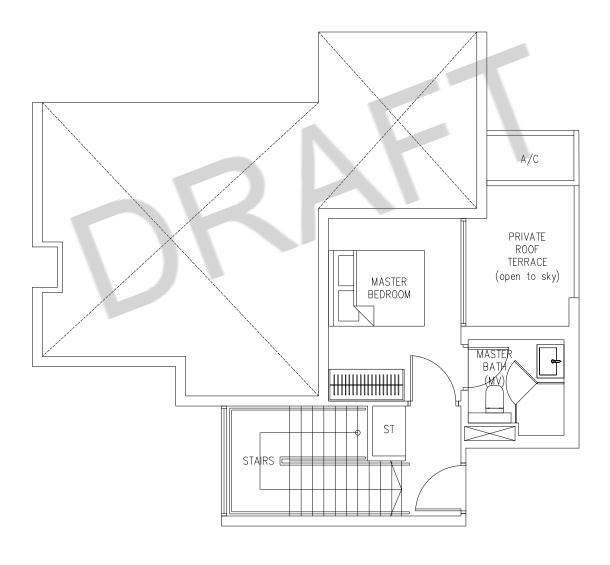

# 4 BEDROOM PENTHOUSE

TYPE D

Area 124 sqm

^#06-05
#06-06

<sup>\*</sup>The balcony shall not be enclosed. Only approved balcony screens are to be used. For illustration of the approved balcony screen, please refer to page \_\_ of this brochure.