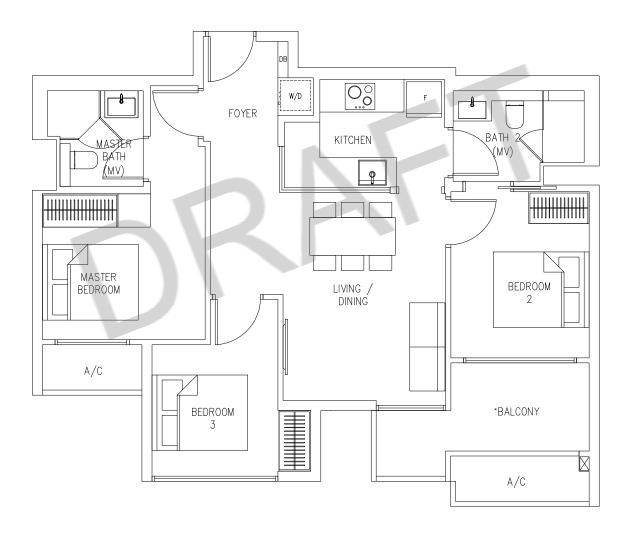

# 2 BEDROOM ENSUITE

TYPE B3

All plans are subjected to amendments as approved by the relevant authorities. Floor areas are approximate measurements and are subject to final survey. Plans are not drawn to scale and do not form part of the contract.