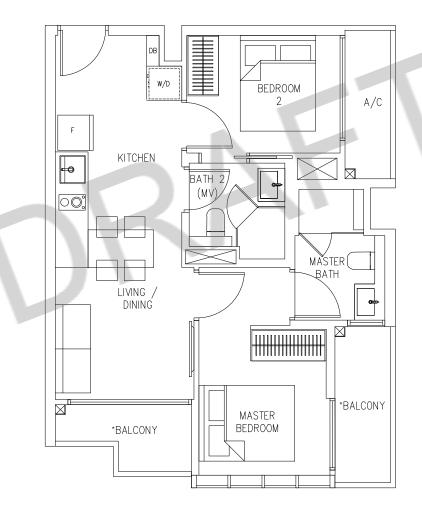

# 2 BEDROOM ENSUITE

TYPE B1

Area 58 sqm #02-02 to #06-02

All plans are subjected to amendments as approved by the relevant authorities. Floor areas are approximate measurements and are subject to final survey. Plans are not drawn to scale and do not form part of the contract.