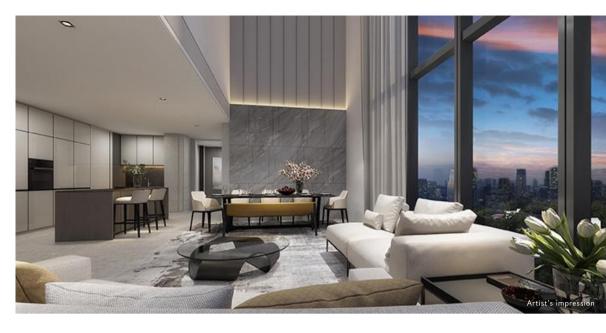

#### A LIFE

O F E A S E

A N D

COMFORT

AWAITS

No detail is too small when it comes to ensuring your home is a sanctum as it should be. For your selection are units ranging from 1-bedroom+study to 5-bedroom+study and penthouses, with well-appointed interiors and thoughtful layouts. The bedrooms are elegantly dressed in a palette of warm wooden tones and soft greys, while the bathrooms feature wares and fittings from Villeroy & Boch, Geberit and Grohe. In the fully equipped kitchen, appliances from V-Zug and Bosch make this space a delight to both the casual cook and the serious chef.