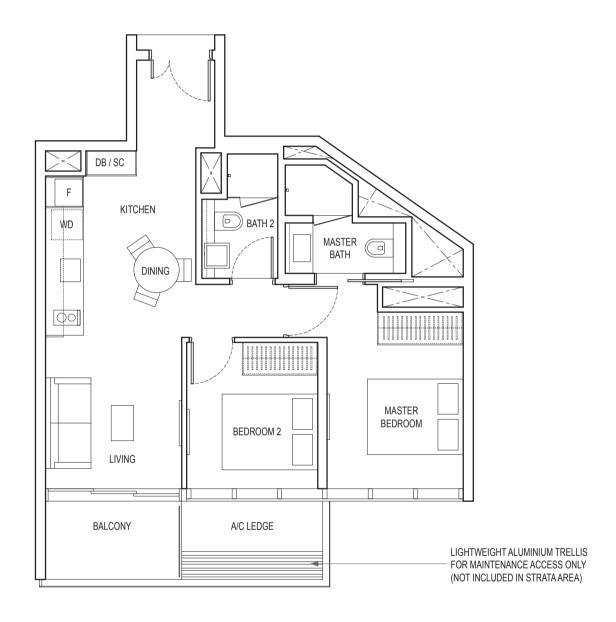

# 3-BEDROOM TYPE C2A

103 sq m / 1109 sq ft

BLK 18A: #02-21 to #21-21

Area includes air-con (A/C) ledge, balcony and strata void area where applicable. Please refer to the key plan for orientation. The plans are subject to change as may be approved by relevant authorities. All floor plans are approximate measurements only and are subject to government re-survey. The balcony shall not be enclosed unless with the approved balcony screen.

DB: Distribution Box
W&D: Washer and Dryer

SC: Shoe Ca F: Fridge ST: Storage WC: Water Closet WIW: Walk-in-Wardrobe / Close PES: Private Enclosed Space KEYPLAN IS NOT DRAWN TO SCALE