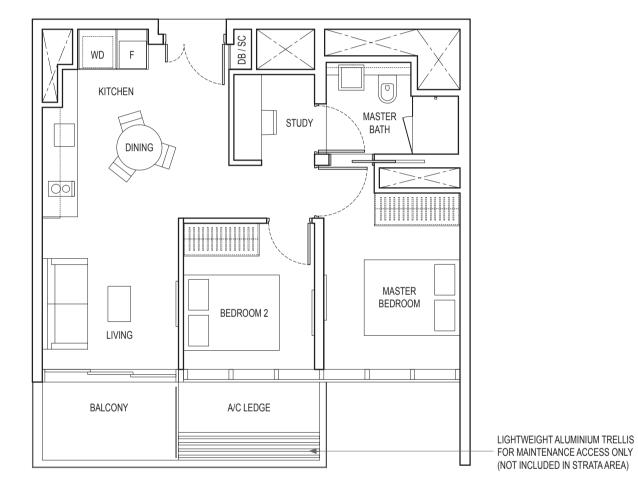

#### 2-BFDROOM + STUDY

TYPE B2

63 sq m / 678 sq ft

BLK 16: #03-08 to #21-08 BLK 18: #03-18 to #21-18

Area includes air-con (A/C) ledge, balcony and strata void area where applicable. Please refer to the key plan for orientation. The plans are subject to change as may be approved by relevant authorities. All floor plans are approximate measurements only and are subject to government re-survey. The balcony shall not be enclosed unless with the approved balcony screen.

F: Fridge

WIW: Walk-in-Wardrobe / Closet PES: Private Enclosed Space

KEYPLAN IS NOT DRAWN TO SCALE

AMBER ROAD

AMBER GARDENS

DB: Distribution Box W&D: Washer and Dryer ST: Storage WC: Water Closet