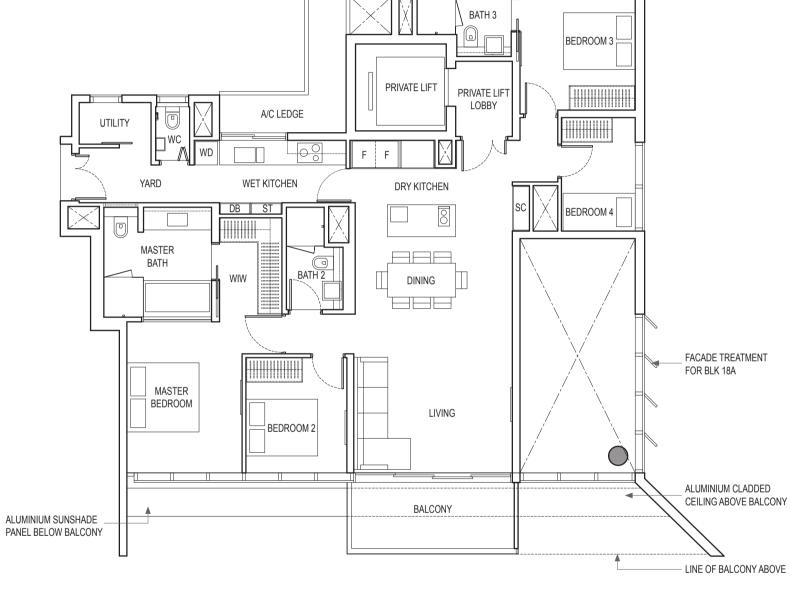

# 3-BEDROOM TYPE C2A

103 sq m / 1109 sq ft

BLK 18A: #02-21 to #21-21

Area includes air-con (A/C) ledge, balcony and strata void area where applicable. Please refer to the key plan for orientation. The plans are subject to change as may be approved by relevant authorities. All floor plans are approximate measurements only and are subject to government re-survey. The balcony shall not be enclosed unless with the approved balcony screen.

DB: Distribution Box
W&D: Washer and Dryer

SC: Shoe Ca F: Fridge ST: Storage WC: Water Closet WIW: Walk-in-Wardrobe / Close PES: Private Enclosed Space KEYPLAN IS NOT DRAWN TO SCALE