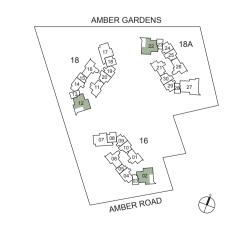

# AMBER GARDENS 04 02 AMBER ROAD The renderings of the units as shown are for illustrative purposes only. The shading and outline of the unit type only applies to typical units. The boundary lines of the units set out here are not to be taken as a factual representation of the actual units. Kindly refer to the approved BP plans for the actual unit outline/boundary lines.