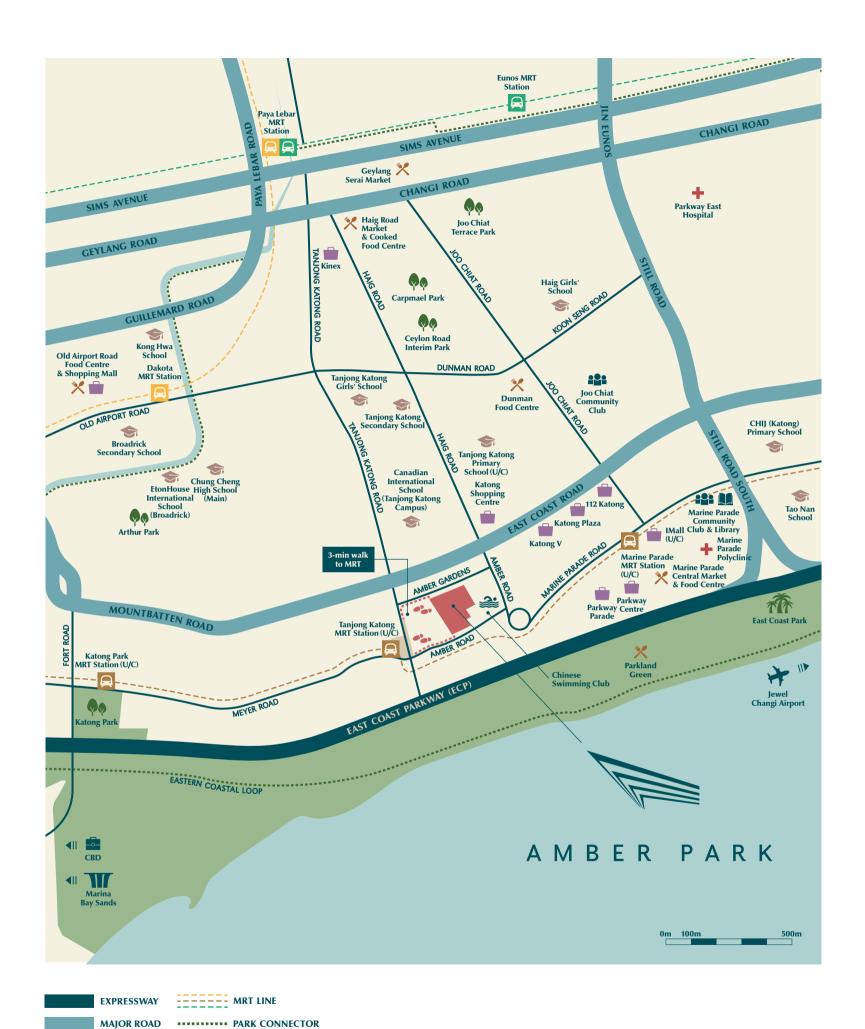

#### EAST-SIDER LOCATION

INSIDER POSITION

Reap the abundant advantages of a home just minutes away from all that matters.

Every reasonable care has been taken in the preparation of the location map. The map is printed as at April 2019. For information on the permissible land use and density of sites around the housing project, the intending Purchaser may refer to the Master Plan available from the website of the Urban Redevelopment Authority at www.ura.gov.sg.

# LIVE EAST

# STAY CENTRAL

3-min walk to upcoming Tanjong Katong MRT Station

Shopping and dining choices aplenty

Close to good schools such as Tao Nan School (less than 2km away)

Short stroll to the beach and East Coast Park

10-min drive to Changi Airport and Jewel, its new mega lifestyle hub