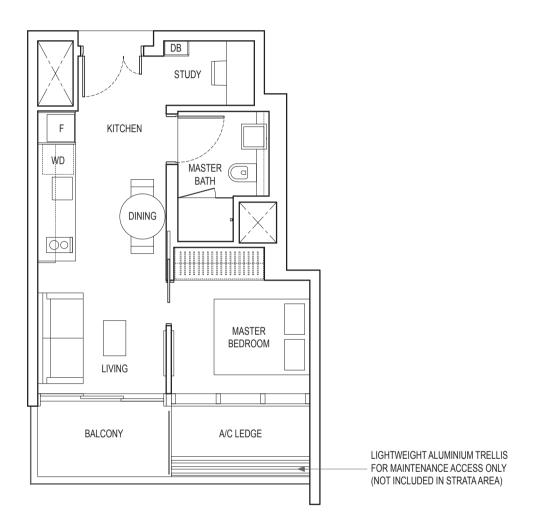

#### 1-BFDROOM + FNSUITF STUDY

TYPE A3

45 sq m / 484 sq ft

BLK 16: #02-03 to #19-03 BLK 18: #02-13 to #19-13 BLK 18A: #02-23 to #19-23

Area includes air-con (A/C) ledge, balcony and strata void area where applicable. Please refer to the key plan for orientation. The plans are subject to change as may be approved by relevant authorities. All floor plans are approximate measurements only and are subject to government re-survey. The balcony shall not be enclosed unless with the approved balcony screen.

DB: Distribution Box

F: Fridge

ST: Storage WC: Water Closet

PES: Private Enclosed Space

KEYPLAN IS NOT DRAWN TO SCALE

W&D: Washer and Dryer

WIW: Walk-in-Wardrobe / Closet