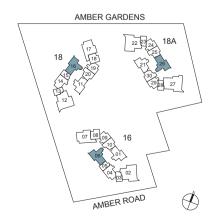

# AMBER GARDENS 04 02 AMBER ROAD The renderings of the units as shown are for illustrative purposes only. The shading and outline of the unit type only applies to typical units. The boundary lines of the units set out here are not to be taken as a factual representation of the actual units. Kindly refer to the approved BP plans for the actual unit outline/boundary lines.