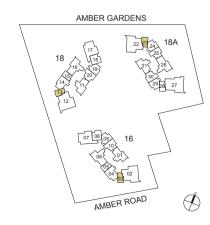

# AMBER GARDENS 04 02 AMBER ROAD The renderings of the units as shown are for illustrative purposes only. The shading and outline of the unit type only applies to typical units. The boundary lines of the units set out here are not to be taken as a factual representation of the actual units. Kindly refer to the approved BP plans for the actual unit outline/boundary lines.