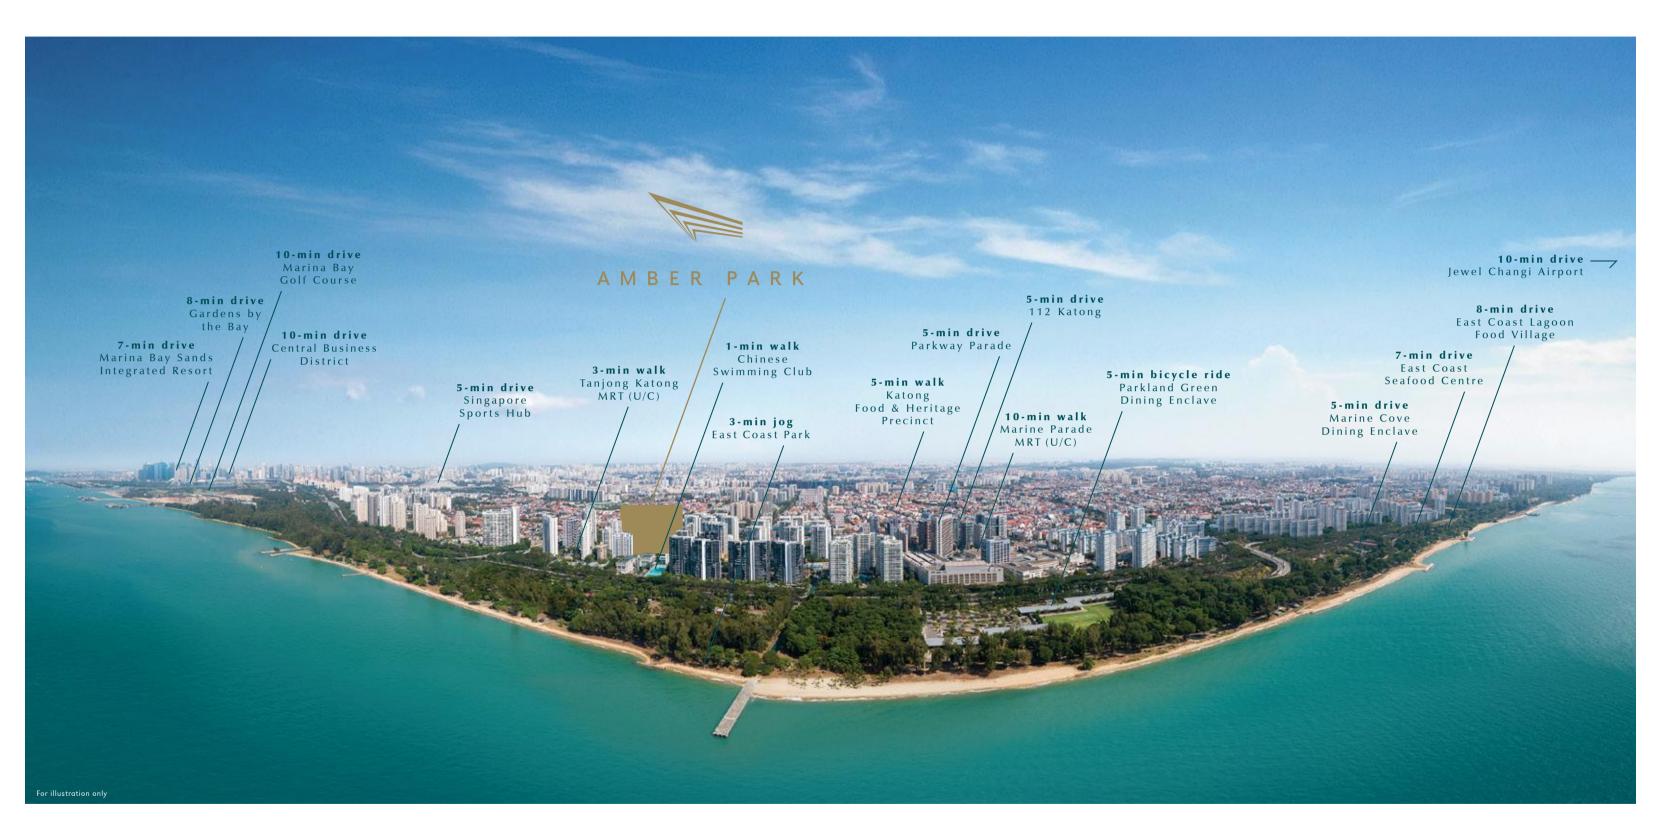

#### EAST-SIDER LOCATION

INSIDER POSITION

Reap the abundant advantages of a home just minutes away from all that matters.

Every reasonable care has been taken in the preparation of the location map. The map is printed as at April 2019. For information on the permissible land use and density of sites around the housing project, the intending Purchaser may refer to the Master Plan available from the website of the Urban Redevelopment Authority at www.ura.gov.sg.

# LIVE EAST

# STAY CENTRAL

3-min walk to upcoming Tanjong Katong MRT Station

Shopping and dining choices aplenty

Close to good schools such as Tao Nan School (less than 2km away)

Short stroll to the beach and East Coast Park

10-min drive to Changi Airport and Jewel, its new mega lifestyle hub