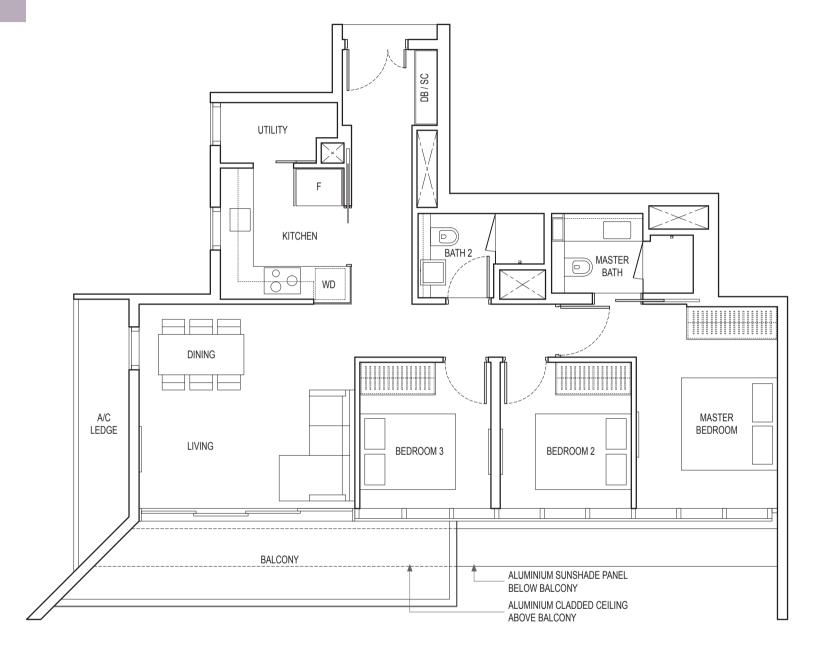

# 3-BEDROOM TYPE C2A

103 sq m / 1109 sq ft

BLK 18A: #02-21 to #21-21

Area includes air-con (A/C) ledge, balcony and strata void area where applicable. Please refer to the key plan for orientation. The plans are subject to change as may be approved by relevant authorities. All floor plans are approximate measurements only and are subject to government re-survey. The balcony shall not be enclosed unless with the approved balcony screen.

DB: Distribution Box
W&D: Washer and Dryer

SC: Shoe Ca F: Fridge ST: Storage WC: Water Closet WIW: Walk-in-Wardrobe / Close PES: Private Enclosed Space KEYPLAN IS NOT DRAWN TO SCALE