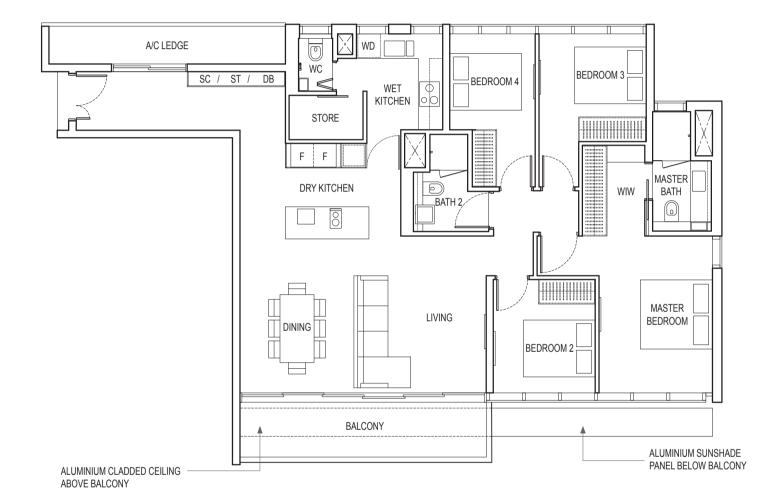

## 4-BFDROOM + STUDY

TYPE D4

121 sq m / 1302 sq ft

BLK 16: #03-06 to #21-06 BLK 18: #03-16 to #21-16 BLK 18A: #03-26 to #21-26

Area includes air-con (A/C) ledge, balcony and strata void area where applicable. Please refer to the key plan for orientation. The plans are subject to change as may be approved by relevant authorities. All floor plans are approximate measurements only and are subject to government re-survey. The balcony shall not be enclosed unless with the approved balcony screen.

DB: Distribution Box W&D: Washer and Dryer

F: Fridge

ST: Storage WC: Water Closet

WIW: Walk-in-Wardrobe / Closet PES: Private Enclosed Space

KEYPLAN IS NOT DRAWN TO SCALE