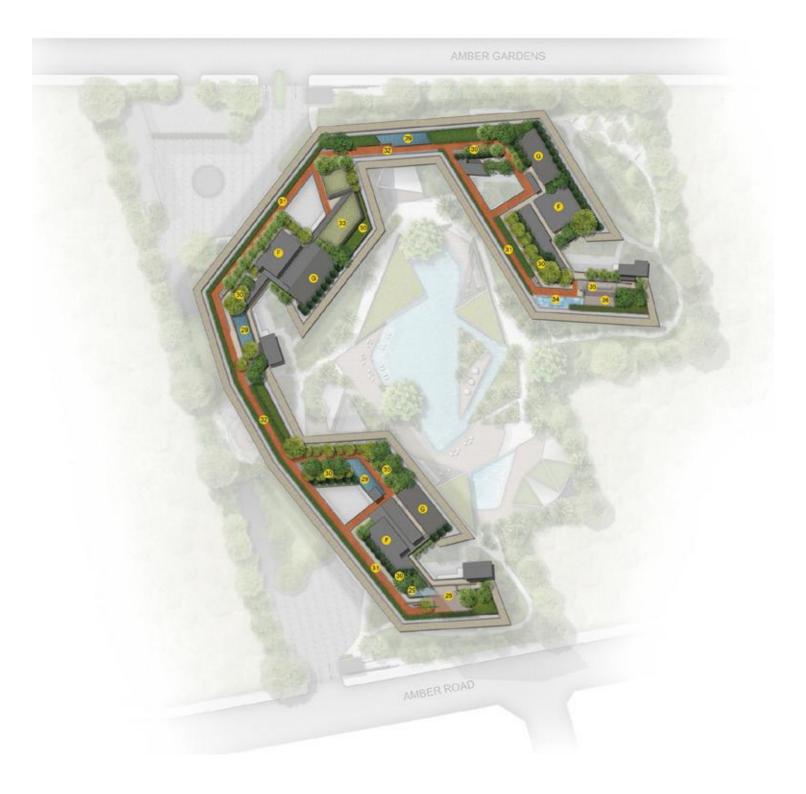

LAGOON BAY,

YOUR TROPICAL

PARADISE

ON LEVEL 1

Play and relax amidst modern tropical landscaping and facilities inspired by the East Coast setting. Make a splash at the Lagoon Pool, or take a soak at the Aqua Beds or the Hydrotherapy Pool. Equally soothing are the lush gardens, dotted with pavilions and quiet nooks.

From the poolside decks to the barbeque pavilion and the private dining over at Club Amber, there are also plenty of spaces for you to host any gathering in style.

#### LAGOON BAY

#### LEVEL 1

- 1 Arrival at Amber
- 2 Welcome Lobby
- 3 Residential Services Counter
- 4 Arrival Lounge
- 5 Arrival Court
- 6 Tranquility Lounge
- 7 Water Courtyard
- 8 Central Pavilion
- 9 Wellness Lounge
- 10 Fitness Court
- 11 Forest Trail
- 12 Club Plaza
- 13 Club Amber
  - Private Dining
  - Changing Room
- 14 Garden Lounge
- 15 Kids' Playground
- 16 Bbq Pavilion
- 17 Outdoor Shower
- 18 Lagoon Deck
- 19 Coastal Walk
- 20 Aqua Beds
- 21 Lagoon Pool
- 22 Hydrotherapy Pool
- 23 Lagoon Cove
- 24 Leisure Pool
- 25 Island Deck
- 26 Kids' Lagoon Pool
- 27 Kids' Lagoon Cove
- A Bin Centre
- **B** Substation
- **C** Guard House
- Pedestrian Access
- E Carpark Ventilation Shaft

# THE STRATOSPHERE LEVEL 22

- 28 Yoga Deck
- 29 Water Feature
- 30 Garden
- 31 Jogging Track
- 32 Bridge at Stratosphere
- 33 Fitness at Stratosphere

F M&E Room

**G** Water Tank

- Gymnasium
- Changing Room
- Steam Room
- 34 Spa Pool at Stratosphere
- Gourmet Dining
- 36 Lounge at Stratosphere