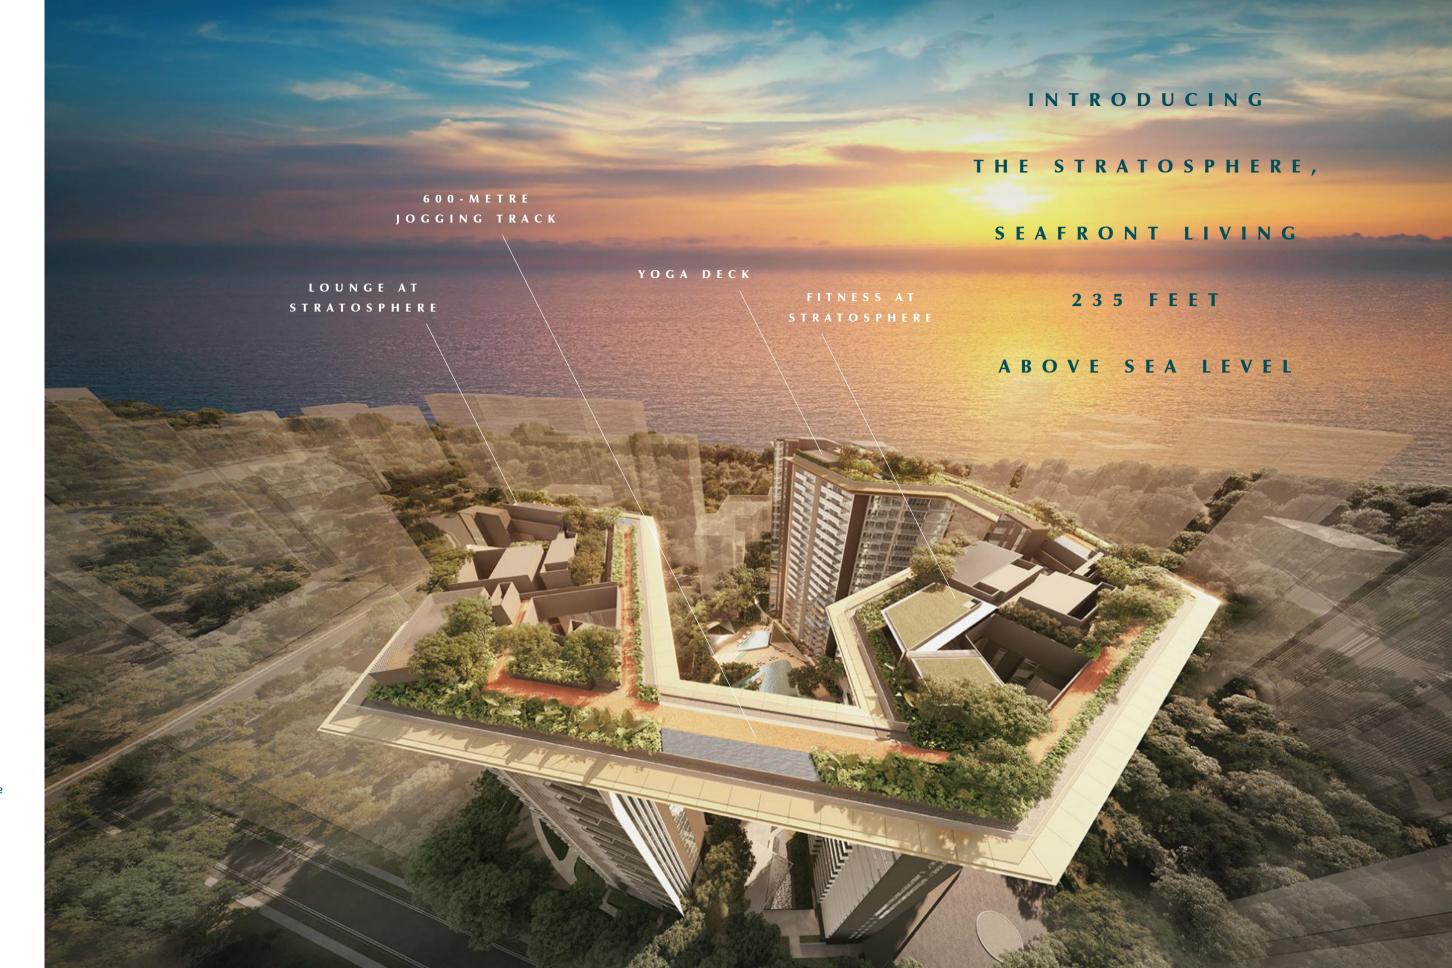

Connecting the 3 residential towers at the top is The Stratosphere.
This rooftop recreation deck is the signature feature of Amber Park.
Rising 235 feet above sea level,
The Stratosphere lets nothing come between the sky, sea and you.

Catch the dawn from the Yoga Deck, and watch the rays lingering from the Lounge at the other end. Together with the sea-facing Gymnasium, the 600-metre Jogging Track elevates exercise to a delightful sensory experience.