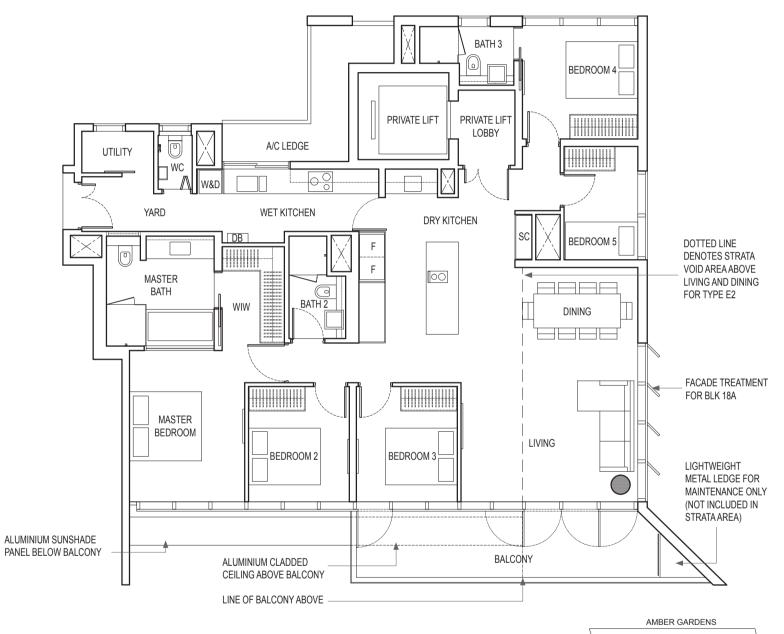

#### 5-BFDROOM PREMIUM TYPE E2

199 sq m / 2142 sq ft (Inclusive of strata void area of 22 sq m / 237 sq ft above Living and Dining)

BLK 16: #02-02, #04-02, #06-02, #08-02, #10-02,

#12-02, #14-02, #16-02, #18-02

BLK 18: #02-12, #04-12, #06-12, #08-12, #10-12,

#12-12, #14-12, #16-12, #18-12

BLK 18A: #02-22, #04-22, #06-22, #08-22, #10-22,

#12-22, #14-22, #16-22, #18-22

Area includes air-con (A/C) ledge, balcony and strata void area where applicable. Please refer to the key plan for orientation. The plans are subject to change as may be approved by relevant authorities. All floor plans are approximate measurements only and are subject to government re-survey. The balcony shall not be enclosed unless with the approved balcony screen.

W&D: Washer and Dryer

F: Fridge

ST: Storage WC: Water Closet PES: Private Enclosed Space

KEYPLAN IS NOT DRAWN TO SCALE