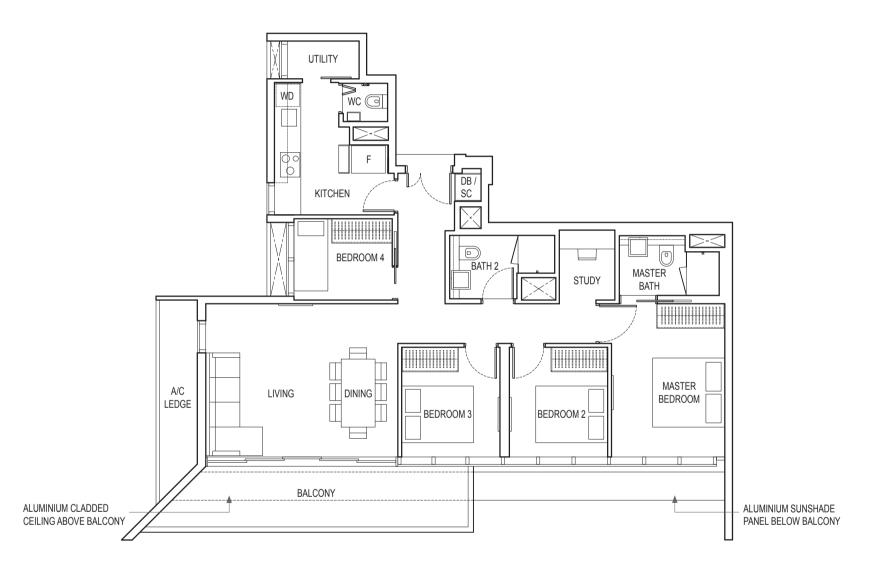

## 4-BFDROOM + STUDY

TYPE D4

121 sq m / 1302 sq ft

BLK 16: #03-06 to #21-06 BLK 18: #03-16 to #21-16 BLK 18A: #03-26 to #21-26

Area includes air-con (A/C) ledge, balcony and strata void area where applicable. Please refer to the key plan for orientation. The plans are subject to change as may be approved by relevant authorities. All floor plans are approximate measurements only and are subject to government re-survey. The balcony shall not be enclosed unless with the approved balcony screen.

DB: Distribution Box W&D: Washer and Dryer

F: Fridge

ST: Storage WC: Water Closet

WIW: Walk-in-Wardrobe / Closet PES: Private Enclosed Space

KEYPLAN IS NOT DRAWN TO SCALE