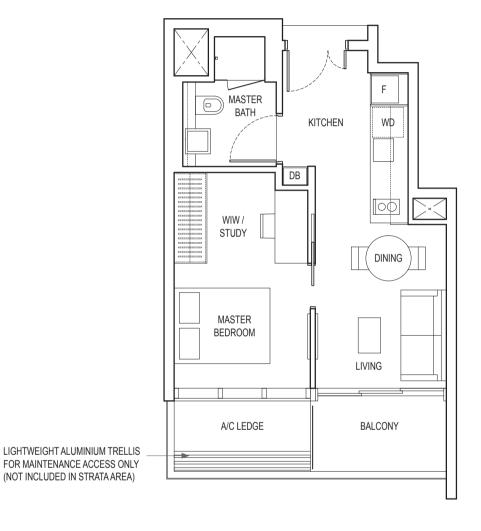

# 1-BEDROOM + STUDY

TYPE A1

43 sq m / 463 sq ft

BLK 18A: #02-28 to #19-28

Area includes air-con (A/C) ledge, balcony and strata void area where applicable. Please refer to the key plan for orientation. The plans are subject to change as may be approved by relevant authorities. All floor plans are approximate measurements only and are subject to government re-survey. The balcony shall not be enclosed unless with the approved balcony screen.

DB: Distribution Box W&D: Washer and Dryer

F: Fridge

ST: Storage WC: Water Closet

WIW: Walk-in-Wardrobe / Closet PES: Private Enclosed Space

KEYPLAN IS NOT DRAWN TO SCALE