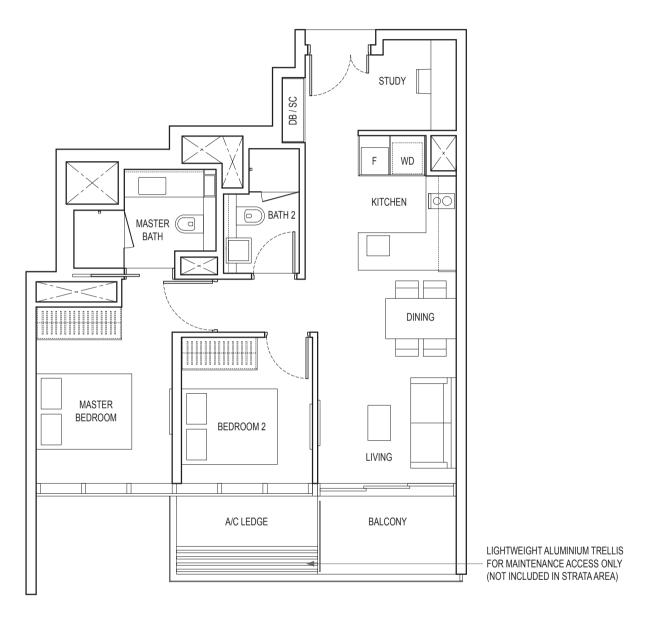

# 2-BEDROOM + STUDY

TYPE B4B

69 sq m / 743 sq ft

BLK 16: #02-10 to #21-10 BLK 18: #02-20 to #21-20

Area includes air-con (A/C) ledge, balcony and strata void area where applicable. Please refer to the key plan for orientation. The plans are subject to change as may be approved by relevant authorities. All floor plans are approximate measurements only and are subject to government re-survey. The balcony shall not be enclosed unless with the approved balcony screen.

DB: Distribution Box W&D: Washer and Dryer

SC: Shoe Cab F: Fridge ST: Storage WC: Water Closet WIW: Walk-in-Wardrobe / Closet PES: Private Enclosed Space WD: Integrated Washer Drye

KEYPLAN IS NOT DRAWN TO SCALE