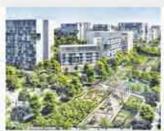

## Lakeside area will get 'people's garden'

RESIDENTS in jurong can look fopward to a more vibrant neighbourhood, starting with an expanded jurong Lake Gardens that will combine the existing Chinese and Japanese gardens and Japanese gardens and Japanese gardens and Japanese gardens and Japanese Gentre which will be completed around 2020, and Prinu Minister Lee Hissen Loong.

These plans are part of a larger transformation of the jurong Lake District over the longer term and are about making every corner of Singapore an outstanding suveroment in which to live, PM Lee said at the National Day Raily.

Last year's railly shone a spothight on development plans for Changi, Paya Leber, Tanjong Pagar and Thus.

This year, if was furong's turn. The district has come a long way from its origina as a evering decades ago, and Mr Lee. The furong Gateway part of the area is now a new commercial region with several institutes and shopping malls.

But the other part of the district, known as Lakeside, houses gardens which look dated and "under-utilised", and Mr Lee, who visited them in june. I felt we could do much more, "he added, The entire area has potential to be transformed in an ambitious