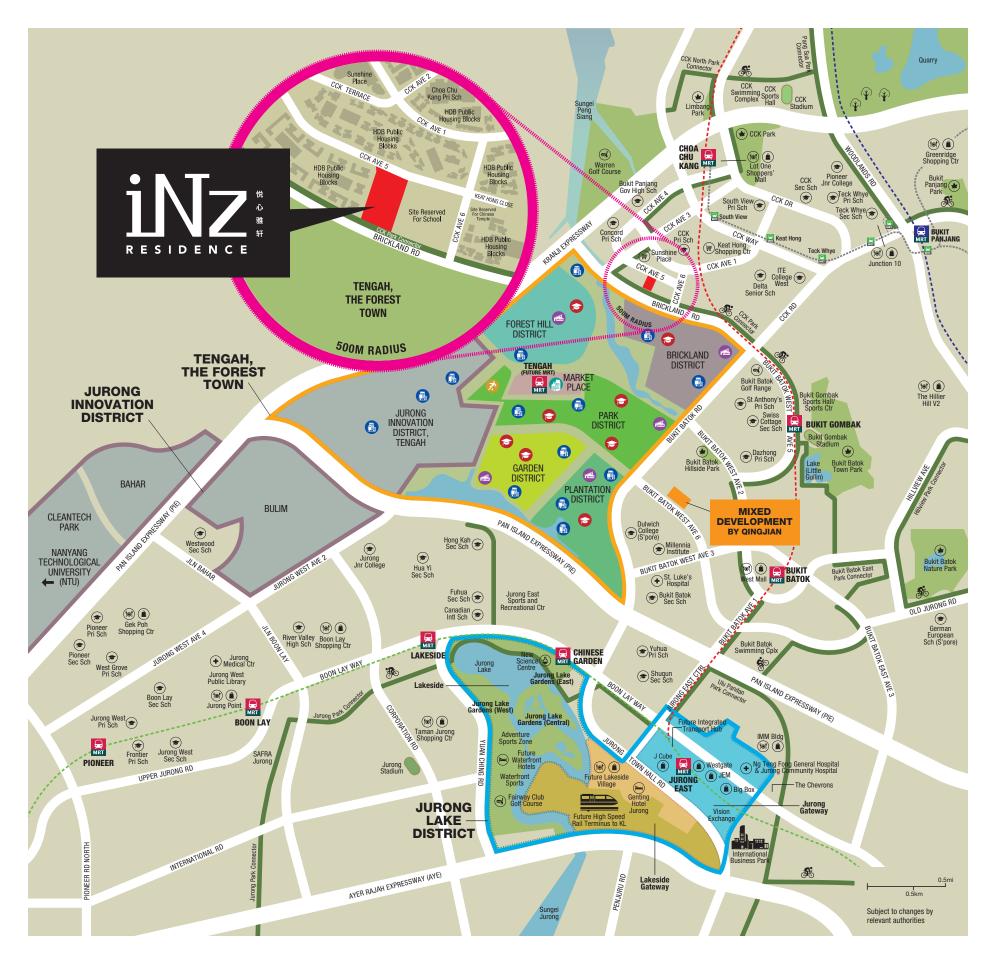

# Be Ahead Live at the forefront of the future

Tengah Forest Town, Singapore's first car-free town centre, is just next to iNz Residence. Together with its close proximity to Singapore's second CBD in Jurong, the much-anticipated Singapore-KL high-speed rail terminus and more, get ready for a new future abuzz with exciting developments and infinite possibilities right before you.

# The joy of being close to everything

Located just next to new Tengah Forest Town, iNz Residence is also a short 10-minute drive to Jurong Gateway. Here, be spoilt for choice as hundreds of exciting shopping, dining and entertainment choices await! Enjoy ice skating or a blockbuster movie. Indulge at the finest restaurants or sip latte at the many cafes. Pick out a designer outfit or discover great bargains. Quite possibly, anything you want is right here for you!

You also won't have to worry as the health and wellbeing of the family are well-served by major integrated healthcare facilities like the nearby Ng Teng Fong General Hospital and Jurong Community Hospital.

If your hunger pangs suddenly strike or if you need to pick up some groceries, just take a leisurely stroll to the nearby Sunshine Place or Keat Hong Shopping Centre. But for a fun-filled day packed with shopping, dining and entertainment, just hop on down to the many heartland malls in the vicinity. Close proximity to the LRT and Choa Chu Kang MRT station means quick and comfortable access to anywhere in Singapore.

In addition, you are surrounded by renowned educational institutions, from primary, secondary, right up to NTU. With less time commuting between home and school, your children will have more time on all that is essential for their formative years.