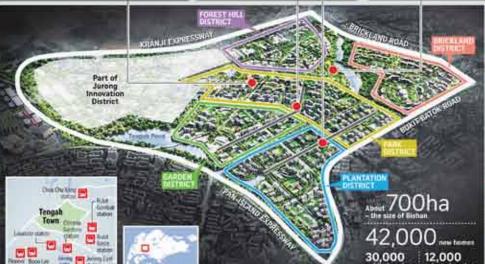

#### Forest town

The first new Housing Board town in two decades. Tengah will be a nature-lover's paradise with green features such as a 5km forest corridor, community farmways and a car-free town centre. Each of its five public housing districts will have a distinctive concept and feel

#### PLANNED FEATURES

Times © Singapore Press Holdings Limited. Reprinted with

## Surrounded by the future and all that matters.

LEGEND

FUTURE JURONG REGION LINE