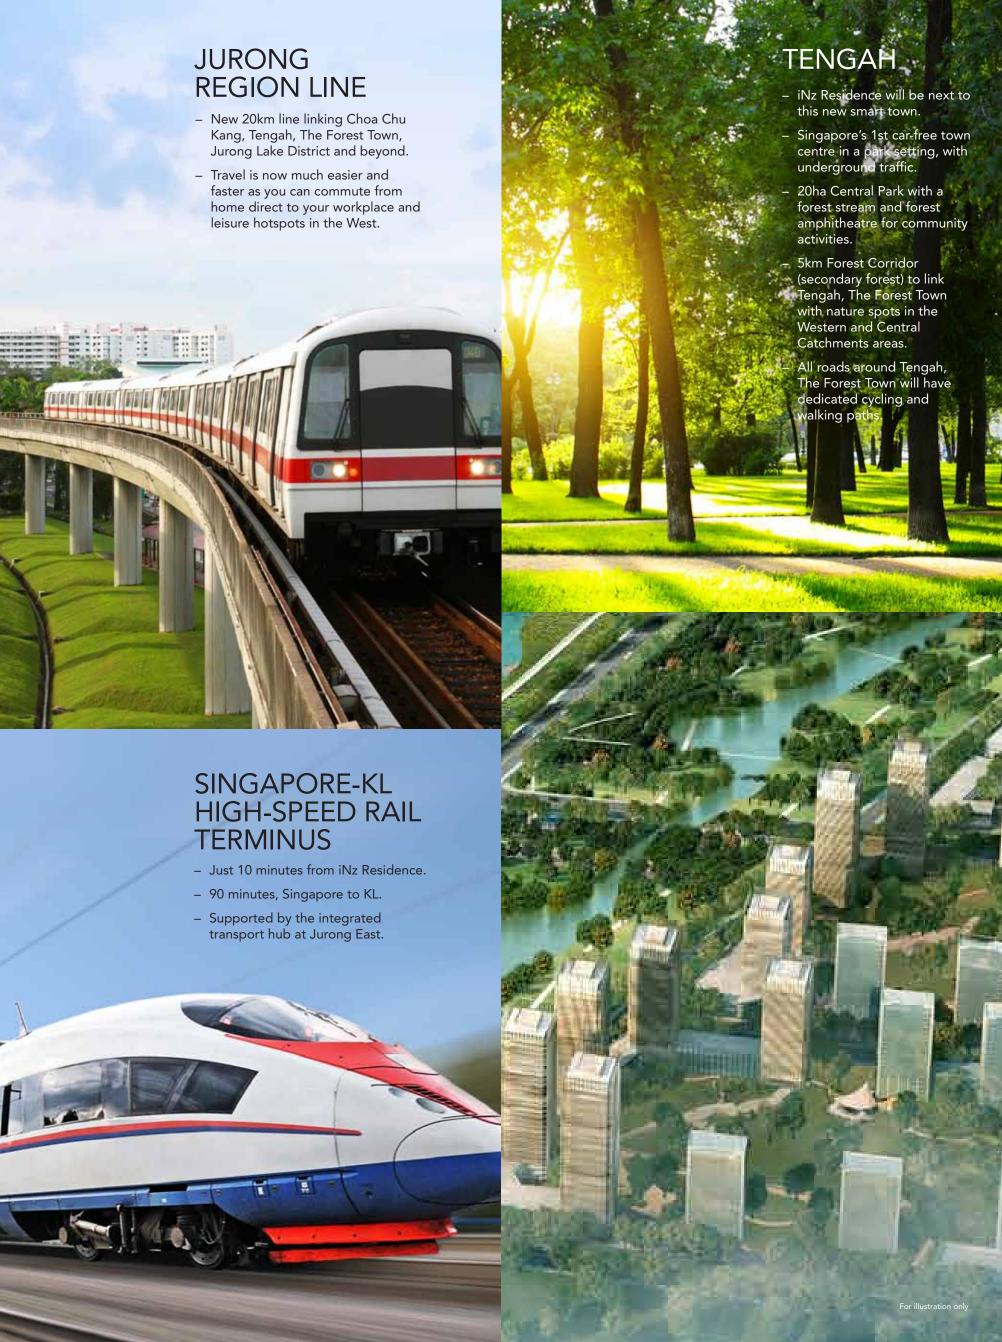

# Be Ahead Live at the forefront of the future

Tengah Forest Town, Singapore's first car-free town centre, is just next to iNz Residence. Together with its close proximity to Singapore's second CBD in Jurong, the much-anticipated Singapore-KL high-speed rail terminus and more, get ready for a new future abuzz with exciting developments and infinite possibilities right before you.

## KL, S'pore sign deal for high-speed rail

Line will be up by end-2026; PM Lee hails pact as a significant milestone in bilateral ties

#### Forest town

The first new Housing Board town in two decades. Tengah will be a nature-lover's paradise with green features such as a 5km forest corridor, community farmways and a car-free town centre. Each of its five public housing districts will have a distinctive concept and feel

## Surrounded by the future and all that matters.

LEGEND

FUTURE JURONG REGION LINE