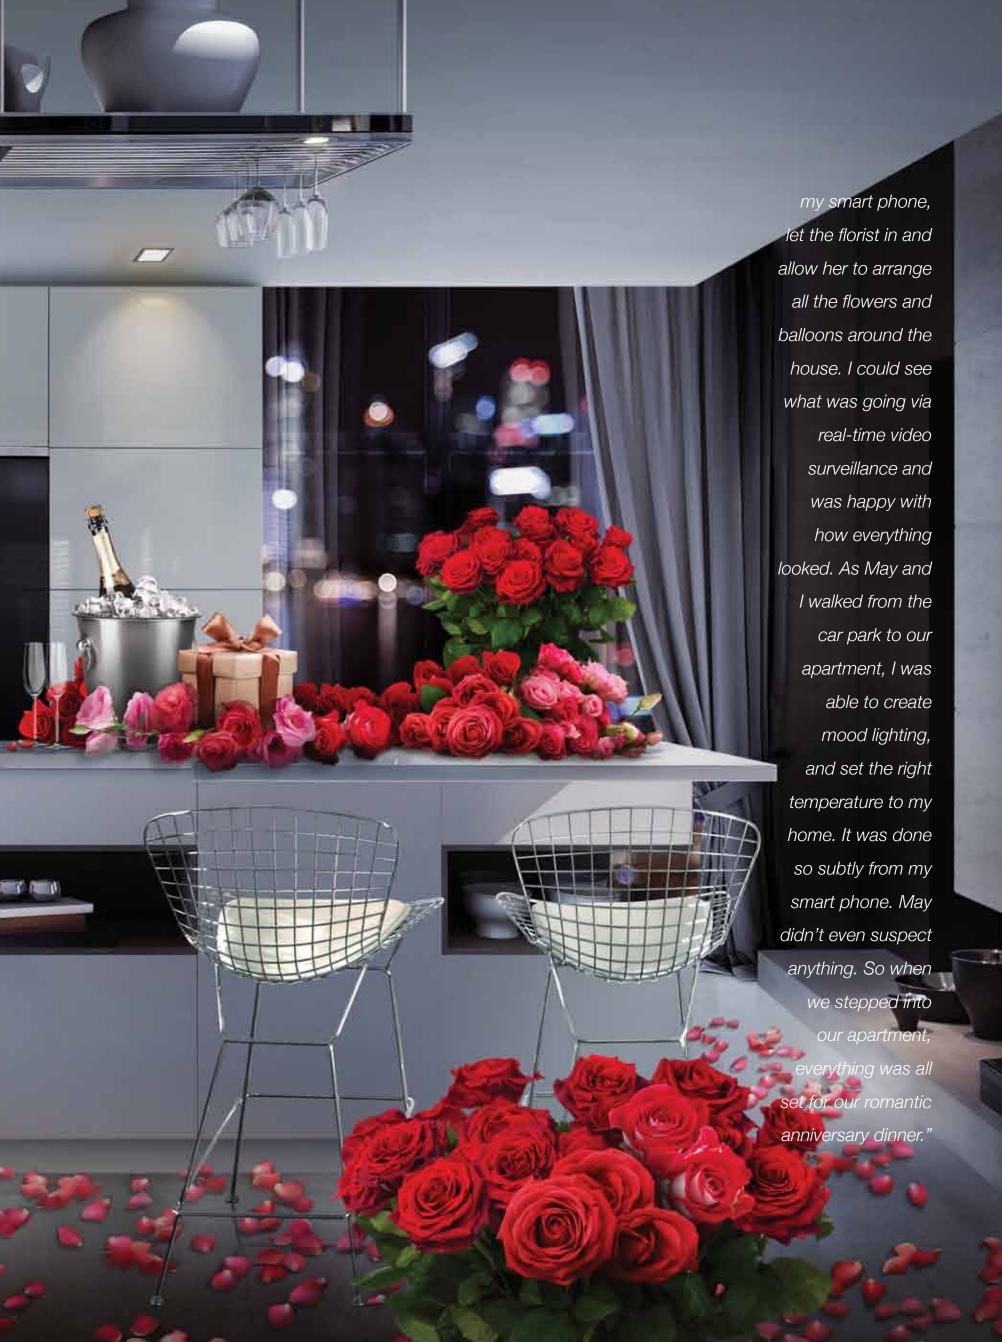

#### LIGHT UP YOUR LIFE

From home movie night to date night, create the right ambience with just one touch.

The Special TRX Fitness Deck, Tennis Court and Putting Green are just some of the many fun and exciting ways to get fit while indulging in your favorite sports.

#### EASY AS A,B,C

One-touch control for different moods and occasions.

#### PRE-COOLING ARRIVAL

No need to wait for your home to chill. The right temperature is set, even before you step in.