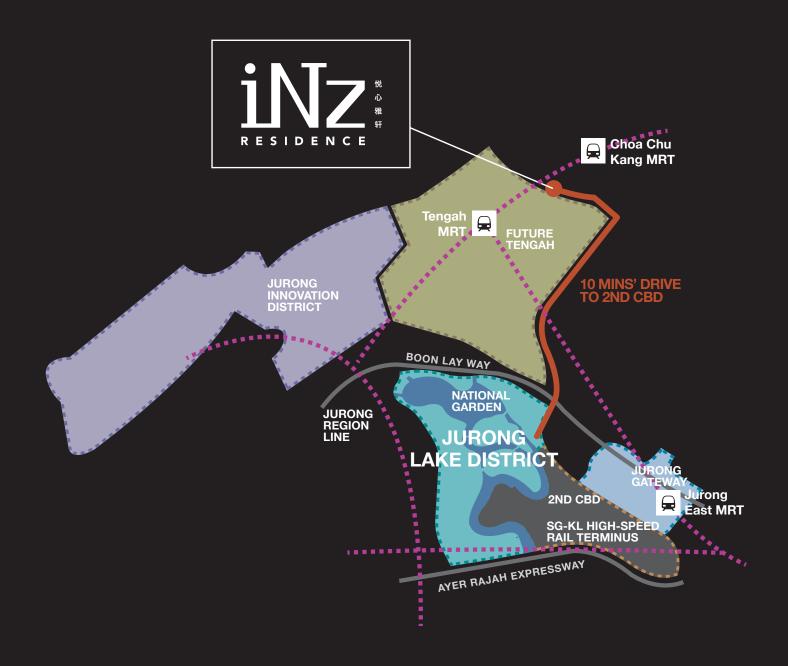

# Be Ahead Live at the forefront of the future

Tengah Forest Town, Singapore's first car-free town centre, is just next to iNz Residence. Together with its close proximity to Singapore's second CBD in Jurong, the much-anticipated Singapore-KL high-speed rail terminus and more, get ready for a new future abuzz with exciting developments and infinite possibilities right before you.

# The joy of being close to everything

Located just next to new Tengah Forest Town, iNz Residence is also a short 10-minute drive to Jurong Gateway. Here, be spoilt for choice as hundreds of exciting shopping, dining and entertainment choices await! Enjoy ice skating or a blockbuster movie. Indulge at the finest restaurants or sip latte at the many cafes. Pick out a designer outfit or discover great bargains. Quite possibly, anything you want is right here for you!

If your hunger pangs suddenly strike or if you need to pick up some groceries, just take a leisurely stroll to the nearby Sunshine Place or Keat Hong Shopping Centre. But for a fun-filled day packed with shopping, dining and entertainment, just hop on down to the many heartland malls in the vicinity. Close proximity to the LRT and Choa Chu Kang MRT station means quick and comfortable access to anywhere in Singapore.