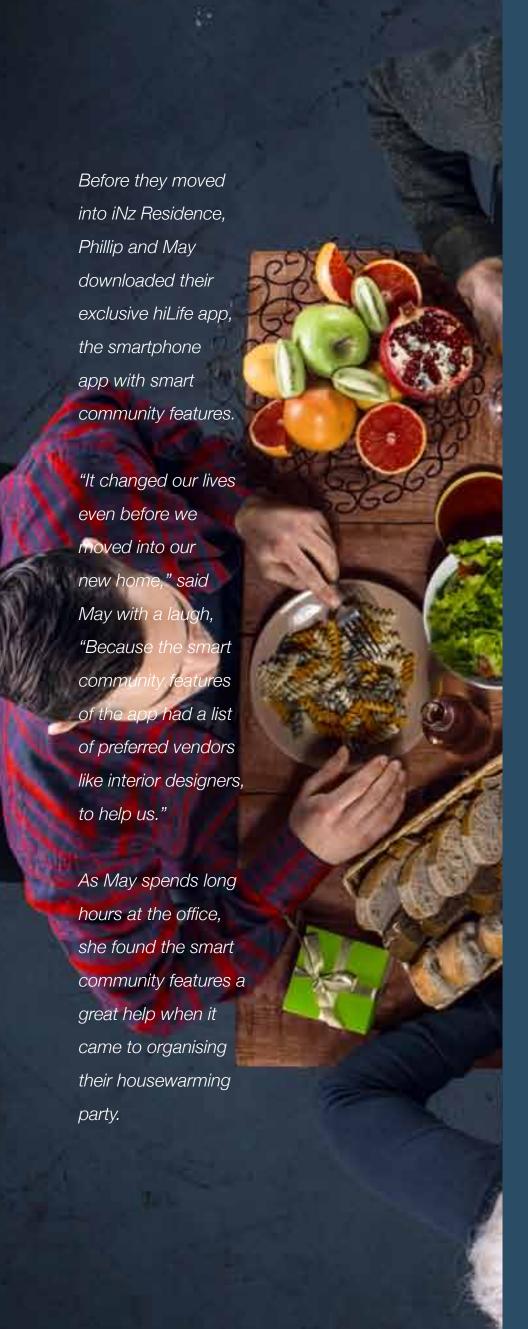

#### YOUR FOOD, YOUR WAY

Choose your favourite dishes from a list of caterers, pay for it and have it delivered to you, all through the app.

Bonding with families and friends at parties and gatherings are made easy via the convenience of a one-stop app. An elegant garden soiree, a family pool party, or a grand birthday banquet? Choose from a wealth of sophisticated venues, book it together with your event organiser and caterer, all with just a touch of a button on your smart devices.