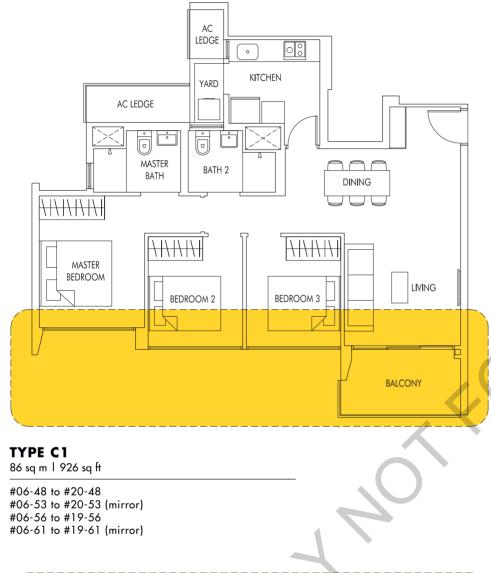

81 sq m | 872 sq ft

#02-19 to #22-19 (mirror) #02-24 to #23-24 #02-30 to #23-30

87 sq m | 936 sq ft (including PES of 15 sq m/161 sq ft)

#01-16 (mirror) #01-27 #01-33

2 Bedroom / 2 + Study

**TYPE B5P** 75 sq m | 807 sq ft (including PES of 7 sq m/75 sq ft)