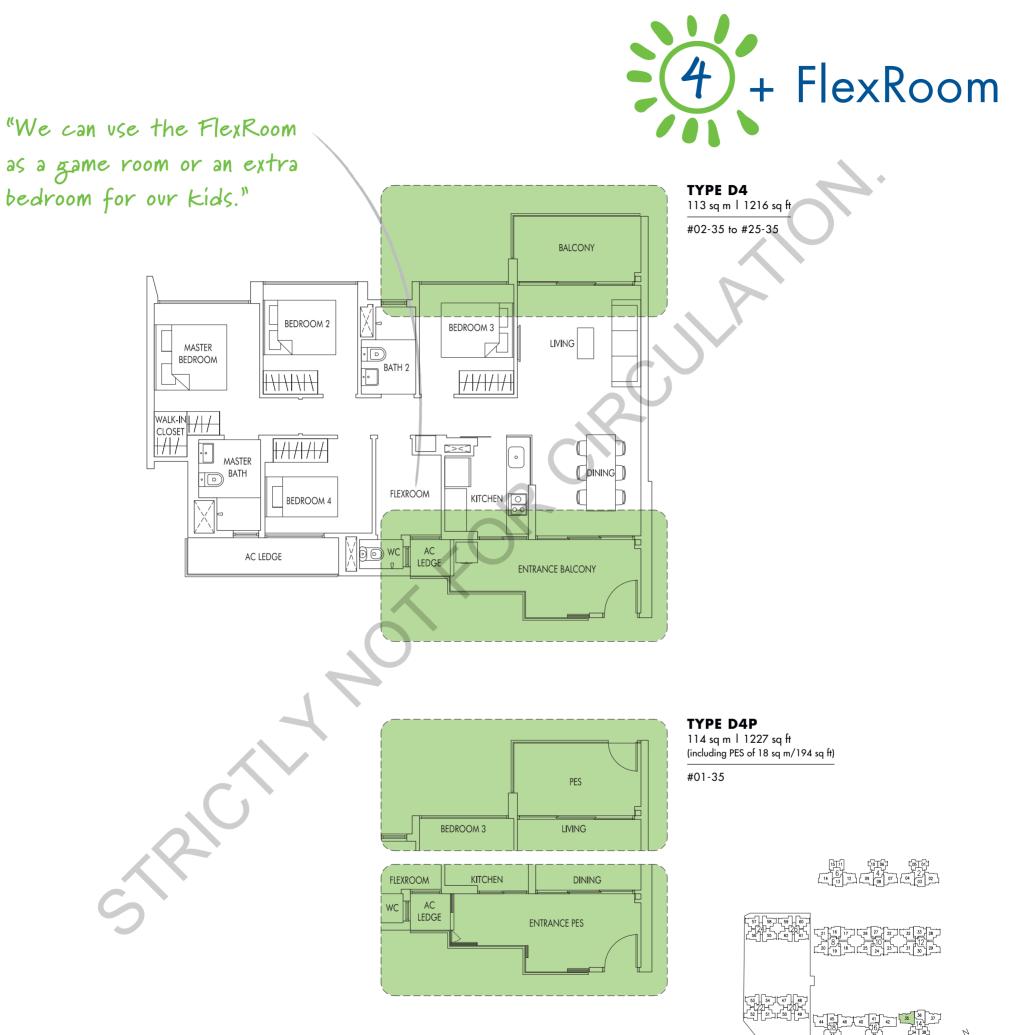

94 sq m 1 1012 sq ft (including PES of 12 sq m/129 sq ft)

#01-21

°\_14 6×139

+ FlexRoom

"With this cross-ventilation layout, our family enjoys a breezier and airier home, and of course, savings on electricity bills."