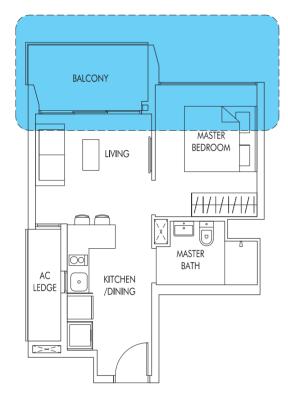

|     |     |  |  |
|----------|-----|-----|-----|-----|--|--|
| UNIT     | 59  | 60  | 61  | 62  |  |  |
| 19       | C2  | C2  | C1  | C5  |  |  |
| 18       | C2  | C2  | C1  | C5  |  |  |
| 17       | C2  | C2  | C1  | C5  |  |  |
| 16       | C2  | C2  | C1  | C5  |  |  |
| 15       | C2  | C2  | C1  | C5  |  |  |
| 14       | C2  | C2  | C1  | C5  |  |  |
| 13       | C2  | C2  | C1  | C5  |  |  |
| 12       | C2  | C2  | C1  | C5  |  |  |
| 11       | C2  | C2  | C1  | C5  |  |  |
| 10       | C2  | C2  | C1  | C5  |  |  |
| 9        | C2  | C2  | C1  | C5  |  |  |
| 8        | C2  | C2  | C1  | C5  |  |  |
| 7        | C2  | C2  | C1  | C5  |  |  |
| 6        | C2  | C2  | C1  | C5  |  |  |
| 5        | C2P | C2P | C1P | C5P |  |  |
|          |     |     |     |     |  |  |







#02-11 to #25-11 (mirror) #02-15 to #25-15





53 54 77 48 F22 54 720 52 52 H 51 55 H 49

\$









66 sq m | 710 sq ft

#02-41 to #21-41 #02-45 to #21-45

TYPE B1 57 sq m | 614 sq ft

#02-34 to #23-34 (mirror) #02-38 to #23-38



TYPE B1a 57 sq m | 614 sq ft WITH VERTICAL LOUVERS & FINS AS PER DSTA REQUIREMENT

57 sq m | 614 sq ft WITH VERTICAL LOUVERS & FINS AS PER DSTA REQUIREMENT

#25-34 (mirror)











### TYPE B3

68 sq m | 732 sq ft

#02-03 to #23-03 #02-08 to #23-08 #02-13 to #23-13 #02-36 to #25-36 (mirror)



## ТҮРЕ ВЗР

74 sq m | 797 sq ft (including PES of 12 sq m/129 sq ft)

#01-03 #01-08 #01-13



# MASTER BEDROOM 2 BEDROOM 2 AC LEDGE BALCONY

### **TYPE B3a** 68 sq m | 732 sq ft WITH VERTICAL LOUVERS & FINS AS PER DSTA REQUIREMENT

#24-03

### TYPE B3b

68 sq m |