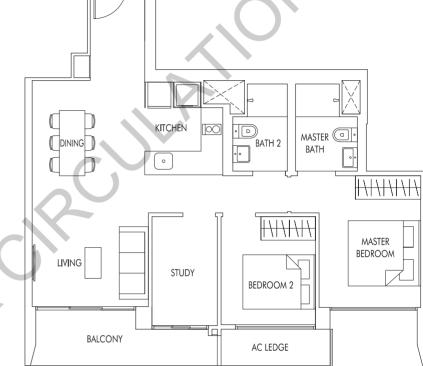

81 sq m | 872 sq ft

#02-19 to #22-19 (mirror) #02-24 to #23-24 #02-30 to #23-30

87 sq m | 936 sq ft (including PES of 15 sq m/161 sq ft)

#01-16 (mirror) #01-27 #01-33

2 Bedroom / 2 + Study

**TYPE B5P** 75 sq m | 807 sq ft (including PES of 7 sq m/75 sq ft)

#01-19 (mirror) #01-24 #01-30

TYPE B5b 81 sq m | 872 sq ft WITH VERTICAL LOUVERS & FINS AS PER DSTA REQUIREMENT

BALCONY

#24-24

AC LEDGE

53 54 47 48 + 22 5 + 20 5 52 H 51 55 H 49