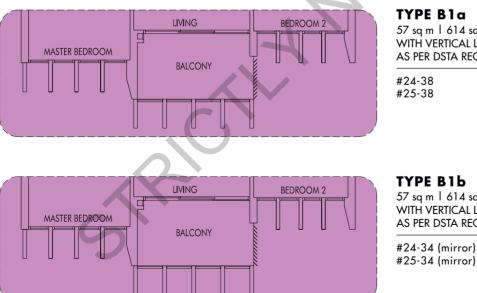

TYPE B1a 57 sq m | 614 sq ft WITH VERTICAL LOUVERS & FINS AS PER DSTA REQUIREMENT

57 sq m | 614 sq ft WITH VERTICAL LOUVERS & FINS AS PER DSTA REQUIREMENT

#25-34 (mirror)