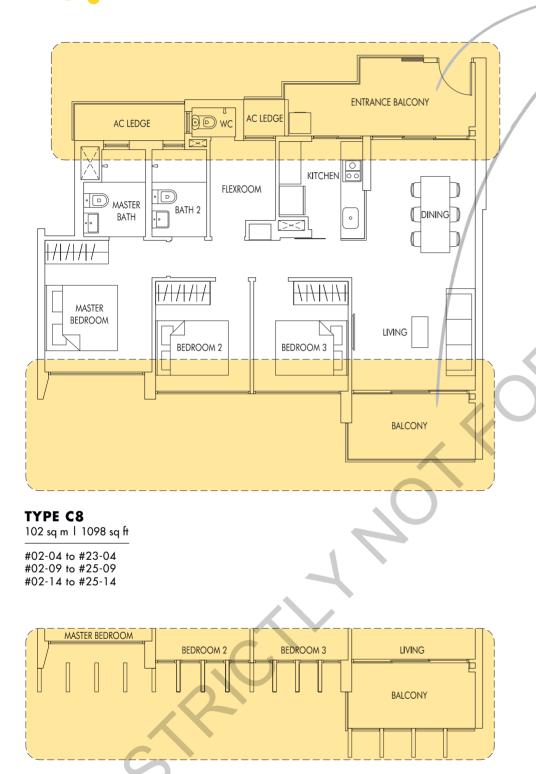

### **TYPE C8P**

102 sq m | 1098 sq ft (including PES of 17 sq m/183 sq ft)

#01-04 #01-09 #01-14

ENTRANCE PES

### TYPE C8a

102 sq m | 1098 sq ft WITH VERTICAL FINS AS PER DSTA REQUIREMENT

#24-04

Plans are not to scale and subject to any amendment as may be approved by relevant authorities. All floorplans are approximate and subject to final survey. "FlexRoom" denoted as "Study" in approved building plans.