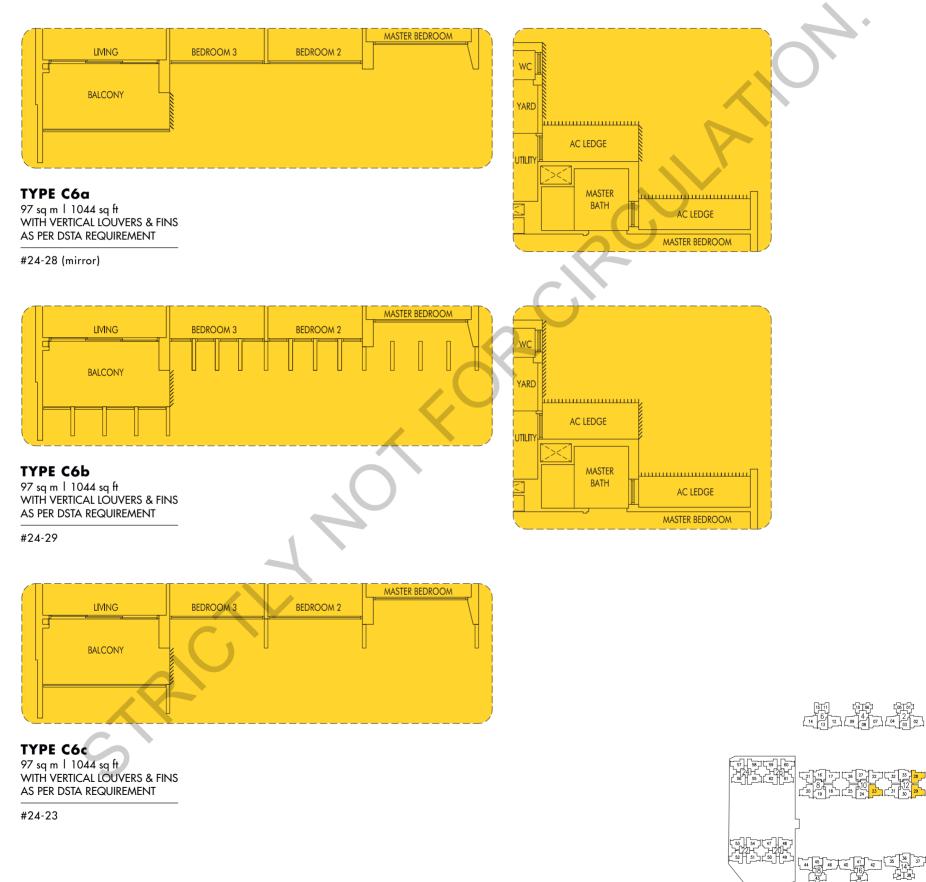

### TYPE C9c

102 sq m | 1098 sq ft WITH VERTICAL LOUVERS AS PER DSTA REQUIREMENT

#24-12 #25-12

**TYPE C9P** 102 sq m | 1098 sq ft (including PES of 17 sq m/183 sq ft)

Plans are not to scale and subject to any amendment as may be approved by relevant authorities. All floorplans are approximate and subject to final survey. "FlexRoom" denoted as "Study" in approved building plans.