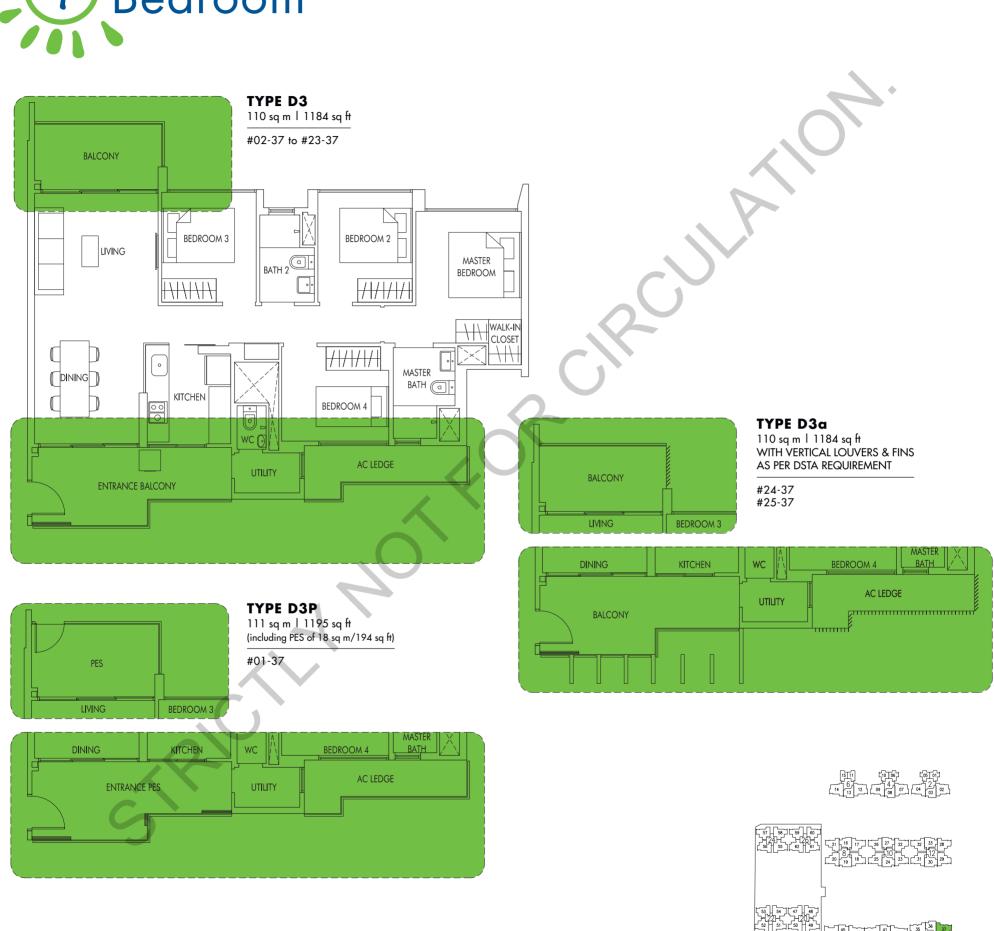

### TYPE B3

68 sq m | 732 sq ft

#02-03 to #23-03 #02-08 to #23-08 #02-13 to #23-13 #02-36 to #25-36 (mirror)

## ТҮРЕ ВЗР

74 sq m | 797 sq ft (including PES of 12 sq m/129 sq ft)

#01-03 #01-08 #01-13

### **TYPE B3a** 68 sq m | 732 sq ft WITH VERTICAL LOUVERS & FINS AS PER DSTA REQUIREMENT

#24-03

### TYPE B3b

68 sq m | 732 sq ft WITH VERTICAL LOUVERS & FINS AS PER DSTA REQUIREMENT

#24-08 #25-08

### **TYPE B3c** 68 sq m | 732 sq ft WITH VERTICAL LOUVERS AS PER DSTA REQUIREMENT

#24-13 #25-13

"I can turn the extra room into an office, allowing me to keep an eye on my toddler at home."

**TYPE B5** 