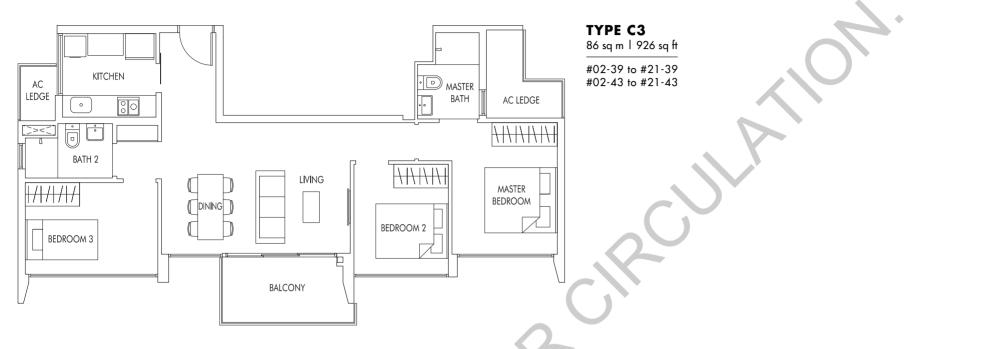

sq m | 807 sq ft (including PES of 7 sq m/75 sq ft)

#01-19 (mirror) #01-24 #01-30

TYPE B5b 81 sq m | 872 sq ft WITH VERTICAL LOUVERS & FINS AS PER DSTA REQUIREMENT

BALCONY

#24-24



AC LEDGE

53 54 47 48 + 22 5 + 20 5 52 H 51 55 H 49







### TYPE C1P

93 sq m | 1001 sq ft (including PES of 13 sq m/140 sq ft)

#05-48 #05-53 (mirror) #05-56 #05-61 (mirror)



#06-50 to #20-50 (mirror) #06-51 to #20-51 #06-52 to #20-52 (mirror) #06-57 to #19-57 #06-58 to #19-58 (mirror) #06-59 to #19-59 #06-60 to #19-60 (mirror)



**TYPE C2P** 91 sq m | 980 sq ft (including PES of 11 sq m/118 sq ft)

| #05-49 |          |
|--------|----------|
| #05-50 | (mirror) |
| #05-51 |          |
| #05-52 | (mirror) |
| #05-57 |          |
| #05-58 | (mirror) |
| #05-59 | •        |
| #05-60 | (mirror) |









| MASTER BEDROOM                          | BEDROOM 2 | BEDROOM 3 | LIMING |  |
|-----------------------------------------|-----------|-----------|--------|--|
| <b>TYPE C4P</b><br>94 sq m   1012 sq ft |           |           |        |  |

94 sq m 1 1012 sq ft (including PES of 12 sq m/129 sq ft)

#01-21







°\_14 6×139













+ FlexRoom



"With this cross-ventilation layout, our family enjoys a breezier and airier home, and of course, savings on electricity bills."



### **TYPE C8P**

102 sq m | 1098 sq ft (including PES of 17 sq m/183 sq ft)

#01-04 #01-09 #01-14

ENTRANCE PES



### TYPE C8a

102 sq m | 1098 sq ft WITH VERTICAL FINS AS PER DSTA REQUIREMENT

#24-04

Plans are not to scale and subject to any amendment as may be approved by relevant authorities. All floorpl