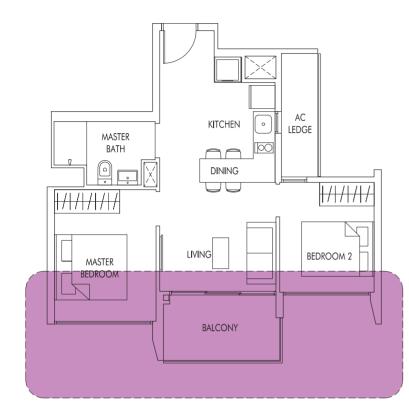

|  |
| 19       | C2  | C2  | C1  | C5  |  |  |
| 18       | C2  | C2  | C1  | C5  |  |  |
| 17       | C2  | C2  | C1  | C5  |  |  |
| 16       | C2  | C2  | C1  | C5  |  |  |
| 15       | C2  | C2  | C1  | C5  |  |  |
| 14       | C2  | C2  | C1  | C5  |  |  |
| 13       | C2  | C2  | C1  | C5  |  |  |
| 12       | C2  | C2  | C1  | C5  |  |  |
| 11       | C2  | C2  | C1  | C5  |  |  |
| 10       | C2  | C2  | C1  | C5  |  |  |
| 9        | C2  | C2  | C1  | C5  |  |  |
| 8        | C2  | C2  | C1  | C5  |  |  |
| 7        | C2  | C2  | C1  | C5  |  |  |
| 6        | C2  | C2  | C1  | C5  |  |  |
| 5        | C2P | C2P | C1P | C5P |  |  |
|          |     |     |     |     |  |  |







#02-11 to #25-11 (mirror) #02-15 to #25-15





53 54 77 48 F22 54 720 52 52 H 51 55 H 49

\$









66 sq m | 710 sq ft

#02-41 to #21-41 #02-45 to #21-45

TYPE B1 57 sq m | 614 sq ft

#02-34 to #23-34 (mirror) #02-38 to #23-38



TYPE B1a 57 sq m | 614 sq ft WITH VERTICAL LOUVERS & FINS AS PER DSTA REQUIREMENT

57 sq m | 614 sq ft WITH VERTICAL LOUVERS & FINS AS PER DSTA REQUIREMENT

#25-34 (mirror)











### TYPE B3

68 sq m | 732 sq ft

#02-03 to #23-03 #02-08 to #23-08 #02-13 to #23-13 #02-36 to #25-36 (mirror)



## ТҮРЕ ВЗР

74 sq m | 797 sq ft (including PES of 12 sq m/129 sq ft)

#01-03 #01-08 #01-13



# MASTER BEDROOM 2 BEDROOM 2 AC LEDGE BALCONY

### **TYPE B3a** 68 sq m | 732 sq ft WITH VERTICAL LOUVERS & FINS AS PER DSTA REQUIREMENT

#24-03

### TYPE B3b

68 sq m | 732 sq ft WITH VERTICAL LOUVERS & FINS AS PER DSTA REQUIREMENT

#24-08 #25-08

### **TYPE B3c** 68 sq