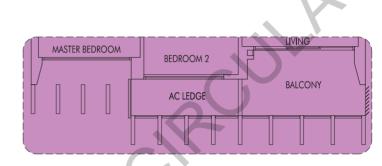

| C2  | C2  | C1  | C5  |  |  |
| 11       | C2  | C2  | C1  | C5  |  |  |
| 10       | C2  | C2  | C1  | C5  |  |  |
| 9        | C2  | C2  | C1  | C5  |  |  |
| 8        | C2  | C2  | C1  | C5  |  |  |
| 7        | C2  | C2  | C1  | C5  |  |  |
| 6        | C2  | C2  | C1  | C5  |  |  |
| 5        | C2P | C2P | C1P | C5P |  |  |
|          |     |     |     |     |  |  |







#02-11 to #25-11 (mirror) #02-15 to #25-15





53 54 77 48 F22 54 720 52 52 H 51 55 H 49

\$









66 sq m | 710 sq ft

#02-41 to #21-41 #02-45 to #21-45

TYPE B1 57 sq m | 614 sq ft

#02-34 to #23-34 (mirror) #02-38 to #23-38



TYPE B1a 57 sq m | 614 sq ft WITH VERTICAL LOUVERS & FINS AS PER DSTA REQUIREMENT

57 sq m | 614 sq ft WITH VERTICAL LOUVERS & FINS AS PER DSTA REQUIREMENT

#25-34 (mirror)











### TYPE B3

68 sq m | 732 sq ft

#02-03 to #23-03 #02-08 to #23-08 #02-13 to #23-13 #02-36 to #25-36 (mirror)



## ТҮРЕ ВЗР

74 sq m | 797 sq ft (including PES of 12 sq m/129 sq ft)

#01-03 #01-08 #01-13



# MASTER BEDROOM 2 BEDROOM 2 AC LEDGE BALCONY

### **TYPE B3a** 68 sq m | 732 sq ft WITH VERTICAL LOUVERS & FINS AS PER DSTA REQUIREMENT

#24-03

### TYPE B3b

68 sq m | 732 sq ft WITH VERTICAL LOUVERS & FINS AS PER DSTA REQUIREMENT

#24-08 #25-08

### **TYPE B3c** 68 sq m | 732 sq ft WITH VERTICAL LOUVERS AS PER DSTA REQUIREMENT

#24-13 #25-13







"I can turn the extra room into an office, allowing me to keep an eye on my toddler at home."





**TYPE B5** 

81 sq m | 872 sq ft

#02-19 to #22-19 (mirror) #02-24 to #23-24 #02-30 to #23-30



87 sq m | 936 sq ft (including PES o