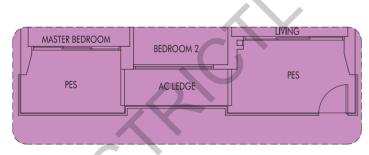

### TYPE B3

68 sq m | 732 sq ft

#02-03 to #23-03 #02-08 to #23-08 #02-13 to #23-13 #02-36 to #25-36 (mirror)

## ТҮРЕ ВЗР

74 sq m | 797 sq ft (including PES of 12 sq m/129 sq ft)

#01-03 #01-08 #01-13

# MASTER BEDROOM 2 BEDROOM 2 AC LEDGE BALCONY