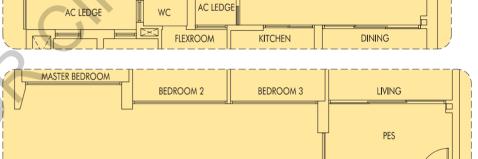

### **TYPE C8P**

102 sq m | 1098 sq ft (including PES of 17 sq m/183 sq ft)

#01-04 #01-09 #01-14

ENTRANCE PES