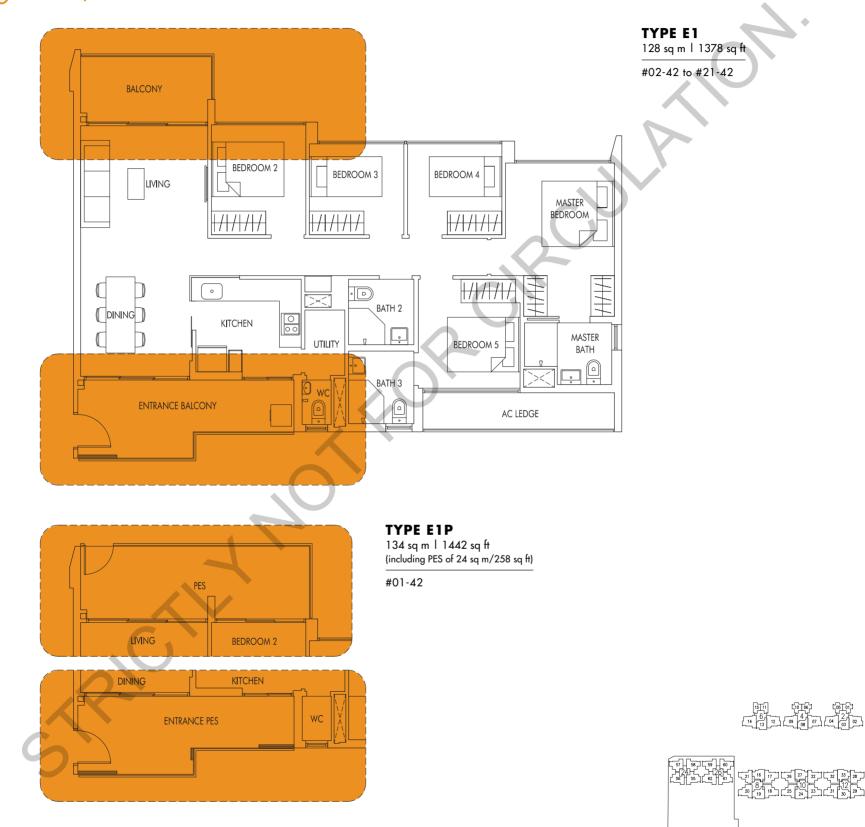

|      |    | BL     | оск 16 | 1   |     |         |      |
|------|----|--------|--------|-----|-----|---------|------|
| STO  |    | 39     | 40     | 41  | 42  | STC     | OREY |
|      | 21 | C3     | D5     | B2  | E1  |         | 21   |
|      | 20 | C3     | D5     | B2  | E1  |         | 20   |
|      | 19 | C3     | D5     | B2  | E1  |         | 19   |
|      | 18 | C3     | D5     | B2  | E1  |         | 18   |
|      | 17 | C3     | D5     | B2  | E1  |         | 17   |
|      | 16 | C3     | D5     | B2  | E1  |         | 16   |
|      | 15 | C3     | D5     | B2  | E1  |         | 15   |
|      | 14 | C3     | D5     | B2  | E1  |         | 14   |
|      | 13 | C3     | D5     | B2  | E1  |         | 13   |
|      | 12 | C3     | D5     | B2  | E1  |         | 12   |
|      | 11 | C3     | D5     | B2  | E1  |         | 11   |
|      | 10 | C3     | D5     | B2  | E1  |         | 10   |
|      | 9  | C3     | D5     | B2  | E1  |         | 9    |
|      | 8  | C3     | D5     | B2  | E1  |         | 8    |
|      | 7  | C3     | D5     | B2  | E1  |         | マ    |
|      | 6  | C3     | D5     | B2  | E1  |         | 6    |
|      | 5  | C3     | D5     | B2  | E1  |         | 5    |
|      | 4  | C3     | D5     | B2  | E1  |         | 4    |
|      | 3  | C3     | D5     | B2  | E1  |         | 3    |
|      | 2  | C3     | D5     | B2  | El  |         | 2    |
|      | 1  |        | D5P    | A3P | EIP | ΚĽ      | 1    |
|      | BL | OCK 22 |        | <   | J   | •       |      |
| JNIT | 51 | 52     | 53     | 54  |     | UNIT    | 5    |
| /    | C2 | C2     |        | C5  |     | OREY 10 |      |