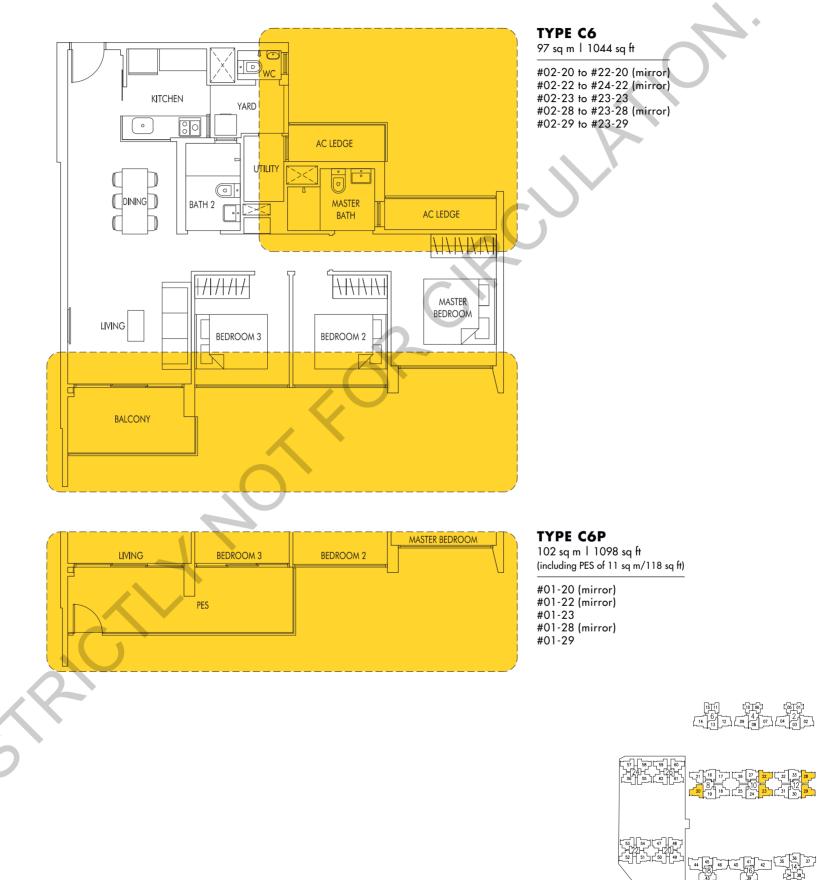

81 sq m | 872 sq ft

#02-19 to #22-19 (mirror) #02-24 to #23-24 #02-30 to #23-30

87 sq m | 936 sq ft (including PES of 15 sq m/161 sq ft)

#01-16 (mirror) #01-27 #01-33

2 Bedroom / 2 + Study

**TYPE B5P** 75 sq m | 807 sq ft (including PES of 7 sq m/75 sq ft)

#01-19 (mirror) #01-24 #01-30

TYPE B5b 81 sq m | 872 sq ft WITH VERTICAL LOUVERS & FINS AS PER DSTA REQUIREMENT

BALCONY

#24-24

AC LEDGE

53 54 47 48 + 22 5 + 20 5 52 H 51 55 H 49