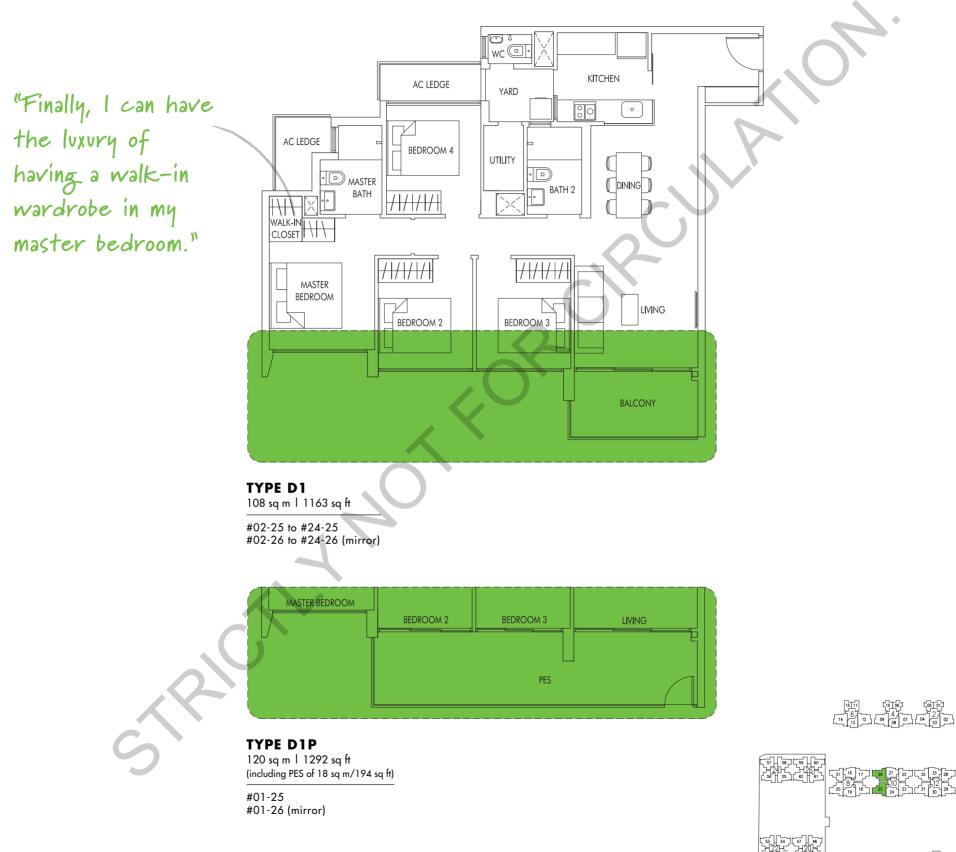

#02-11 to #25-11 (mirror) #02-15 to #25-15

53 54 77 48 F22 54 720 52 52 H 51 55 H 49

\$

66 sq m | 710 sq ft

#02-41 to #21-41 #02-45 to #21-45

TYPE B1 57 sq m | 614 sq ft

#02-34 to #23-34 (mirror) #02-38 to #23-38