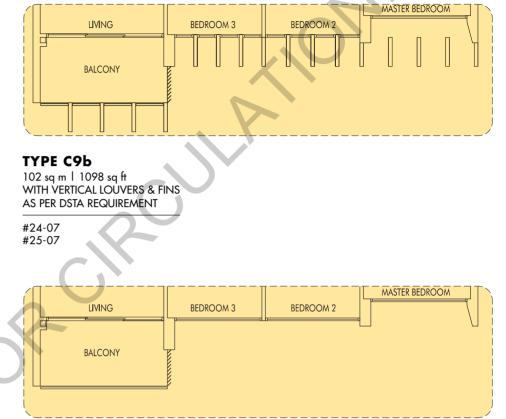

### **TYPE B3c** 68 sq m | 732 sq ft WITH VERTICAL LOUVERS AS PER DSTA REQUIREMENT

#24-13 #25-13

"I can turn the extra room into an office, allowing me to keep an eye on my toddler at home."

**TYPE B5** 

### TYPE C9c

102 sq m | 1098 sq ft WITH VERTICAL LOUVERS AS PER DSTA REQUIREMENT

#24-12 #25-12

**TYPE C9P** 102 sq m | 1098 sq ft (including PES of 17 sq m/183 sq ft)

Plans are not to scale and subject to any amendment as may be approved by relevant authorities. All floorplans are approximate and subject to final survey. "FlexRoom" denoted as "Study" in approved building plans.