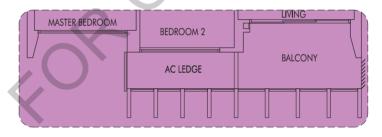

### TYPE B3

68 sq m | 732 sq ft

#02-03 to #23-03 #02-08 to #23-08 #02-13 to #23-13 #02-36 to #25-36 (mirror)

## ТҮРЕ ВЗР

74 sq m | 797 sq ft (including PES of 12 sq m/129 sq ft)

#01-03 #01-08 #01-13

# MASTER BEDROOM 2 BEDROOM 2 AC LEDGE BALCONY