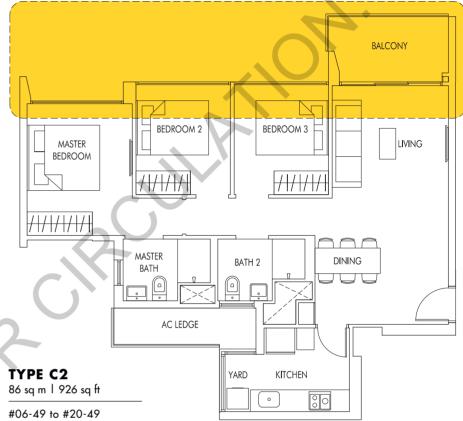

**TYPE C2P** 91 sq m | 980 sq ft (including PES of 11 sq m/118 sq ft)

| #05-49 |          |
|--------|----------|
| #05-50 | (mirror) |
| #05-51 |          |
| #05-52 | (mirror) |
| #05-57 |          |
| #05-58 | (mirror) |
| #05-59 | •        |
| #05-60 | (mirror) |