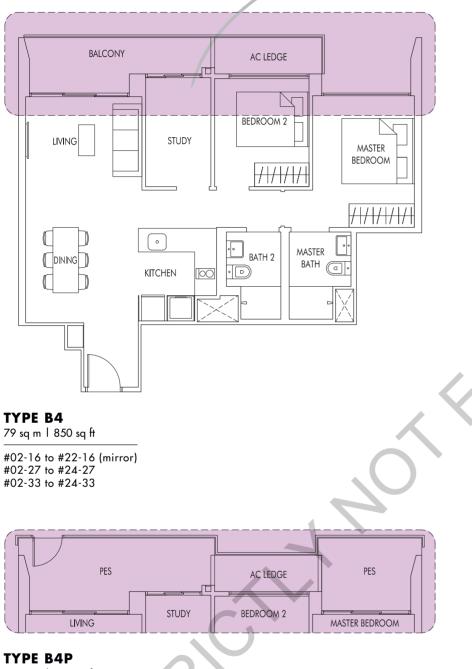

### TYPE B3

68 sq m | 732 sq ft

#02-03 to #23-03 #02-08 to #23-08 #02-13 to #23-13 #02-36 to #25-36 (mirror)

## ТҮРЕ ВЗР

74 sq m | 797 sq ft (including PES of 12 sq m/129 sq ft)

#01-03 #01-08 #01-13