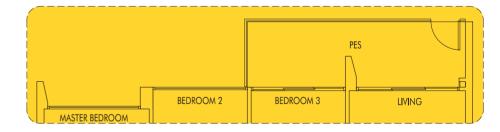

### **TYPE C8P**

102 sq m | 1098 sq ft (including PES of 17 sq m/183 sq ft)

#01-04 #01-09 #01-14

ENTRANCE PES