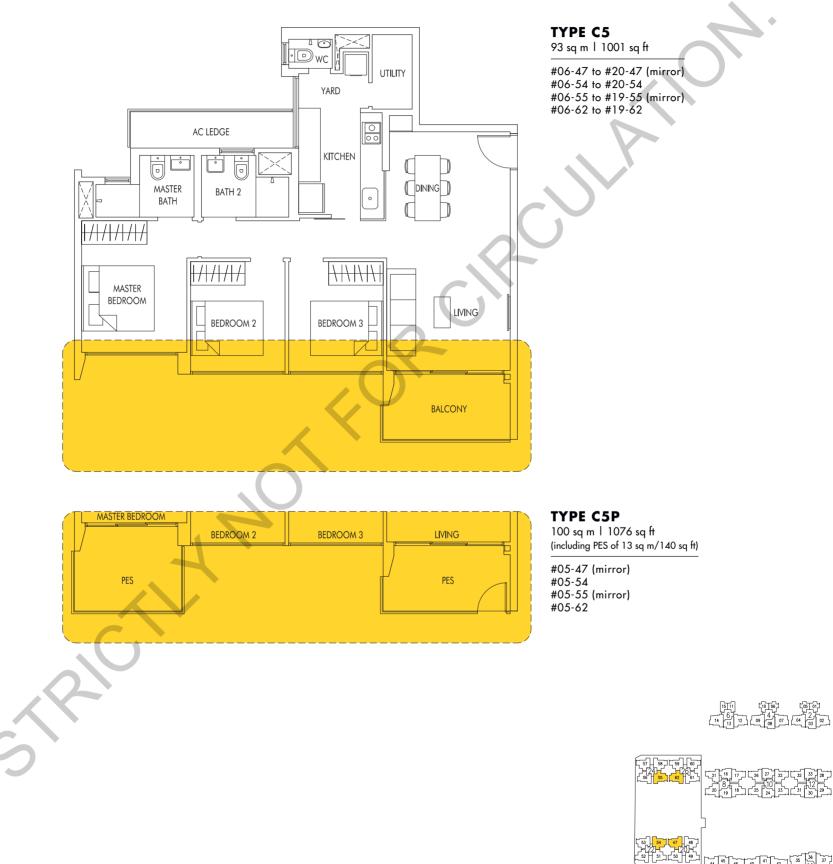

### TYPE C1P

93 sq m | 1001 sq ft (including PES of 13 sq m/140 sq ft)

#05-48 #05-53 (mirror) #05-56 #05-61 (mirror)

#06-50 to #20-50 (mirror) #06-51 to #20-51 #06-52 to #20-52 (mirror) #06-57 to #19-57 #06-58 to #19-58 (mirror) #06-59 to #19-59 #06-60 to #19-60 (mirror)