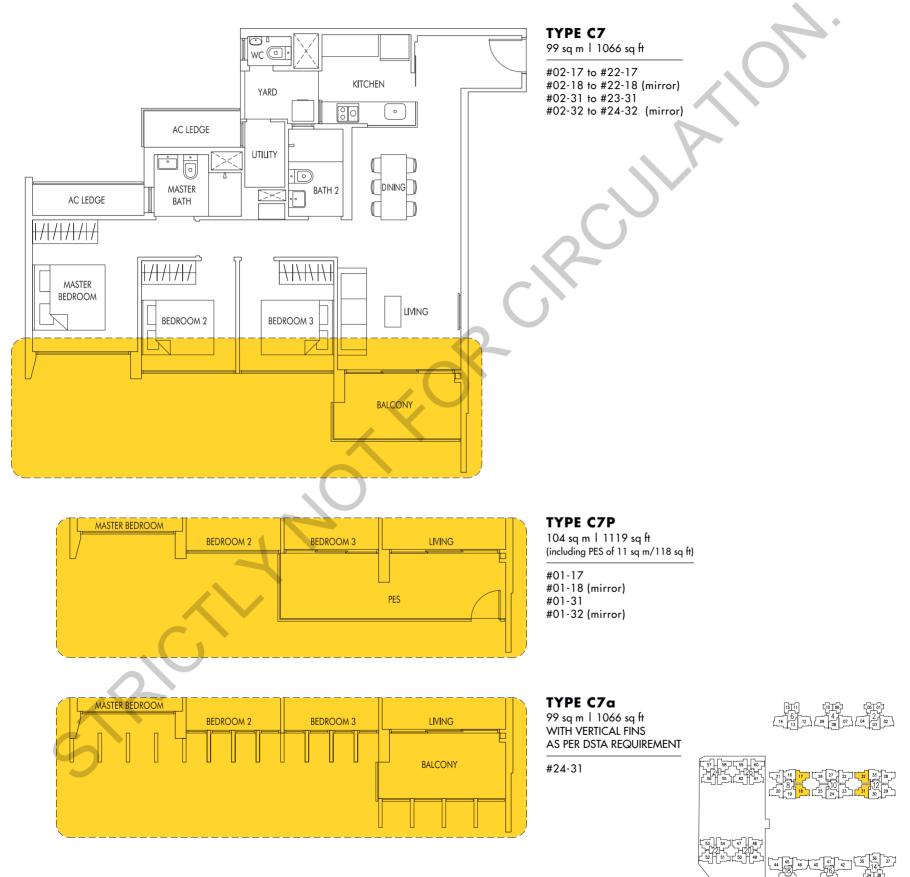

#02-11 to #25-11 (mirror) #02-15 to #25-15

53 54 77 48 F22 54 720 52 52 H 51 55 H 49

\$

66 sq m | 710 sq ft

#02-41 to #21-41 #02-45 to #21-45

TYPE B1 57 sq m | 614 sq ft

#02-34 to #23-34 (mirror) #02-38 to #23-38