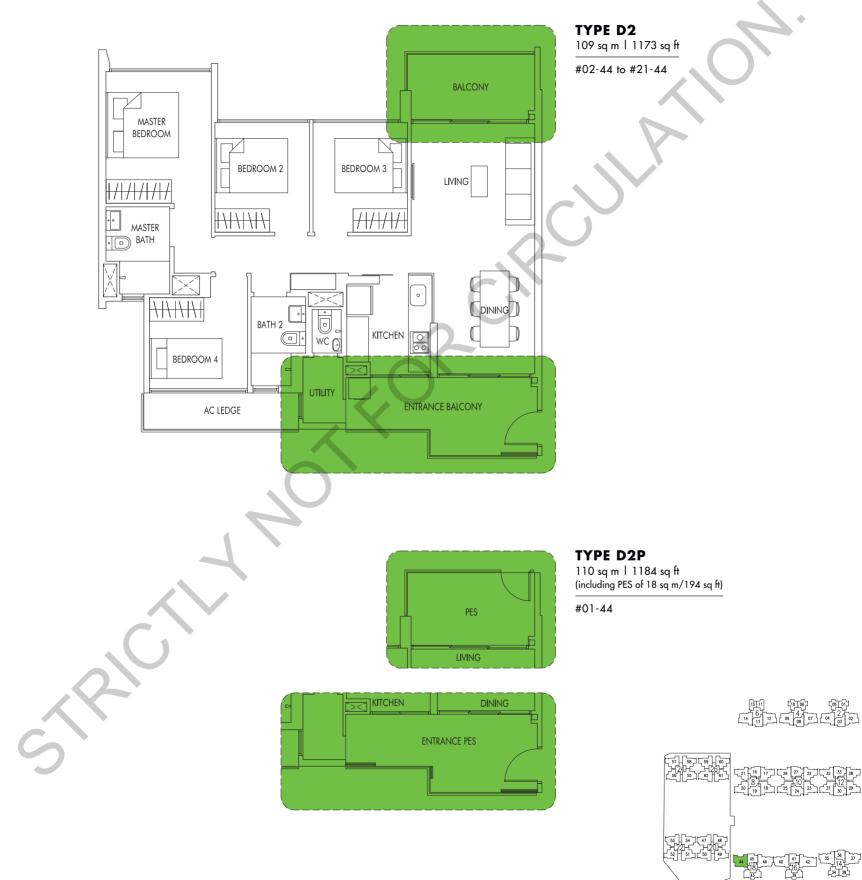

sq ft (including PES of 17 sq m/183 sq ft)

#01-04 #01-09 #01-14

ENTRANCE PES



### TYPE C8a

102 sq m | 1098 sq ft WITH VERTICAL FINS AS PER DSTA REQUIREMENT

#24-04

Plans are not to scale and subject to any amendment as may be approved by relevant authorities. All floorplans are approximate and subject to final survey. "FlexRoom" denoted as "Study" in approved building plans.







### TYPE C9c

102 sq m | 1098 sq ft WITH VERTICAL LOUVERS AS PER DSTA REQUIREMENT

#24-12 #25-12

**TYPE C9P** 102 sq m | 1098 sq ft (including PES of 17 sq m/183 sq ft)





Plans are not to scale and subject to any amendment as may be approved by relevant authorities. All floorplans are approximate and subject to final survey. "FlexRoom" denoted as "Study" in approved building plans.





44 45 46 40





Plans are not to scale and subject to any amendment as may be approved by relevant authorities. All floorplans are approximate and subject to final survey.







Plans are not to scale and subject to any amendment as may be approved by relevant authorities. All floorplans are approximate and subject to final survey. "FlexRoom" denoted as "Study" in approved building plans.





Plans are not to scale and subject to any amendment as may be approved by relevant authorities. All floorplans are approximate and subject to final survey. "FlexRoom" denoted as "Study" in approved building plans.



"Living in a 5-Bedroom EC unit is a rarity. Now everyone, including Gramps, can have their own room!"



м М

53 54 747 48 -22 54 747 48 -20 52 51 51 51 50 49