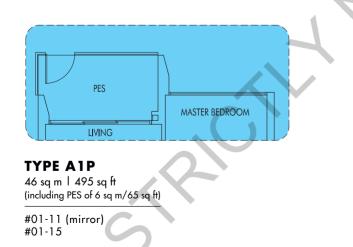

----|-----|--|--|
| UNIT     | 59  | 60  | 61  | 62  |  |  |
| 19       | C2  | C2  | C1  | C5  |  |  |
| 18       | C2  | C2  | C1  | C5  |  |  |
| 17       | C2  | C2  | C1  | C5  |  |  |
| 16       | C2  | C2  | C1  | C5  |  |  |
| 15       | C2  | C2  | C1  | C5  |  |  |
| 14       | C2  | C2  | C1  | C5  |  |  |
| 13       | C2  | C2  | C1  | C5  |  |  |
| 12       | C2  | C2  | C1  | C5  |  |  |
| 11       | C2  | C2  | C1  | C5  |  |  |
| 10       | C2  | C2  | C1  | C5  |  |  |
| 9        | C2  | C2  | C1  | C5  |  |  |
| 8        | C2  | C2  | C1  | C5  |  |  |
| 7        | C2  | C2  | C1  | C5  |  |  |
| 6        | C2  | C2  | C1  | C5  |  |  |
| 5        | C2P | C2P | C1P | C5P |  |  |
|          |     |     |     |     |  |  |







#02-11 to #25-11 (mirror) #02-15 to #25-15





53 54 77 48 F22 54 720 52 52 H 51 55 H 49

\$









66 sq m | 710 sq ft

#02-41 to #21-41 #02-45 to #21-45

TYPE B1 57 sq m | 614 sq ft

#02-34 to #23-34 (mirror) #02-38 to #23-38



TYPE B1a 57 sq m | 614 sq ft WITH VERTICAL LOUVERS & FINS AS PER DSTA REQUIREMENT

57 sq m | 614 sq ft WITH VERTICAL LOUVERS & FINS AS PER DSTA REQUIREMENT

#25-34 (mirror)











### TYPE B3

68 sq m | 732 sq ft

#02-03 to #23-03 #02-08 to #23-08 #02-13 to #23-13 #02-36 to #25-36 (mirror)



## ТҮРЕ ВЗР

74 sq m | 797 sq ft (including PES of 12 sq m/129 sq ft)

#01-03 #01-08 #01-13



# MASTER BEDROOM 2 BEDROOM 2 AC LEDGE BALCONY

### **TYPE B3a** 68 sq m | 732 sq ft WITH VERTICAL LOUVERS & FINS AS PER DSTA REQUIREMENT

#24-03

### TYPE B3b

68 sq m | 732 sq ft WITH VERTICAL LOUVERS & FINS AS PER D