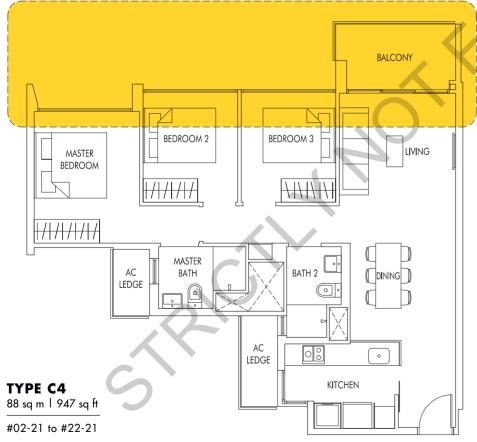

q m | 807 sq ft (including PES of 7 sq m/75 sq ft)

#01-19 (mirror) #01-24 #01-30

TYPE B5b 81 sq m | 872 sq ft WITH VERTICAL LOUVERS & FINS AS PER DSTA REQUIREMENT

BALCONY

#24-24



AC LEDGE

53 54 47 48 + 22 5 + 20 5 52 H 51 55 H 49







### TYPE C1P

93 sq m | 1001 sq ft (including PES of 13 sq m/140 sq ft)

#05-48 #05-53 (mirror) #05-56 #05-61 (mirror)



#06-50 to #20-50 (mirror) #06-51 to #20-51 #06-52 to #20-52 (mirror) #06-57 to #19-57 #06-58 to #19-58 (mirror) #06-59 to #19-59 #06-60 to #19-60 (mirror)



**TYPE C2P** 91 sq m | 980 sq ft (including PES of 11 sq m/118 sq ft)

| #05-49 |          |
|--------|----------|
| #05-50 | (mirror) |
| #05-51 |          |
| #05-52 | (mirror) |
| #05-57 |          |
| #05-58 | (mirror) |
| #05-59 | •        |
| #05-60 | (mirror) |









| MASTER BEDROOM                          | BEDROOM 2 | BEDROOM 3 | LIMING |  |
|-----------------------------------------|-----------|-----------|--------|--|
| <b>TYPE C4P</b><br>94 sq m   1012 sq ft |           |           |        |  |

94 sq m 1 1012 sq ft (including PES of 12 sq m/129 sq ft)

#01-21







°\_14 6×139













+ FlexRoom



"With this cross-ventilation layout, our family enjoys a breezier and airier home, and of course, savings on electricity bills."



### **TYPE C8P**

102 sq m | 1098 sq ft (including PES of 17 sq m/183 sq ft)

#01-04 #01-09 #01-14

ENTRANCE PES



### TYPE C8a

102 sq m | 1098 sq ft WITH VERTICAL FINS AS PER DSTA REQUIREMENT

#24-04

Plans are not to scale and subject to any amendment as may be approved by relevant authorities. All floorplan