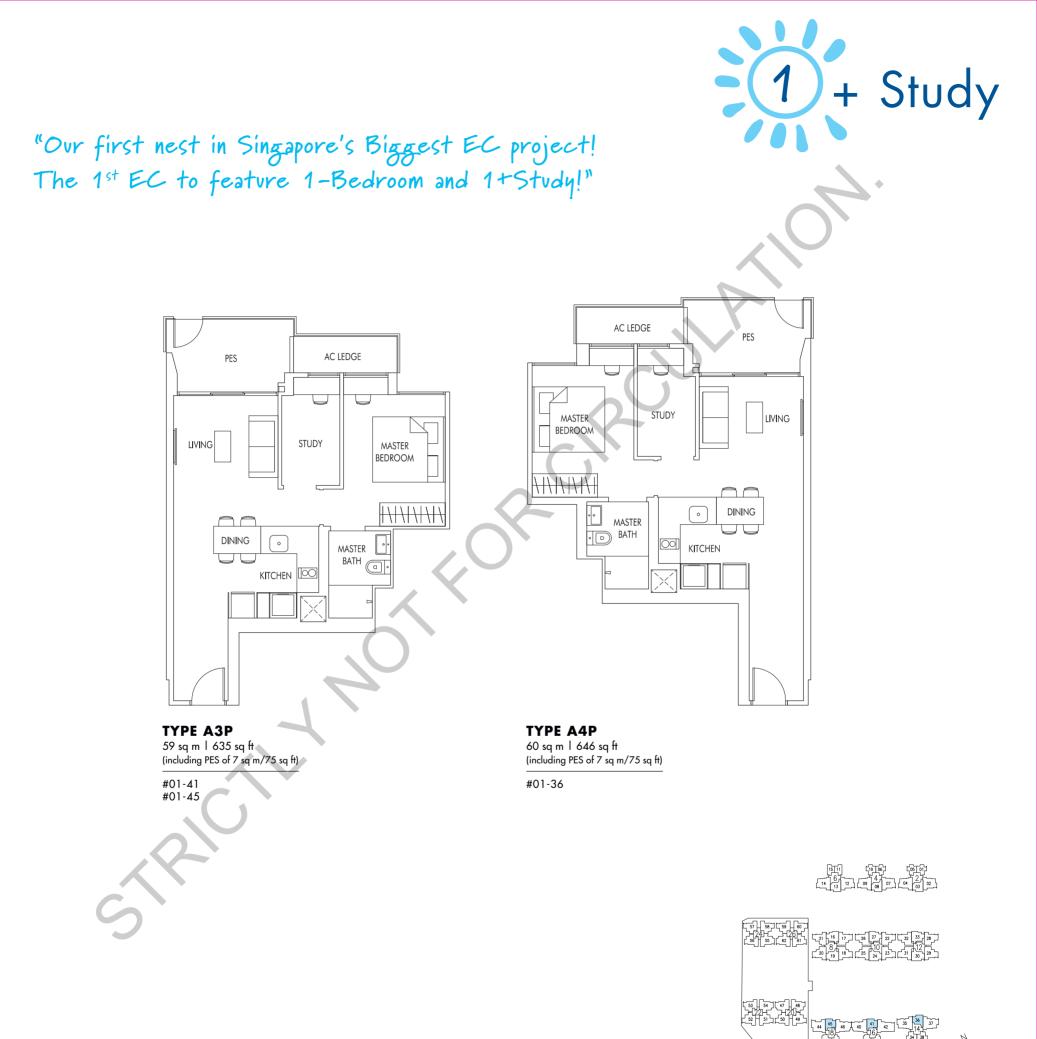

## ТҮРЕ ВЗР

74 sq m | 797 sq ft (including PES of 12 sq m/129 sq ft)

#01-03 #01-08 #01-13