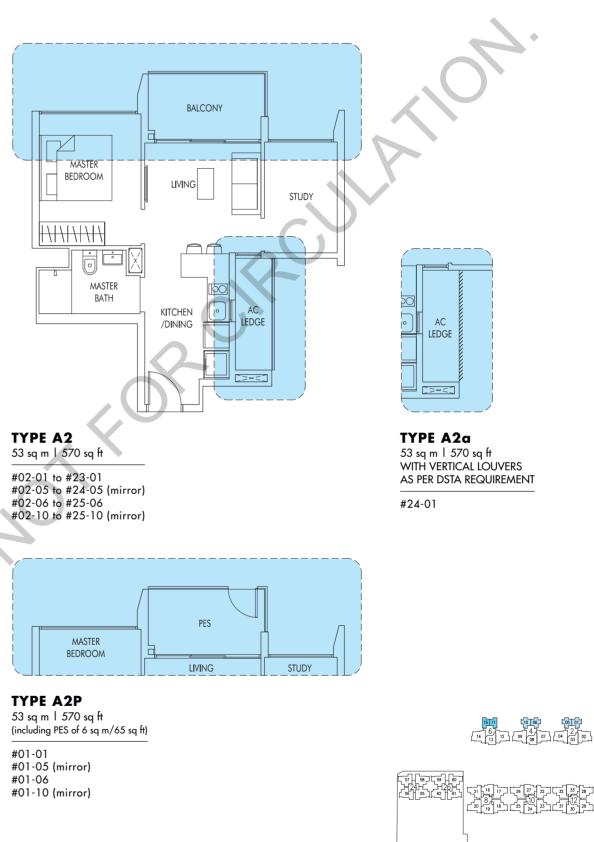

#02-11 to #25-11 (mirror) #02-15 to #25-15

53 54 77 48 F22 54 720 52 52 H 51 55 H 49

\$

66 sq m | 710 sq ft

#02-41 to #21-41 #02-45 to #21-45

TYPE B1 57 sq m | 614 sq ft

#02-34 to #23-34 (mirror) #02-38 to #23-38