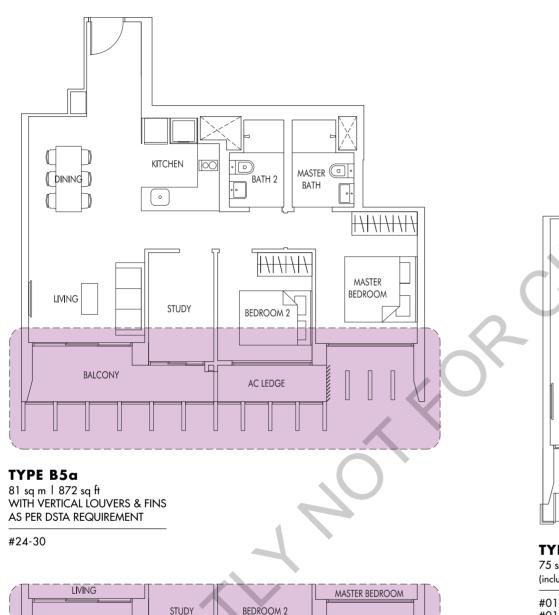

81 sq m | 872 sq ft

#02-19 to #22-19 (mirror) #02-24 to #23-24 #02-30 to #23-30

87 sq m | 936 sq ft (including PES of 15 sq m/161 sq ft)

#01-16 (mirror) #01-27 #01-33

2 Bedroom / 2 + Study

**TYPE B5P** 75 sq m | 807 sq ft (including PES of 7 sq m/75 sq ft)

#01-19 (mirror) #01-24 #01-30

TYPE B5b 81 sq m | 872 sq ft WITH VERTICAL LOUVERS & FINS AS PER DSTA REQUIREMENT

BALCONY

#24-24

AC LEDGE

53 54 47 48 + 22 5 + 20 5 52 H 51 55 H 49