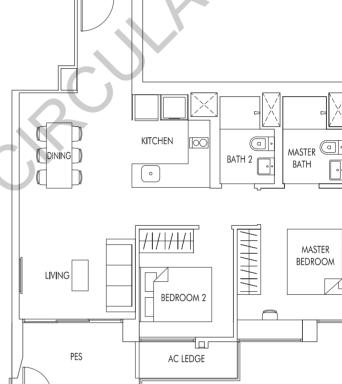

### TYPE C1P

93 sq m | 1001 sq ft (including PES of 13 sq m/140 sq ft)

#05-48 #05-53 (mirror) #05-56 #05-61 (mirror)

#06-50 to #20-50 (mirror) #06-51 to #20-51 #06-52 to #20-52 (mirror) #06-57 to #19-57 #06-58 to #19-58 (mirror) #06-59 to #19-59 #06-60 to #19-60 (mirror)