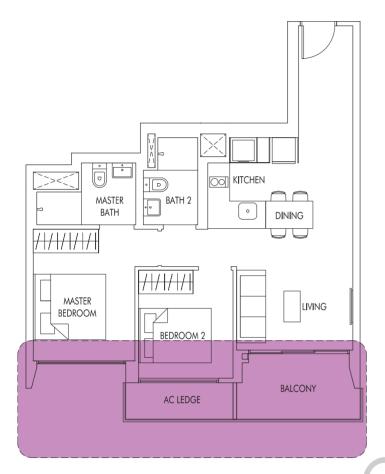

| C2  | C2  | C1  | C5  |  |  |
| 11       | C2  | C2  | C1  | C5  |  |  |
| 10       | C2  | C2  | C1  | C5  |  |  |
| 9        | C2  | C2  | C1  | C5  |  |  |
| 8        | C2  | C2  | C1  | C5  |  |  |
| 7        | C2  | C2  | C1  | C5  |  |  |
| 6        | C2  | C2  | C1  | C5  |  |  |
| 5        | C2P | C2P | C1P | C5P |  |  |
|          |     |     |     |     |  |  |







#02-11 to #25-11 (mirror) #02-15 to #25-15





53 54 77 48 F22 54 720 52 52 H 51 55 H 49

\$









66 sq m | 710 sq ft

#02-41 to #21-41 #02-45 to #21-45

TYPE B1 57 sq m | 614 sq ft

#02-34 to #23-34 (mirror) #02-38 to #23-38



TYPE B1a 57 sq m | 614 sq ft WITH VERTICAL LOUVERS & FINS AS PER DSTA REQUIREMENT

57 sq m | 614 sq ft WITH VERTICAL LOUVERS & FINS AS PER DSTA REQUIREMENT

#25-34 (mirror)











### TYPE B3

68 sq m | 732 sq ft

#02-03 to #23-03 #02-08 to #23-08 #02-13 to #23-13 #02-36 to #25-36 (mirror)



## ТҮРЕ ВЗР

74 sq m | 797 sq ft (including PES of 12 sq m/129 sq ft)

#01-03 #01-08 #01-13



# MASTER BEDROOM 2 BEDROOM 2 AC LEDGE BALCONY

### **TYPE B3a** 68 sq m | 732 sq ft WITH VERTICAL LOUVERS & FINS AS PER DSTA REQUIREMENT

#24-03

### TYPE B3b

68 sq m | 732 sq ft WITH VERTICAL LOUVERS & FINS AS PER DSTA REQUIREMENT

#24-08 #25-08

### **TYPE B3c** 68 sq m | 732 sq ft WITH VERTICAL LOUVERS AS PER DSTA REQUIREMENT

#24-13 #25-13







"I can turn the extra room into an office, allowing me to keep an eye on my toddler at home."





**TYPE B5** 

81 sq m | 872 sq ft

#02-19 to #22-19 (mirror) #02-24 to #23-24 #02-30 to #23-30



87 sq m | 936 sq ft (including PES