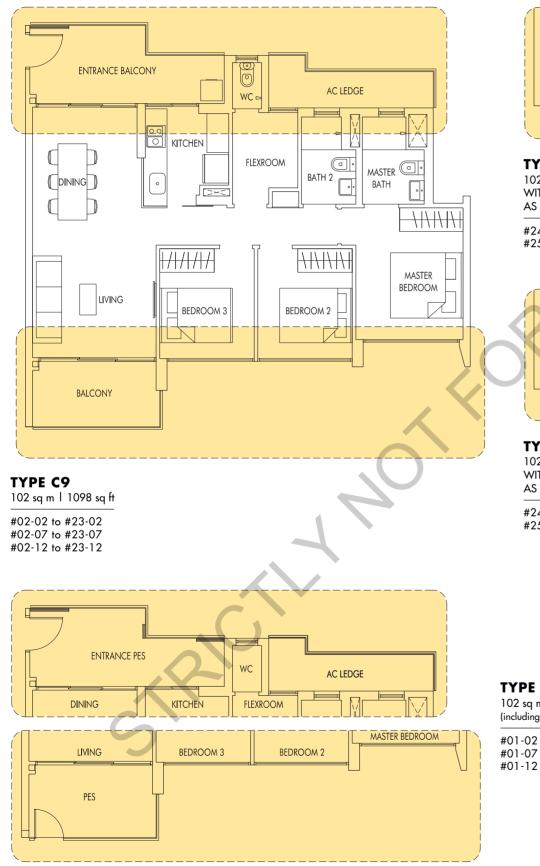

### TYPE B3

68 sq m | 732 sq ft

#02-03 to #23-03 #02-08 to #23-08 #02-13 to #23-13 #02-36 to #25-36 (mirror)

## ТҮРЕ ВЗР

74 sq m | 797 sq ft (including PES of 12 sq m/129 sq ft)

#01-03 #01-08 #01-13

### **TYPE B3a** 68 sq m | 732 sq ft WITH VERTICAL LOUVERS & FINS AS PER DSTA REQUIREMENT

#24-03

### TYPE B3b

68 sq m | 732 sq ft WITH VERTICAL LOUVERS & FINS AS PER DSTA REQUIREMENT

#24-08 #25-08

### **TYPE B3c** 68 sq m | 732 sq ft WITH VERTICAL LOUVERS AS PER DSTA REQUIREMENT

#24-13 #25-13

"I can turn the extra room into an office, allowing me to keep an eye on my toddler at home."

**TYPE B5** 

### TYPE C8a

102 sq m | 1098 sq ft WITH VERTICAL FINS AS PER DSTA REQUIREMENT

#24-04

Plans are not to scale and subject to any amendment as may be approved by relevant authorities. All floorplans are approximate and subject to final survey. "FlexRoom" denoted as "Study" in approved building plans.

### TYPE C9c

102 sq m | 1098 sq ft WITH VERTICAL LOUVERS AS PER DSTA REQUIREMENT

#24-12 #25-12

**TYPE C9P** 102 sq m | 1098 sq ft (including PES of 17 sq m/183 sq ft)

Plans are not to scale and subject to any amendment as may be approved by relevant authorities. All floorplans are approximate and subject to final survey. "FlexRoom" denoted as "Study" in approved building plans.