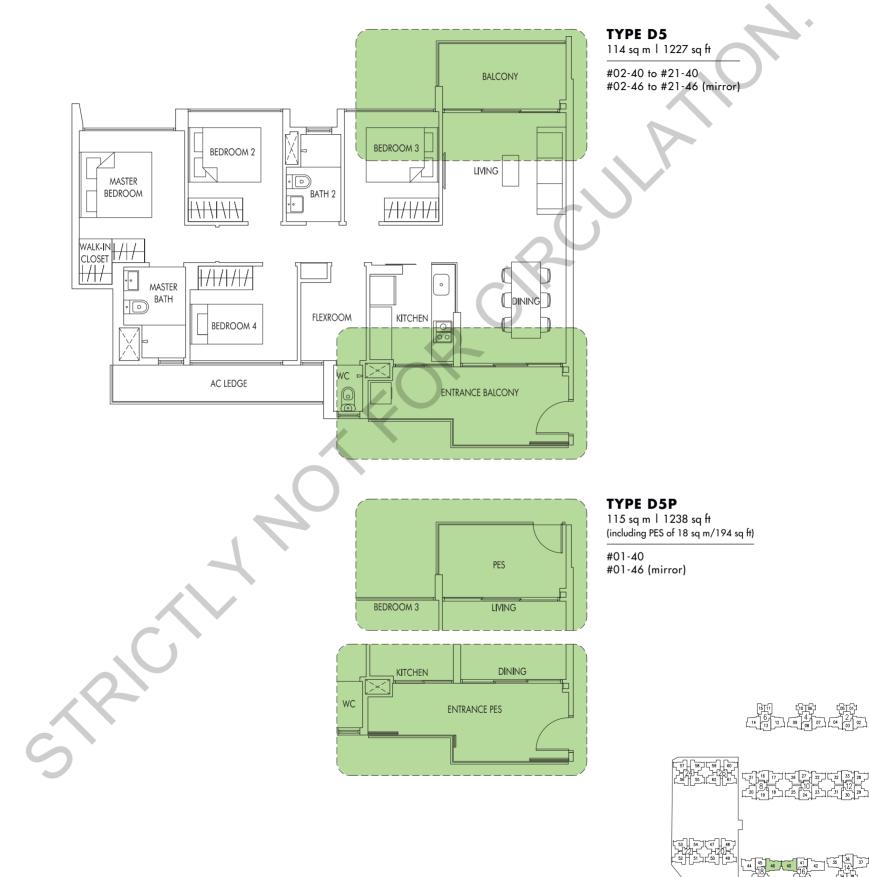

|      |    | BL     | оск 16 | 1   |     |         |      |
|------|----|--------|--------|-----|-----|---------|------|
| STO  |    | 39     | 40     | 41  | 42  | STC     | OREY |
|      | 21 | C3     | D5     | B2  | E1  |         | 21   |
|      | 20 | C3     | D5     | B2  | E1  |         | 20   |
|      | 19 | C3     | D5     | B2  | E1  |         | 19   |
|      | 18 | C3     | D5     | B2  | E1  |         | 18   |
|      | 17 | C3     | D5     | B2  | E1  |         | 17   |
|      | 16 | C3     | D5     | B2  | E1  |         | 16   |
|      | 15 | C3     | D5     | B2  | E1  |         | 15   |
|      | 14 | C3     | D5     | B2  | E1  |         | 14   |
|      | 13 | C3     | D5     | B2  | E1  |         | 13   |
|      | 12 | C3     | D5     | B2  | E1  |         | 12   |
|      | 11 | C3     | D5     | B2  | E1  |         | 11   |
|      | 10 | C3     | D5     | B2  | E1  |         | 10   |
|      | 9  | C3     | D5     | B2  | E1  |         | 9    |
|      | 8  | C3     | D5     | B2  | E1  |         | 8    |
|      | 7  | C3     | D5     | B2  | E1  |         | マ    |
|      | 6  | C3     | D5     | B2  | E1  |         | 6    |
|      | 5  | C3     | D5     | B2  | E1  |         | 5    |
|      | 4  | C3     | D5     | B2  | E1  |         | 4    |
|      | 3  | C3     | D5     | B2  | E1  |         | 3    |
|      | 2  | C3     | D5     | B2  | El  |         | 2    |
|      | 1  |        | D5P    | A3P | EIP | ΚĽ      | 1    |
|      | BL | OCK 22 |        | <   | J   | •       |      |
| JNIT | 51 | 52     | 53     | 54  |     | UNIT    | 5    |
| /    | C2 | C2     |        | C5  |     | OREY 10 |      |

| BLOCK 18 |    |     |     |     |  |  |  |  |  |
|----------|----|-----|-----|-----|--|--|--|--|--|
| STOREY   | 43 | 44  | 45  | 46  |  |  |  |  |  |
| 21       | C3 | D2  | B2  | D5  |  |  |  |  |  |
| 20       | C3 | D2  | B2  | D5  |  |  |  |  |  |
| 19       | C3 | D2  | B2  | D5  |  |  |  |  |  |
| 18       | C3 | D2  | B2  | D5  |  |  |  |  |  |
| 17       | C3 | D2  | B2  | D5  |  |  |  |  |  |
| 16       | C3 | D2  | B2  | D5  |  |  |  |  |  |
| 15       | C3 | D2  | B2  | D5  |  |  |  |  |  |
| 14       | C3 | D2  | B2  | D5  |  |  |  |  |  |
| 13       | C3 | D2  | B2  | D5  |  |  |  |  |  |
| 12       | C3 | D2  | B2  | D5  |  |  |  |  |  |
| 11       | C3 | D2  | B2  | D5  |  |  |  |  |  |
| 10       | C3 | D2  | B2  | D5  |  |  |  |  |  |
| 9        | C3 | D2  | B2  | D5  |  |  |  |  |  |
| 8        | C3 | D2  | B2  | D5  |  |  |  |  |  |
| 7        | C3 | D2  | B2  | D5  |  |  |  |  |  |
| 6        | C3 | D2  | B2  | D5  |  |  |  |  |  |
| 5        | C3 | D2  | B2  | D5  |  |  |  |  |  |
| 4        | C3 | D2  | B2  | D5  |  |  |  |  |  |
| 3        | C3 | D2  | B2  | D5  |  |  |  |  |  |
| 2        | C3 | D2  | B2  | D5  |  |  |  |  |  |
| 1        |    | D2P | A3P | D5P |  |  |  |  |  |
|          |    |     |     |     |  |  |  |  |  |

#02-11 to #25-11 (mirror) #02-15 to #25-15

53 54 77 48 F22 54 720 52 52 H 51 55 H 49

\$

66 sq m | 710 sq ft

#02-41 to #21-41 #02-45 to #21-45

TYPE B1 57 sq m | 614 sq ft

#02-34 to #23-34 (mirror) #02-38 to #23-38