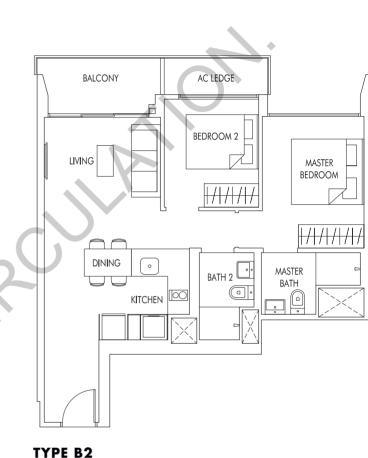

81 sq m | 872 sq ft

#02-19 to #22-19 (mirror) #02-24 to #23-24 #02-30 to #23-30

87 sq m | 936 sq ft (including PES of 15 sq m/161 sq ft)

#01-16 (mirror) #01-27 #01-33

2 Bedroom / 2 + Study

**TYPE B5P** 75 sq m | 807 sq ft (including PES of 7 sq m/75 sq ft)