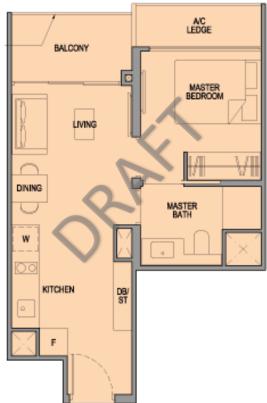

# 1 BEDROOM SUITE -TYPE 1B1

1 BEDROOM SUITE -TYPE 1B1 43sqm

- + Open kitchen concept
- + Efficient layout
- + EXTRA storage