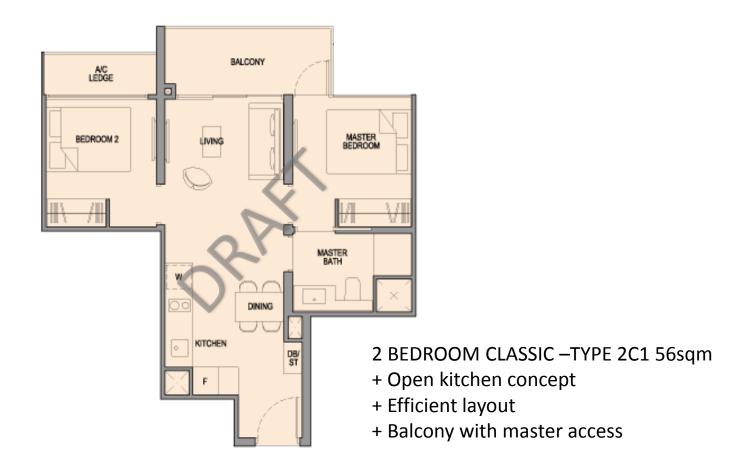

# 1 BEDROOM SUITE -TYPE 1B1



1 BEDROOM SUITE -TYPE 1B1 43sqm

- + Open kitchen concept
- + Efficient layout
- + EXTRA storage



# 2 BEDROOM CLASSIC -TYPE 2C1





# **3 BEDROOM CLASSIC -TYPE 3C2**



- 3 BEDROOM CLASSIC –TYPE 3C2 91sqm
- + Wet & Dry kitchen concept
- + Master with 'Juliet balcony'
- + ++ storage
- + All bedroom fits Queen size mattress, Master fits King size



### **4 BEDROOM DELUXE -TYPE 4D1**



- 4 BEDROOM DELUXE -TYPE 4D1 127sqm
- + Wide frontage Living Dining concept
- + Wet &Dry kitchen concept
- + Master with 'Juliet 'balcony
- + ALL ensuite bath to bedrooms
- + ++ storage, Utility with ventilation
- + **UPSIZE walk-in wardrobe**, Luxurious Mbath ( w/bathtub)
- + All bedroom fits Queen size mattress, Master fits King size



#### 5 BEDROOM DELUXE -TYPE 5L1



### 5 BEDROOM -TYPE 5L1 159sqm

- + Wide frontage Living Dining concept
- + Private Lift Access , W/powder room
- + Wet & Dry kitchen concept (lifestyle entertainme