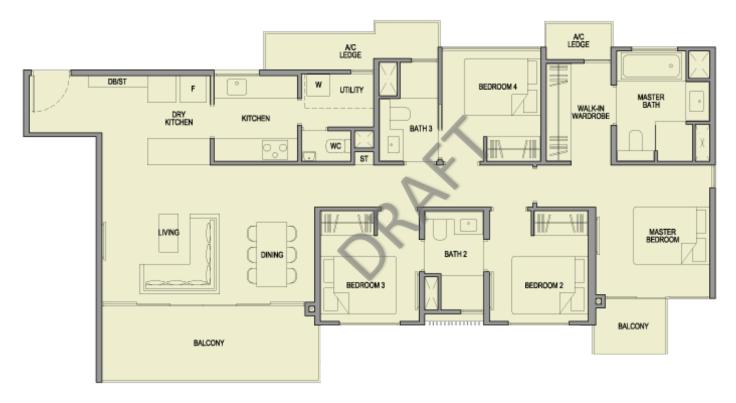

### **4 BEDROOM DELUXE -TYPE 4D1**

- 4 BEDROOM DELUXE -TYPE 4D1 127sqm
- + Wide frontage Living Dining concept
- + Wet &Dry kitchen concept
- + Master with 'Juliet 'balcony
- + ALL ensuite bath to bedrooms
- + ++ storage, Utility with ventilation
- + **UPSIZE walk-in wardrobe**, Luxurious Mbath ( w/bathtub)
- + All bedroom fits Queen size mattress, Master fits King size