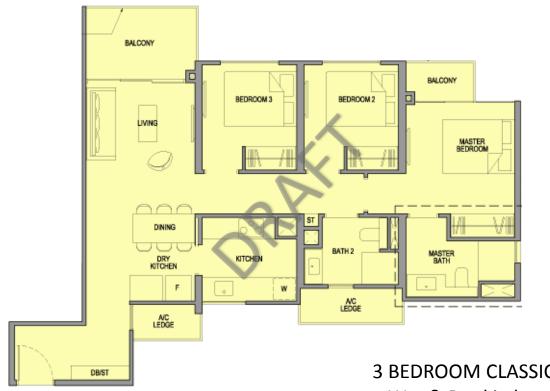

# **3 BEDROOM CLASSIC -TYPE 3C2**

- 3 BEDROOM CLASSIC –TYPE 3C2 91sqm
- + Wet & Dry kitchen concept
- + Master with 'Juliet balcony'
- + ++ storage
- + All bedroom fits Queen size mattress, Master fits King size