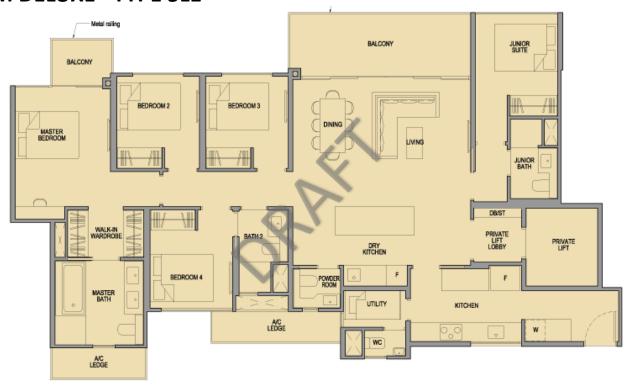

### **4 BEDROOM DELUXE -TYPE 4D1**

- 4 BEDROOM DELUXE -TYPE 4D1 127sqm
- + Wide frontage Living Dining concept
- + Wet &Dry kitchen concept
- + Master with 'Juliet 'balcony
- + ALL ensuite bath to bedrooms
- + ++ storage, Utility with ventilation
- + **UPSIZE walk-in wardrobe**, Luxurious Mbath ( w/bathtub)
- + All bedroom fits Queen size mattress, Master fits King size