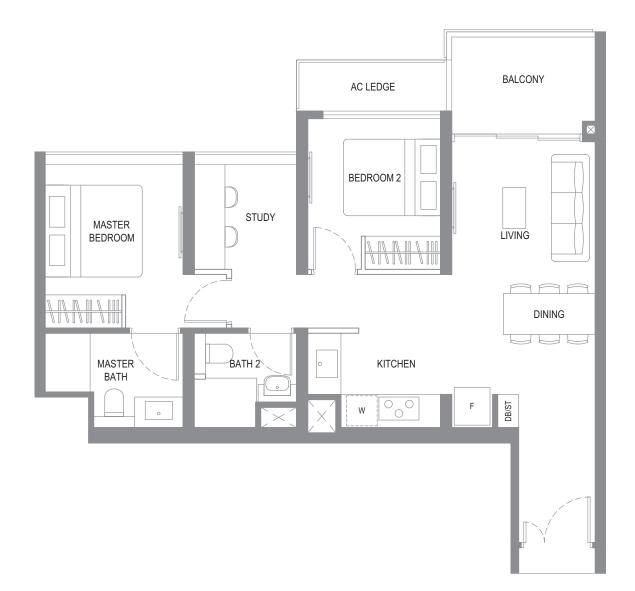

### 2 - B E D R O O M

### TYPE B1

66 sq m / 710 sq ft #02-11 to #36-11

Key plan not to scale

## 2 - B E D R O O M TYPE B2

69 sq m / 743 sq ft #02-08 to #35-08

LEGEND

Area includes AC ledge and balcony. RC ledge and void are excluded from strata area. The plans are subject to changes as may be required or approved by relevant authorities. All areas and measurements stated herein are approximate and subject to final survey. Please refer to the key plan for orientation.

LEGEND

Area includes AC ledge and balcony. RC ledge and void are excluded from strata area. The plans are subject to changes as may be required or approved by relevant authorities. All areas and measurements stated herein are approximate and subject to final survey. Please refer to the key plan for orientation.

## 2 - B E D R O O M

### TYPE B3

68 sq m / 732 sq ft #02-07 to #35-07

Key plan not to scale