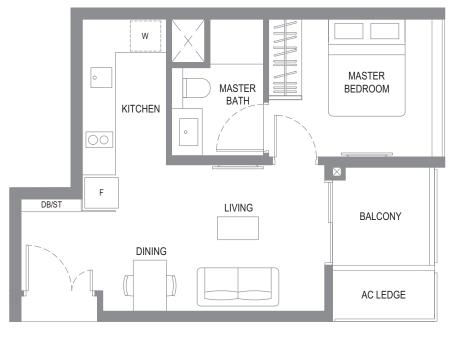

Area includes AC ledge and balcony. RC ledge and void are excluded from strata area. The plans are subject to changes as may be required or approved by relevant authorities. All areas and measurements stated herein are approximate and subject to final survey. Please refer to the key plan for orientation.