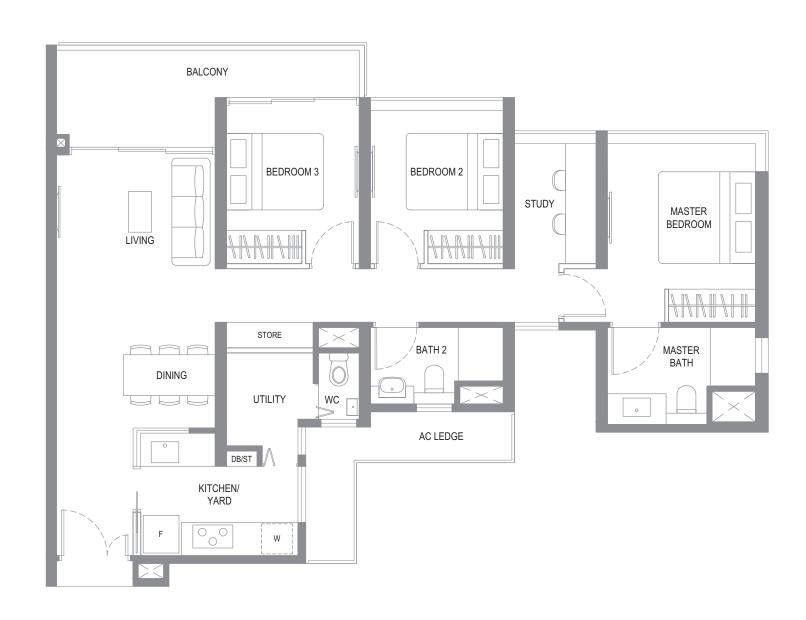

## 3 - BEDROOM + STUDYTYPE C4s

110 sq m / 1184 sq ft #02-09 to #35-09

#### LEGEND

Area includes AC ledge and balcony. RC ledge and void are excluded from strata area. The plans are subject to changes as may be required or approved by relevant authorities. All areas and measurements stated herein are approximate and subject to final survey. Please refer to the key plan for orientation.