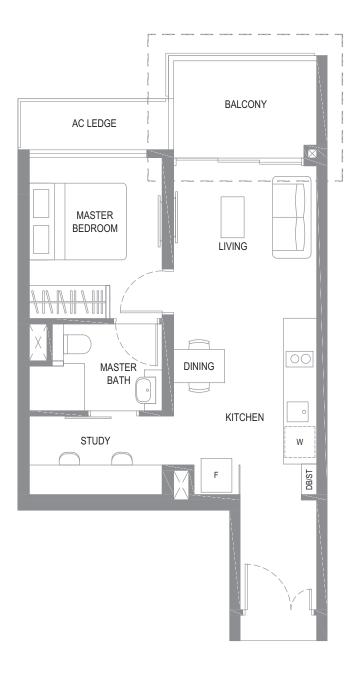

### TYPE A2s

53 sq m / 570 sq ft #02-12 to #36-12

#36-12

LEGEND

Wall not allowed to be hacked or altered (including by way of drilling) (Refer to the clause pertaining to Prefabricated Prefinished Volumetric Construction in the Sales & Purchase Agreement)

Area includes AC ledge and balcony. RC ledge and void are excluded from strata area. The plans are subject to changes as may be required or approved by relevant authorities. All areas and measurements stated herein are approximate and subject to final survey. Please refer to the key plan for orientation.