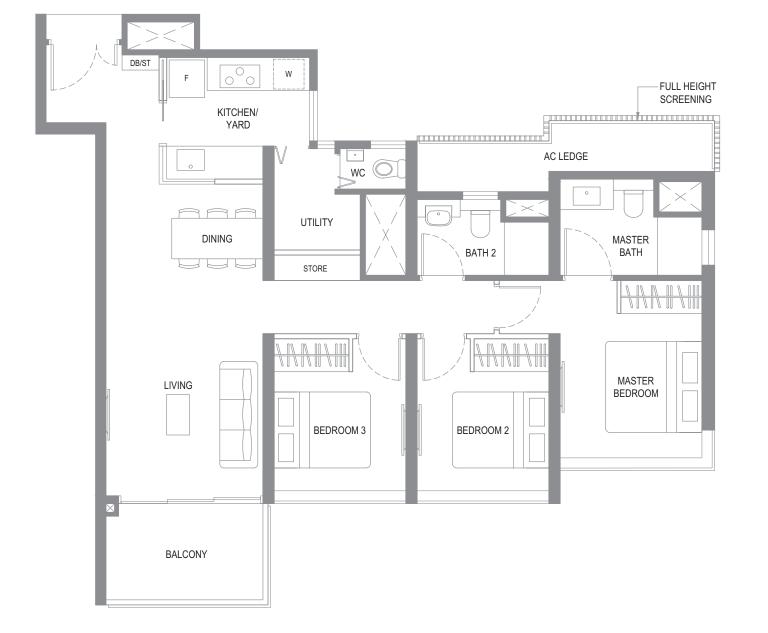

er to the key plan for orientation.

## 2 - BEDROOM + STUDY

### TYPE B5s

76 sq m / 818 sq ft #02-04 to #35-04



## 3 - B E D R O O M





LEGEND

0

Wall not allowed to be hacked or altered (including by way of drilling) (Refer to the clause pertaining to Prefabricated Prefinished Volumetric Construction in the Sales & Purchase Agreement) 



Area includes AC ledge and balcony. RC ledge and void are excluded from strata area. The plans are subject to changes as may be required or approved by relevant authorities. All areas and measurements stated herein are approximate and subject to final survey. Please refer to the key plan for orientation.

## 3-BEDROOM EXECUTIVE

### TYPE C1

84 sq m / 904 sq ft #02-01 to #35-01



## 3-BEDROOM DELUXE TYPE C2

99 sq m / 1066 sq ft #02-15 to #35-15













Area includes AC ledge and balcony. RC ledge and void are excluded from strata area. The plans are subject to changes as may be required or approved by relevant authorities. All areas and measurements stated herein are approximate and subject to final survey. Please refer to the key plan for orientation.



LEGEND





Area includes AC ledge and balcony. RC ledge and void are excluded from strata area. The plans are subject to changes as may be required or approved by relevant authorities. All areas and measurements stated herein are approximate and subject to final survey. Please refer to the key plan for orientation.

## 3-BEDROOM DELUXE

### TYPE C3

98 sq m / 1055 sq ft #02-10 to #36-10



## 3 - BEDROOM + STUDYTYPE C4s

110 sq m / 1184 sq ft #02-09 to #35-09





#### LEGE