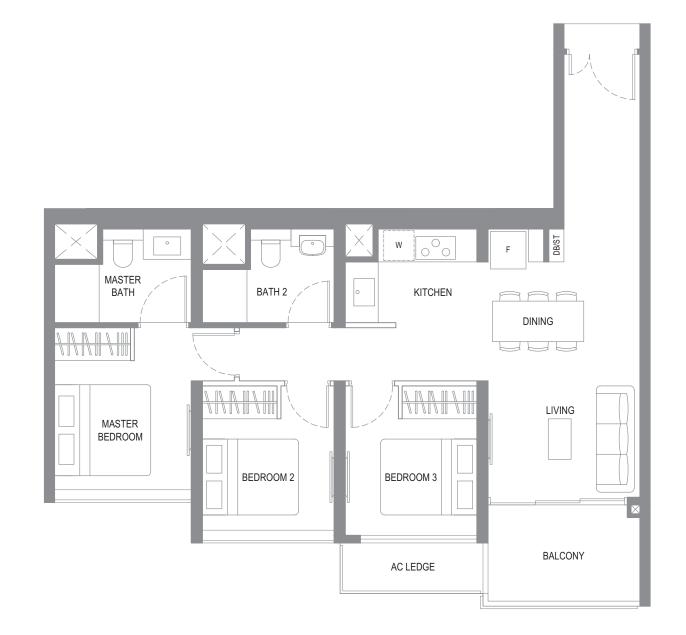

### 2 - B E D R O O M

## 2 - B E D R O O M

### TYPE B3

68 sq m / 732 sq ft #02-07 to #35-07

Key plan not to scale

## 2 - B E D R O O M TYPE B4

69 sq m / 743 sq ft #02-13 to #35-13

### LEGEND

Area includes AC ledge and balcony. RC ledge and void are excluded from strata area. The plans are subject to changes as may be required or approved by relevant authorities. All areas and measurements stated herein are approximate and subject to final survey. Please refer to the key plan for orientation.

Key plan not to scale

LEGEND

Area includes AC ledge and balcony. RC ledge and void are excluded from strata area. The plans are subject to changes as may be required or approved by relevant authorities. All areas and measurements stated herein are approximate and subject to final survey. Please refer to the key plan for orientation.