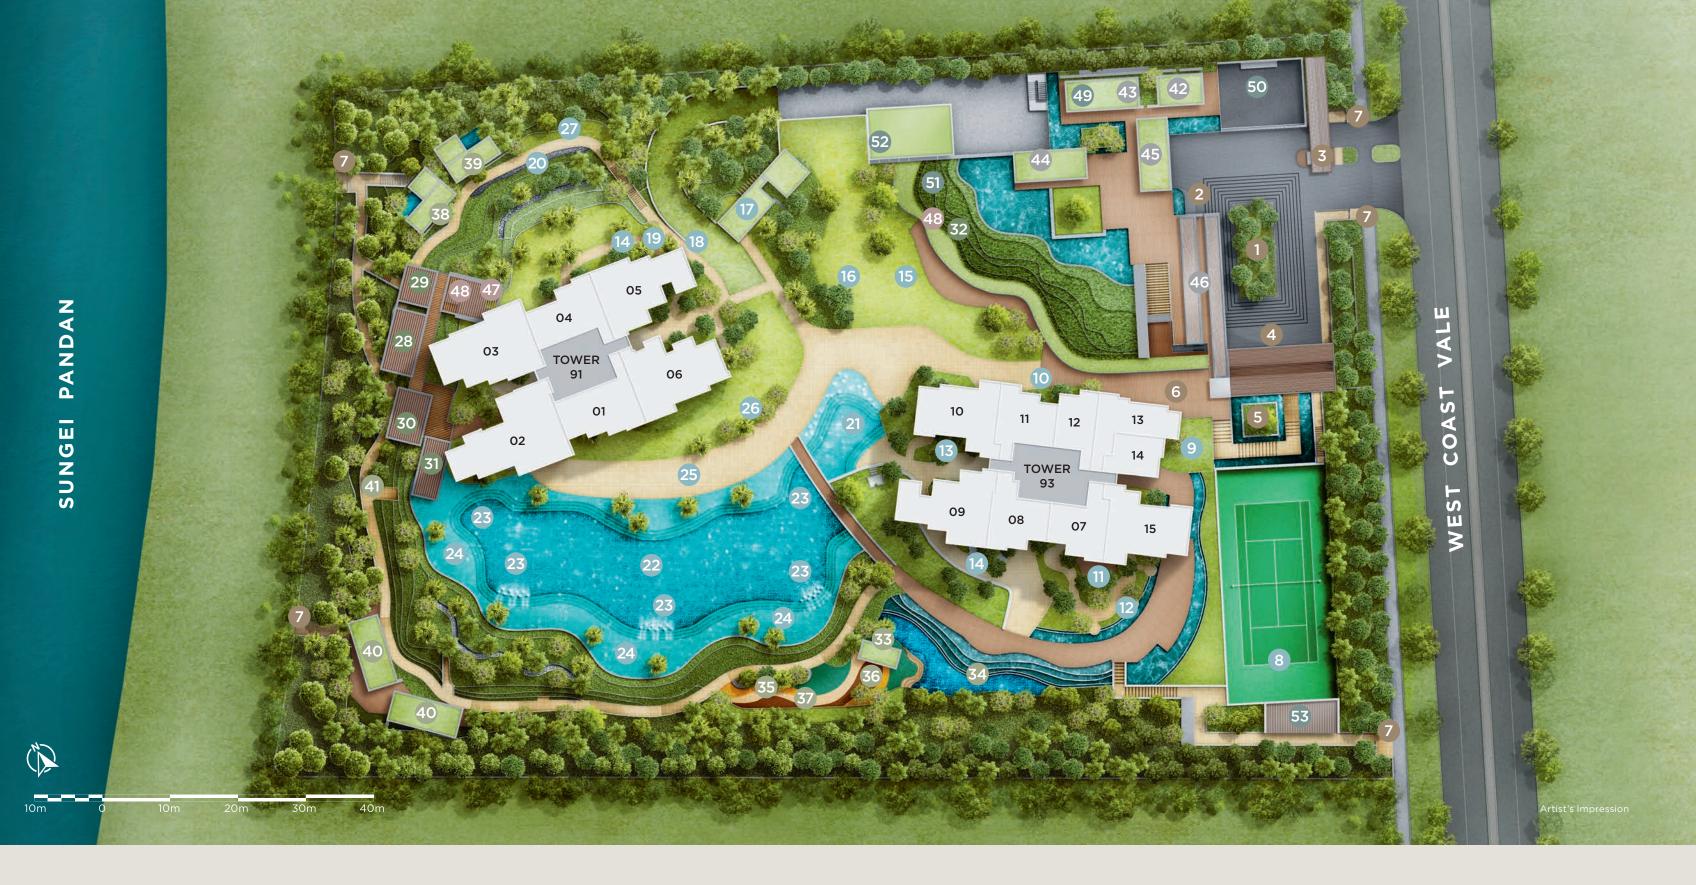

#### ARRIVAL ZONE

- 1 THE FOLIAGE DRIVE
- 2 THE WATERFALL
- 3 GUARDHOUSE
- 4 DROP OFF
- 5 GRAND COURT
- 6 ARRIVAL COURT
- SIDE GATE

### FAMILY ZONE

- 8 TENNIS COURT
- 9 HERB GARDEN
- MIST GARDEN
- 11 MEDITATION DECK
- 12 FOREST CABANA13 FOREST LOUNGE
- GARDEN SWING
- 15 ALFRESCO LOUNGE
- 16 HAMMOCK GARDEN
- 7 TREE HOUSE DINING LOUNGE
- 18 THE LANTERN WALK
- 19 THE FLOWER GARDEN
- 20 REFLEXOLOGY PATH

- 21 KID'S POOL WITH BUBBLE JET
- 22 50M POOL
- 23 MASSAGE JET
- 24 WATER BED
- 25 SUN DECK
- 26 POOLSIDE CABANA
- 27 PUTTING GREEN

### **CLUB VEW**

- 28 RIVER VIEW GYMNASIUM
- 29 VIEWING PAVILION
- **30** DINING PAVILION
- **3** FUNCTION PAVILION
- 32 FOREST CLUB ROOM

### INTERACTIVE ZONE

- 33 KID'S PARTY PAVILION
- 34 WATER PLAY
- **35** TRAMPOLINE POD
- 36 PLAYGROUND
- 37 ADVENTURE PLAY
- **38** RIVERFRONT DINING
- VILLA WITH JET POOL

- 39 WATERFRONT DINING
- VILLA WITH JET POOL
- **40** RIVERFRONT BBQ PAVILION
- 4 RIVERFRONT TRAIL

### EXECUTIVE ZONE

- 42 CO-WORKING SPACE
- 43 STUDY ALCOVE
- 44 READING LOUNGE
- 45 THE RETREAT
- 46 VIEW OUT PAVILION

### AUXILIARY

47 SHOWER AND STEAM ROOM48 TOILET

### 49 CHILDCARE CENTRE

- 50 SHOPS
- 51 BIN CENTRE
- 52 ELECTRICAL SUBSTATION
- 53 GENSET

### SKY WELLNESS (TOWER 91)

64 REFLEXOLOGY WALK
65 MEDITATION ALCOVE
66 SKY FITNESS
67 CABANA LOUNGE

**SKY GARDEN (TOWER 93)** 

53 STAR GAZING CORNER
59 GARDEN WALK
60 VIEWING LOUNGE
61 CHESS GARDEN
62 SKY DINING
63 SKY GRILL