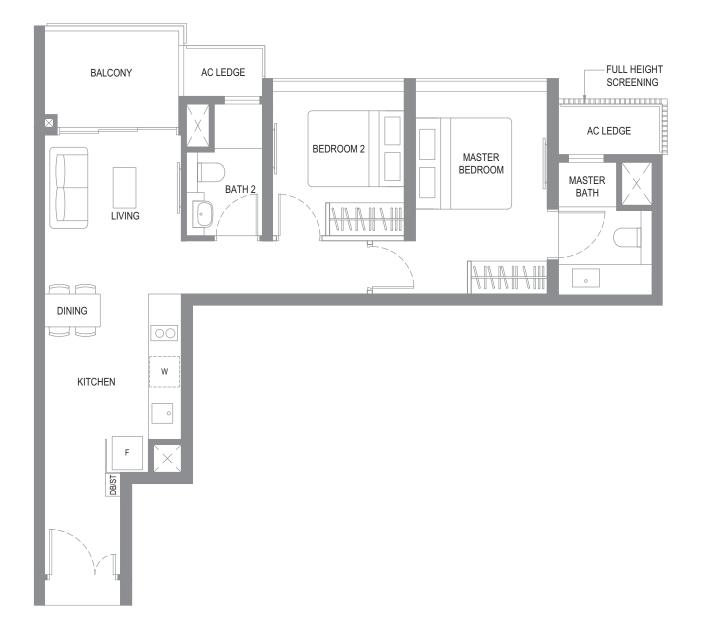

### 2 - B E D R O O M

## 2 - B E D R O O M TYPE B2

69 sq m / 743 sq ft #02-08 to #35-08

LEGEND

Area includes AC ledge and balcony. RC ledge and void are excluded from strata area. The plans are subject to changes as may be required or approved by relevant authorities. All areas and measurements stated herein are approximate and subject to final survey. Please refer to the key plan for orientation.

LEGEND

Area includes AC ledge and balcony. RC ledge and void are excluded from strata area. The plans are subject to changes as may be required or approved by relevant authorities. All areas and measurements stated herein are approximate and subject to final survey. Please refer to the key plan for orientation.