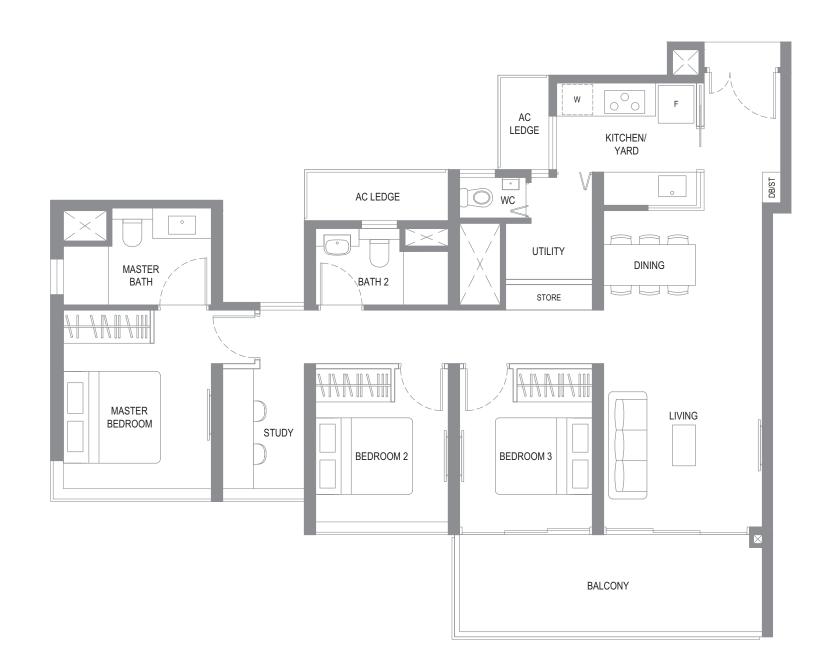

## 3 - BEDROOM + STUDYTYPE C4s

110 sq m / 1184 sq ft #02-09 to #35-09

#### LEGEND

Area includes AC ledge and balcony. RC ledge and void are excluded from strata area. The plans are subject to changes as may be required or approved by relevant authorities. All areas and measurements stated herein are approximate and subject to final survey. Please refer to the key plan for orientation.