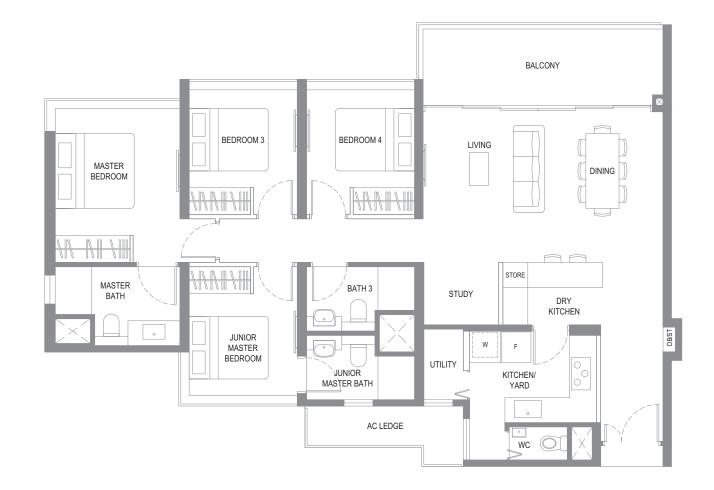

## 4 - BEDROOM + STUDY

### TYPE D2s

128 sq m / 1378 sq ft #02-03 to #35-03

Key plan not to scale

## 4-BEDROOM DELUXE TYPE D3

141 sq m / 1518 sq ft #02-02 to #35-02