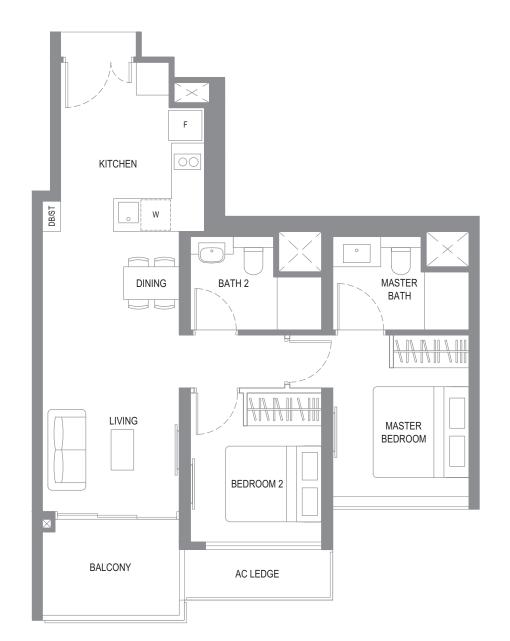

### 2 - B E D R O O M

## 2 - B E D R O O M

### TYPE B3

68 sq m / 732 sq ft #02-07 to #35-07

Key plan not to scale

### LEGEND

Area includes AC ledge and balcony. RC ledge and void are excluded from strata area. The plans are subject to changes as may be required or approved by relevant authorities. All areas and measurements stated herein are approximate and subject to final survey. Please refer to the key plan for orientation.