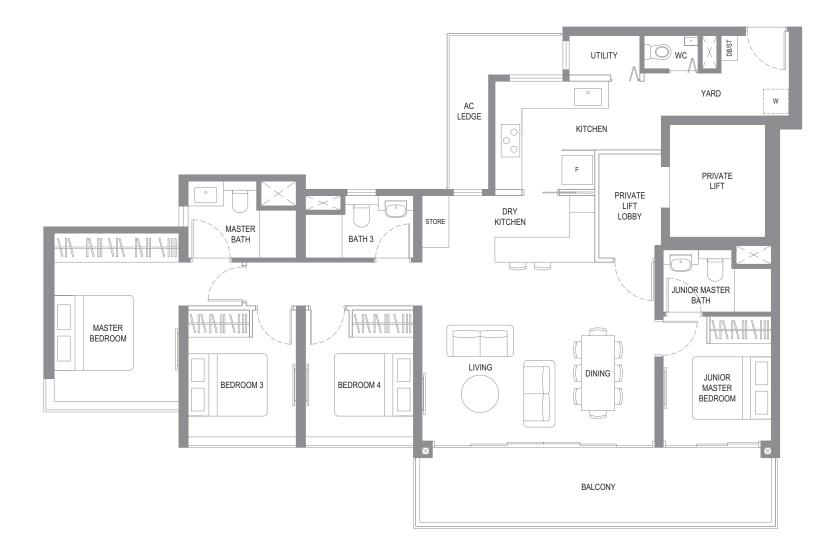

## 1 - & 2 - B E D R O O M

LEGEND

Wall not allowed to be hacked or altered (including by way of drilling) (Refer to the clause pertaining to Prefabricated Prefinished Volumetric Construction in the Sales & Purchase Agreement)  $\searrow$ 

Area includes AC ledge and balcony. RC ledge and void are excluded from strata area. The plans are subject to changes as may be required or approved by relevant authorities. All areas and measurements stated herein are approximate and subject to final survey. Please refer to the key plan for orientation.

## 4 - B E D R O O M

LEGEND

Wall not allowed to be hacked or altered (including by way of drilling) (Refer to the clause pertaining to Prefabricated Prefinished Volumetric Construction in the Sales & Purchase Agreement) 

## 4-BEDROOM EXECUTIVE

### TYPE D1

116 sq m / 1249 sq ft #02-06 to #35-06

### TYPE D1a

115 sq m / 1238 sq ft #36-13