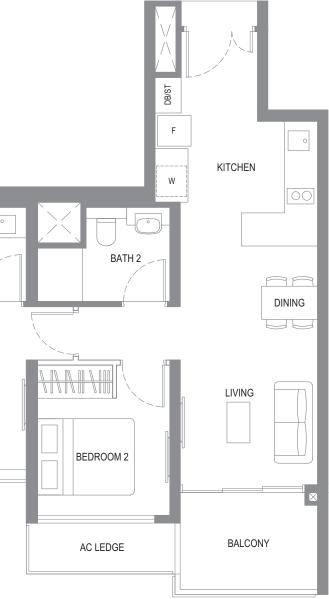

### 2 - B E D R O O M

### TYPE B1

66 sq m / 710 sq ft #02-11 to #36-11

Key plan not to scale

Area includes AC ledge and balcony. RC ledge and void are excluded from strata area. The plans are subject to changes as may be required or approved by relevant authorities. All areas and measurements stated herein are approximate and subject to final survey. Please refer to the key plan for orientation.