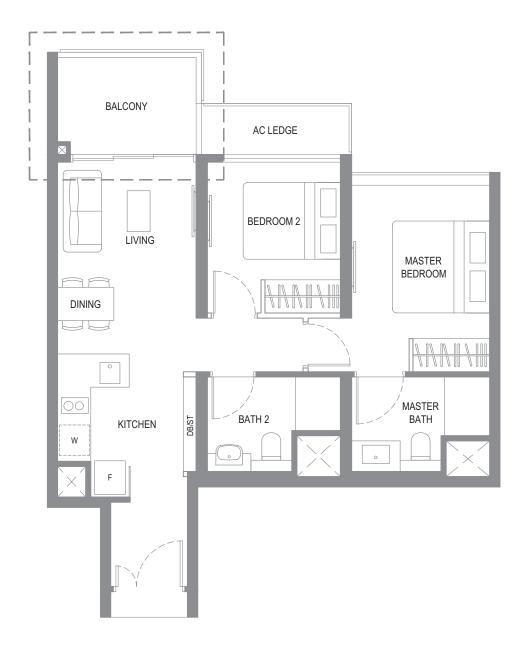

### 2 - B E D R O O M

## 2 - B E D R O O M

### TYPE B3

68 sq m / 732 sq ft #02-07 to #35-07

Key plan not to scale

### LEGEND

Area includes AC ledge and balcony. RC ledge and void are excluded from strata area. The plans are subject to changes as may be required or approved by relevant authorities. All areas and measurements stated herein are approximate and subject to final survey. Please refer to the key plan for orientation.