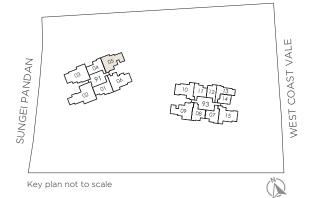

Key plan not to scale

LEGEND

Area includes AC ledge and balcony. RC ledge and void are excluded from strata area. The plans are subject to changes as may be required or approved by relevant authorities. All areas and measurements stated herein are approximate and subject to final survey. Please refer to the key plan for orientation.

### TYPE B1

66 sq m / 710 sq ft #02-11 to #36-11

Key plan not to scale

### TYPE B3

68 sq m / 732 sq ft #02-07 to #35-07

Key plan not to scale

### TYPE D2s

128 sq m / 1378 sq ft #02-03 to #35-03

Key plan not to scale