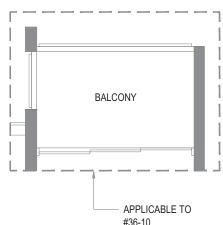

to the key plan for orientation.

## 2 - BEDROOM + STUDY

### TYPE B5s

76 sq m / 818 sq ft #02-04 to #35-04



## 3 - B E D R O O M





LEGEND

0

Wall not allowed to be hacked or altered (including by way of drilling) (Refer to the clause pertaining to Prefabricated Prefinished Volumetric Construction in the Sales & Purchase Agreement) 



Area includes AC ledge and balcony. RC ledge and void are excluded from strata area. The plans are subject to changes as may be required or approved by relevant authorities. All areas and measurements stated herein are approximate and subject to final survey. Please refer to the key plan for orientation.

## 3-BEDROOM EXECUTIVE

### TYPE C1

84 sq m / 904 sq ft #02-01 to #35-01



## 3-BEDROOM DELUXE TYPE C2

99 sq m / 1066 sq ft #02-15 to #35-15













Area includes AC ledge and balcony. RC ledge and void are excluded from strata area. The plans are subject to changes as may be required or approved by relevant authorities. All areas and measurements stated herein are approximate and subject to final survey. Please refer to the key plan for orientation.



LEGEND





Area includes AC ledge and balcony. RC ledge and void are excluded from strata area. The plans are subject to changes as may be required or approved by relevant authorities. All areas and measurements stated herein are approximate and subject to final survey. Please refer to the key plan for orientation.

## 3-BEDROOM DELUXE

### TYPE C3

98 sq m / 1055 sq ft #02-10 to #36-10



## 3 - BEDROOM + STUDYTYPE C4s

110 sq m / 1184 sq ft #02-09 to #35-09





#### LEGEND