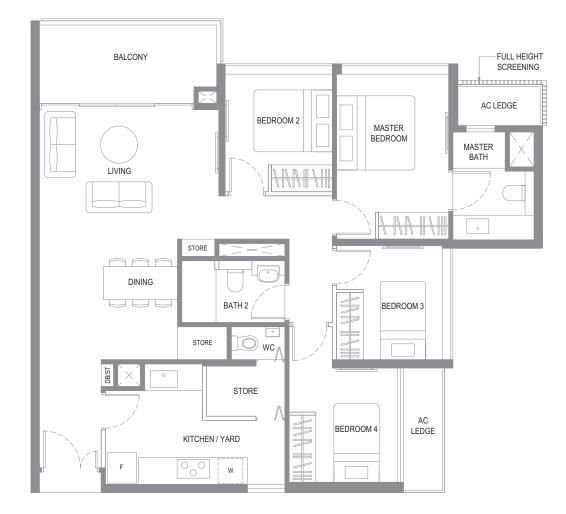

## 4 - B E D R O O M

LEGEND

Wall not allowed to be hacked or altered (including by way of drilling) (Refer to the clause pertaining to Prefabricated Prefinished Volumetric Construction in the Sales & Purchase Agreement) 

Area includes AC ledge and balcony. RC ledge and void are excluded from strata area. The plans are subject to changes as may be required or approved by relevant authorities. All areas and measurements stated herein are approximate and subject to final survey. Please refer to the key plan for orientation.

## 4-BEDROOM EXECUTIVE

### TYPE D1

116 sq m / 1249 sq ft #02-06 to #35-06