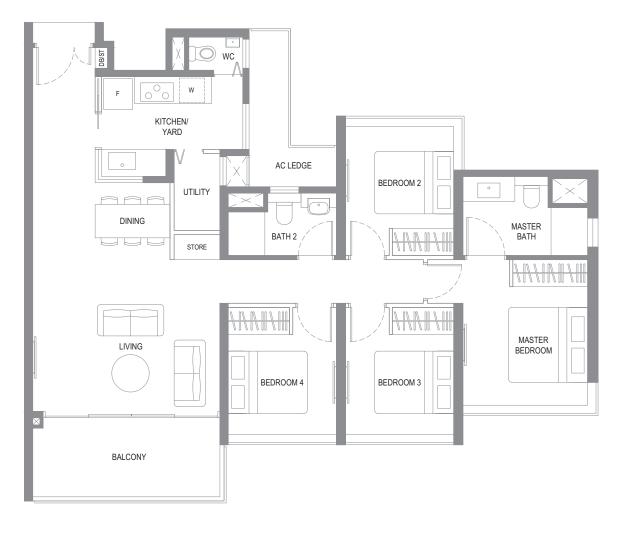

## 4 - BEDROOM + STUDY

### TYPE D2s

128 sq m / 1378 sq ft #02-03 to #35-03

Key plan not to scale