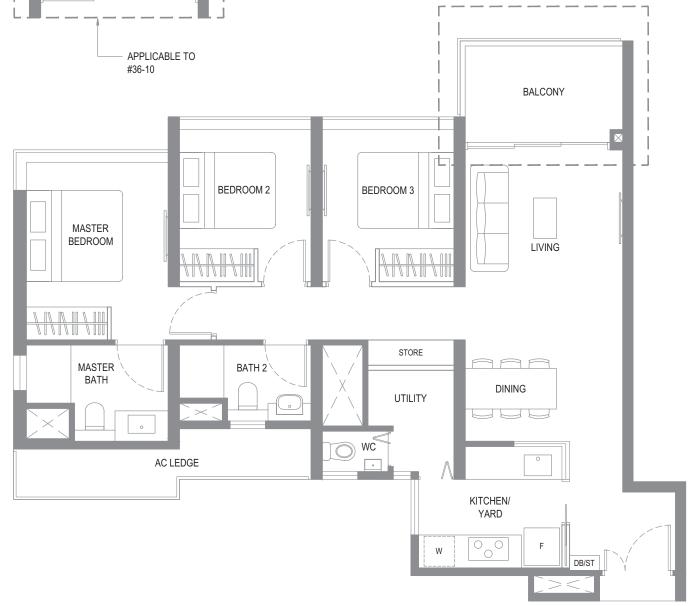

o the key plan for orientation.

## 2 - BEDROOM + STUDY

### TYPE B5s

76 sq m / 818 sq ft #02-04 to #35-04



## 3 - B E D R O O M





LEGEND

0

Wall not allowed to be hacked or altered (including by way of drilling) (Refer to the clause pertaining to Prefabricated Prefinished Volumetric Construction in the Sales & Purchase Agreement) 



Area includes AC ledge and balcony. RC ledge and void are excluded from strata area. The plans are subject to changes as may be required or approved by relevant authorities. All areas and measurements stated herein are approximate and subject to final survey. Please refer to the key plan for orientation.

## 3-BEDROOM EXECUTIVE

### TYPE C1

84 sq m / 904 sq ft #02-01 to #35-01



## 3-BEDROOM DELUXE TYPE C2

99 sq m / 1066 sq ft #02-15 to #35-15













Area includes AC ledge and balcony. RC ledge and void are excluded from strata area. The plans are subject to changes as may be required or approved by relevant authorities. All areas and measurements stated herein are approximate and subject to final survey. Please refer to the key plan for orientation.



LEGEND





Area includes AC ledge and balcony. RC ledge and void are excluded from strata area. The plans are subject to changes as may be required or approved by relevant authorities. All areas and measurements stated herein are approximate and subject to final survey. Please refer to the key plan for orientation.

## 3-BEDROOM DELUXE

### TYPE C3

98 sq m / 1055 sq ft #02-10 to #36-10



## 3 - BEDROOM + STUDYTYPE C4s

110 sq m / 1184 sq ft #02-09 to #35-09





#### LEGEND