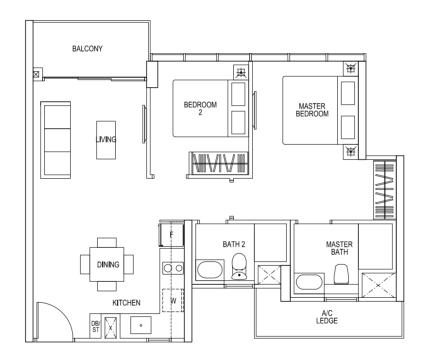

#### TYPE S AS1r 1-BEDROOM + STUDY

Total Area = 79 sqm (Including Void Area of 29 sqm)

۲

0 1 2 3 4 5 METERS

Area includes A/C ledge, balcony, private roof terrace and void area. Some units are mirror images of the apartment plans shown in the brochure. Please refer to the key plans for orientation. The plans are subject to change as may be approved by the relevant authorities. All floor areas are approximate measurements only and are subject to government resurvey. Abbreviation: A/C ledge (Aircon Ledge), Private Roof Terrace, ST (Store), DB (Distribution Board), F (Fridge), W (Washing Machine).