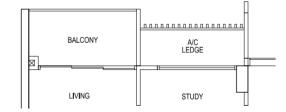

#### TYPE S AS1r 1-BEDROOM + STUDY

Total Area = 79 sqm (Including Void Area of 29 sqm)

۲

0 1 2 3 4 5 METERS

Area includes A/C ledge, balcony, private roof terrace and void area. Some units are mirror images of the apartment plans shown in the brochure. Please refer to the key plans for orientation. The plans are subject to change as may be approved by the relevant authorities. All floor areas are approximate measurements only and are subject to government resurvey. Abbreviation: A/C ledge (Aircon Ledge), Private Roof Terrace, ST (Store), DB (Distribution Board), F (Fridge), W (Washing Machine).