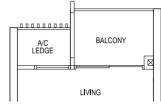

#### TYPE S A1 1-BEDROOM

Total Area = 39 sqm

#06-38, #07-38, #09-38, #10-38, #11-38, #13-38, #14-38, #15-38, #17-38 (MIRROR)

#06-39, #07-39, #09-39, #10-39, #11-39, #13-39, #14-39, #15-39, #17-39

#07-40, #08-40, #09-40, #11-40, #12-40, #13-40, #15-40, #16-40, #17-40 (MIRROR)

### TYPE S A1p 1-BEDROOM

Total Area = 39 sqm

#05-38 (MIRROR) #05-39 #05-40 (MIRROR) #05-41 #05-42 (MIRROR) #05-43 #05-44 #05-45 (MIRROR) #05-46 #05-47 (MIRROR) #05-48