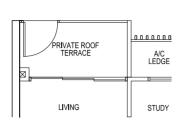

#### 1-BEDROOM

۲

Total Area = 55 sqm (Including Void Area of 16 sqm)

#18-38 HIGH CEILING (MIRROR)
#18-39 HIGH CEILING
#18-42 HIGH CEILING (MIRROR)
#18-43 HIGH CEILING
#18-47 HIGH CEILING (MIRROR)
#18-48 HIGH CEILING

#18-40 HIGH CEILING (MIRROR)
#18-41 HIGH CEILING
#18-44 HIGH CEILING
#18-45 HIGH CEILING (MIRROR)
#18-46 HIGH CEILING

Area includes A/C ledge, balcony, private roof terrace and void area. Some units are mirror images of the apartment plans shown in the brochure. Please refer to the key plans for orientation. The plans are subject to change as may be approved by the relevant authorities. All floor areas are approximate measurements only and are subject to government resurvey. Abbreviation: A/C ledge (Aircon Ledge), Private Roof Terrace, ST (Store), DB (Distribution Board), F (Fridge), W (Washing Machine).