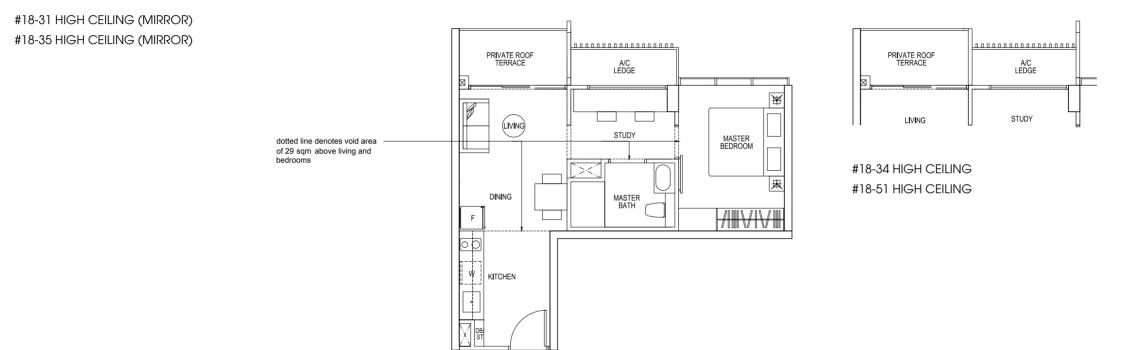

#### TYPE S AS1r 1-BEDROOM + STUDY

Total Area = 79 sqm (Including Void Area of 29 sqm)

۲

0 1 2 3 4 5 METERS

Area includes A/C ledge, balcony, private roof terrace and void area. Some units are mirror images of the apartment plans shown in the brochure. Please refer to the key plans for orientation. The plans are subject to change as may be approved by the relevant authorities. All floor areas are approximate measurements only and are subject to government resurvey. Abbreviation: A/C ledge (Aircon Ledge), Private Roof Terrace, ST (Store), DB (Distribution Board), F (Fridge), W (Washing Machine).