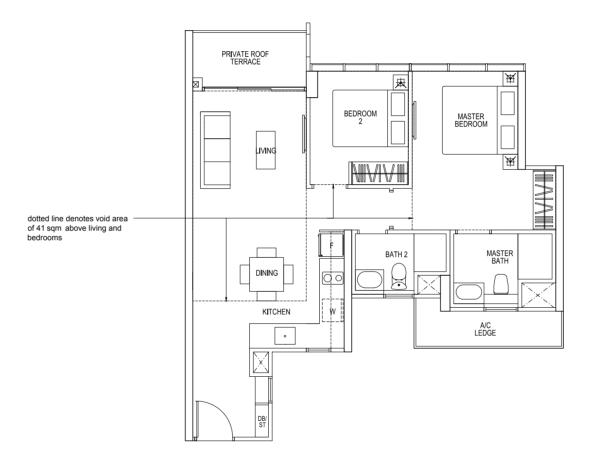

## TYPE S B1r

2-BEDROOM

۲

Total Area = 111 sqm (Including Void Area of 41 sqm)

#18-36 HIGH CEILING #18-50 HIGH CEILING (MIRROR)

0 1 2 3 4 5 METERS

Area includes A/C ledge, balcony, private roof terrace and void area. Some units are mirror images of the apartment plans shown in the brochure. Please refer to the key plans for orientation. The plans are subject to change as may be approved by the relevant authorities. All floor areas are approximate measurements only and are subject to government resurvey. Abbreviation: A/C ledge (Aircon Ledge), Private Roof Terrace, ST (Store), DB (Distribution Board), F (Fridge), W (Washing Machine).