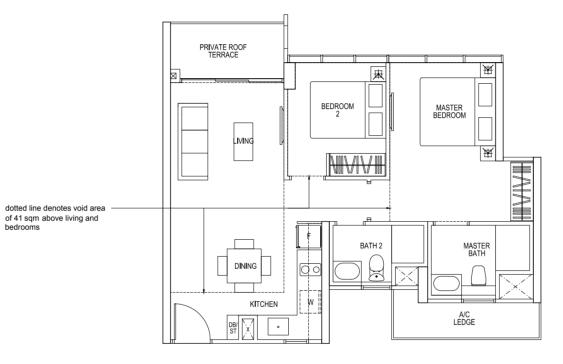

## TYPE S B1r

2-BEDROOM

۲

Total Area = 111 sqm (Including Void Area of 41 sqm)

#18-36 HIGH CEILING #18-50 HIGH CEILING (MIRROR)

0 1 2 3 4 5 METERS

Area includes A/C ledge, balcony, private roof terrace and void area. Some units are mirror images of the apartment plans shown in the brochure. Please refer to the key plans for orientation. The plans are subject to change as may be approved by the relevant authorities. All floor areas are approximate measurements only and are subject to government resurvey. Abbreviation: A/C ledge (Aircon Ledge), Private Roof Terrace, ST (Store), DB (Distribution Board), F (Fridge), W (Washing Machine).