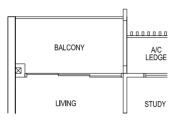

#### TYPE S AS1p 1-BEDROOM + STUDY Total Area = 50 sqm

#05-31 (MIRROR) #05-34 #05-35 (MIRROR) #05-51

۲

TYPE S AS1 1-BEDROOM + STUDY Total Area = 50 sqm

#07-31, #09-31, #11-31, #13-31, #15-31, #17-31 (MIRROR) #07-34, #09-34, #11-34, #13-34, #15-34, #17-34 #07-35, #09-35, #11-35, #13-35, #15-35, #17-35 (MIRROR) #07-51, #09-51, #11-51, #13-51, #15-51, #17-51

TYPE S AS1 1-BEDROOM + STUDY Total Area = 50 sqm

#06-31, #10-31, #14-31 (MIRROR) #08-34, #12-34, #16-34 #06-35, #10-35, #14-35 (MIRROR) #08-51, #12-51, #16-51

#08-31, #12-31, #16-31 (MIRROR) #06-34, #10-34, #14-34 #08-35, #12-35, #16-35 (MIRROR) #06-51, #10-51, #14-51