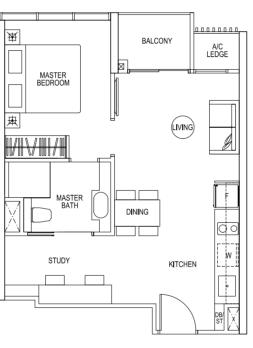

### TYPE S A1p 1-BEDROOM

Total Area = 39 sqm

#05-38 (MIRROR) #05-39 #05-40 (MIRROR) #05-41 #05-42 (MIRROR) #05-43 #05-44 #05-45 (MIRROR) #05-46 #05-47 (MIRROR) #05-48

Area includes A/C ledge, balcony, private roof terrace and void area. Some units are mirror images of the apartment plans shown in the brochure. Please refer to the key plans for orientation. The plans are subject to change as may be approved by the relevant authorities. All floor areas are approximate measurements only and are subject to government resurvey. Abbreviation: A/C ledge (Aircon Ledge), Private Roof Terrace, ST (Store), DB (Distribution Board), F (Fridge), W (Washing Machine).