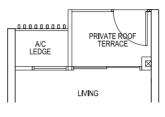

## TYPE S Alr

#### 1-BEDROOM

۲

Total Area = 55 sqm (Including Void Area of 16 sqm)

#18-38 HIGH CEILING (MIRROR)
#18-39 HIGH CEILING
#18-42 HIGH CEILING (MIRROR)
#18-43 HIGH CEILING
#18-47 HIGH CEILING (MIRROR)
#18-48 HIGH CEILING

#18-40 HIGH CEILING (MIRROR)
#18-41 HIGH CEILING
#18-44 HIGH CEILING
#18-45 HIGH CEILING (MIRROR)
#18-46 HIGH CEILING

Area includes A/C ledge, balcony, private roof terrace and void area. Some units are mirror images of the apartment plans shown in the brochure. Please refer to the key plans for orientation. The plans are subject to change as may be approved by the relevant authorities. All floor areas are approximate measurements only and are subject to government resurvey. Abbreviation: A/C ledge (Aircon Ledge), Private Roof Terrace, ST (Store), DB (Distribution Board), F (Fridge), W (Washing Machine).