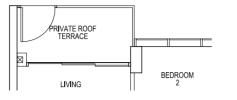

#### 1-BEDROOM

۲

Total Area = 55 sqm (Including Void Area of 16 sqm)

#18-38 HIGH CEILING (MIRROR)
#18-39 HIGH CEILING
#18-42 HIGH CEILING (MIRROR)
#18-43 HIGH CEILING
#18-47 HIGH CEILING (MIRROR)
#18-48 HIGH CEILING

#18-40 HIGH CEILING (MIRROR)
#18-41 HIGH CEILING
#18-44 HIGH CEILING
#18-45 HIGH CEILING (MIRROR)
#18-46 HIGH CEILING

Area includes A/C ledge, balcony, private roof terrace and void area. Some units are mirror images of the apartment plans shown in the brochure. Please refer to the key plans for orientation. The plans are subject to change as may be approved by the relevant authorities. All floor areas are approximate measurements only and are subject to government resurvey. Abbreviation: A/C ledge (Aircon Ledge), Private Roof Terrace, ST (Store), DB (Distribution Board), F (Fridge), W (Washing Machine).