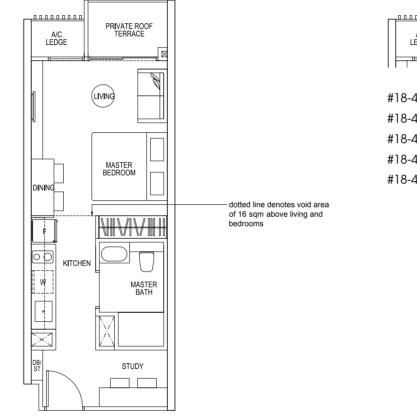

#### TYPE S AS1r 1-BEDROOM + STUDY

Total Area = 79 sqm (Including Void Area of 29 sqm)

۲

0 1 2 3 4 5 METERS

Area includes A/C ledge, balcony, private roof terrace and void area. Some units are mirror images of the apartment plans shown in the brochure. Please refer to the key plans for orientation. The plans are subject to change as may be approved by the relevant authorities. All floor areas are approximate measurements only and are subject to government resurvey. Abbreviation: A/C ledge (Aircon Ledge), Private Roof Terrace, ST (Store), DB (Distribution Board), F (Fridge), W (Washing Machine).

Area includes A/C ledge, balcony, private roof terrace and void area. Some units are mirror images of the apartment plans shown in the brochure. Please refer to the key plans for orientation. The plans are subject to change as may be approved by the relevant authorities. All floor areas are approximate measurements only and are subject to government resurvey. Abbreviation: A/C ledge (Aircon Ledge), Private Roof Terrace, ST (Store), DB (Distribution Board), F (Fridge), W (Washing Machine).