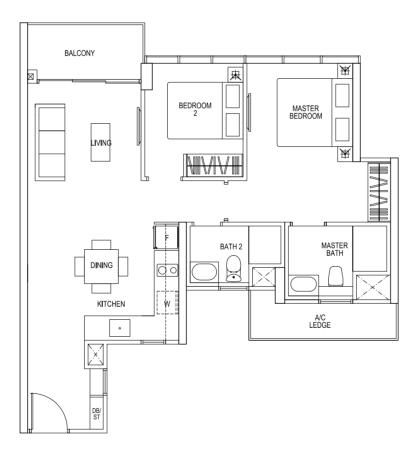

## TYPE S AS2r

1-BEDROOM + STUDY

Total Area = 75 sqm (Including Void Area of 26 sqm)

#18-32 HIGH CEILING (MIRROR) #18-33 HIGH CEILING

dotted line denotes void area of 26 sqm above living and