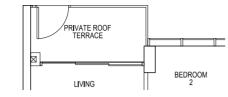

#### TYPE S AS1r 1-BEDROOM + STUDY

Total Area = 79 sqm (Including Void Area of 29 sqm)

۲

0 1 2 3 4 5 METERS

Area includes A/C ledge, balcony, private roof terrace and void area. Some units are mirror images of the apartment plans shown in the brochure. Please refer to the key plans for orientation. The plans are subject to change as may be approved by the relevant authorities. All floor areas are approximate measurements only and are subject to government resurvey. Abbreviation: A/C ledge (Aircon Ledge), Private Roof Terrace, ST (Store), DB (Distribution Board), F (Fridge), W (Washing Machine).