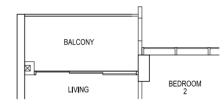

#### 1-BEDROOM

۲

Total Area = 55 sqm (Including Void Area of 16 sqm)

#18-38 HIGH CEILING (MIRROR)
#18-39 HIGH CEILING
#18-42 HIGH CEILING (MIRROR)
#18-43 HIGH CEILING
#18-47 HIGH CEILING (MIRROR)
#18-48 HIGH CEILING

#18-40 HIGH CEILING (MIRROR)
#18-41 HIGH CEILING
#18-44 HIGH CEILING
#18-45 HIGH CEILING (MIRROR)
#18-46 HIGH CEILING

Area includes A/C ledge, balcony, private roof terrace and void area. Some units are mirror images of the apartment plans shown in the brochure. Please refer to the key plans for orientation. The plans are subject to change as may be approved by the relevant authorities. All floor areas are approximate measurements only and are subject to government resurvey. Abbreviation: A/C ledge (Aircon Ledge), Private Roof Terrace, ST (Store), DB (Distribution Board), F (Fridge), W (Washing Machine).