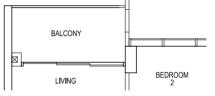

#### TYPE S AS1r 1-BEDROOM + STUDY

Total Area = 79 sqm (Including Void Area of 29 sqm)

۲

0 1 2 3 4 5 METERS

Area includes A/C ledge, balcony, private roof terrace and void area. Some units are mirror images of the apartment plans shown in the brochure. Please refer to the key plans for orientation. The plans are subject to change as may be approved by the relevant authorities. All floor areas are approximate measurements only and are subject to government resurvey. Abbreviation: A/C ledge (Aircon Ledge), Private Roof Terrace, ST (Store), DB (Distribution Board), F (Fridge), W (Washing Machine).