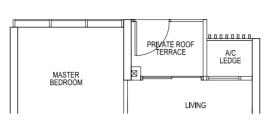

## TYPE S AS2r

1-BEDROOM + STUDY

Total Area = 75 sqm (Including Void Area of 26 sqm)

#18-32 HIGH CEILING (MIRROR) #18-33 HIGH CEILING

dotted line denotes void area of 26 sqm above living and