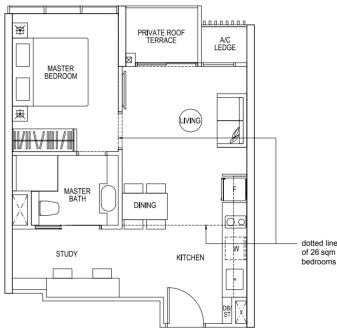

#### TYPE S AS1p 1-BEDROOM + STUDY Total Area = 50 sqm

#05-31 (MIRROR) #05-34 #05-35 (MIRROR) #05-51

۲

TYPE S AS1 1-BEDROOM + STUDY Total Area = 50 sqm

#07-31, #09-31, #11-31, #13-31, #15-31, #17-31 (MIRROR) #07-34, #09-34, #11-34, #13-34, #15-34, #17-34 #07-35, #09-35, #11-35, #13-35, #15-35, #17-35 (MIRROR) #07-51, #09-51, #11-51, #13-51, #15-51, #17-51

TYPE S AS1 1-BEDROOM + STUDY Total Area = 50 sqm

#06-31, #10-31, #14-31 (MIRROR) #08-34, #12-34, #16-34 #06-35, #10-35, #14-35 (MIRROR) #08-51, #12-51, #16-51

#08-31, #12-31, #16-31 (MIRROR) #06-34, #10-34, #14-34 #08-35, #12-35, #16-35 (MIRROR) #06-51, #10-51, #14-51

Area includes A/C ledge, balcony, private roof terrace and void area. Some units are mirror images of the apartment plans shown in the brochure. Please refer to the key plans for orientation. The plans are subject to change as may be approved by the relevant authorities. All floor areas are approximate measurements only and are subject to government resurvey. Abbreviation: A/C ledge (Aircon Ledge), Private Roof Terrace, ST (Store), DB (Distribution Board), F (Fridge), W (Washing Machine).