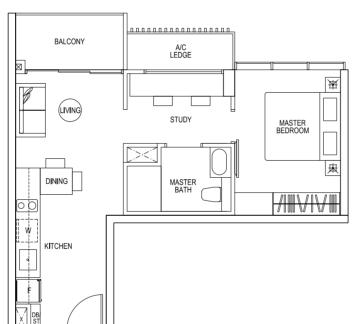

#### TYPE S AS1r 1-BEDROOM + STUDY

Total Area = 79 sqm (Including Void Area of 29 sqm)

۲

0 1 2 3 4 5 METERS

Area includes A/C ledge, balcony, private roof terrace and void area. Some units are mirror images of the apartment plans shown in the brochure. Please refer to the key plans for orientation. The plans are subject to change as may be approved by the relevant authorities. All floor areas are approximate measurements only and are subject to government resurvey. Abbreviation: A/C ledge (Aircon Ledge), Private Roof Terrace, ST (Store), DB (Distribution Board), F (Fridge), W (Washing Machine).