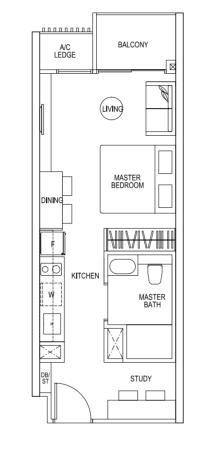

#### TYPE S AS1r 1-BEDROOM + STUDY

Total Area = 79 sqm (Including Void Area of 29 sqm)

۲

0 1 2 3 4 5 METERS

Area includes A/C ledge, balcony, private roof terrace and void area. Some units are mirror images of the apartment plans shown in the brochure. Please refer to the key plans for orientation. The plans are subject to change as may be approved by the relevant authorities. All floor areas are approximate measurements only and are subject to government resurvey. Abbreviation: A/C ledge (Aircon Ledge), Private Roof Terrace, ST (Store), DB (Distribution Board), F (Fridge), W (Washing Machine).