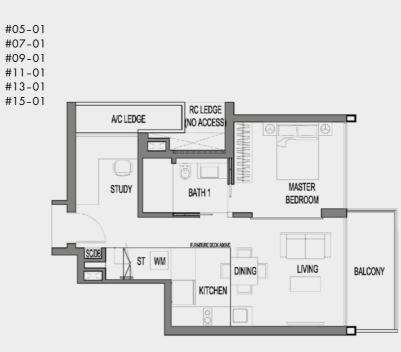

ISOMETRIC VIEW

LOFT SUITE

A1M

118 sqm (includes 53sqm of void area)

Lower Level

SECTION VIEW

ISOMETRIC VIEW

SECTION VIEW

ISOMETRIC VIEW

LOFT SUITE

SECTION VIEW

ISOMETRIC VIEW

MASTER BEDROOM STUDY BELOW BATH 1 BELOW BELOW ALUMINUM SUNSHADE CORRIDOR PANEL BELOW LIVING/DINING FURNITURE BELOW DECK 

Lower Level

Lower Level

Upper Level