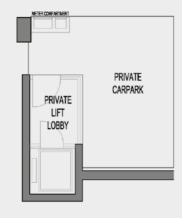

## **TH1** 342 sqm (includes 35sqm of void area)

PRIVATE CARPARK UIFT LOBBY

Basement 1

Level 2