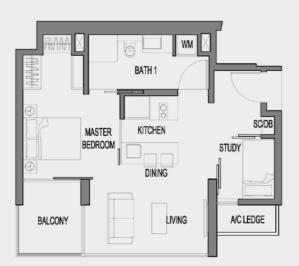

#### COUPLET SUITE

**A2** 

59 sqm

#03-04 #05-04

#07-04 #09-04

#11-04 #13-04

#15-04 #17-04

| SC/DB WM  |                |          |
|-----------|----------------|----------|
|           | BATH 1         | WARAAAAA |
|           | KITCHEN MASTER |          |
| STUDY     | DINING BEDROOM |          |
| A/C LEDGE | NG             | BALCONY  |