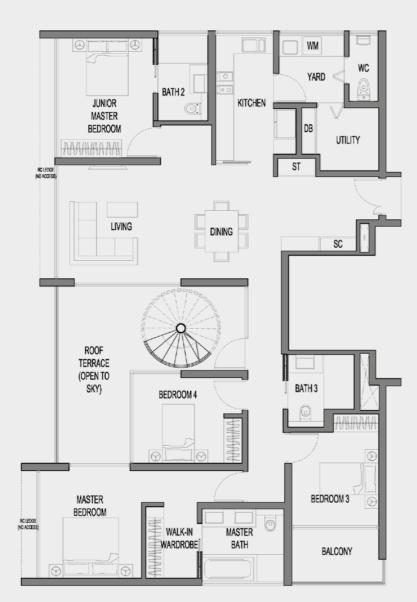

## **TH1** 342 sqm (includes 35sqm of void area)

PRIVATE CARPARK UIFT LOBBY

Basement 1

Level 2

# THIM

**342 sqm** (includes 35sqm of void area)

#85

Basement 1

Level 2

### TH2 373 sqm (includes 36sqm of void area) #81

Basement 1

11626

Level 2

Roof

#87

Basement 1

LIFT