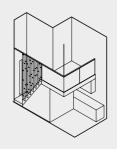

ISOMETRIC VIEW

LOFT SUITE

A1M

118 sqm (includes 53sqm of void area)

Lower Level

SECTION VIEW

ISOMETRIC VIEW

SECTION VIEW