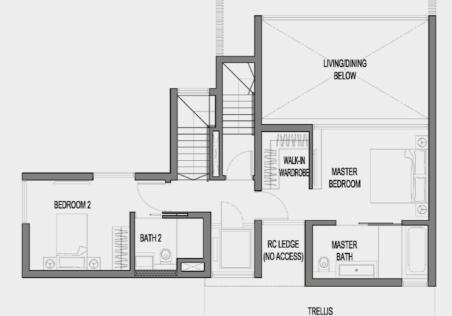

### TH2 373 sqm (includes 36sqm of void area) #81

Basement 1

11626

Level 2

Roof

#87

Basement 1

LIFT