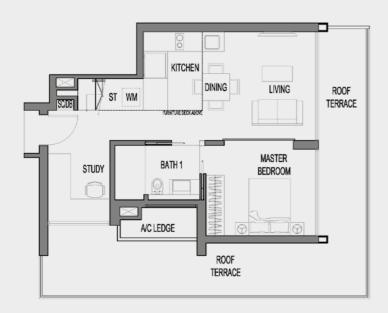

ISOMETRIC VIEW

LOFT SUITE

SECTION VIEW

ISOMETRIC VIEW

MASTER BEDROOM STUDY BELOW BATH 1 BELOW BELOW ALUMINUM SUNSHADE CORRIDOR PANEL BELOW LIVING/DINING FURNITURE BELOW DECK 

Lower Level

Lower Level

Upper Level