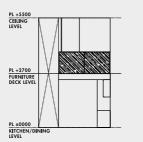

Lower Level

KITCHEN

Lower Level

Upper Level

Upper Level

All[T] 144 sqm (includes 53sqm of void area) #03-02

Lower Level

SECTION VIEW

ISOMETRIC VIEW

LOFT SUITE

SECTION VIEW

ISOMETRIC VIEW

FURNITURE LIVING/DINING DECK BELOW CORRIDOR ALUMINUM BELOW SUNSHADE PANEL STUDY BATH BELOW MASTER BELOW BEDROOM BELOW 

Upper Level

Upper Level

Lower Level