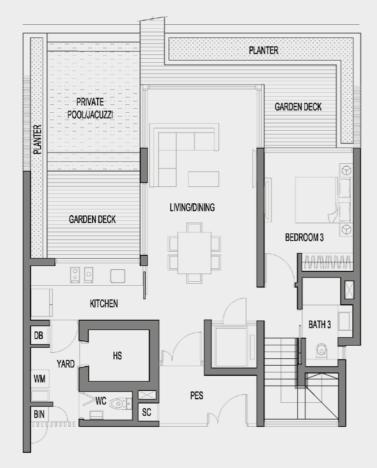

### TH2 373 sqm (includes 36sqm of void area) #81

Basement 1

11626

Level 2

Roof

#87

Basement 1

LIFT