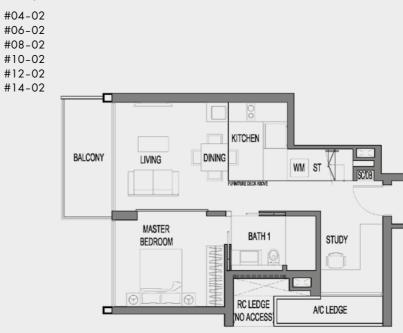

|     |                      |        |        |      | PH     | 12    |
|-----|----------------------|--------|--------|------|--------|-------|
| 17  | <b>PH 1</b><br>16-01 |        | A2     | A2a  | 17-    | 01    |
| 16  |                      |        | A2a    | A2   | A1M    | Al    |
| 15  | A1                   | AIM    | A2     | A2a  | 15-01  |       |
| 14  |                      | 14-02  | A2a    | A2   | AIM    | A1    |
| 13  | A1                   | AIM    | A2     | A2a  | 13-01  |       |
| 12  |                      | 12-02  | A2a    | A2   | A1M    | A1    |
| 11  | A1                   | AIM    | A2     | A2a  | 11-01  | 11-02 |
| 10  |                      | 10-02  | A2a    | A2   | AIM    | A1    |
| 9   | A1                   | AIM    | A2     | A2a  | 09-01  |       |
| 8   |                      | 08-02  | A2a    | A2   | A1M    | A1    |
| 7   | A1                   | A1M    | A2     | A2a  | 07-01  |       |
| 6   |                      | 06-02  | A2a    | A2   | A1M    | A1    |
| 5   | A1                   | AIM    | A2     | A2a  | 05-01  |       |
| 4   |                      | 04-02  | A2a    | A2   | A1M(T) | A1(T) |
| 3   | A1(T)                | A1M(T) | A2     | A2a  | 03-01  | 03-02 |
| 2   |                      | 02-02  | A2a    | A2   |        |       |
| 1   |                      |        | LIFT L | OBBY |        |       |
| B 1 |                      |        | PARK   | ING  |        |       |
| B2  | PARKING              |        |        |      |        |       |