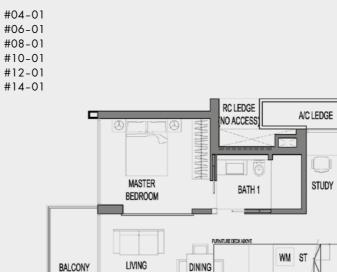

ISOMETRIC VIEW

LOFT SUITE

SECTION VIEW

ISOMETRIC VIEW

MASTER BEDROOM STUDY BELOW BATH 1 BELOW BELOW ALUMINUM SUNSHADE CORRIDOR PANEL BELOW LIVING/DINING FURNITURE BELOW DECK 

Lower Level

Lower Level

Upper Level