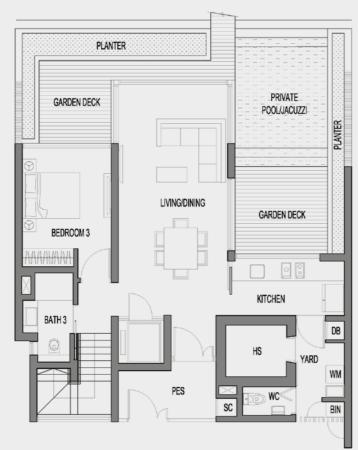

### TH2 373 sqm (includes 36sqm of void area) #81

Basement 1

11626

Level 2

Roof

#87

Basement 1

LIFT