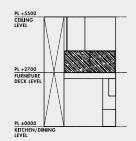

ISOMETRIC VIEW

LOFT SUITE

SECTION VIEW

ISOMETRIC VIEW

FURNITURE LIVING/DINING DECK BELOW CORRIDOR ALUMINUM BELOW SUNSHADE PANEL STUDY BATH BELOW MASTER BELOW BEDROOM BELOW 

Upper Level

Upper Level

Lower Level