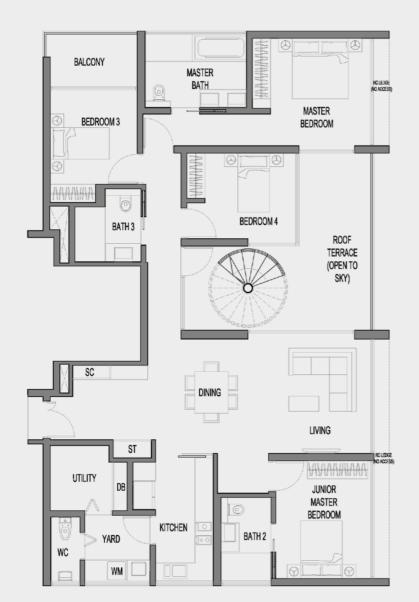

#### **DOUBLET SUITE**

**B1** 

97 sqm

#03-06 #04-06 #05-06 #07-06 #09-06 #10-06 #11-06 #12-06 #13-06 #14-06 #15-06

ROOF TERRACE A/C LEDGE WM LIVING KITCHEN  $\bigcirc$ BEDROOM 2 BATH 2 ANAAAH DINING 64 ROOF TERRACE ST MASTER SC/DB BATH 1 BEDROOM