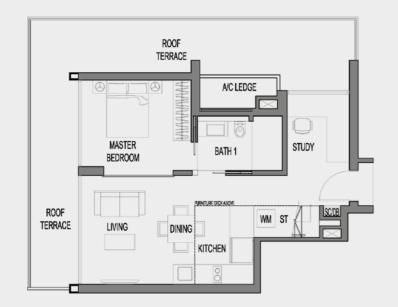

#### COUPLET SUITE

**A2** 

59 sqm

#03-04 #05-04

#07-04 #09-04

#11-04 #13-04

#15-04 #17-04

| SC/DB WM  |                |          |
|-----------|----------------|----------|
|           | BATH 1         | WARAAAAA |
|           | KITCHEN MASTER |          |
| STUDY     | DINING BEDROOM |          |
| A/C LEDGE | NG             | BALCONY  |