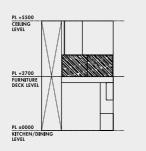

#### Units 81–87 (Pool Terraces)

Al[T] 144 sqm (includes 53sqm of void area) #02-01

SECTION VIEW

ISOMETRIC VIEW

LOFT SUITE

118 sqm (includes 53sqm of void area)

SECTION VIEW

ISOMETRIC VIEW

Lower Level

KITCHEN

Lower Level

Upper Level

Upper Level

All[T] 144 sqm (includes 53sqm of void area) #03-02

Lower Level

SECTION VIEW

ISOMETRIC VIEW

LOFT SUITE

SECTION VIEW

ISOMETRIC VIEW

FURNITURE LIVING/DINING DECK BELOW CORRIDOR ALUMINUM BELOW SUNSHADE PANEL STUDY BATH BELOW MASTER BELOW BEDROOM BELOW 

Upper Level

Upper Level

Lower Level