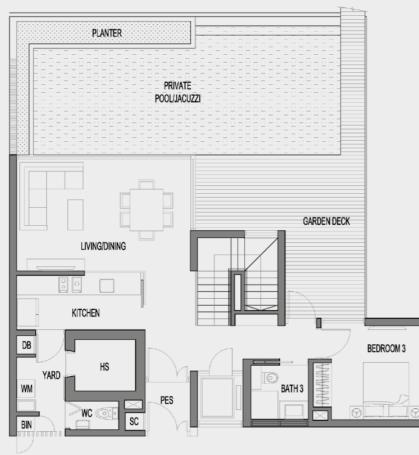

### TH2 373 sqm (includes 36sqm of void area) #81

Basement 1

11626

Level 2

Roof

#87

Basement 1

LIFT