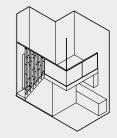

#### Units 81–87 (Pool Terraces)

Al[T] 144 sqm (includes 53sqm of void area) #02-01

SECTION VIEW

ISOMETRIC VIEW

LOFT SUITE

118 sqm (includes 53sqm of void area)

SECTION VIEW

ISOMETRIC VIEW

Lower Level

KITCHEN

Lower Level

Upper Level

Upper Level

All[T] 144 sqm (includes 53sqm of void area) #03-02

Lower Level

SECTION VIEW

ISOMETRIC VIEW

LOFT SUITE

SECTION VIEW

ISOMETRIC VIEW

FURNITURE LIVING/DINING DECK BELOW CORRIDOR ALUMINUM BELOW SUNSHADE PANEL STUDY BATH BELOW MASTER BELOW BEDROOM BELOW 

Upper Level

Upper Level

Lower Level

ISOMETRIC VIEW

LOFT SUITE

A1M

118 sqm (includes 53sqm of void area)

Lower Level

SECTION VIEW

ISOMETRIC VIEW

SECTION VIEW

ISOMETRIC VIEW

LOFT SUITE

SECTION VIEW

ISOMETRIC VIEW

MASTER BEDROOM STUDY BELOW BATH 1 BELOW BELOW ALUMINUM SUNSHADE CORRIDOR PANEL BELOW LIVING/DINING FURNITURE BELOW DECK 

Lower Level

Lower Level

Upper Level