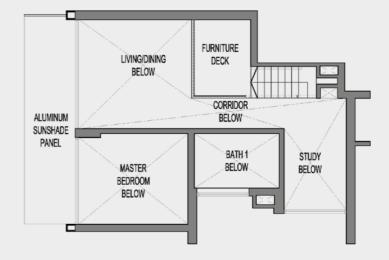

ISOMETRIC VIEW

LOFT SUITE

SECTION VIEW

ISOMETRIC VIEW

FURNITURE LIVING/DINING DECK BELOW CORRIDOR ALUMINUM BELOW SUNSHADE PANEL STUDY BATH BELOW MASTER BELOW BEDROOM BELOW 

Upper Level

Upper Level

Lower Level