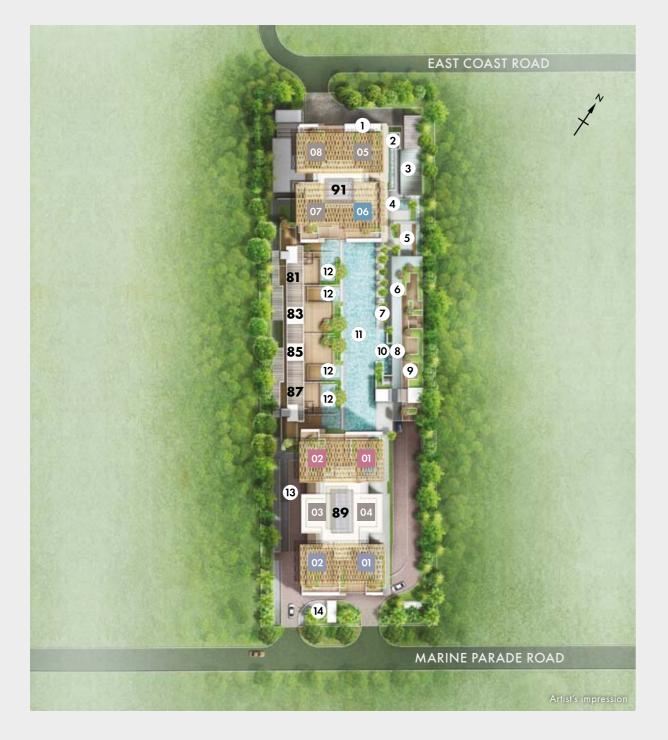

| 0 | Playground     | 8 | Gym           |
|---|----------------|---|---------------|
| 0 | Hot Spa Pool   | 9 | Garden        |
| 3 | Party Pavilion | 0 | Spa Pool      |
| 4 | Wading Pool    | 0 | 50m Lap Pool  |
| 6 | BBQ Deck       | Ø | Private Pool  |
| 6 | Function Room  | ₿ | Living Court  |
| Ø | Pool Deck      | Ø | Main Drop-off |