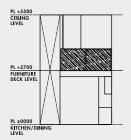

Lower Level

KITCHEN

Lower Level

Upper Level

Upper Level

All[T] 144 sqm (includes 53sqm of void area) #03-02

Lower Level

SECTION VIEW

ISOMETRIC VIEW

LOFT SUITE

SECTION VIEW

ISOMETRIC VIEW

FURNITURE LIVING/DINING DECK BELOW CORRIDOR ALUMINUM BELOW SUNSHADE PANEL STUDY BATH BELOW MASTER BELOW BEDROOM BELOW 

Upper Level

Upper Level

Lower Level