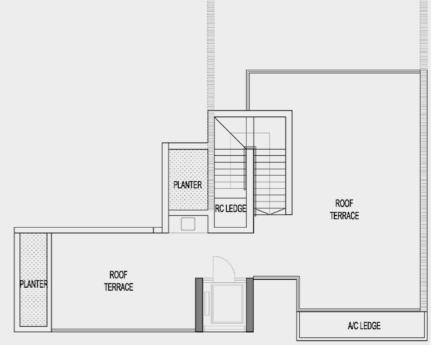

### TH2 373 sqm (includes 36sqm of void area) #81

Basement 1

11626

Level 2

Roof

#87

Basement 1

LIFT