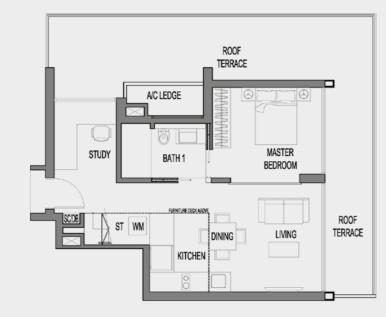

|     |                      |        |        |      | PH     | 12    |
|-----|----------------------|--------|--------|------|--------|-------|
| 17  | <b>PH 1</b><br>16-01 |        | A2     | A2a  | 17-    | 01    |
| 16  |                      |        | A2a    | A2   | A1M    | Al    |
| 15  | A1                   | AIM    | A2     | A2a  | 15-01  |       |
| 14  |                      | 14-02  | A2a    | A2   | AIM    | A1    |
| 13  | A1                   | AIM    | A2     | A2a  | 13-01  |       |
| 12  |                      | 12-02  | A2a    | A2   | A1M    | A1    |
| 11  | A1                   | AIM    | A2     | A2a  | 11-01  | 11-02 |
| 10  |                      | 10-02  | A2a    | A2   | AIM    | A1    |
| 9   | A1                   | AIM    | A2     | A2a  | 09-01  |       |
| 8   |                      | 08-02  | A2a    | A2   | A1M    | A1    |
| 7   | A1                   | A1M    | A2     | A2a  | 07-01  |       |
| 6   |                      | 06-02  | A2a    | A2   | A1M    | A1    |
| 5   | A1                   | AIM    | A2     | A2a  | 05-01  |       |
| 4   |                      | 04-02  | A2a    | A2   | A1M(T) | A1(T) |
| 3   | A1(T)                | A1M(T) | A2     | A2a  | 03-01  | 03-02 |
| 2   |                      | 02-02  | A2a    | A2   |        |       |
| 1   |                      |        | LIFT L | OBBY |        |       |
| B 1 |                      |        | PARK   | ING  |        |       |
| B2  | PARKING              |        |        |      |        |       |