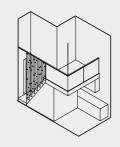

#### Units 81–87 (Pool Terraces)

Al[T] 144 sqm (includes 53sqm of void area) #02-01

SECTION VIEW

ISOMETRIC VIEW

LOFT SUITE

118 sqm (includes 53sqm of void area)

SECTION VIEW

ISOMETRIC VIEW

ISOMETRIC VIEW

LOFT SUITE

SECTION VIEW

ISOMETRIC VIEW

FURNITURE LIVING/DINING DECK BELOW CORRIDOR ALUMINUM BELOW SUNSHADE PANEL STUDY BATH BELOW MASTER BELOW BEDROOM BELOW 

Upper Level

Upper Level

Lower Level