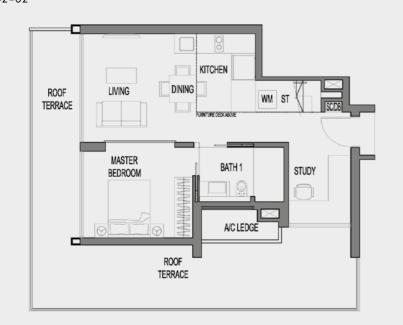

#### Units 81–87 (Pool Terraces)

Al[T] 144 sqm (includes 53sqm of void area) #02-01

SECTION VIEW

ISOMETRIC VIEW

LOFT SUITE

118 sqm (includes 53sqm of void area)

SECTION VIEW

ISOMETRIC VIEW