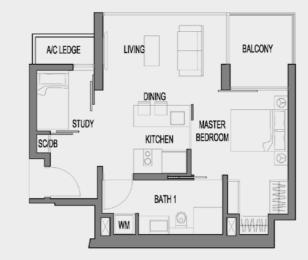

#### COUPLET SUITE

| <b>A3</b> |
|-----------|
| 68 sqm    |
| #03-05    |
| #04-05    |
| #05-05    |
| #06-05    |
| #07-05    |
| #08-05    |
| #09-05    |
| #10-05    |
| #11-05    |
| #12-05    |
| #13-05    |
| #14-05    |
| #15-05    |