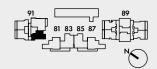

#### Block 89

| Unit<br>Floor | 01     | 02       | 04 | 03 | 01    | 02       |
|---------------|--------|----------|----|----|-------|----------|
|               | [ EVEN | FLOORS ] |    |    | [ ODD | FLOORS ] |