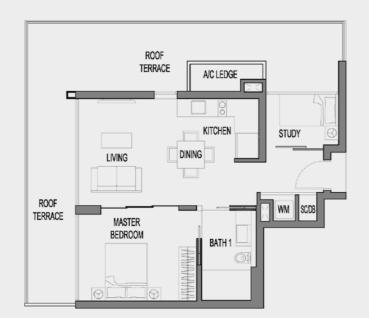

#### COUPLET SUITE

#03-08 #04-08 #05-08 #07-08 #09-08 #10-08 #11-08 #11-08 #12-08 #13-08 #14-08 #15-08

| ROOF    | MASTER<br>BEDROOM<br>BATH 1 |  |
|---------|-----------------------------|--|
| TERRACE | LIVING DINING STUDY         |  |
|         |                             |  |