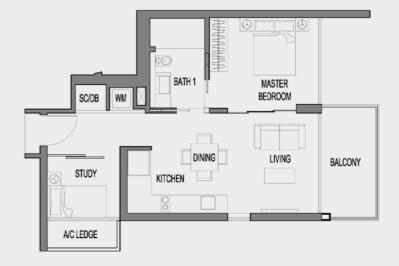

#### COUPLET SUITE

**A2** 

59 sqm

#03-04 #05-04

#07-04 #09-04

#11-04 #13-04

#15-04 #17-04

| SC/DB WM  |                |          |
|-----------|----------------|----------|
|           | BATH 1         | WARAAAAA |
|           | KITCHEN MASTER |          |
| STUDY     | DINING BEDROOM |          |
| A/C LEDGE | NG             | BALCONY  |