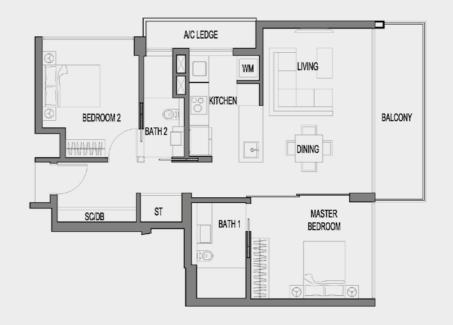

#### COUPLET SUITE

**A2** 

59 sqm

#03-04 #05-04

#07-04 #09-04

#11-04 #13-04

#15-04 #17-04

| SC/DB WM  |                |          |
|-----------|----------------|----------|
|           | BATH 1         | WARAAAAA |
|           | KITCHEN MASTER |          |
| STUDY     | DINING BEDROOM |          |
| A/C LEDGE | NG             | BALCONY  |