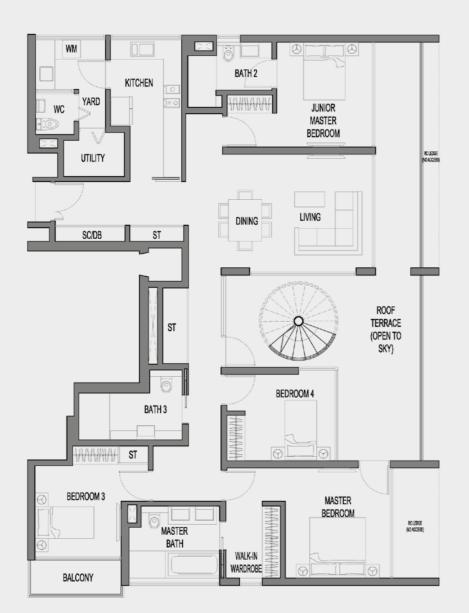

8 #14-08 #15-08



| ROOF    | MASTER<br>BEDROOM<br>BATH 1 |  |
|---------|-----------------------------|--|
| TERRACE | LIVING DINING STUDY         |  |
|         |                             |  |







#### COUPLET SUITE

**A4** 

64 sqm

#03-07 #04-07 #05-07 #07-07 #09-07 #10-07 #11-07 #12-07 #13-07 #14-07 #15-07







**DOUBLET SUITE** 





#### **DOUBLET SUITE**

**B1** 

97 sqm

#03-06 #04-06 #05-06 #07-06 #09-06 #10-06 #11-06 #12-06 #13-06 #14-06 #15-06



ROOF TERRACE A/C LEDGE WM LIVING KITCHEN  $\bigcirc$ BEDROOM 2 BATH 2 ANAAAH DINING 64 ROOF TERRACE ST MASTER SC/DB BATH 1 BEDROOM



**PH1** 303 sqm #16-01







**PH2** 301 sqm #17-01





RC COPING/ LEDGE

Roof Level

PLANTER

COMMON MAINTENANCE AREA

JACUZZI

A/C LEDGE

**PH3** 283 sqm #16-05





**PH4** 282 sqm #16-06







#83

## **TH1** 342 sqm (includes 35sqm of void area)

PRIVATE CARPARK UIFT LOBBY

Basement 1





Level 2



# THIM

**342 sqm** (includes 35sqm of void area)

#85



Basement 1





Level 2



### TH2 373 sqm (includes 36sqm of void area) #81



Basement 1







11626

Level 2



Roof

#87



Basement 1

LIFT

LOBBY





Roof