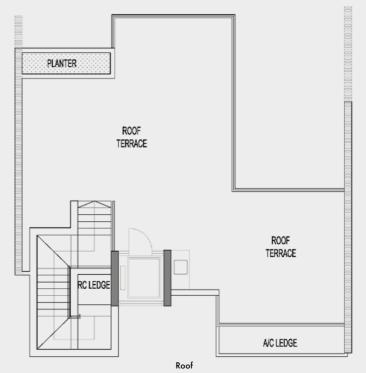

### TH2 373 sqm (includes 36sqm of void area) #81

Basement 1

11626

Level 2

Roof

#87

Basement 1

LIFT