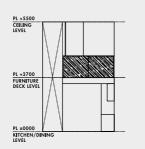

#### Units 81–87 (Pool Terraces)

Al[T] 144 sqm (includes 53sqm of void area) #02-01

SECTION VIEW

ISOMETRIC VIEW

LOFT SUITE

118 sqm (includes 53sqm of void area)

SECTION VIEW

ISOMETRIC VIEW

Lower Level

KITCHEN

Lower Level

Upper Level

Upper Level

All[T] 144 sqm (includes 53sqm of void area) #03-02

Lower Level

SECTION VIEW