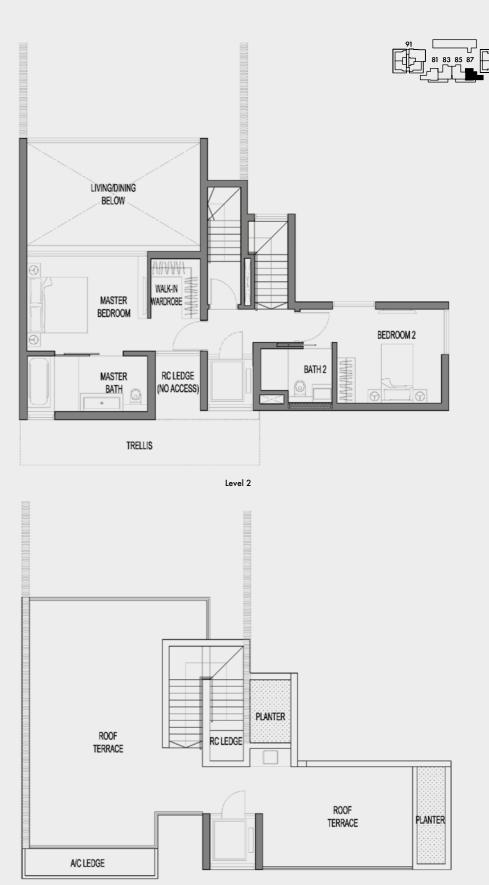

### TH2 373 sqm (includes 36sqm of void area) #81

Basement 1

11626

Level 2

Roof

#87

Basement 1

LIFT

LOBBY

Roof