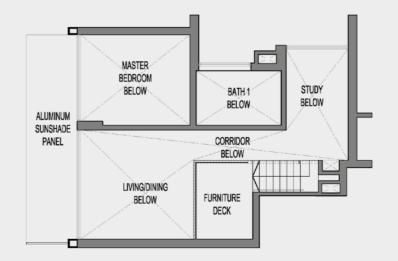

ISOMETRIC VIEW

LOFT SUITE

SECTION VIEW

ISOMETRIC VIEW

FURNITURE LIVING/DINING DECK BELOW CORRIDOR ALUMINUM BELOW SUNSHADE PANEL STUDY BATH BELOW MASTER BELOW BEDROOM BELOW 

Upper Level

Upper Level

Lower Level