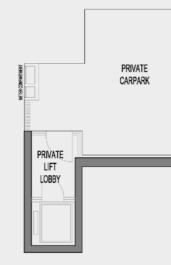

## **TH1** 342 sqm (includes 35sqm of void area)

PRIVATE CARPARK UIFT LOBBY

Basement 1

Level 2