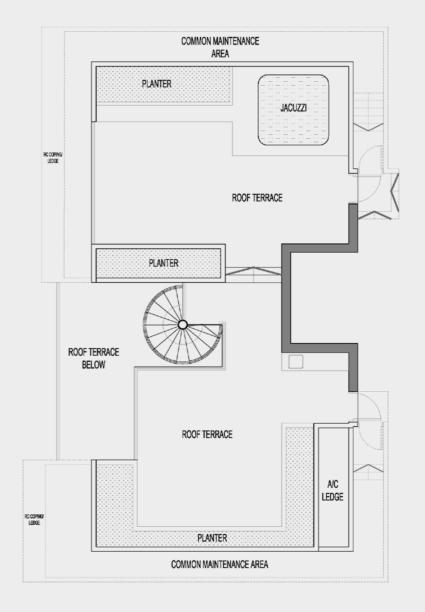

**PH1** 303 sqm #16-01

**PH2** 301 sqm #17-01

RC COPING/ LEDGE

Roof Level

PLANTER

COMMON MAINTENANCE AREA

JACUZZI

A/C LEDGE