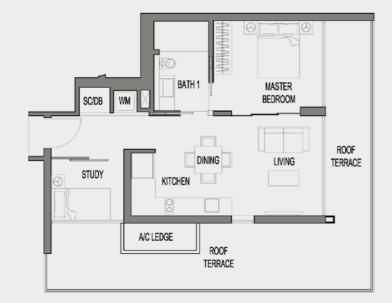

#### **DOUBLET SUITE**

**B1** 

97 sqm

#03-06 #04-06 #05-06 #07-06 #09-06 #10-06 #11-06 #12-06 #13-06 #14-06 #15-06

ROOF TERRACE A/C LEDGE WM LIVING KITCHEN  $\bigcirc$ BEDROOM 2 BATH 2 ANAAAH DINING 64 ROOF TERRACE ST MASTER SC/DB BATH 1 BEDROOM