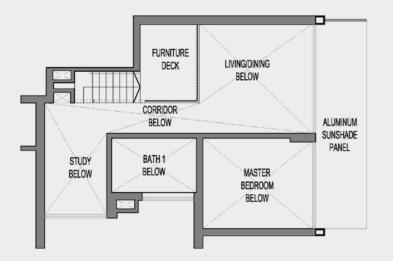

ISOMETRIC VIEW

LOFT SUITE

SECTION VIEW

ISOMETRIC VIEW

FURNITURE LIVING/DINING DECK BELOW CORRIDOR ALUMINUM BELOW SUNSHADE PANEL STUDY BATH BELOW MASTER BELOW BEDROOM BELOW 

Upper Level

Upper Level

Lower Level

ISOMETRIC VIEW

LOFT SUITE

SECTION VIEW

ISOMETRIC VIEW

MASTER BEDROOM STUDY BELOW BATH 1 BELOW BELOW ALUMINUM SUNSHADE CORRIDOR PANEL BELOW LIVING/DINING FURNITURE BELOW DECK 

Lower Level

Lower Level

Upper Level