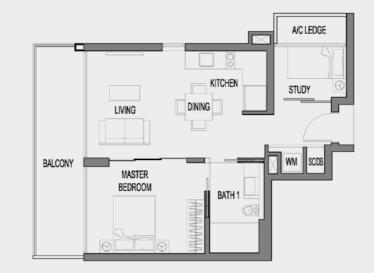

#### COUPLET SUITE

| <b>A3</b> |
|-----------|
| 68 sqm    |
| #03-05    |
| #04-05    |
| #05-05    |
| #06-05    |
| #07-05    |
| #08-05    |
| #09-05    |
| #10-05    |
| #11-05    |
| #12-05    |
| #13-05    |
| #14-05    |
| #15-05    |