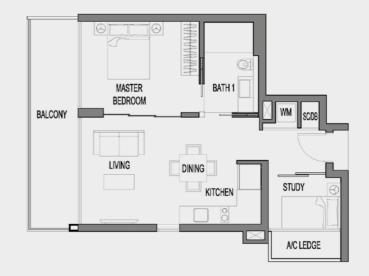

#### COUPLET SUITE

**A4** 

64 sqm

#03-07 #04-07 #05-07 #07-07 #09-07 #10-07 #11-07 #12-07 #13-07 #14-07 #15-07

**DOUBLET SUITE** 