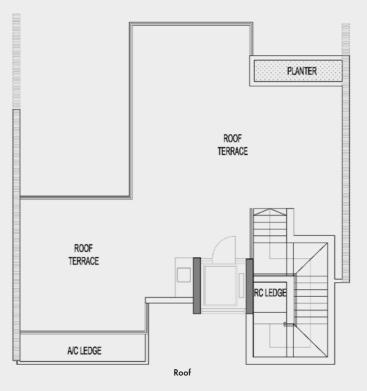

### TH2 373 sqm (includes 36sqm of void area) #81

Basement 1

11626

Level 2

Roof

#87

Basement 1

LIFT