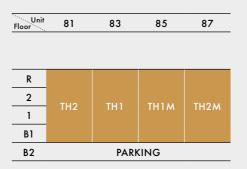

## **TH1** 342 sqm (includes 35sqm of void area)

PRIVATE CARPARK UIFT LOBBY

Basement 1

Level 2

# THIM

**342 sqm** (includes 35sqm of void area)

#85

Basement 1

Level 2

### TH2 373 sqm (includes 36sqm of void area) #81

Basement 1

11626

Level 2

Roof

#87

Basement 1

LIFT