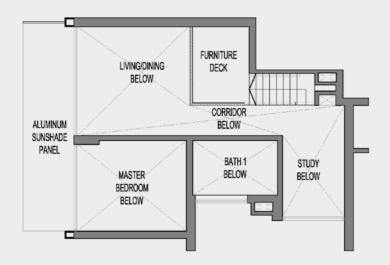

ISOMETRIC VIEW

LOFT SUITE

SECTION VIEW

ISOMETRIC VIEW

FURNITURE LIVING/DINING DECK BELOW CORRIDOR ALUMINUM BELOW SUNSHADE PANEL STUDY BATH BELOW MASTER BELOW BEDROOM BELOW 

Upper Level

Upper Level

Lower Level

ISOMETRIC VIEW

LOFT SUITE

SECTION VIEW

ISOMETRIC VIEW

MASTER BEDROOM STUDY BELOW BATH 1 BELOW BELOW ALUMINUM SUNSHADE CORRIDOR PANEL BELOW LIVING/DINING FURNITURE BELOW DECK 

Lower Level

Lower Level

Upper Level