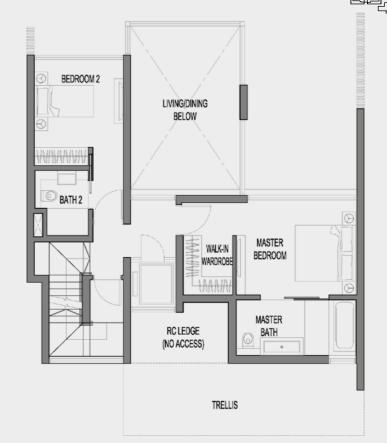

### TH2 373 sqm (includes 36sqm of void area) #81

Basement 1

11626

Level 2

Roof

#87

Basement 1

LIFT