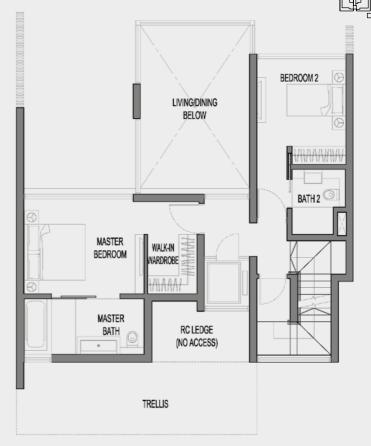

### TH2 373 sqm (includes 36sqm of void area) #81

Basement 1

11626

Level 2

Roof

#87

Basement 1

LIFT