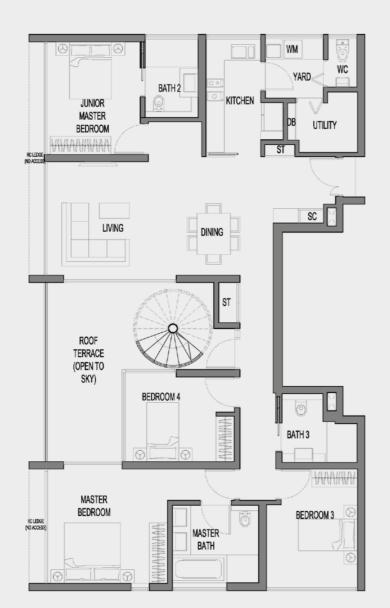

**PH1** 303 sqm #16-01

**PH2** 301 sqm #17-01

RC COPING/ LEDGE

Roof Level

PLANTER

COMMON MAINTENANCE AREA

JACUZZI

A/C LEDGE