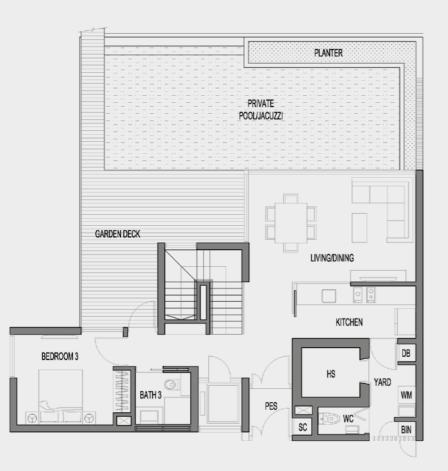

## **TH1** 342 sqm (includes 35sqm of void area)

PRIVATE CARPARK UIFT LOBBY

Basement 1

Level 2

### TH2 373 sqm (includes 36sqm of void area) #81

Basement 1

11626

Level 2

Roof

#87

Basement 1

LIFT