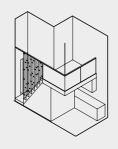

#### Units 81–87 (Pool Terraces)

Al[T] 144 sqm (includes 53sqm of void area) #02-01

SECTION VIEW

ISOMETRIC VIEW

LOFT SUITE

118 sqm (includes 53sqm of void area)

SECTION VIEW

ISOMETRIC VIEW

Lower Level

KITCHEN

Lower Level

Upper Level

Upper Level

All[T] 144 sqm (includes 53sqm of void area) #03-02

Lower Level

SECTION VIEW