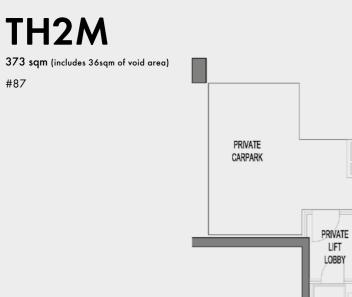

### TH2 373 sqm (includes 36sqm of void area) #81

Basement 1

11626

Level 2

Roof

#87

Basement 1

LIFT