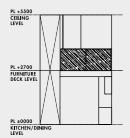

#### Units 81–87 (Pool Terraces)

Al[T] 144 sqm (includes 53sqm of void area) #02-01

SECTION VIEW

ISOMETRIC VIEW

LOFT SUITE

118 sqm (includes 53sqm of void area)

SECTION VIEW

ISOMETRIC VIEW

Lower Level

KITCHEN

Lower Level

Upper Level

Upper Level

All[T] 144 sqm (includes 53sqm of void area) #03-02

Lower Level

SECTION VIEW