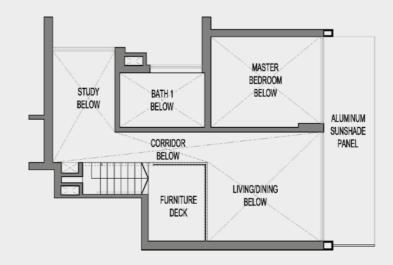

ISOMETRIC VIEW

LOFT SUITE

SECTION VIEW

ISOMETRIC VIEW

FURNITURE LIVING/DINING DECK BELOW CORRIDOR ALUMINUM BELOW SUNSHADE PANEL STUDY BATH BELOW MASTER BELOW BEDROOM BELOW 

Upper Level

Upper Level

Lower Level

ISOMETRIC VIEW

LOFT SUITE

SECTION VIEW

ISOMETRIC VIEW

MASTER BEDROOM STUDY BELOW BATH 1 BELOW BELOW ALUMINUM SUNSHADE CORRIDOR PANEL BELOW LIVING/DINING FURNITURE BELOW DECK 

Lower Level

Lower Level

Upper Level