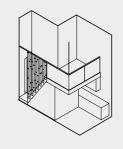

#### Units 81–87 (Pool Terraces)

Al[T] 144 sqm (includes 53sqm of void area) #02-01

SECTION VIEW

ISOMETRIC VIEW

LOFT SUITE

118 sqm (includes 53sqm of void area)

SECTION VIEW

ISOMETRIC VIEW

Lower Level

KITCHEN

Lower Level

Upper Level

Upper Level

All[T] 144 sqm (includes 53sqm of void area) #03-02

Lower Level

SECTION VIEW

ISOMETRIC VIEW

LOFT SUITE

SECTION VIEW

ISOMETRIC VIEW

FURNITURE LIVING/DINING DECK BELOW CORRIDOR ALUMINUM BELOW SUNSHADE PANEL STUDY BATH BELOW MASTER BELOW BEDROOM BELOW 

Upper Level

Upper Level

Lower Level