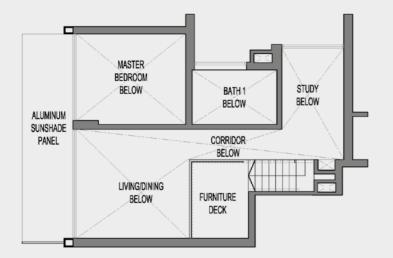

ISOMETRIC VIEW

LOFT SUITE

SECTION VIEW

ISOMETRIC VIEW

FURNITURE LIVING/DINING DECK BELOW CORRIDOR ALUMINUM BELOW SUNSHADE PANEL STUDY BATH BELOW MASTER BELOW BEDROOM BELOW 

Upper Level

Upper Level

Lower Level

ISOMETRIC VIEW

LOFT SUITE

SECTION VIEW

ISOMETRIC VIEW

MASTER BEDROOM STUDY BELOW BATH 1 BELOW BELOW ALUMINUM SUNSHADE CORRIDOR PANEL BELOW LIVING/DINING FURNITURE BELOW DECK 

Lower Level

Lower Level

Upper Level