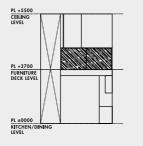

ISOMETRIC VIEW

LOFT SUITE

SECTION VIEW

ISOMETRIC VIEW

FURNITURE LIVING/DINING DECK BELOW CORRIDOR ALUMINUM BELOW SUNSHADE PANEL STUDY BATH BELOW MASTER BELOW BEDROOM BELOW 

Upper Level

Upper Level

Lower Level