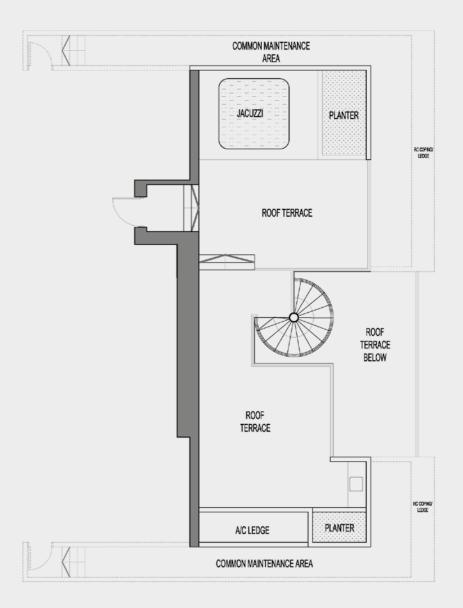

#14-08 #15-08



| ROOF    | MASTER<br>BEDROOM<br>BATH 1 |  |
|---------|-----------------------------|--|
| TERRACE | LIVING DINING STUDY         |  |
|         |                             |  |







#### COUPLET SUITE

**A4** 

64 sqm

#03-07 #04-07 #05-07 #07-07 #09-07 #10-07 #11-07 #12-07 #13-07 #14-07 #15-07







**DOUBLET SUITE** 





#### **DOUBLET SUITE**

**B1** 

97 sqm

#03-06 #04-06 #05-06 #07-06 #09-06 #10-06 #11-06 #12-06 #13-06 #14-06 #15-06



ROOF TERRACE A/C LEDGE WM LIVING KITCHEN  $\bigcirc$ BEDROOM 2 BATH 2 ANAAAH DINING 64 ROOF TERRACE ST MASTER SC/DB BATH 1 BEDROOM



**PH1** 303 sqm #16-01







**PH2** 301 sqm #17-01





RC COPING/ LEDGE

Roof Level

PLANTER

COMMON MAINTENANCE AREA

JACUZZI

A/C LEDGE

**PH3** 283 sqm #16-05





**PH4** 282 sqm #16-06







#83

## **TH1** 342 sqm (includes 35sqm of void area)

PRIVATE CARPARK UIFT LOBBY

Basement 1





Level 2



# THIM

**342 sqm** (includes 35sqm of void area)

#85



Basement 1





Level 2



### TH2 373 sqm (includes 36sqm of void area) #81



Basement 1







11626

Level 2



Roof

#87



Basement 1

LIFT

LOBBY





Roof