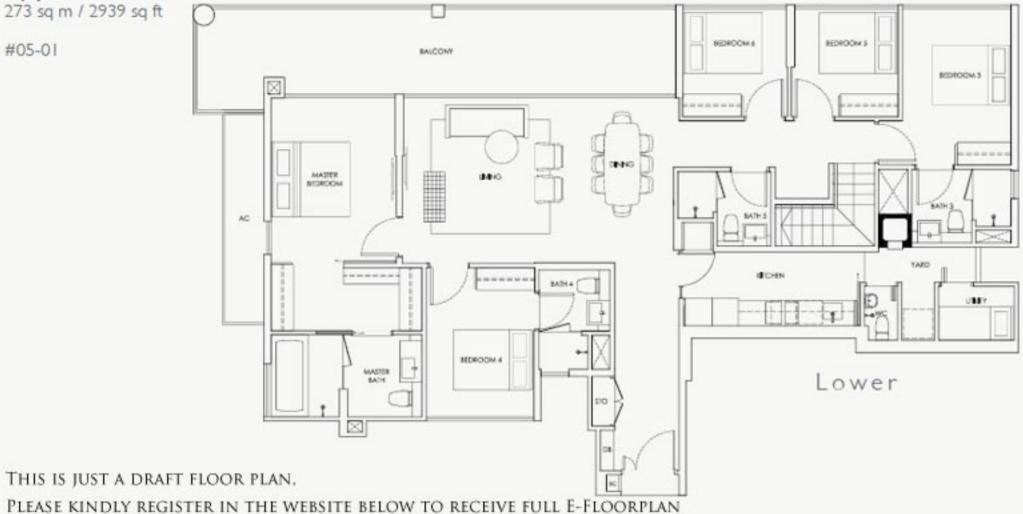

## 6 BEDROOM PENTHOUSE

Type PH I 0 273 sq m / 2939 sq ft

BUXOT TMAH ROAD UNIOR MASTER AMOR REFEREN POOL PREVATE ROOF TERRACE PLANTER Upper

Area include A/C ledge, balcony, PES and noof terrace. Some units are mirror images of the apartment plans shown in the brochure. Please refer to the key plans for orientation. The plans are correct at the time of printing and are subject to such amendments as may be required or approved by the relevant authorities. The plans are not drawn to scale and are for the purpose of visual representation of the different available layouts. All floor areas are estimates only and are subject to final survey.