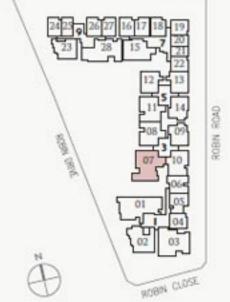

#### Type PH9

220 sq m / 2368 sq ft

#05-03

ROBIN CLOSE

Area include A/C ledge, balcony, PES and roof terrace. Some units are mirror images of the apartment plans shown in the brochure. Please refer to the key plans for orientation. The plans are correct at the time of printing and are subject to such amendments as may be required or approved by the relevant authorities. The plans are not drawn to scale and are for the purpose of visual representation of the different available layouts. All floor areas are estimates only and are subject to final survey.