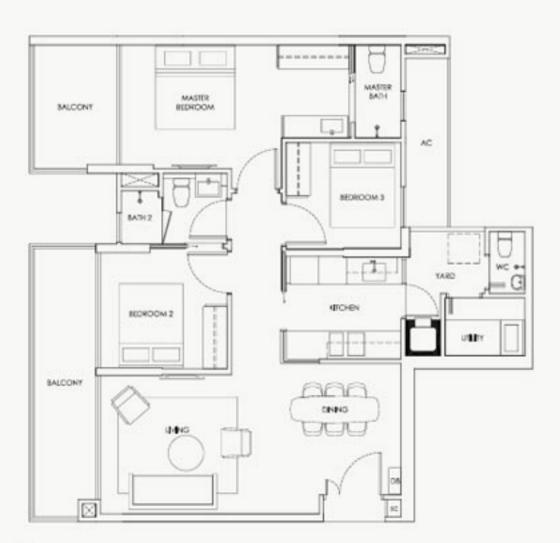

PLEASE KINDLY REGISTER IN THE WEBSITE BELOW TO RECEIVE FULL E-FLOORPLAN

ROBN CLOSE

BORT TMAH ROAD

Type C3

#04-08

99 sq m / 1066 sq ft

#02-08 #02-11 #03-08 #03-11

#04-11

Type C3-P III sq m / II95 sq ft

#01-08

Mirror image #01-11

THIS IS JUST A DRAFT FLOOR PLAN,

PLEASE KINDLY REGISTER IN THE WEBSITE BELOW TO RECEIVE FULL E-FLOORPLAN

Type DI

144 sq m / 1550 sq ft

#02-07