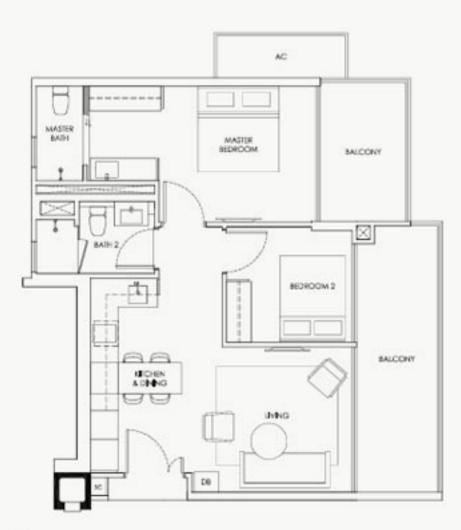

#### Type B4

#02-09

77 sq m / 829 sq ft

Mirror image #02-14

#03-09 #03-14 #04-09 #04-14 Type B4-P 79 sq m / 850 sq ft

#01-09

Mirror image #01-14

THIS IS JUST A DRAFT FLOOR PLAN,