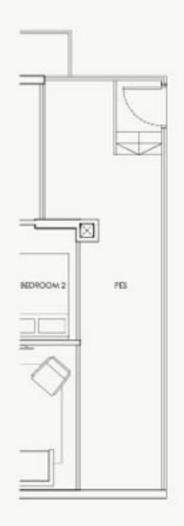

#### Type B4

#02-09

77 sq m / 829 sq ft

Mirror image #02-14

#03-09 #03-14 #04-09 #04-14 Type B4-P 79 sq m / 850 sq ft

#01-09

Mirror image #01-14

THIS IS JUST A DRAFT FLOOR PLAN,