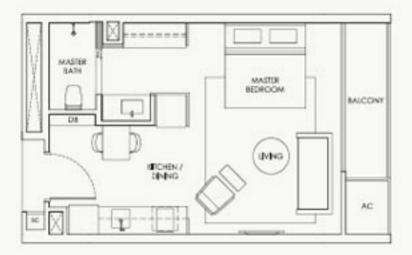

#### STUDIO

Type A I

#05-21

38 sq m / 409 sq ft

#02-21 #04-25 #02-20 #03-21 #05-25 #03-20 #04-21 #04-20

Mirror image

#05-20

Type AI-P

38 sq m / 409 sq ft

#01-21

Mirror image #01-20 Type A I - B 49 sq m / 527 sq ft

#03-25

\*refer to key plan for actual orientation

BURT TMAH ROAD

ROBIN CLOSE

THIS IS JUST A DRAFT FLOOR PLAN,