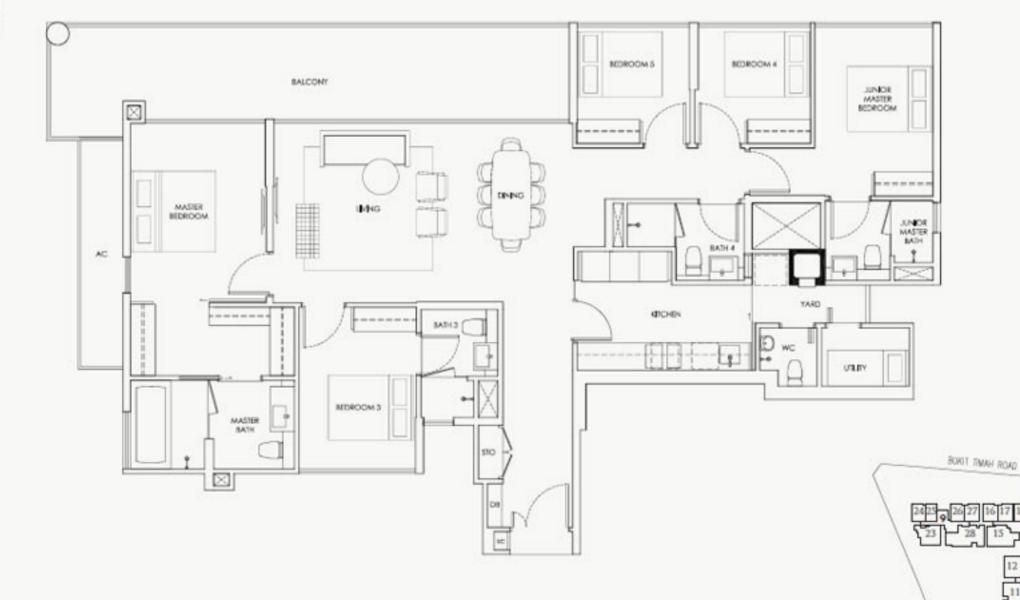

## 6 BEDROOM PENTHOUSE

Type PH I 0 273 sq m / 2939 sq ft

BUXOT TMAH ROAD UNIOR MASTER AMOR REFEREN POOL PREVATE ROOF TERRACE PLANTER Upper

Area include A/C ledge, balcony, PES and noof terrace. Some units are mirror images of the apartment plans shown in the brochure. Please refer to the key plans for orientation. The plans are correct at the time of printing and are subject to such amendments as may be required or approved by the relevant authorities. The plans are not drawn to scale and are for the purpose of visual representation of the different available layouts. All floor areas are estimates only and are subject to final survey.