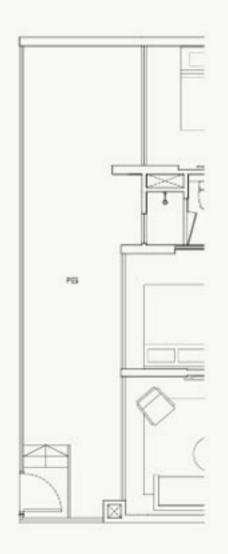

Type C3-P III sq m / II95 sq ft

#01-08

Mirror image #01-11

THIS IS JUST A DRAFT FLOOR PLAN,

PLEASE KINDLY REGISTER IN THE WEBSITE BELOW TO RECEIVE FULL E-FLOORPLAN

Type DI

144 sq m / 1550 sq ft

#02-07

#03-07

#04-07

Type DI-P 143 sq m / 1539 sq ft

#01-07

BOACH TIMAH ROAD

THIS IS JUST A DRAFT FLOOR PLAN,

PLEASE KINDLY REGISTER IN THE WEBSITE BELOW TO RECEIVE FULL E-FLOORPLAN

Area include A/C ledge, balcony, PES and roof terrace. Some units are mirror images of the apartment plans shown in the brochure. Please refer to the key plans for orientation. The plans are correct at the time of printing and are subject to such amendments as may be required or approved by the relevant authorities. The plans are not drawn to scale and are for the purpose of visual representation of the different available layouts. All floor areas are estimates only and are subject to final survey.