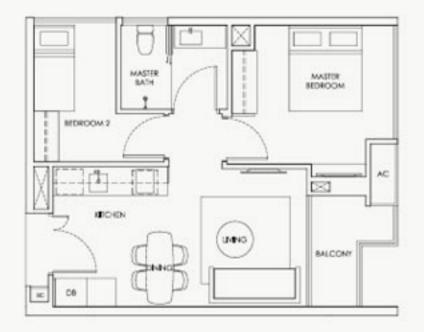

PLEASE KINDLY REGISTER IN THE WEBSITE BELOW TO RECEIVE FULL E-FLOORPLAN

Type BI

50 sq m / 538 sq ft

#02-19

#03-19

#04-19

#05-19

Type BI-P 51 sq m / 549 sq ft

#01-19

THIS IS JUST A DRAFT FLOOR PLAN,

PLEASE KINDLY REGISTER IN THE WEBSITE BELOW TO RECEIVE FULL E-FLOORPLAN

BOXIT TMAH ROAD