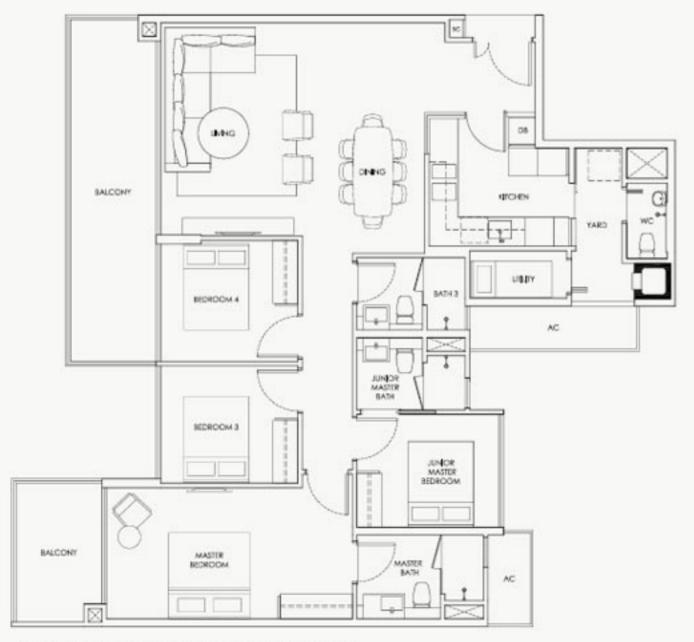

## 6 BEDROOM PENTHOUSE

Type PH I 0 273 sq m / 2939 sq ft

BUXOT TMAH ROAD UNIOR MASTER AMOR REFEREN POOL PREVATE ROOF TERRACE PLANTER Upper

Area include A/C ledge, balcony, PES and noof terrace. Some units are mirror images of the apartment plans shown in the brochure. Please refer to the key plans for orientation. The plans are correct at the time of printing and are subject to such amendments as may be required or approved by the relevant authorities. The plans are not drawn to scale and are for the purpose of visual representation of the different available layouts. All floor areas are estimates only and are subject to final survey.