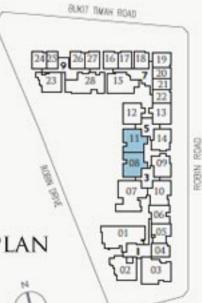

Type C3-P III sq m / II95 sq ft

#01-08

Mirror image #01-11

THIS IS JUST A DRAFT FLOOR PLAN,

PLEASE KINDLY REGISTER IN THE WEBSITE BELOW TO RECEIVE FULL E-FLOORPLAN

Type DI

144 sq m / 1550 sq ft

#02-07

#03-07

#04-07

Type DI-P 143 sq m / 1539 sq ft

#01-07

BOACH TIMAH ROAD

THIS IS JUST A DRAFT FLOOR PLAN,

PLEASE KINDLY REGISTER IN THE WEBSITE BELOW TO RECEIVE FULL E-FLOORPLAN

Area include A/C ledge, balcony, PES and roof terrace. Some units are mirror images of the apartment plans shown in the brochure. Please refer to the key plans for orientation. The plans are correct at the time of printing and are subject to such amendments as may be required or approved by the relevant authorities. The plans are not drawn to scale and are for the purpose of visual representation of the different available layouts. All floor areas are estimates only and are subject to final survey.