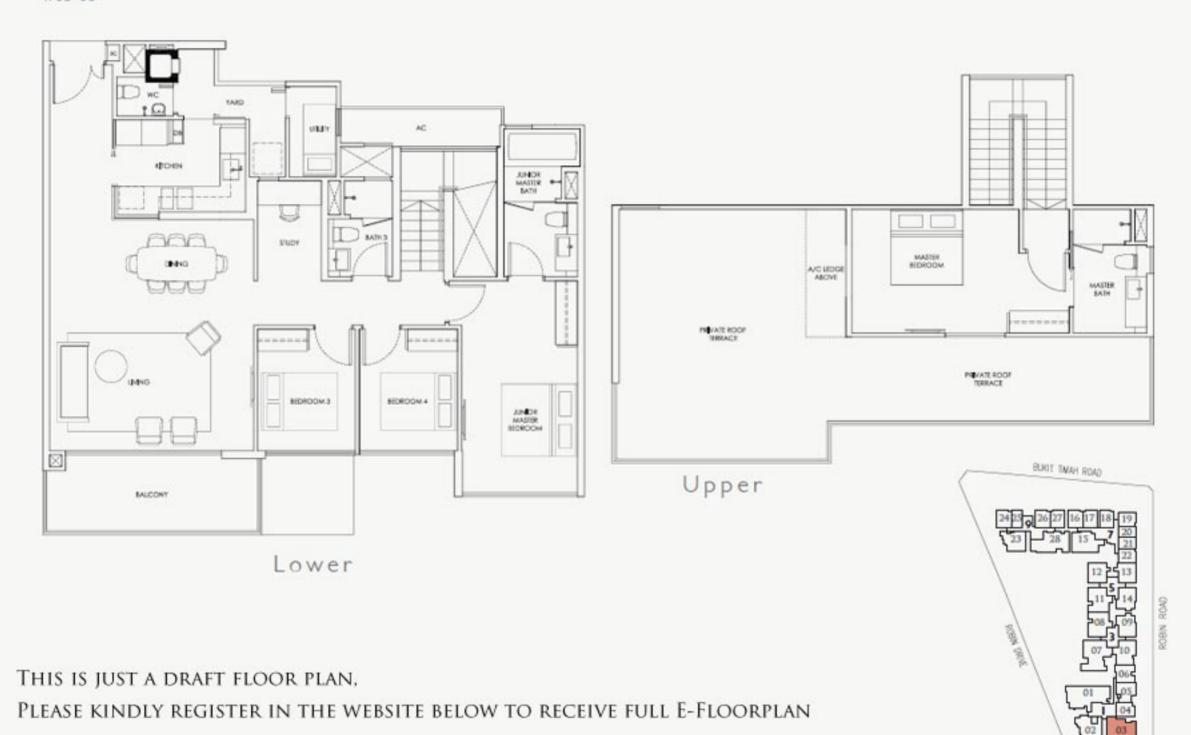

### 4 BEDROOM + STUDY PENTHOUSE

#### Type PH9

220 sq m / 2368 sq ft

#05-03

ROBIN CLOSE

Area include A/C ledge, balcony, PES and roof terrace. Some units are mirror images of the apartment plans shown in the brochure. Please refer to the key plans for orientation. The plans are correct at the time of printing and are subject to such amendments as may be required or approved by the relevant authorities. The plans are not drawn to scale and are for the purpose of visual representation of the different available layouts. All floor areas are estimates only and are subject to final survey.