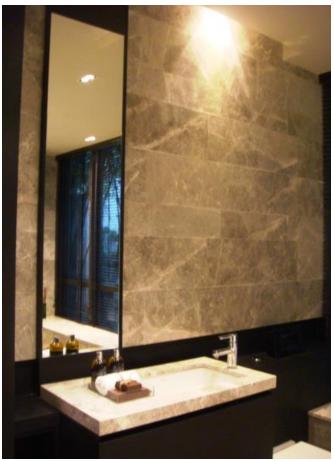

#### BUILDING SPECIFICATIONS: 1-BEDROOM (A1/A2/A3/A4)

- 1. Floor:
  - a. Living, Dining, Kitchen, Bedroom: engineered timber flooring
  - b. Master Bathroom/ Common Bathroom/ Powder Room: selected stone
  - c. Asian Kitchen/ Yard, Utility and WC: selected tiles
  - d. Balcony: timber-look composite material
- 2. Windows
  - a. General: aluminium framed windows
  - b. Planter: aluminium screen
- 3. Doors
  - a. Entrance: fire-rated timber door
  - b. Bedroom/ Bathroom/ Powder Room/ Utility: timber door
  - c. Balcony: aluminium framed door with glazing
- 4. Kitchen Appliances: cooker hood and hob, built in oven, integrated fridge, washer cum dryer
- 5. Furniture: