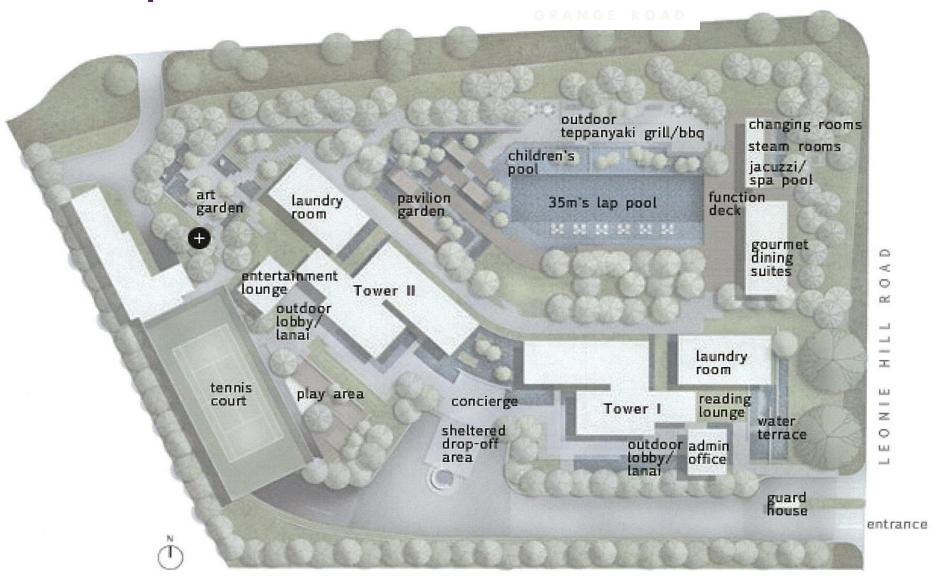

- Clear your head in the tranquility of the Singapore Botanic Gardens



**Location Map** Cavenagh Lodge Bideford Rd O Martin's Dr Far East Jin Jintan Shopping . Cuscaden Rd ald Hill Rd Tanglin Rd Centre Jin Lada Puteh Singapore | Marriott Four Seasons Hotel Singapore NS22 Cavenagh Rd Paragoni Orchard Shopping 🗟 Club Med Orchard Blvd Centre Services Pte Rd Hullet Rd ٥ Orchard Blvd Park Hotel Recruit Orchard Jin Tupai Express Emerald Link Orchard Rd Orthand Blad Grand ISS Kramer pa International One Tree Hill School Orchard Rd \*Scape = Somerset Rd Le Meridien 0 Orchard Rd Penang Rd atsworth Rd Somerset Exeter Rd Eber Rd Istana Park Clemenceau Orchard Grand the Shatec Court Pte. Ltd. ⊨ Lloyd's Inn River Valley Rd Map data @2013. Google, MapIT, Urban Redevelopment Authority.

### Site Map



**Facade View** 



### Sky Loggias on 36<sup>th</sup> Floor



Sky Gym on 13<sup>th</sup> - 15<sup>th</sup> Floor





### View from 25th floor

Paterson Road/ Overseas Family School/ ISS International School





### View from 10<sup>th</sup> floor



### **Somerset and Orchard MRT Station**







### **Shopping Malls next to Somerset MRT**







### Mandarin Orchard Hotel towards Grange Road







### Along Grange Road towards Twin Peaks







### Leonie Hill along Grange Road







### Leonie Hill along Grange Road







### Towards Orchard Road/ Mandarin Orchard Hotel





1 Bedroom - Type A1 and A2 (51 sqm/549 sqft)







1 Bedroom - Type A1 and A2 (51 sqm/ 549 sqft)







2 Bedroom - Type B1 (98 sqm/ 1,055 sqft)







2 Bedroom - Type B1 (98 sqm/ 1,055 sqft)







3 Bedr