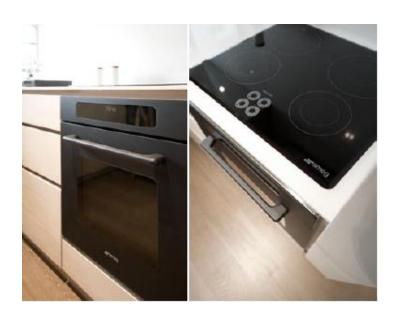

#### SMEG KITCHEN APPLIANCES

Hobs and ovens designed in stainless steel and glass, and in chromatic enamel finishes. A true synthesis of the brand's philosophy – technology with style.