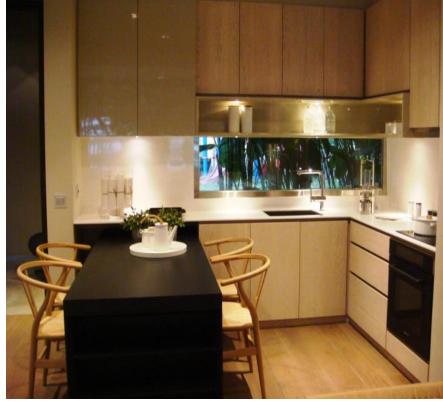

#### SMEG KITCHEN APPLIANCES

Hobs and ovens designed in stainless steel and glass, and in chromatic enamel finishes. A true synthesis of the brand's philosophy – technology with style.