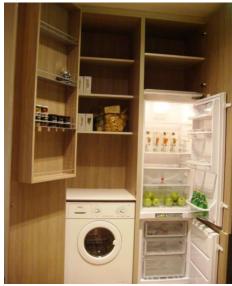

#### BUILDING SPECIFICATIONS: 1-BEDROOM (A1/A2/A3/A4)

- 1. Floor:
  - a. Living, Dining, Kitchen, Bedroom: engineered timber flooring
  - b. Master Bathroom/ Common Bathroom/ Powder Room: selected stone
  - c. Asian Kitchen/ Yard, Utility and WC: selected tiles
  - d. Balcony: timber-look composite material
- 2. Windows
  - a. General: aluminium framed windows
  - b. Planter: aluminium screen
- 3. Doors
  - a. Entrance: fire-rated timber door
  - b. Bedroom/ Bathroom/ Powder Room/ Utility: timber door
  - c. Balcony: aluminium framed door with glazing
- 4. Kitchen Appliances: cooker hood and hob, built in oven, integrated fridge, washer cum dryer
- 5. Furniture: