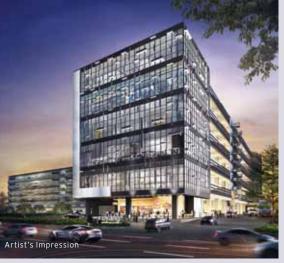

# **AHEAD** OF TRENDS New-generation design features transcend expectations

First B2 ramp-up strata title in Loyang

O2 Dual-key concept flexible layout

O3 Heavy floor loading of up to 20kN/m²

**Q4** Regular floor plate with various sizes

O5 Floor-to-floor height of 6.2 - 8.6m

Electrical provision of up to 2 x 200 amp, 3-phase

**08** Up to **11m wide driveway** 

O9 Only 101 factory units