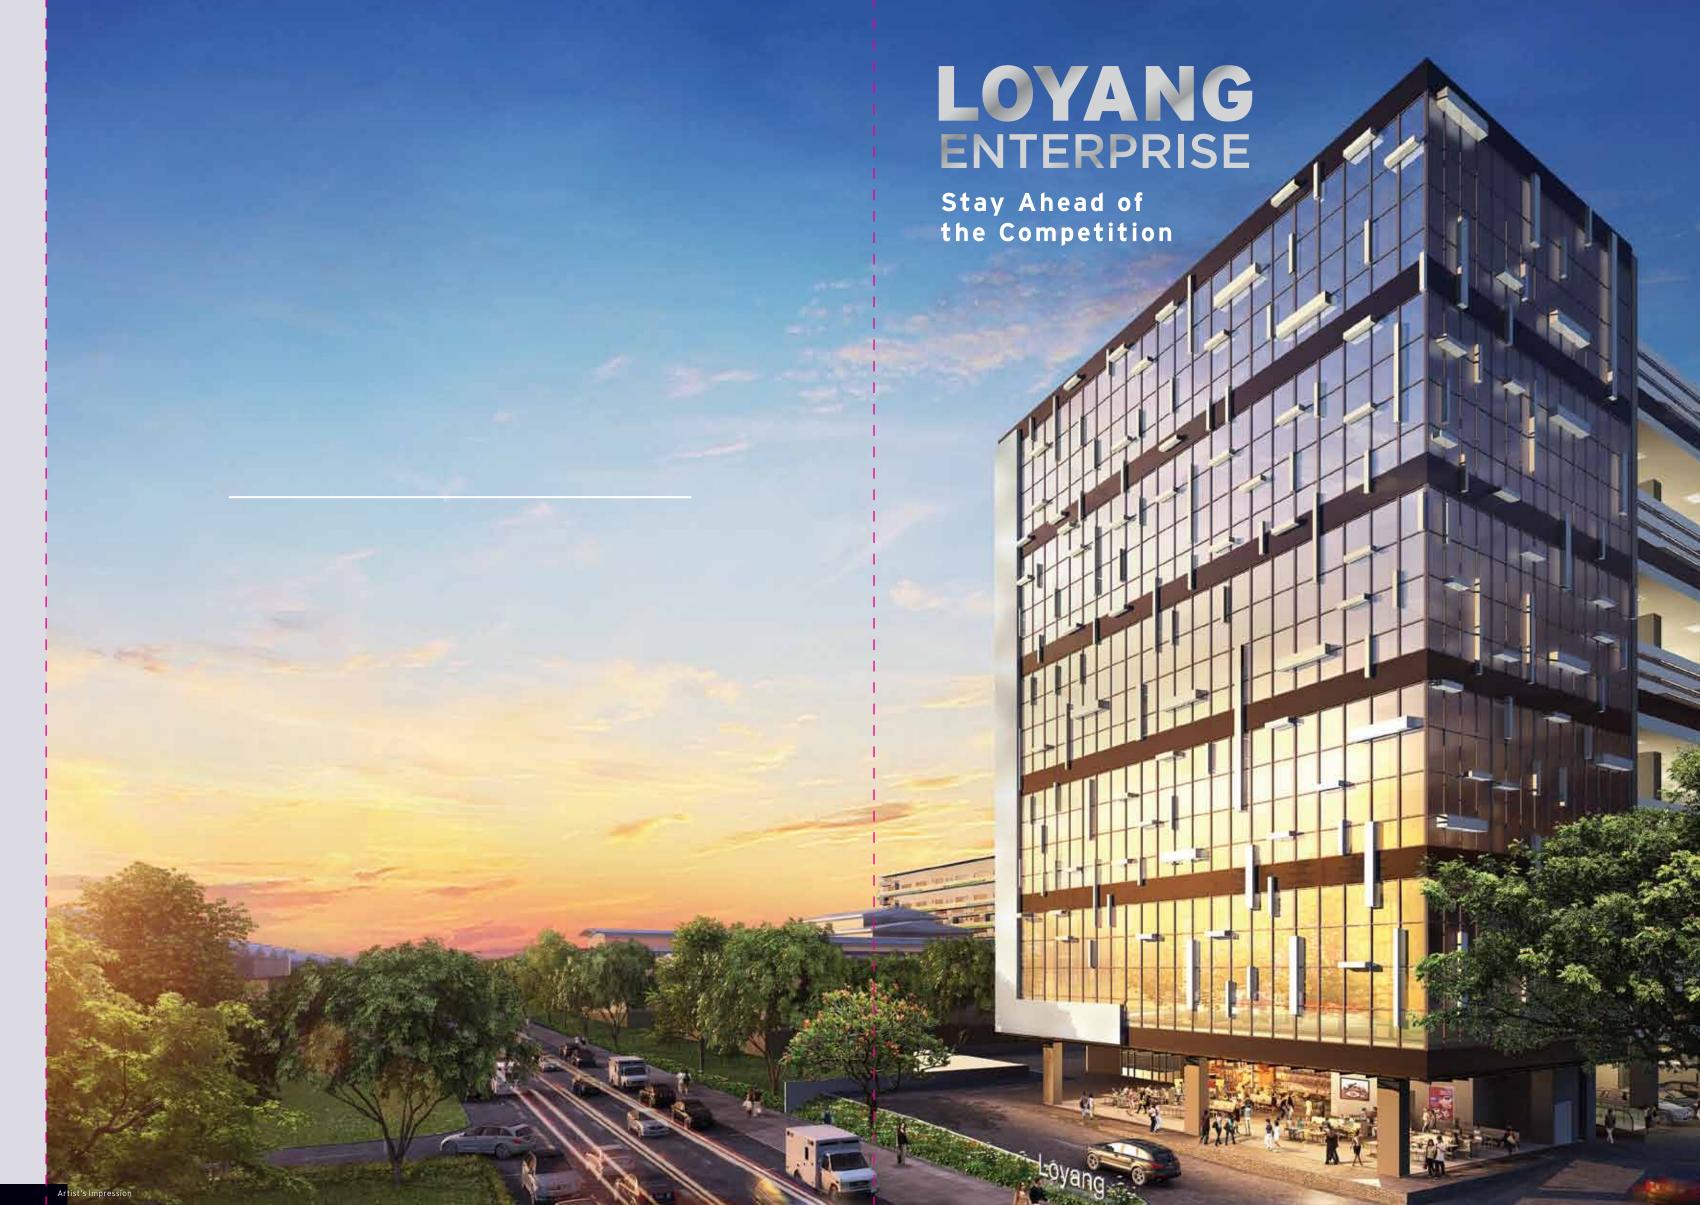

# **AHEAD** OF TRENDS New-generation design features transcend expectations

First B2 ramp-up strata title in Loyang

O2 Dual-key concept flexible layout

O3 Heavy floor loading of up to 20kN/m²

**Q4** Regular floor plate with various sizes

O5 Floor-to-floor height of 6.2 - 8.6m

Electrical provision of up to 2 x 200 amp, 3-phase

**08** Up to **11m wide driveway** 

O9 Only 101 factory units