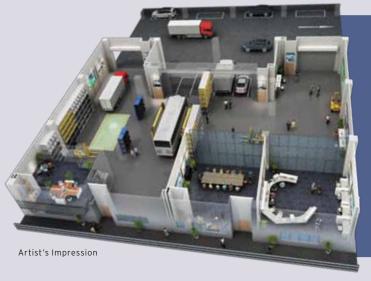

# **AHEAD** OF TRENDS New-generation design features transcend expectations

First B2 ramp-up strata title in Loyang

O2 Dual-key concept flexible layout

O3 Heavy floor loading of up to 20kN/m²

**Q4** Regular floor plate with various sizes

O5 Floor-to-floor height of 6.2 - 8.6m

Electrical provision of up to 2 x 200 amp, 3-phase

**08** Up to **11m wide driveway** 

O9 Only 101 factory units