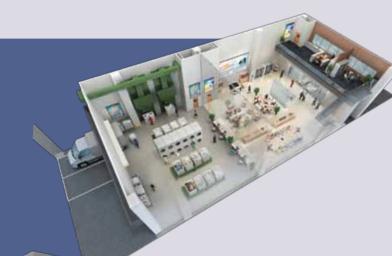

# **AHEAD** OF TRENDS New-generation design features transcend expectations

First B2 ramp-up strata title in Loyang

O2 Dual-key concept flexible layout

O3 Heavy floor loading of up to 20kN/m²

**Q4** Regular floor plate with various sizes

O5 Floor-to-floor height of 6.2 - 8.6m

Electrical provision of up to 2 x 200 amp, 3-phase

**08** Up to **11m wide driveway** 

O9 Only 101 factory units