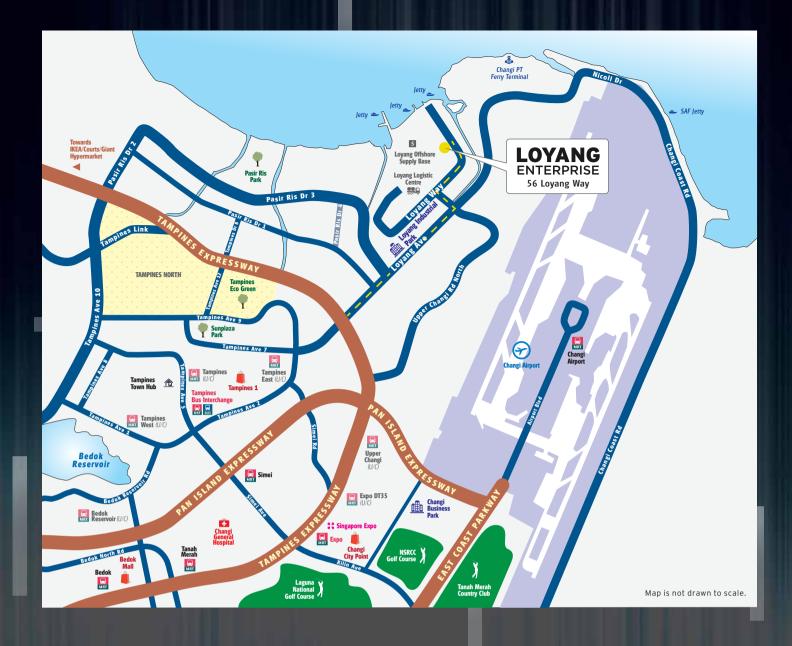

## **AHEAD OF TIME**

- First government strata-titled land release for the past half decade
- 02 Upcoming Eastern Region, Downtown Line (estimated completion in 2020)
- 03 9-min drive to Changi International Airport
- O4 11-min drive to Tampines Regional Centre/ Changi Business Park
- 05 Mins to major expressways: TPE/PIE/ECP

06 25-min drive to Central Business District

Estimated travelling time

# **OPPORTUNITIES AHEAD**

Developed for **B2 industrial** uses:

### 01 Industrial

Cutting, grinding and polishing of marble and ceramic tiles

## **02** Automotive services

Vehicle repair and servicing

Storage of chemicals, detergents, oils, solvents, pesticides and related

## O4 Lighting fixture manufacturers

Manufacture of emergency lighting and power supply systems

## 05 Laundry services

## 06 Furniture services

Manufacturing of furniture and fixtures, except those primarily