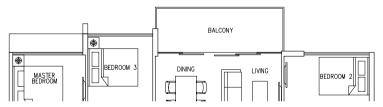

Type C5(DK)

101 sqm / 1087 sq ft

#02-32, #04-32, #06-32, #08-32, #10-32, #12-32, #14-32

#03-32, #05-32, #07-32, #09-32, #11-32, #13-32, #15-32

LEGEND:

\* - Unit in mlrror image

- Architectural facade feature or sunshade

Areas includes A/C ledge, Balcony, Open Balcony, PES and Strata Void (where applicable). Orientations and facings will differ depending on the unit you are purchasing. Please refer to the key plan. All plans are not to scale and are subject to changes as may be approved by the relevant authorities. All floor areas are estimates and are subject to final survey.