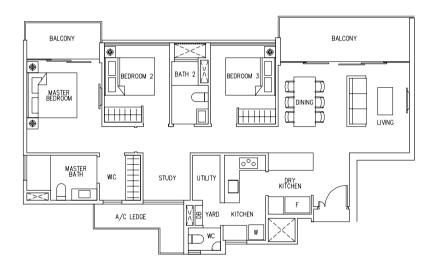

Type D3 127 sqm / 1367 sq ft

#02-06, #04-06, #06-06, #08-06, #10-06, #12-06, #14-06, #02-11\*, #04-11\*, #06-11\*, #08-11\*, #10-11\*, #12-11\*, #14-11\*

LEGEND:

\* - Unit in mlrror image

- Architectural facade feature or sunshade

Areas includes A/C ledge, Balcony, Open Balcony, PES and Strata Void (where applicable). Orientations and facings will differ depending on the unit you are purchasing. Please refer to the key plan. All plans are not to scale and are subject to changes as may be approved by the relevant authorities. All floor areas are estimates and are subject to final survey.

- Architectural facade feature or sunshade

**Type D3** 127 sqm /1367 sq ft

#03-06, #05-06, #07-06, #09-06, #11-06, #13-06, #15-06, #03-11\*, #05-11\*, #07-11\*, #09-11\*, #11-11\*, #13-11\*, #15-11\*

LEGEND: