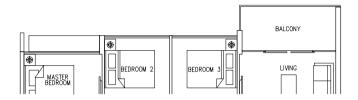

**Type C1** 83 sqm / 893 sq ft

#02-29, #04-29, #06-29, #08-29, #10-29, #12-29, #14-29

PUNGGOL WALK

Areas includes A/C ledge, Balcony, Open Balcony, PES and Strata Void (where applicable). Orientations and facings will differ depending on the unit you are purchasing. Please refer to the key plan. All plans are not to scale and are subject to changes as may be approved by the relevant authorities. All floor areas are estimates and are subject to final survey.