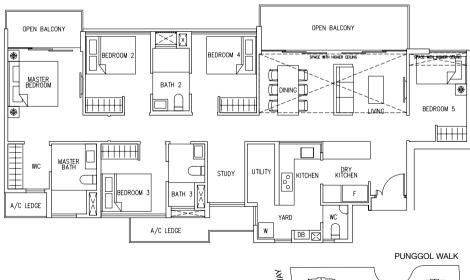

#### LEGEND:

\* - Unit in mlrror image

- Architectural facade feature or sunshade

Type D3R(a) 150 sqm / 1615 sq ft

#16-06, #16-11\*

#### LEGEND:

\* - Unit in mIrror image

- Architectural facade feature or sunshade

Areas includes A/C ledge, Balcony, Open Balcony, PES and Strata Void (where applicable). Orientations and facings will differ depending on the unit you are purchasing. Please refer to the key plan. All plans are not to scale and are subject to changes as may be approved by the relevant authorities. All floor areas are estimates and are subject to final survey.

## Type D3R(b)

151 sqm / 1625 sq ft

#16-07\*, #16-10

#16-26

#### LEGEND:

\* - Unit in mlrror image

- Architectural facade feature or sunshade

Areas includes A/C ledge, Balcony, Open Balcony, PES and Strata Void (where applicable). Orientations and facings will differ depending on the unit you are purchasing. Please refer to the key plan. All plans are not to scale and are subject to changes as may be approved by the relevant authorities. All floor areas are estimates and are subject to final survey.