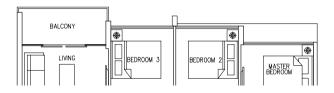

**Type C1** 83 sqm / 893 sq ft

#02-29, #04-29, #06-29, #08-29, #10-29, #12-29, #14-29

PUNGGOL WALK

Areas includes A/C ledge, Balcony, Open Balcony, PES and Strata Void (where applicable). Orientations and facings will differ depending on the unit you are purchasing. Please refer to the key plan. All plans are not to scale and are subject to changes as may be approved by the relevant authorities. All floor areas are estimates and are subject to final survey.