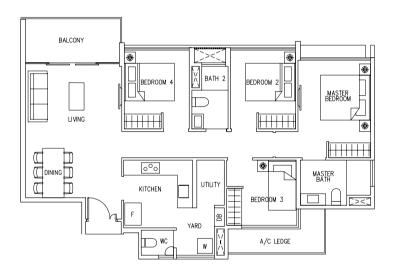

Type D2 111 sqm / 1195 sq ft

#02-19, #04-19, #06-19, #08-19, #10-19, #12-19, #14-19

#03-19, #05-19, #07-19, #09-19, #11-19, #13-19, #15-19

LEGEND:

\* - Unit in mlrror image

- Architectural facade feature or sunshade

Areas includes A/C ledge, Balcony, Open Balcony, PES and Strata Void (where applicable). Orientations and facings will differ depending on the unit you are purchasing. Please refer to the key plan. All plans are not to scale and are subject to changes as may be approved by the relevant authorities. All floor areas are estimates and are subject to final survey.