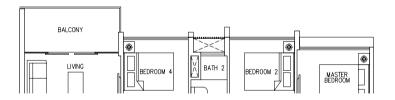

**Type C1** 83 sqm / 893 sq ft

#02-29, #04-29, #06-29, #08-29, #10-29, #12-29, #14-29

PUNGGOL WALK

#### LEGEND:

\* - Unit in mIrror image

- Architectural facade feature or sunshade

#03-29, #05-29, #07-29, #09-29, #11-29, #13-29, #15-29

#02-09, #04-09, #06-09, #08-09, #10-09, #12-09, #14-09

#03-09, #05-09, #07-09, #09-09, #11-09, #13-09, #15-09