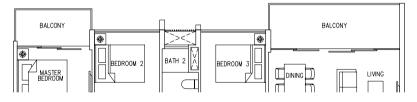

**Type C3** 102 sqm /1098 sq ft

#02-01, #04-01, #06-01, #08-01, #10-01, #12-01, #14-01, #02-21, #04-21, #06-21, #08-21, #10-21, #12-21, #14-21

LEGEND:

\* - Unit in mIrror image

- Architectural facade feature or sunshade

#03-01, #05-01, #07-01, #09-01, #11-01, #13-01, #15-01, #03-21, #05-21, #07-21, #09-21, #11-21, #13-21, #15-21

#02-04\*, #04-04\*, #06-04\*, #08-04\*, #10-04\*, #12-04\*, #14-04\*, #02-08\*, #04-08\*, #06-08\*, #08-08\*, #10-08\*, #12-08\*, #14-08\*, #02-25, #04-25, #06-25, #08-25, #10-25, #12-25, #14-25