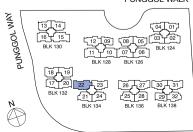

**Type C1** 83 sqm / 893 sq ft

#02-29, #04-29, #06-29, #08-29, #10-29, #12-29, #14-29

PUNGGOL WALK

#### LEGEND:

\* - Unit in mIrror image

- Architectural facade feature or sunshade

#03-29, #05-29, #07-29, #09-29, #11-29, #13-29, #15-29

#02-09, #04-09, #06-09, #08-09, #10-09, #12-09, #14-09

#03-09, #05-09, #07-09, #09-09, #11-09, #13-09, #15-09