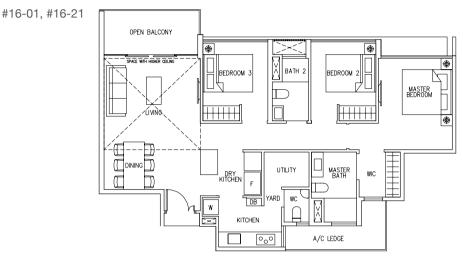

**Type C3** 102 sqm /1098 sq ft

#02-01, #04-01, #06-01, #08-01, #10-01, #12-01, #14-01, #02-21, #04-21, #06-21, #08-21, #10-21, #12-21, #14-21

LEGEND:

\* - Unit in mIrror image

- Architectural facade feature or sunshade

#03-01, #05-01, #07-01, #09-01, #11-01, #13-01, #15-01, #03-21, #05-21, #07-21, #09-21, #11-21, #13-21, #15-21

#02-04\*, #04-04\*, #06-04\*, #08-04\*, #10-04\*, #12-04\*, #14-04\*, #02-08\*, #04-08\*, #06-08\*, #08-08\*, #10-08\*, #12-08\*, #14-08\*, #02-25, #04-25, #06-25, #08-25, #10-25, #12-25, #14-25