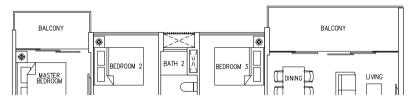

Type D3 127 sqm / 1367 sq ft

#02-06, #04-06, #06-06, #08-06, #10-06, #12-06, #14-06, #02-11\*, #04-11\*, #06-11\*, #08-11\*, #10-11\*, #12-11\*, #14-11\*

LEGEND:

\* - Unit in mlrror image

- Architectural facade feature or sunshade

Areas includes A/C ledge, Balcony, Open Balcony, PES and Strata Void (where applicable). Orientations and facings will differ depending on the unit you are purchasing. Please refer to the key plan. All plans are not to scale and are subject to changes as may be approved by the relevant authorities. All floor areas are estimates and are subject to final survey.

- Architectural facade feature or sunshade

**Type D3** 127 sqm /1367 sq ft

#03-06, #05-06, #07-06, #09-06, #11-06, #13-06, #15-06, #03-11\*, #05-11\*, #07-11\*, #09-11\*, #11-11\*, #13-11\*, #15-11\*

LEGEND: