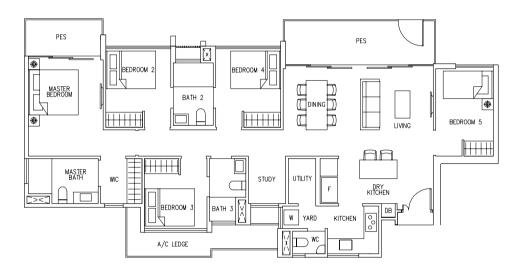

## GROUND 3 BEDROOM COSPACE

#01-03\*, #01-31\*

#01-23\*

PUNGGOL WALK

#### LEGEND:

\* - Unit in mIrror image

- Architectural facade feature or sunshade

BEDROOM COSPACE

Type C4R(b)

134 sqm / 1442 sq ft

#16-03\*, #16-31\*

#16-23\*