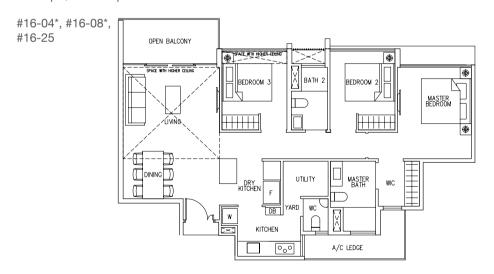

#03-01, #05-01, #07-01, #09-01, #11-01, #13-01, #15-01, #03-21, #05-21, #07-21, #09-21, #11-21, #13-21, #15-21

#02-04\*, #04-04\*, #06-04\*, #08-04\*, #10-04\*, #12-04\*, #14-04\*, #02-08\*, #04-08\*, #06-08\*, #08-08\*, #10-08\*, #12-08\*, #14-08\*, #02-25, #04-25, #06-25, #08-25, #10-25, #12-25, #14-25

#03-04\*, #05-04\*, #07-04\*, #09-04\*, #11-04\*, #13-04\*, #15-04\*, #03-08\*, #05-08\*, #07-08\*, #09-08\*, #11-08\*, #13-08\*, #15-08\*, #03-25, #05-25, #07-25, #09-25, #11-25, #13-25, #15-25

LEGEND: