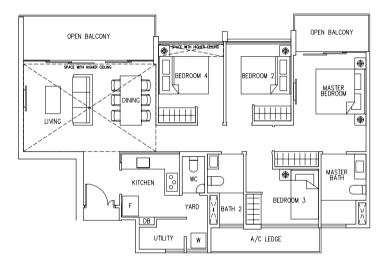

Areas includes A/C ledge, Balcony, Open Balcony, PES and Strata Void (where applicable). Orientations and facings will differ depending on the unit you are purchasing. Please refer to the key plan. All plans are not to scale and are subject to changes as may be approved by the relevant authorities. All floor areas are estimates and are subject to final survey.