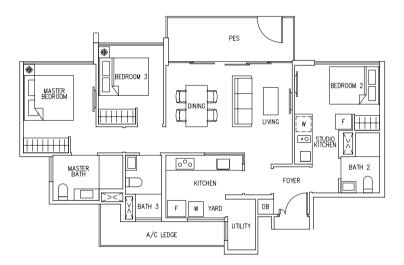

# GROUND 3 BEDROOM

Type C1P 83 sqm / 893 sq ft

#01-29

#01-09

LEGEND:

\* - Unit in mlrror image

- Architectural facade feature or sunshade

**Type C2P** 98 sqm / 1055 sq ft