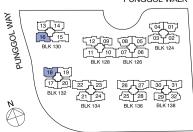

PUNGGOL WALK

\* - Unit in mIrror image

- Architectural facade feature or sunshade

**Type E1** 141 sqm / 1518 sq ft

#02-15, #04-15, #06-15, #08-15, #10-15, #12-15, #14-15

#03-15, #05-15, #07-15, #09-15, #11-15, #13-15, #15-15