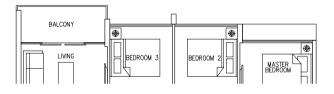

**Type C1** 83 sqm / 893 sq ft

#02-29, #04-29, #06-29, #08-29, #10-29, #12-29, #14-29

PUNGGOL WALK

#### LEGEND:

\* - Unit in mIrror image

- Architectural facade feature or sunshade

#03-29, #05-29, #07-29, #09-29, #11-29, #13-29, #15-29

#02-09, #04-09, #06-09, #08-09, #10-09, #12-09, #14-09

#03-09, #05-09, #07-09, #09-09, #11-09, #13-09, #15-09