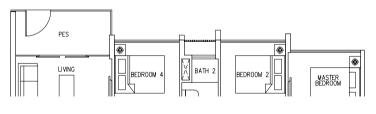

**Type C1** 83 sqm / 893 sq ft

#02-29, #04-29, #06-29, #08-29, #10-29, #12-29, #14-29

PUNGGOL WALK

Areas includes A/C ledge, Balcony, Open Balcony, PES and Strata Void (where applicable). Orientations and facings will differ depending on the unit you are purchasing. Please refer to the key plan. All plans are not to scale and are subject to changes as may be approved by the relevant authorities. All floor areas are estimates and are subject to final survey.