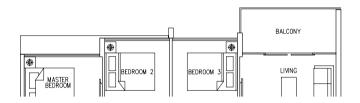

# GROUND 3 BEDROOM

Type C1P 83 sqm / 893 sq ft

#01-29

#01-09

LEGEND:

\* - Unit in mlrror image

- Architectural facade feature or sunshade

**Type C2P** 98 sqm / 1055 sq ft