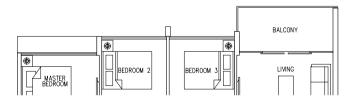

Type C1R(a)

96 sqm / 1033 sq ft

#16-29

Type C1R(b)

98 sqm / 1055 sq ft

#16-09

#### LEGEND:

\* - Unit in mlrror image

- Architectural facade feature or sunshade

SKY UNIT

Type C2R(a)

113 sqm / 1216 sq ft

Type C2R(b)

115 sqm / 1238 sq ft