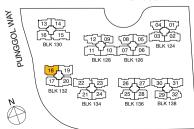

Type D2 111 sqm / 1195 sq ft

#02-19, #04-19, #06-19, #08-19, #10-19, #12-19, #14-19

#03-19, #05-19, #07-19, #09-19, #11-19, #13-19, #15-19

LEGEND:

\* - Unit in mlrror image

- Architectural facade feature or sunshade

Areas includes A/C ledge, Balcony, Open Balcony, PES and Strata Void (where applicable). Orientations and facings will differ depending on the unit you are purchasing. Please refer to the key plan. All plans are not to scale and are subject to changes as may be approved by the relevant authorities. All floor areas are estimates and are subject to final survey.