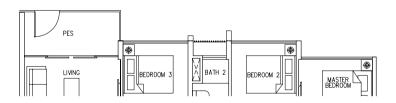

final survey.



# GROUND 3 BEDROOM

Type C1P 83 sqm / 893 sq ft

#01-29





#01-09

LEGEND:

\* - Unit in mlrror image

- Architectural facade feature or sunshade





**Type C2P** 98 sqm / 1055 sq ft

, o oq..., . ooo oq ..

#01-13, #01-20, #01-28





#01-17\*

#### LEGEND:

\* - Unit in mIrror image

- Architectural facade feature or sunshade

Areas includes A/C ledge, Balcony, Open Balcony, PES and Strata Void (where applicable). Orientations and facings will differ depending on the unit you are purchasing. Please refer to the key plan. All plans are not to scale and are subject to changes as may be approved by the relevant authorities. All floor areas are estimates and are subject to final survey.



## GROUND 3 BEDROOM PREMIUM

**Type C3P** 102 sqm / 1098 sq ft

#01-01, #01-21





#01-04\*, #01-08\*, #01-25

LEGEND:

\* - Unit in mlrror image

- Architectural facade feature or sunshade





Type C4P

113 sqm / 1216 sq ft

#01-02, #01-27\*, #01-30



LEGEND:

\* - Unit in mIrror image

- Architectural facade feature or sunshade

Areas includes A/C ledge, Balcony, Open Balcony, PES and Strata Void (where applicable). Orientations and facings will differ depending on the unit you are purchasing. Please refer to the key plan. All plans are not to scale and are subject to changes as may be approved by the relevant authorities. All floor areas are estimates and are subject to final survey.



## GROUND 3 BEDROOM COSPACE



#01-03\*, #01-31\*



#01-23\*

PUNGGOL WALK

#### LEGEND:

\* - Unit in mlrror image

- Architectural facade feature or sunshade





Type C5P(DK) 1