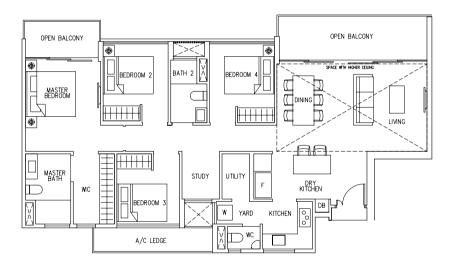

Type D2 111 sqm / 1195 sq ft

#02-19, #04-19, #06-19, #08-19, #10-19, #12-19, #14-19

#03-19, #05-19, #07-19, #09-19, #11-19, #13-19, #15-19

LEGEND:

\* - Unit in mlrror image

- Architectural facade feature or sunshade

Areas includes A/C ledge, Balcony, Open Balcony, PES and Strata Void (where applicable). Orientations and facings will differ depending on the unit you are purchasing. Please refer to the key plan. All plans are not to scale and are subject to changes as may be approved by the relevant authorities. All floor areas are estimates and are subject to final survey.