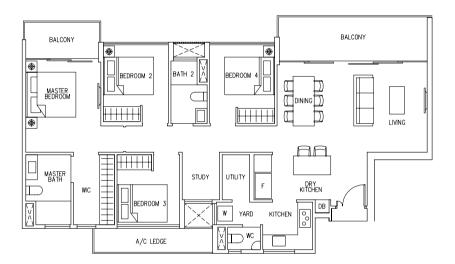

Areas includes A/C ledge, Balcony, Open Balcony, PES and Strata Void (where applicable). Orientations and facings will differ depending on the unit you are purchasing. Please refer to the key plan. All plans are not to scale and are subject to changes as may be approved by the relevant authorities. All floor areas are estimates and are subject to final survey.