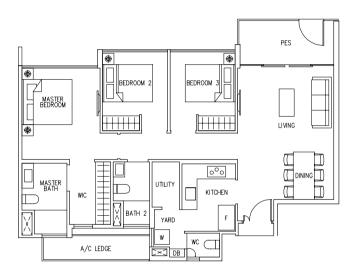

Areas includes A/C ledge, Balcony, Open Balcony, PES and Strata Void (where applicable). Orientations and facings will differ depending on the unit you are purchasing. Please refer to the key plan. All plans are not to scale and are subject to changes as may be approved by the relevant authorities. All floor areas are estimates and are subject to final survey.