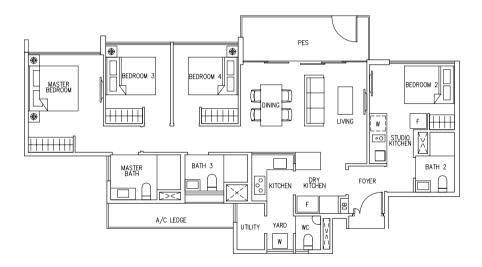

Type D4(DK)

116 sqm / 1249 sq ft

#02-12, #04-12, #06-12, #08-12, #10-12, #12-12, #14-12

#03-12, #05-12, #07-12, #09-12, #11-12, #13-12, #15-12

LEGEND:

\* - Unit in mIrror image

- Architectural facade feature or sunshade

Areas includes A/C ledge, Balcony, Open Balcony, PES and Strata Void (where applicable). Orientations and facings will differ depending on the unit you are purchasing. Please refer to the key plan. All plans are not to scale and are subject to changes as may be approved by the relevant authorities. All floor areas are estimates and are subject to final survey.