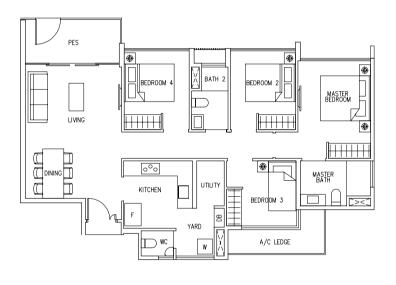

**Type C1** 83 sqm / 893 sq ft

#02-29, #04-29, #06-29, #08-29, #10-29, #12-29, #14-29

PUNGGOL WALK

Areas includes A/C ledge, Balcony, Open Balcony, PES and Strata Void (where applicable). Orientations and facings will differ depending on the unit you are purchasing. Please refer to the key plan. All plans are not to scale and are subject to changes as may be approved by the relevant authorities. All floor areas are estimates and are subject to final survey.