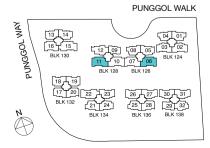

# GROUND 3 BEDROOM

Type C1P 83 sqm / 893 sq ft

#01-29

#01-09

LEGEND:

\* - Unit in mlrror image

- Architectural facade feature or sunshade

**Type C2P** 98 sqm / 1055 sq ft

## GROUND 3 BEDROOM PREMIUM

**Type C3P** 102 sqm / 1098 sq ft

#01-01, #01-21

#01-04\*, #01-08\*, #01-25

LEGEND:

\* - Unit in mlrror image

- Architectural facade feature or sunshade

Type C4P

113 sqm / 1216 sq ft

#01-02, #01-27\*, #01-30

LEGEND:

\* - Unit in mIrror image

- Architectural facade feature or sunshade

Areas includes A/C ledge, Balcony, Open Balcony, PES and Strata Void (where applicable). Orientations and facings will differ depending on the unit you are purchasing. Please refer to the key plan. All plans are not to scale and are subject to changes as may be approved by the relevant authorities. All floor areas are estimates and are subject to final survey.