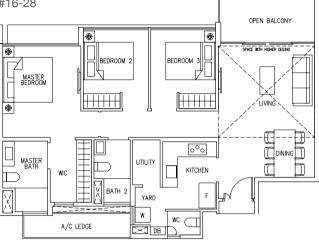

rities. All floor areas are estimates and are subject to final survey.





**Type E2P** 142 sqm / 1528 sq ft

#01-22



#### LEGEND:

\* - Unit in mlrror image

- Architectural facade feature or sunshade

Areas includes A/C ledge, Balcony, Open Balcony, PES and Strata Void (where applicable). Orientations and facings will differ depending on the unit you are purchasing. Please refer to the key plan. All plans are not to scale and are subject to changes as may be approved by the relevant authorities. All floor areas are estimates and are subject to final survey.







Type C1R(a)

96 sqm / 1033 sq ft

#16-29



Type C1R(b)

98 sqm / 1055 sq ft

#16-09



#### LEGEND:

\* - Unit in mlrror image

- Architectural facade feature or sunshade





SKY UNIT

Type C2R(a)

113 sqm / 1216 sq ft





Type C2R(b)

115 sqm / 1238 sq ft

#16-17\*



#### PUNGGOL WALK

#### LEGEND:

\* - Unit in mIrror image

- Architectural facade feature or sunshade







Type C3R(a)

117 sqm / 1259 sq ft



Type C3R(b) 119 sqm / 1281 sq ft



#### LEGEND:

\* - Unit in mlrror image

- Architectural facade feature or sunshade

Areas includes A/C ledge, Balcony, Open Balcony, PES and Strata Void (where applicable). Orientations and facings will differ depending on the unit you are purchasing. Please refer to the key plan. All plans are not to scale and are subject to changes as may be approved by the relevant authorities. All floor areas are estimates and are subject to final survey.





Type C4R(a)

133 sqm / 1432 sq ft

#16-02, #16-27\*, #16-30



PUNGGOL WALK

#### LEGEND:

\* - Unit in mIrror imag