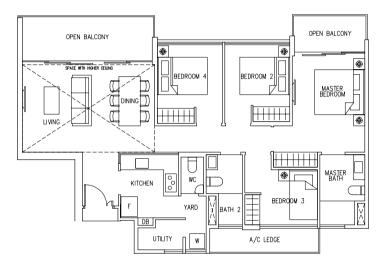

**Type D1** 106 sqm / 1141 sq ft

#02-05, #04-05, #06-05, #08-05, #10-05, #12-05, #14-05

#03-05, #05-05, #07-05, #09-05, #11-05, #13-05, #15-05

#02-14, #04-14, #06-14, #08-14, #10-14, #12-14, #14-14, #02-24\*, #04-24\*, #06-24\*, #08-24\*, #10-24\*, #12-24\*, #14-24\*

#03-14, #05-14, #07-14, #09-14, #11-14, #13-14, #15-14, #03-24\*, #05-24\*, #07-24\*, #09-24\*, #11-24\*, #13-24\*, #15-24\*