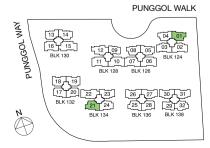

**Type C1** 83 sqm / 893 sq ft

#02-29, #04-29, #06-29, #08-29, #10-29, #12-29, #14-29

PUNGGOL WALK

PUNGGOL WALK

#### PUNGGOL WALK