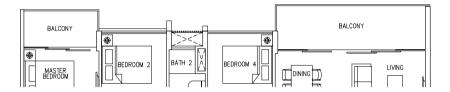

**Type D1** 106 sqm / 1141 sq ft

#02-05, #04-05, #06-05, #08-05, #10-05, #12-05, #14-05

#03-05, #05-05, #07-05, #09-05, #11-05, #13-05, #15-05

#02-14, #04-14, #06-14, #08-14, #10-14, #12-14, #14-14, #02-24\*, #04-24\*, #06-24\*, #08-24\*, #10-24\*, #12-24\*, #14-24\*

#03-14, #05-14, #07-14, #09-14, #11-14, #13-14, #15-14, #03-24\*, #05-24\*, #07-24\*, #09-24\*, #11-24\*, #13-24\*, #15-24\*

**Type D1P** 106 sqm / 1141 sq ft

#01-05

#01-14, #01-24\*

LEGEND:

\* - Unit in mlrror image

- Architectural facade feature or sunshade

Areas includes A/C ledge, Balcony, Open Balcony, PES and Strata Void (where applicable). Orientations and facings will differ depending on the unit you are purchasing. Please refer to the key plan. All plans are not to scale and are subject to changes as may be approved by the relevant authorities. All floor areas are estimates and are subject to final survey.