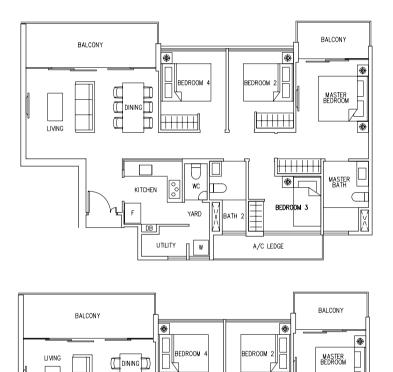

Areas includes A/C ledge, Balcony, Open Balcony, PES and Strata Void (where applicable). Orientations and facings will differ depending on the unit you are purchasing. Please refer to the key plan. All plans are not to scale and are subject to changes as may be approved by the relevant authorities. All floor areas are estimates and are subject to final survey.