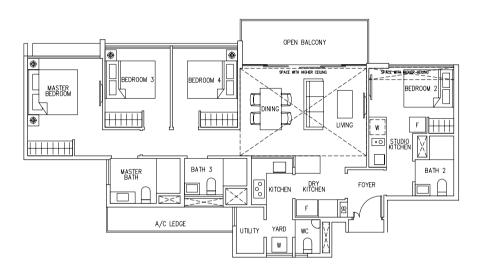

**Type C3** 102 sqm /1098 sq ft

#02-01, #04-01, #06-01, #08-01, #10-01, #12-01, #14-01, #02-21, #04-21, #06-21, #08-21, #10-21, #12-21, #14-21

LEGEND:

\* - Unit in mIrror image

- Architectural facade feature or sunshade

\* - Unit in mlrror image

- Architectural facade feature or sunshade

Areas includes A/C ledge, Balcony, Open Balcony, PES and Strata Void (where applicable). Orientations and facings will differ depending on the unit you are purchasing. Please refer to the key plan. All plans are not to scale and are subject to changes as may be approved by the relevant authorities. All floor areas are estimates and are subject to final survey.