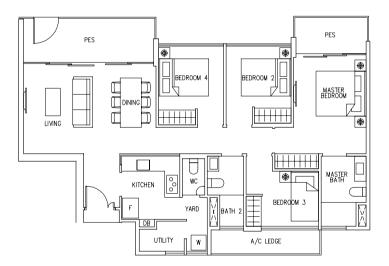

Type D2 111 sqm / 1195 sq ft

#02-19, #04-19, #06-19, #08-19, #10-19, #12-19, #14-19

#03-19, #05-19, #07-19, #09-19, #11-19, #13-19, #15-19

LEGEND:

\* - Unit in mlrror image

- Architectural facade feature or sunshade

Areas includes A/C ledge, Balcony, Open Balcony, PES and Strata Void (where applicable). Orientations and facings will differ depending on the unit you are purchasing. Please refer to the key plan. All plans are not to scale and are subject to changes as may be approved by the relevant authorities. All floor areas are estimates and are subject to final survey.