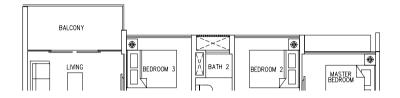

**Type C1** 83 sqm / 893 sq ft

#02-29, #04-29, #06-29, #08-29, #10-29, #12-29, #14-29

PUNGGOL WALK

Areas includes A/C ledge, Balcony, Open Balcony, PES and Strata Void (where applicable). Orientations and facings will differ depending on the unit you are purchasing. Please refer to the key plan. All plans are not to scale and are subject to changes as may be approved by the relevant authorities. All floor areas are estimates and are subject to final survey.