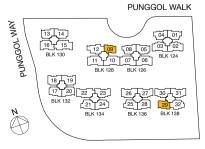

**Type C1** 83 sqm / 893 sq ft

#02-29, #04-29, #06-29, #08-29, #10-29, #12-29, #14-29

PUNGGOL WALK

#### LEGEND:

\* - Unit in mIrror image

- Architectural facade feature or sunshade

#03-29, #05-29, #07-29, #09-29, #11-29, #13-29, #15-29

#02-09, #04-09, #06-09, #08-09, #10-09, #12-09, #14-09

#03-09, #05-09, #07-09, #09-09, #11-09, #13-09, #15-09