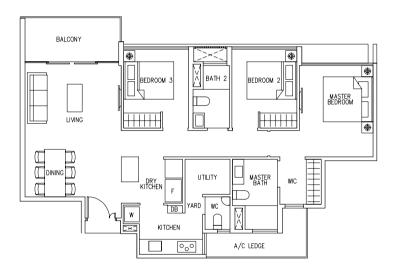

**Type C1** 83 sqm / 893 sq ft

#02-29, #04-29, #06-29, #08-29, #10-29, #12-29, #14-29

PUNGGOL WALK

Areas includes A/C ledge, Balcony, Open Balcony, PES and Strata Void (where applicable). Orientations and facings will differ depending on the unit you are purchasing. Please refer to the key plan. All plans are not to scale and are subject to changes as may be approved by the relevant authorities. All floor areas are estimates and are subject to final survey.