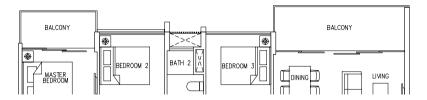

**Type C1** 83 sqm / 893 sq ft

#02-29, #04-29, #06-29, #08-29, #10-29, #12-29, #14-29

PUNGGOL WALK

Areas includes A/C ledge, Balcony, Open Balcony, PES and Strata Void (where applicable). Orientations and facings will differ depending on the unit you are purchasing. Please refer to the key plan. All plans are not to scale and are subject to changes as may be approved by the relevant authorities. All floor areas are estimates and are subject to final survey.