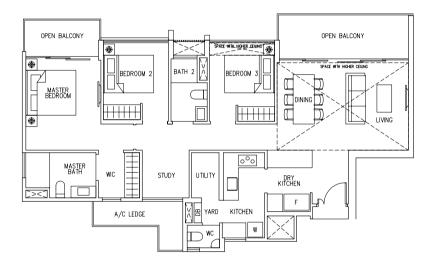

Areas includes A/C ledge, Balcony, Open Balcony, PES and Strata Void (where applicable). Orientations and facings will differ depending on the unit you are purchasing. Please refer to the key plan. All plans are not to scale and are subject to changes as may be approved by the relevant authorities. All floor areas are estimates and are subject to final survey.