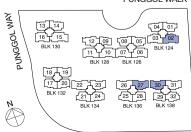

oved by the relevant authorities. All floor areas are estimates and are subject to final survey.



## GROUND 3 BEDROOM PREMIUM

**Type C3P** 102 sqm / 1098 sq ft

#01-01, #01-21





#01-04\*, #01-08\*, #01-25

LEGEND:

\* - Unit in mlrror image

- Architectural facade feature or sunshade





Type C4P

113 sqm / 1216 sq ft

#01-02, #01-27\*, #01-30



LEGEND:

\* - Unit in mIrror image

- Architectural facade feature or sunshade

Areas includes A/C ledge, Balcony, Open Balcony, PES and Strata Void (where applicable). Orientations and facings will differ depending on the unit you are purchasing. Please refer to the key plan. All plans are not to scale and are subject to changes as may be approved by the relevant authorities. All floor areas are estimates and are subject to final survey.



## GROUND 3 BEDROOM COSPACE



#01-03\*, #01-31\*



#01-23\*

PUNGGOL WALK

#### LEGEND:

\* - Unit in mlrror image

- Architectural facade feature or sunshade





Type C5P(DK) 101 sqm / 1087 sq ft

#01-32



LEGEND:

\* - Unit in mIrror image

- Architectural facade feature or sunshade

Areas includes A/C ledge, Balcony, Open Balcony, PES and Strata Void (where applicable). Orientations and facings will differ depending on the unit you are purchasing. Please refer to the key plan. All plans are not to scale and are subject to changes as may be approved by the relevant authorities. All floor areas are estimates and are subject to final survey.





**Type D1P** 106 sqm / 1141 sq ft

#01-05





#01-14, #01-24\*

LEGEND:

\* - Unit in mlrror image

- Architectural facade feature or suns