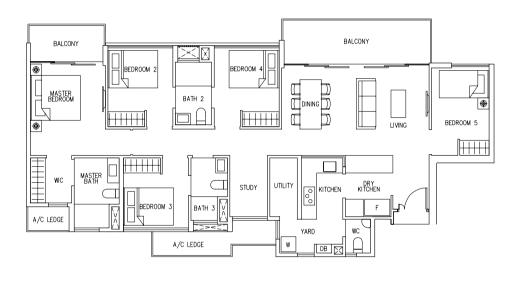

Areas includes A/C ledge, Balcony, Open Balcony, PES and Strata Void (where applicable). Orientations and facings will differ depending on the unit you are purchasing. Please refer to the key plan. All plans are not to scale and are subject to changes as may be approved by the relevant authorities. All floor areas are estimates and are subject to final survey.