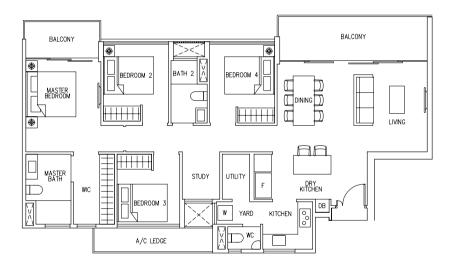

**Type C1** 83 sqm / 893 sq ft

#02-29, #04-29, #06-29, #08-29, #10-29, #12-29, #14-29

PUNGGOL WALK

Areas includes A/C ledge, Balcony, Open Balcony, PES and Strata Void (where applicable). Orientations and facings will differ depending on the unit you are purchasing. Please refer to the key plan. All plans are not to scale and are subject to changes as may be approved by the relevant authorities. All floor areas are estimates and are subject to final survey.