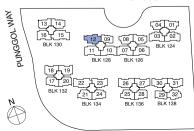

Type D4(DK)

116 sqm / 1249 sq ft

#02-12, #04-12, #06-12, #08-12, #10-12, #12-12, #14-12

#03-12, #05-12, #07-12, #09-12, #11-12, #13-12, #15-12

LEGEND:

\* - Unit in mIrror image

- Architectural facade feature or sunshade

Areas includes A/C ledge, Balcony, Open Balcony, PES and Strata Void (where applicable). Orientations and facings will differ depending on the unit you are purchasing. Please refer to the key plan. All plans are not to scale and are subject to changes as may be approved by the relevant authorities. All floor areas are estimates and are subject to final survey.