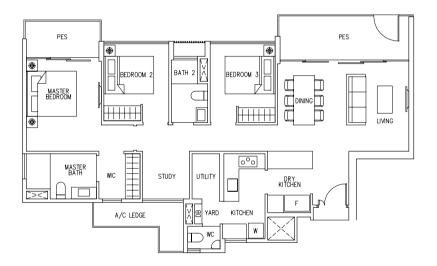

**Type C1** 83 sqm / 893 sq ft

#02-29, #04-29, #06-29, #08-29, #10-29, #12-29, #14-29

PUNGGOL WALK

Areas includes A/C ledge, Balcony, Open Balcony, PES and Strata Void (where applicable). Orientations and facings will differ depending on the unit you are purchasing. Please refer to the key plan. All plans are not to scale and are subject to changes as may be approved by the relevant authorities. All floor areas are estimates and are subject to final survey.