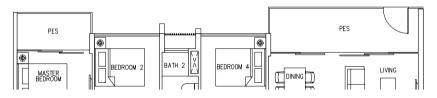

END:

\* - Unit in mlrror image

- Architectural facade feature or sunshade

Areas includes A/C ledge, Balcony, Open Balcony, PES and Strata Void (where applicable). Orientations and facings will differ depending on the unit you are purchasing. Please refer to the key plan. All plans are not to scale and are subject to changes as may be approved by the relevant authorities. All floor areas are estimates and are subject to final survey.





**Type D2P** 111 sqm / 1195 sq ft

#01-19



PUNGGOL WALK

#### LEGEND:

\* - Unit in mIrror image

- Architectural facade feature or sunshade



## GROUND 4 BEDROOM PREMIUM



#01-16



#01-18\*

PUNGGOL WALK

#### LEGEND:

\* - Unit in mlrror image

- Architectural facade feature or sunshade





**Type D3P** 127 sqm / 1367 sq ft

#01-06, #01-11\*





#01-07\*, #01-10



#01-26

#### LEGEND:

\* - Unit in mIrror image

- Architectural facade feature or sunshade

Areas includes A/C ledge, Balcony, Open Balcony, PES and Strata Void (where applicable). Orientations and facings will differ depending on the unit you are purchasing. Please refer to the key plan. All plans are not to scale and are subject to changes as may be approved by the relevant authorities. All floor areas are estimates and are subject to final survey.





Type D4P(DK)

116 sqm / 1249 sq ft

#01-12



PUNGGOL WALK

#### LEGEND:

\* - Unit in mlrror image

- Architectural facade feature or sunshade





**Type E1P** 141 sqm / 1518 sq ft

#01-15



LEGEND:

\* - Unit in mIrror image

- Architectural facade feature or sunshade

Areas includes A/C ledge, Balcony, Open Bal