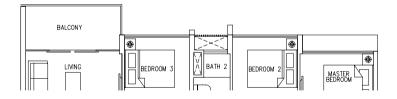

**Type C1** 83 sqm / 893 sq ft

#02-29, #04-29, #06-29, #08-29, #10-29, #12-29, #14-29

PUNGGOL WALK

Areas includes A/C ledge, Balcony, Open Balcony, PES and Strata Void (where applicable). Orientations and facings will differ depending on the unit you are purchasing. Please refer to the key plan. All plans are not to scale and are subject to changes as may be approved by the relevant authorities. All floor areas are estimates and are subject to final survey.