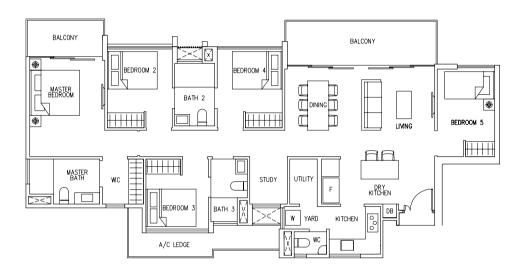

Areas includes A/C ledge, Balcony, Open Balcony, PES and Strata Void (where applicable). Orientations and facings will differ depending on the unit you are purchasing. Please refer to the key plan. All plans are not to scale and are subject to changes as may be approved by the relevant authorities. All floor areas are estimates and are subject to final survey.