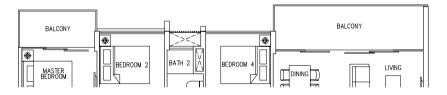

**Type D1** 106 sqm / 1141 sq ft

#02-05, #04-05, #06-05, #08-05, #10-05, #12-05, #14-05

#03-05, #05-05, #07-05, #09-05, #11-05, #13-05, #15-05

#02-14, #04-14, #06-14, #08-14, #10-14, #12-14, #14-14, #02-24\*, #04-24\*, #06-24\*, #08-24\*, #10-24\*, #12-24\*, #14-24\*

#03-14, #05-14, #07-14, #09-14, #11-14, #13-14, #15-14, #03-24\*, #05-24\*, #07-24\*, #09-24\*, #11-24\*, #13-24\*, #15-24\*

**Type D1P** 106 sqm / 1141 sq ft

#01-05

#01-14, #01-24\*

LEGEND:

\* - Unit in mlrror image

- Architectural facade feature or sunshade

Areas includes A/C ledge, Balcony, Open Balcony, PES and Strata Void (where applicable). Orientations and facings will differ depending on the unit you are purchasing. Please refer to the key plan. All plans are not to scale and are subject to changes as may be approved by the relevant authorities. All floor areas are estimates and are subject to final survey.