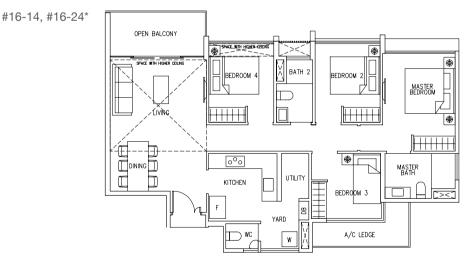

Type C1R(a)

96 sqm / 1033 sq ft

#16-29

Type C1R(b)

98 sqm / 1055 sq ft

#16-09

#### LEGEND:

\* - Unit in mlrror image

- Architectural facade feature or sunshade

SKY UNIT

Type C2R(a)

113 sqm / 1216 sq ft

Type C2R(b)

115 sqm / 1238 sq ft