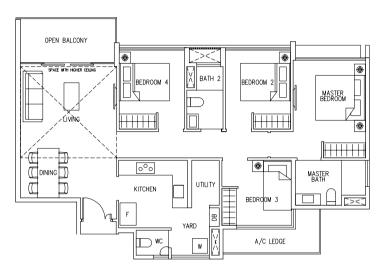

Type D4(DK)

116 sqm / 1249 sq ft

#02-12, #04-12, #06-12, #08-12, #10-12, #12-12, #14-12

#03-12, #05-12, #07-12, #09-12, #11-12, #13-12, #15-12

LEGEND:

\* - Unit in mIrror image

- Architectural facade feature or sunshade

Areas includes A/C ledge, Balcony, Open Balcony, PES and Strata Void (where applicable). Orientations and facings will differ depending on the unit you are purchasing. Please refer to the key plan. All plans are not to scale and are subject to changes as may be approved by the relevant authorities. All floor areas are estimates and are subject to final survey.