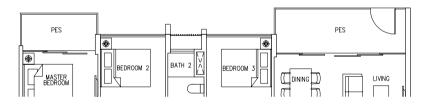

**Type C1** 83 sqm / 893 sq ft

#02-29, #04-29, #06-29, #08-29, #10-29, #12-29, #14-29

PUNGGOL WALK

Areas includes A/C ledge, Balcony, Open Balcony, PES and Strata Void (where applicable). Orientations and facings will differ depending on the unit you are purchasing. Please refer to the key plan. All plans are not to scale and are subject to changes as may be approved by the relevant authorities. All floor areas are estimates and are subject to final survey.