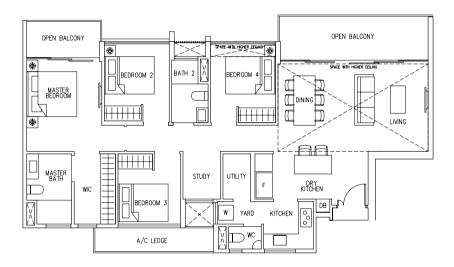

Areas includes A/C ledge, Balcony, Open Balcony, PES and Strata Void (where applicable). Orientations and facings will differ depending on the unit you are purchasing. Please refer to the key plan. All plans are not to scale and are subject to changes as may be approved by the relevant authorities. All floor areas are estimates and are subject to final survey.