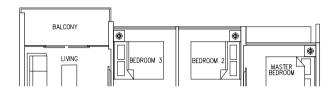

**Type C1** 83 sqm / 893 sq ft

#02-29, #04-29, #06-29, #08-29, #10-29, #12-29, #14-29

PUNGGOL WALK

Areas includes A/C ledge, Balcony, Open Balcony, PES and Strata Void (where applicable). Orientations and facings will differ depending on the unit you are purchasing. Please refer to the key plan. All plans are not to scale and are subject to changes as may be approved by the relevant authorities. All floor areas are estimates and are subject to final survey.