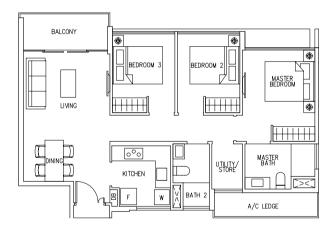

**Type C1** 83 sqm / 893 sq ft

#02-29, #04-29, #06-29, #08-29, #10-29, #12-29, #14-29

PUNGGOL WALK

Areas includes A/C ledge, Balcony, Open Balcony, PES and Strata Void (where applicable). Orientations and facings will differ depending on the unit you are purchasing. Please refer to the key plan. All plans are not to scale and are subject to changes as may be approved by the relevant authorities. All floor areas are estimates and are subject to final survey.