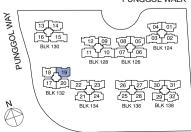

PUNGGOL WALK

\* - Unit in mIrror image

- Architectural facade feature or sunshade

**Type E1** 141 sqm / 1518 sq ft

#02-15, #04-15, #06-15, #08-15, #10-15, #12-15, #14-15

#03-15, #05-15, #07-15, #09-15, #11-15, #13-15, #15-15