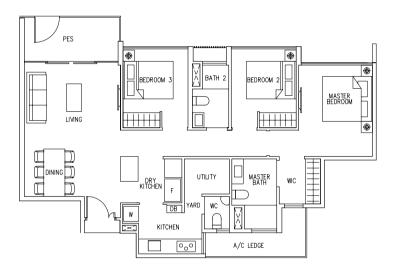

to final survey.



# GROUND 3 BEDROOM

Type C1P 83 sqm / 893 sq ft

#01-29





#01-09

LEGEND:

\* - Unit in mlrror image

- Architectural facade feature or sunshade





**Type C2P** 98 sqm / 1055 sq ft

, o oq..., . ooo oq ..

#01-13, #01-20, #01-28





#01-17\*

#### LEGEND:

\* - Unit in mIrror image

- Architectural facade feature or sunshade

Areas includes A/C ledge, Balcony, Open Balcony, PES and Strata Void (where applicable). Orientations and facings will differ depending on the unit you are purchasing. Please refer to the key plan. All plans are not to scale and are subject to changes as may be approved by the relevant authorities. All floor areas are estimates and are subject to final survey.



## GROUND 3 BEDROOM PREMIUM

**Type C3P** 102 sqm / 1098 sq ft

#01-01, #01-21





#01-04\*, #01-08\*, #01-25

LEGEND:

\* - Unit in mlrror image

- Architectural facade feature or sunshade





Type C4P

113 sqm / 1216 sq ft

#01-02, #01-27\*, #01-30



LEGEND:

\* - Unit in mIrror image

- Architectural facade feature or sunshade

Areas includes A/C ledge, Balcony, Open Balcony, PES and Strata Void (where applicable). Orientations and facings will differ depending on the unit you are purchasing. Please refer to the key plan. All plans are not to scale and are subject to changes as may be approved by the relevant authorities. All floor areas are estimates and are subject to final survey.



## GROUND 3 BEDROOM COSPACE



#01-03\*, #01-31\*



#01-23\*

PUNGGOL WALK

#### LEGEND:

\* - Unit in mlrror image

- Architectural facade feature or sunshade





Type C5P(DK)