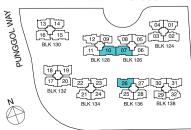

**Type C1** 83 sqm / 893 sq ft

#02-29, #04-29, #06-29, #08-29, #10-29, #12-29, #14-29

PUNGGOL WALK

LEGEND:

\* - Unit in mlrror image

- Architectural facade feature or sunshade

Type C2 98 sqm / 1055 sq ft

#02-13, #04-13, #06-13, #08-13, #10-13, #12-13, #14-13, #02-20, #04-20, #06-20, #08-20, #10-20, #12-20, #14-20, #02-28, #04-28, #06-28, #08-28, #10-28, #12-28, #14-28

**Type C3** 102 sqm /1098 sq ft

#02-01, #04-01, #06-01, #08-01, #10-01, #12-01, #14-01, #02-21, #04-21, #06-21, #08-21, #10-21, #12-21, #14-21

LEGEND:

\* - Unit in mIrror image

- Architectural facade feature or sunshade

Type C4 113 sqm / 1216 sq ft

#02-02, #04-02, #06-02, #08-02, #10-02, #12-02, #14-02, #02-27\*, #04-27\*, #06-27\*, #08-27\*, #10-27\*, #12-27\*, #14-27\*, #02-30, #04-30, #06-30, #08-30, #10-30, #12-30, #14-30