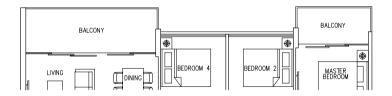

**Type C1** 83 sqm / 893 sq ft

#02-29, #04-29, #06-29, #08-29, #10-29, #12-29, #14-29

PUNGGOL WALK

Areas includes A/C ledge, Balcony, Open Balcony, PES and Strata Void (where applicable). Orientations and facings will differ depending on the unit you are purchasing. Please refer to the key plan. All plans are not to scale and are subject to changes as may be approved by the relevant authorities. All floor areas are estimates and are subject to final survey.