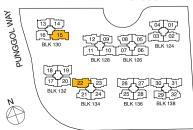

#16-10





#16-26

#### LEGEND:

\* - Unit in mlrror image

- Architectural facade feature or sunshade

Areas includes A/C ledge, Balcony, Open Balcony, PES and Strata Void (where applicable). Orientations and facings will differ depending on the unit you are purchasing. Please refer to the key plan. All plans are not to scale and are subject to changes as may be approved by the relevant authorities. All floor areas are estimates and are subject to final survey.





Type D4R(DK) 137 sqm / 1475 sq ft

#16-12



PUNGGOL WALK

#### LEGEND:

\* - Unit in mIrror image

- Architectural facade feature or sunshade







### Type E1R

159 sqm / 1711 sq ft

#16-15



### Type E2R

158 sqm / 1701 sq ft

#16-22



#### LEGEND:

\* - Unit in mlrror image

- Architectural facade feature or sunshade