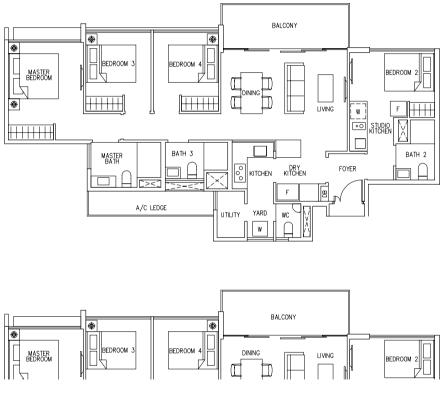

**Type C1** 83 sqm / 893 sq ft

#02-29, #04-29, #06-29, #08-29, #10-29, #12-29, #14-29

PUNGGOL WALK

Areas includes A/C ledge, Balcony, Open Balcony, PES and Strata Void (where applicable). Orientations and facings will differ depending on the unit you are purchasing. Please refer to the key plan. All plans are not to scale and are subject to changes as may be approved by the relevant authorities. All floor areas are estimates and are subject to final survey.