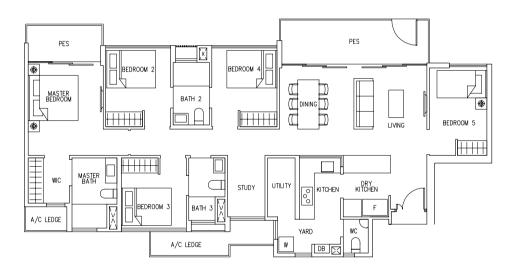

## GROUND 3 BEDROOM COSPACE

#01-03\*, #01-31\*

#01-23\*

PUNGGOL WALK

#### LEGEND:

\* - Unit in mIrror image

- Architectural facade feature or sunshade

BEDROOM COSPACE

Type C4R(b)

134 sqm / 1442 sq ft

#16-03\*, #16-31\*

#16-23\*