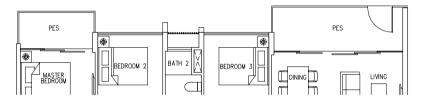

**Type C1** 83 sqm / 893 sq ft

#02-29, #04-29, #06-29, #08-29, #10-29, #12-29, #14-29

PUNGGOL WALK

Areas includes A/C ledge, Balcony, Open Balcony, PES and Strata Void (where applicable). Orientations and facings will differ depending on the unit you are purchasing. Please refer to the key plan. All plans are not to scale and are subject to changes as may be approved by the relevant authorities. All floor areas are estimates and are subject to final survey.