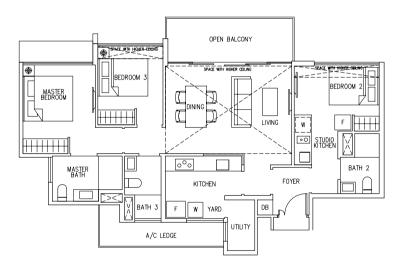

Type C5(DK)

101 sqm / 1087 sq ft

#02-32, #04-32, #06-32, #08-32, #10-32, #12-32, #14-32

#03-32, #05-32, #07-32, #09-32, #11-32, #13-32, #15-32

LEGEND:

\* - Unit in mlrror image

- Architectural facade feature or sunshade

Areas includes A/C ledge, Balcony, Open Balcony, PES and Strata Void (where applicable). Orientations and facings will differ depending on the unit you are purchasing. Please refer to the key plan. All plans are not to scale and are subject to changes as may be approved by the relevant authorities. All floor areas are estimates and are subject to final survey.