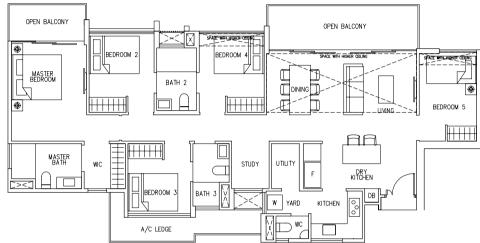

Type D3 127 sqm / 1367 sq ft

#02-06, #04-06, #06-06, #08-06, #10-06, #12-06, #14-06, #02-11\*, #04-11\*, #06-11\*, #08-11\*, #10-11\*, #12-11\*, #14-11\*

LEGEND:

\* - Unit in mlrror image

- Architectural facade feature or sunshade

Areas includes A/C ledge, Balcony, Open Balcony, PES and Strata Void (where applicable). Orientations and facings will differ depending on the unit you are purchasing. Please refer to the key plan. All plans are not to scale and are subject to changes as may be approved by the relevant authorities. All floor areas are estimates and are subject to final survey.

- Architectural facade feature or sunshade

**Type D3** 127 sqm /1367 sq ft

#03-06, #05-06, #07-06, #09-06, #11-06, #13-06, #15-06, #03-11\*, #05-11\*, #07-11\*, #09-11\*, #11-11\*, #13-11\*, #15-11\*

LEGEND: