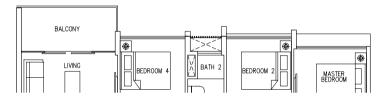

**Type C1** 83 sqm / 893 sq ft

#02-29, #04-29, #06-29, #08-29, #10-29, #12-29, #14-29

PUNGGOL WALK

#### LEGEND:

\* - Unit in mIrror image

- Architectural facade feature or sunshade

#03-29, #05-29, #07-29, #09-29, #11-29, #13-29, #15-29

#02-09, #04-09, #06-09, #08-09, #10-09, #12-09, #14-09

#03-09, #05-09, #07-09, #09-09, #11-09, #13-09, #15-09