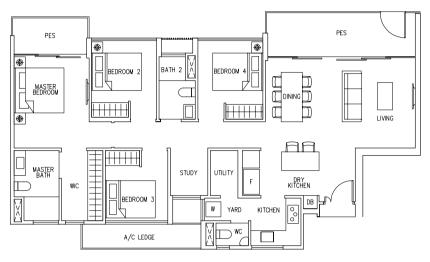

EGEND:

\* - Unit in mlrror image

- Architectural facade feature or sunshade

Areas includes A/C ledge, Balcony, Open Balcony, PES and Strata Void (where applicable). Orientations and facings will differ depending on the unit you are purchasing. Please refer to the key plan. All plans are not to scale and are subject to changes as may be approved by the relevant authorities. All floor areas are estimates and are subject to final survey.





**Type D2P** 111 sqm / 1195 sq ft

#01-19



PUNGGOL WALK

#### LEGEND:

\* - Unit in mIrror image

- Architectural facade feature or sunshade



## GROUND 4 BEDROOM PREMIUM



#01-16



#01-18\*

PUNGGOL WALK

#### LEGEND:

\* - Unit in mlrror image

- Architectural facade feature or sunshade





**Type D3P** 127 sqm / 1367 sq ft

#01-06, #01-11\*





#01-07\*, #01-10



#01-26

#### LEGEND:

\* - Unit in mIrror image

- Architectural facade feature or sunshade

Areas includes A/C ledge, Balcony, Open Balcony, PES and Strata Void (where applicable). Orientations and facings will differ depending on the unit you are purchasing. Please refer to the key plan. All plans are not to scale and are subject to changes as may be approved by the relevant authorities. All floor areas are estimates and are subject to final survey.





Type D4P(DK)

116 sqm / 1249 sq ft

#01-12



PUNGGOL WALK

#### LEGEND:

\* - Unit in mlrror image

- Architectural facade feature or sunshade





**Type E1P** 141 sqm / 1518 sq ft

#01-15



LEGEND:

\* - Unit in mIrror image

- Architectural facade feature or sunshade

Areas includes A/C ledge, Balcony, Open B