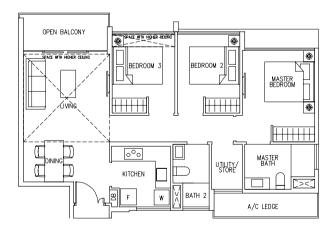

Areas includes A/C ledge, Balcony, Open Balcony, PES and Strata Void (where applicable). Orientations and facings will differ depending on the unit you are purchasing. Please refer to the key plan. All plans are not to scale and are subject to changes as may be approved by the relevant authorities. All floor areas are estimates and are subject to final survey.