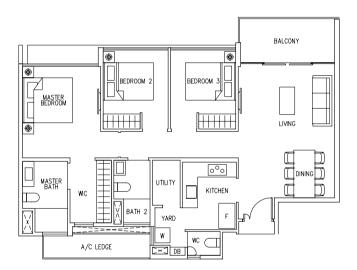

**Type D1** 106 sqm / 1141 sq ft

#02-05, #04-05, #06-05, #08-05, #10-05, #12-05, #14-05

#03-05, #05-05, #07-05, #09-05, #11-05, #13-05, #15-05

#02-14, #04-14, #06-14, #08-14, #10-14, #12-14, #14-14, #02-24\*, #04-24\*, #06-24\*, #08-24\*, #10-24\*, #12-24\*, #14-24\*

#03-14, #05-14, #07-14, #09-14, #11-14, #13-14, #15-14, #03-24\*, #05-24\*, #07-24\*, #09-24\*, #11-24\*, #13-24\*, #15-24\*