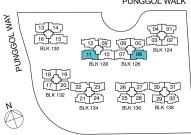

**Type C1** 83 sqm / 893 sq ft

#02-29, #04-29, #06-29, #08-29, #10-29, #12-29, #14-29

PUNGGOL WALK

PUNGGOL WALK

Areas includes A/C ledge, Balcony, Open Balcony, PES and Strata Void (where applicable). Orientations and facings will differ depending on the unit you are purchasing. Please refer to the key plan. All plans are not to scale and are subject to changes as may be approved by the relevant authorities. All floor areas are estimates and are subject to final survey.