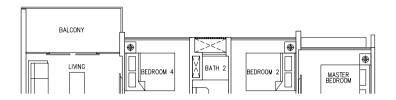

**Type C1** 83 sqm / 893 sq ft

#02-29, #04-29, #06-29, #08-29, #10-29, #12-29, #14-29

PUNGGOL WALK

#### LEGEND:

\* - Unit in mIrror image

- Architectural facade feature or sunshade

#03-29, #05-29, #07-29, #09-29, #11-29, #13-29, #15-29

#02-09, #04-09, #06-09, #08-09, #10-09, #12-09, #14-09

#03-09, #05-09, #07-09, #09-09, #11-09, #13-09, #15-09