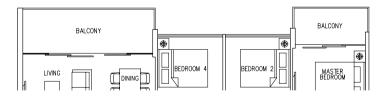

**Type C1** 83 sqm / 893 sq ft

#02-29, #04-29, #06-29, #08-29, #10-29, #12-29, #14-29

PUNGGOL WALK

Areas includes A/C ledge, Balcony, Open Balcony, PES and Strata Void (where applicable). Orientations and facings will differ depending on the unit you are purchasing. Please refer to the key plan. All plans are not to scale and are subject to changes as may be approved by the relevant authorities. All floor areas are estimates and are subject to final survey.