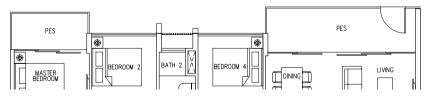

lrror image

- Architectural facade feature or sunshade

Areas includes A/C ledge, Balcony, Open Balcony, PES and Strata Void (where applicable). Orientations and facings will differ depending on the unit you are purchasing. Please refer to the key plan. All plans are not to scale and are subject to changes as may be approved by the relevant authorities. All floor areas are estimates and are subject to final survey.





**Type D2P** 111 sqm / 1195 sq ft

#01-19



PUNGGOL WALK

#### LEGEND:

\* - Unit in mIrror image

- Architectural facade feature or sunshade



## GROUND 4 BEDROOM PREMIUM



#01-16



#01-18\*

PUNGGOL WALK

#### LEGEND:

\* - Unit in mlrror image

- Architectural facade feature or sunshade





**Type D3P** 127 sqm / 1367 sq ft

#01-06, #01-11\*





#01-07\*, #01-10



#01-26

#### LEGEND:

\* - Unit in mIrror image

- Architectural facade feature or sunshade

Areas includes A/C ledge, Balcony, Open Balcony, PES and Strata Void (where applicable). Orientations and facings will differ depending on the unit you are purchasing. Please refer to the key plan. All plans are not to scale and are subject to changes as may be approved by the relevant authorities. All floor areas are estimates and are subject to final survey.





Type D4P(DK)

116 sqm / 1249 sq ft

#01-12



PUNGGOL WALK

#### LEGEND:

\* - Unit in mlrror image

- Architectural facade feature or sunshade





**Type E1P** 141 sqm / 1518 sq ft

#01-15



LEGEND:

\* - Unit in mIrror image

- Architectural facade feature or sunshade

Areas includes A/C ledge, Balcony, Open Balcony, PES and Strata