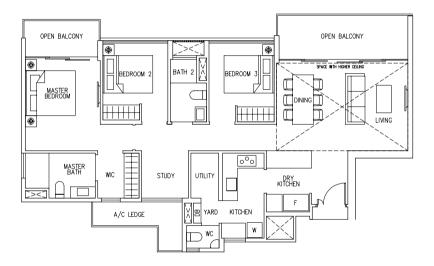

Type C4R(a)

133 sqm / 1432 sq ft

#16-02, #16-27\*, #16-30

PUNGGOL WALK

#### LEGEND:

\* - Unit in mIrror image

- Architectural facade feature or sunshade

BEDROOM COSPACE

Type C4R(b)

134 sqm / 1442 sq ft

#16-03\*, #16-31\*

#16-23\*