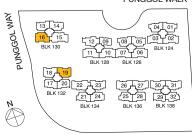

**Type C1** 83 sqm / 893 sq ft

#02-29, #04-29, #06-29, #08-29, #10-29, #12-29, #14-29

PUNGGOL WALK

#### LEGEND:

\* - Unit in mIrror image

- Architectural facade feature or sunshade

#03-29, #05-29, #07-29, #09-29, #11-29, #13-29, #15-29

#02-09, #04-09, #06-09, #08-09, #10-09, #12-09, #14-09

#03-09, #05-09, #07-09, #09-09, #11-09, #13-09, #15-09

Areas includes A/C ledge, Balcony, Open Balcony, PES and Strata Void (where applicable). Orientations and facings will differ depending on the unit you are purchasing. Please refer to the key plan. All plans are not to scale and are subject to changes as may be approved by the relevant authorities. All floor areas are estimates and are subject to final survey.