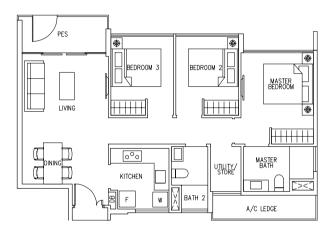

**Type D1** 106 sqm / 1141 sq ft

#02-05, #04-05, #06-05, #08-05, #10-05, #12-05, #14-05

#### LEGEND:

\* - Unit in mIrror image

- Architectural facade feature or sunshade

Areas includes A/C ledge, Balcony, Open Balcony, PES and Strata Void (where applicable). Orientations and facings will differ depending on the unit you are purchasing. Please refer to the key plan. All plans are not to scale and are subject to changes as may be approved by the relevant authorities. All floor areas are estimates and are subject to final survey.