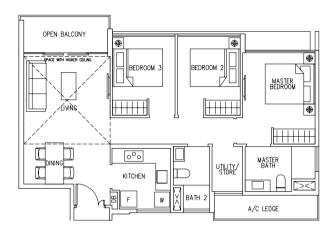

Areas includes A/C ledge, Balcony, Open Balcony, PES and Strata Void (where applicable). Orientations and facings will differ depending on the unit you are purchasing. Please refer to the key plan. All plans are not to scale and are subject to changes as may be approved by the relevant authorities. All floor areas are estimates and are subject to final survey.