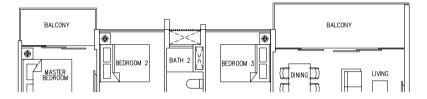

**Type C1** 83 sqm / 893 sq ft

#02-29, #04-29, #06-29, #08-29, #10-29, #12-29, #14-29

PUNGGOL WALK

Areas includes A/C ledge, Balcony, Open Balcony, PES and Strata Void (where applicable). Orientations and facings will differ depending on the unit you are purchasing. Please refer to the key plan. All plans are not to scale and are subject to changes as may be approved by the relevant authorities. All floor areas are estimates and are subject to final survey.