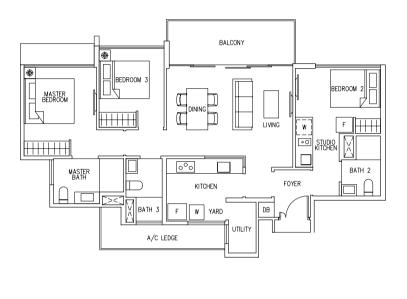

Type C5(DK)

101 sqm / 1087 sq ft

#02-32, #04-32, #06-32, #08-32, #10-32, #12-32, #14-32

#03-32, #05-32, #07-32, #09-32, #11-32, #13-32, #15-32

LEGEND:

\* - Unit in mlrror image

- Architectural facade feature or sunshade

Areas includes A/C ledge, Balcony, Open Balcony, PES and Strata Void (where applicable). Orientations and facings will differ depending on the unit you are purchasing. Please refer to the key plan. All plans are not to scale and are subject to changes as may be approved by the relevant authorities. All floor areas are estimates and are subject to final survey.