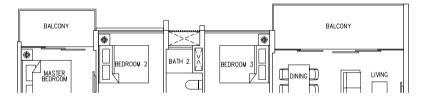

**Type C1** 83 sqm / 893 sq ft

#02-29, #04-29, #06-29, #08-29, #10-29, #12-29, #14-29

PUNGGOL WALK

Areas includes A/C ledge, Balcony, Open Balcony, PES and Strata Void (where applicable). Orientations and facings will differ depending on the unit you are purchasing. Please refer to the key plan. All plans are not to scale and are subject to changes as may be approved by the relevant authorities. All floor areas are estimates and are subject to final survey.