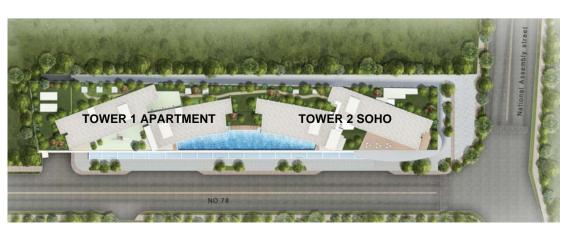

## COMMERCIAL 商铺 • RESIDENTIAL 住宅 • SOHO 居家办公室

LIVE AND WORK IN ULTIMATE CONVENIENCE WITH EVERYTHING UNDER ONE ROOF AT THE BRIDGE

THE BRIDGE一站式商住中心将带给您全方位的尊贵生活享受

The magnificent facade of The Bridge consists of two distinct and impressive towers that are interlinked by two skybridges which offer seamless access to all that this development offers.

建筑外观现代简洁,空中连廊让两座主楼无缝连接,大盘气质彰显无遗。

The Bridge up to 45 storeys high, comprises of commercial and residential spaces. Five levels of retail space inclusive of 2-storey shophouses available for shopping, entertaining and dining. Stellar apartments, consisting of 1, 2+study and 3 bedrooms units, as well as penthouses. SOHO (Small Office Home Office) units offer a combination of live, work & play.