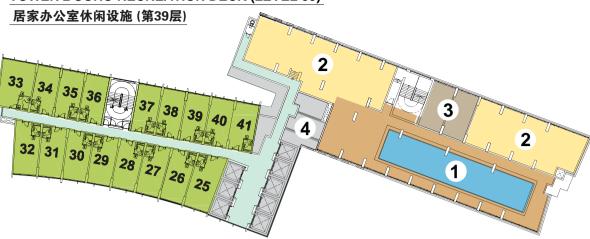

### RECREATION DECK FOR RESIDENTIAL UNIT 休闲设施 (给住宅单位)

- READING & LOUNGING ROOM 阅读与休闲室
- 2 CONCIERGE AREA 接待区
- 3 RESTROOM 卫生间
- 4 GYM, STEAM ROOM, JACUZZI 健身室,蒸汽浴室,按摩浴池 9 CONDO PLAYGROUND 游乐场
- 5 FUNCTION AREA 多用途区

- 6 F&B 餐饮
- 7 OUTDOOR DINING AREA 户外用餐区
- 8 SWIMMING POOL 游泳池

  - 10 BBQ PAVILION 烧烤区

13TH FLOOR PLAN