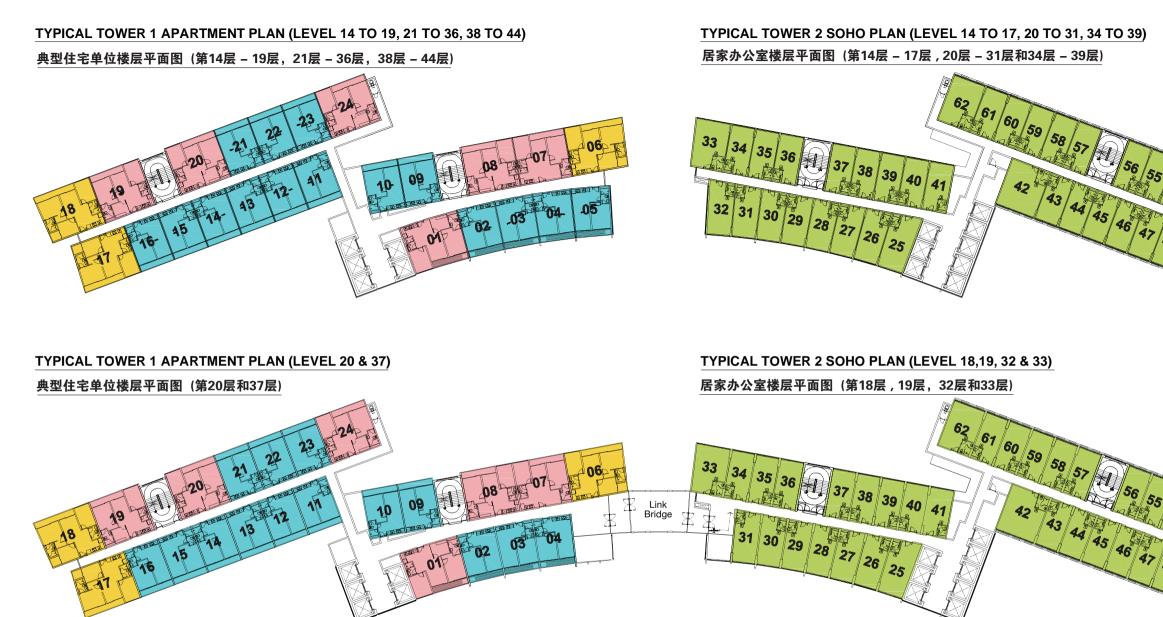

建筑外观现代简洁,空中连廊让两座主楼无缝连接,大盘气质彰显无遗。

The Bridge up to 45 storeys high, comprises of commercial and residential spaces. Five levels of retail space inclusive of 2-storey shophouses available for shopping, entertaining and dining. Stellar apartments, consisting of 1, 2+study and 3 bedrooms units, as well as penthouses. SOHO (Small Office Home Office) units offer a combination of live, work & play.