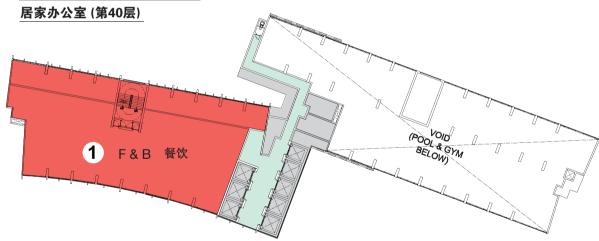

## **TOWER 1 PENTHOUSE LOWER LEVEL (LEVEL 45)** 阁楼公寓底层 (第45层) **TOWER 1 PENTHOUSE UPPER LEVEL** 阁楼公寓顶层

# LEGEND: PENTHOUSE 阁楼公寓 2 Bedroom 2 房式 3 Bedroom 3 房式 4 Bedroom 4 房式

1 SWIMMING POOL 游泳池

- 3 CHANGING ROOM 更换间
- 2 GYM, STEAM ROOM, JACUZZI 健身室,蒸汽浴室,按摩浴池
- 4 RESTROOM 卫生间