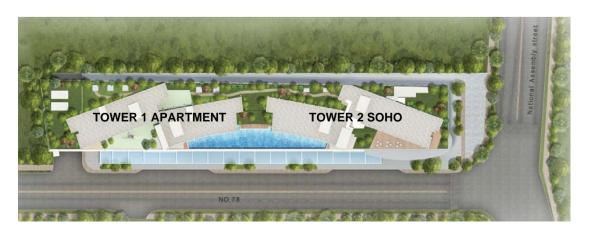

## COMMERCIAL 商铺 • RESIDENTIAL 住宅 • SOHO 居家办公室

LIVE AND WORK IN ULTIMATE CONVENIENCE WITH EVERYTHING UNDER ONE ROOF AT THE BRIDGE

THE BRIDGE一站式商住中心将带给您全方位的尊贵生活享受

The magnificent facade of The Bridge consists of two distinct and impressive towers that are interlinked by two skybridges which offer seamless access to all that this development offers.

建筑外观现代简洁,空中连廊让两座主楼无缝连接,大盘气质彰显无遗。

The Bridge up to 45 storeys high, comprises of commercial and residential spaces. Five levels of retail space inclusive of 2-storey shophouses available for shopping, entertaining and dining. Stellar apartments, consisting of 1, 2+study and 3 bedrooms units, as well as penthouses. SOHO (Small Office Home Office) units offer a combination of live, work & play.