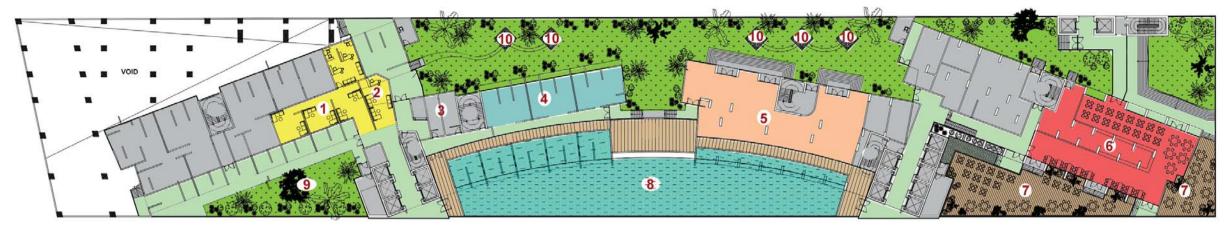

### RECREATION DECK FOR RESIDENTIAL UNIT 休闲设施 (给住宅单位)

- READING & LOUNGING ROOM 阅读与休闲室
- 2 CONCIERGE AREA 接待区
- 3 RESTROOM 卫生间
- 4 GYM, STEAM ROOM, JACUZZI 健身室,蒸汽浴室,按摩浴池 9 CONDO PLAYGROUND 游乐场
- 5 FUNCTION AREA 多用途区

- 6 F&B 餐饮
- 7 OUTDOOR DINING AREA 户外用餐区
- 8 SWIMMING POOL 游泳池

  - 10 BBQ PAVILION 烧烤区

13TH FLOOR PLAN