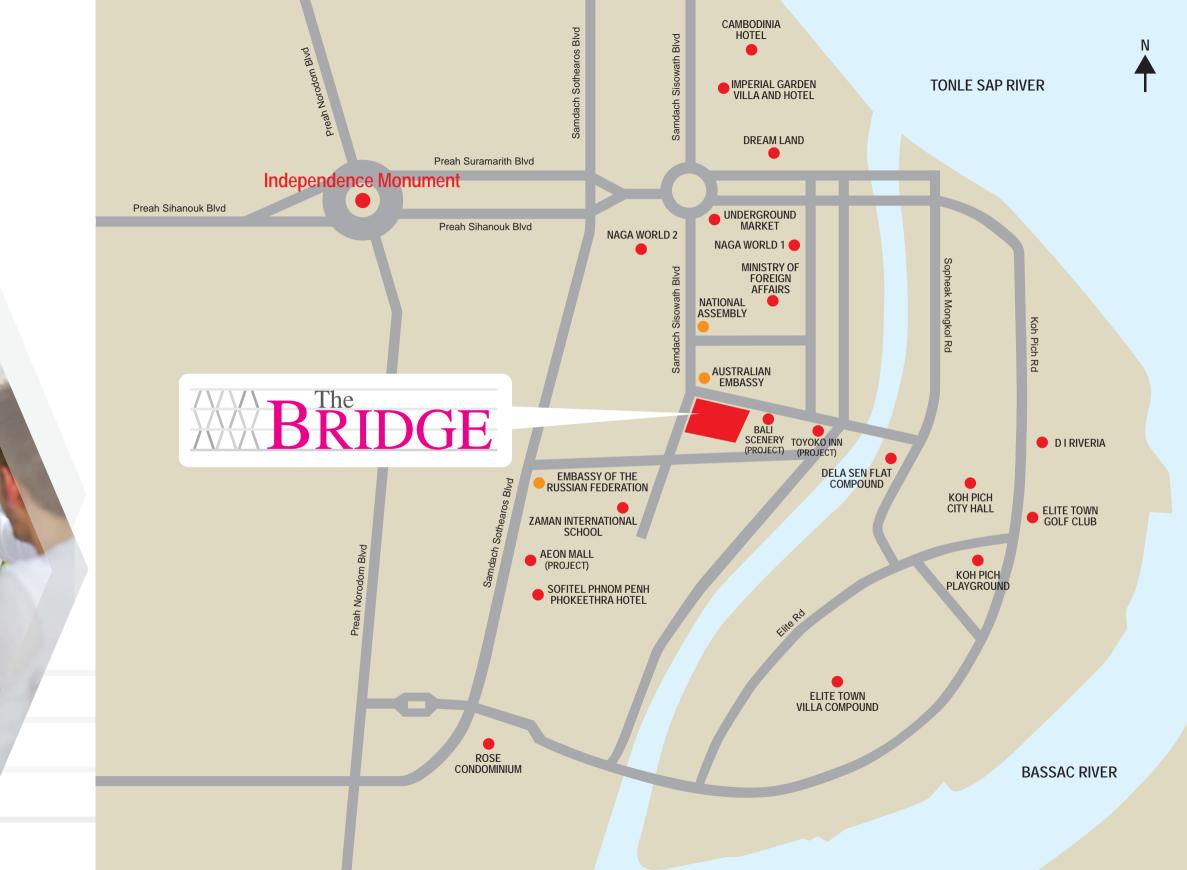

The Bridge 是集商业、住宅、居家办公室为一体的具有良好投资价值的项目。

**购物商场** 一站式的特色购物中心,融入众多时尚精品、美食餐饮、娱乐设施、生活超市等**住宅** 精心推出1+1、2+1、3房和阁楼单位,设计大方优雅 家居办公室 专为城市中的精英人群度身定制,灵活小巧,随时随地畅享生活、工作、娱乐

Consists of five levels of retail space for all types of shop spaces, from 2-storey shop-houses, shop units, restaurants and food courts to supermarkets, banks and stores with a high four-storey central atrium spine and ample secured carparking.

购物商场配有充足的停车位,让购物者毫无后顾之忧。高而宽敞的中庭广场,明亮舒适。在购物的同时带来愉悦的 自然体验。

Modern facilities such as Swimming Pool, Gymnasium, Children's Playground, Function Hall as well as a Landscape Skydeck at the 13th Storey. Round the clock security and secure carpark are also provided.