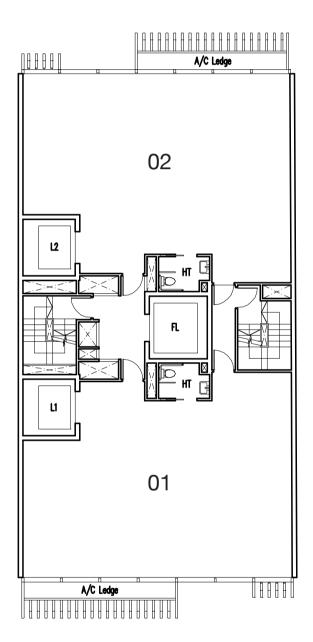

3rd Storey

Unit area includes A/C ledge.

Plan for information only and may change at the sole discretion of the Architect.

Inspire your business to new heights.

A contemporary appoach to create quality office spaces each having direct lift access.

# Give your business the room to grow

Robinson Square offers conducive office space that will allow your business to reach its full potential and beyond.

#04-01 125 sq m

#04-02 180 sq m

 $\otimes$ 

# OFFICES

#05-01 #07-01 #09-01 #11-01 #13-01 #15-01 #17-01

109 sq m

#19-01

#05-02 #07-02 #09-02 #11-02 #13-02 #15-02 #17-02 #19-02

110 sq m

 $\otimes$ 

Plan for information only and may change at the sole discretion of the Architect.

#06-01 #08-01 #10-01 #12-01 #14-01 #16-01 #18-01

109 sq m

#06-02 #08-02 #10-02 #12-02 #14-02 #16-02 #18-02

110 sq m

Plan for information only and may change at the sole discretion of the Architect.

#20-01 224 sq m