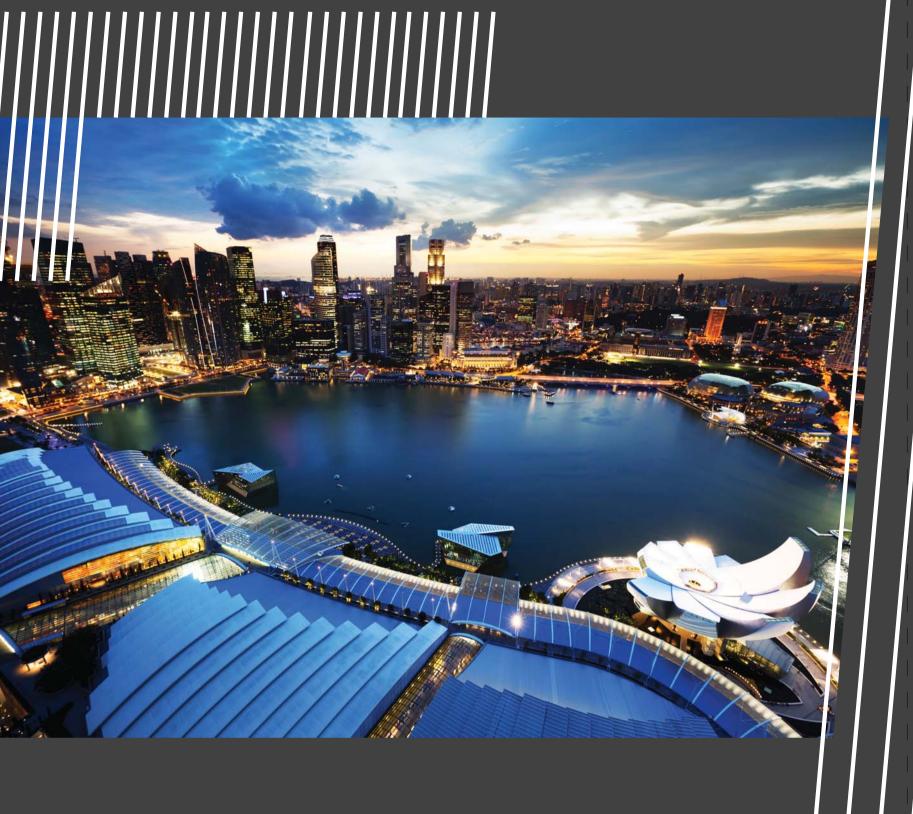

Soar to the next level with Robinson Square.

There is nothing more invigorating than reveling in the pulse of the city. Located at 144 Robinson Road, Robinson Square – a simply stunning freehold development with a stylish facade featuring sleek lourves and distinctive lighting at dusk. Robinson Square houses 32 office units, five shops and a fitness centre.

It's all about location.

Robinson Square sits right in the heart of Singapore's Central Business District, along bustling Robinson Road. With busy Tanjong Pagar MRT station just a stone throw away and countless office buildings in the vicinity, Robinson Square offers the traffic and the opportunity for your business to expand beyond expectations.