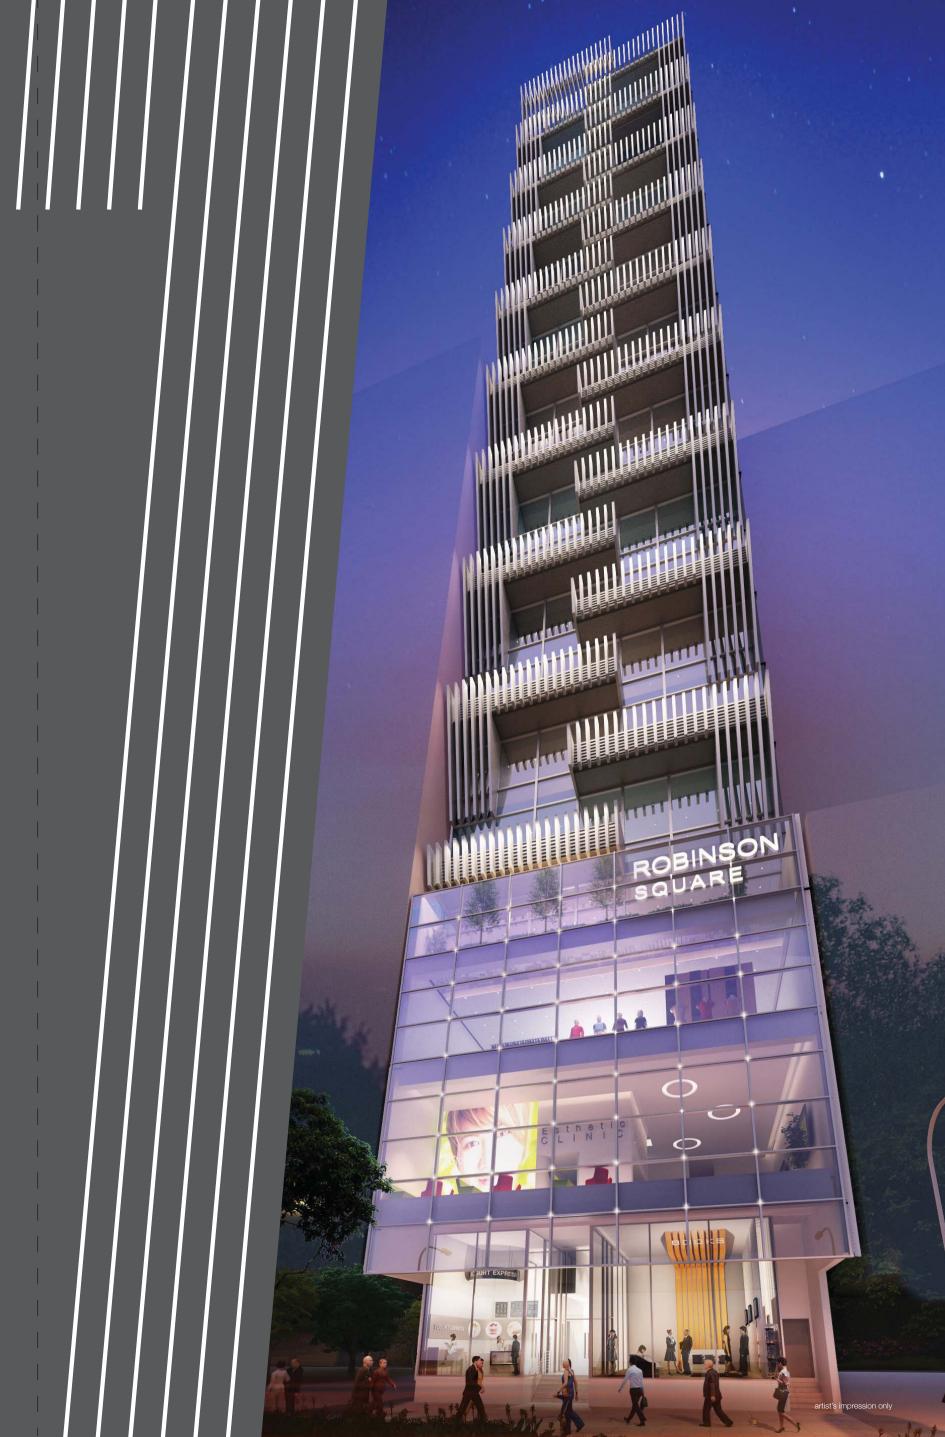

Soar to the next level with Robinson Square.

There is nothing more invigorating than reveling in the pulse of the city. Located at 144 Robinson Road, Robinson Square – a simply stunning freehold development with a stylish facade featuring sleek lourves and distinctive lighting at dusk. Robinson Square houses 32 office units, five shops and a fitness centre.

The quiet elegance of the design and stylish palettes of materials, together with clever illumination form a complete virtually self-contained office and commerical environment. When night falls, the building transform yet again with the interplay of lights and louvers.