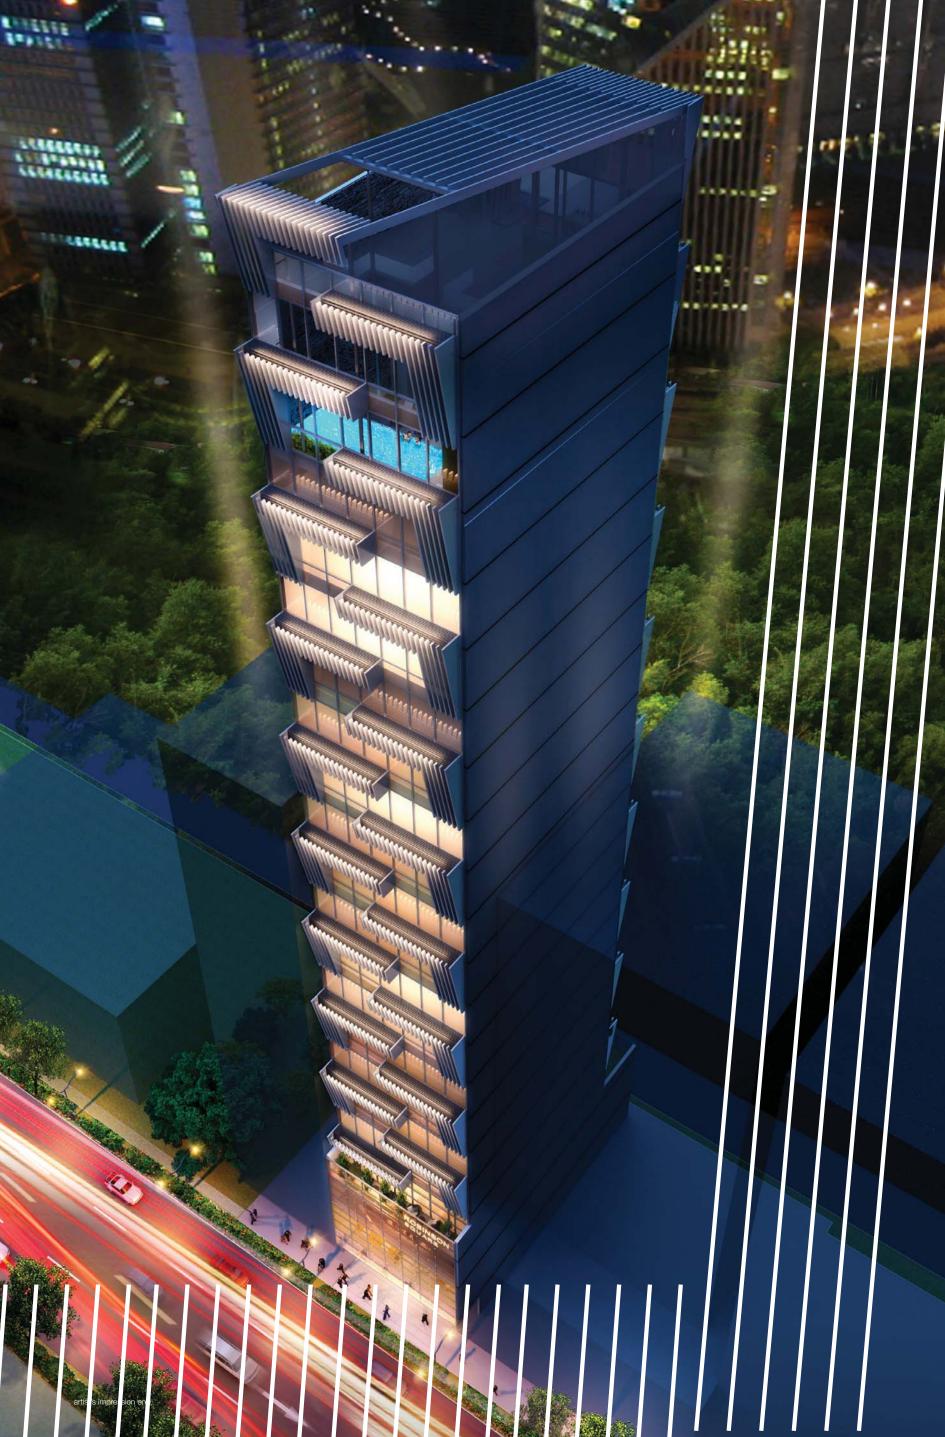

Soar to the next level with Robinson Square.

There is nothing more invigorating than reveling in the pulse of the city. Located at 144 Robinson Road, Robinson Square – a simply stunning freehold development with a stylish facade featuring sleek lourves and distinctive lighting at dusk. Robinson Square houses 32 office units, five shops and a fitness centre.

The quiet elegance of the design and stylish palettes of materials, together with clever illumination form a complete virtually self-contained office and commerical environment. When night falls, the building transform yet again with the interplay of lights and louvers.

 $\otimes$ 

Go on. Rejuvenate after a hard day at the office.

Take a refreshing dip in the rooftop pool after a work out at the fitness centre. Refreshing and rejuvenate with a complete peace of mind.