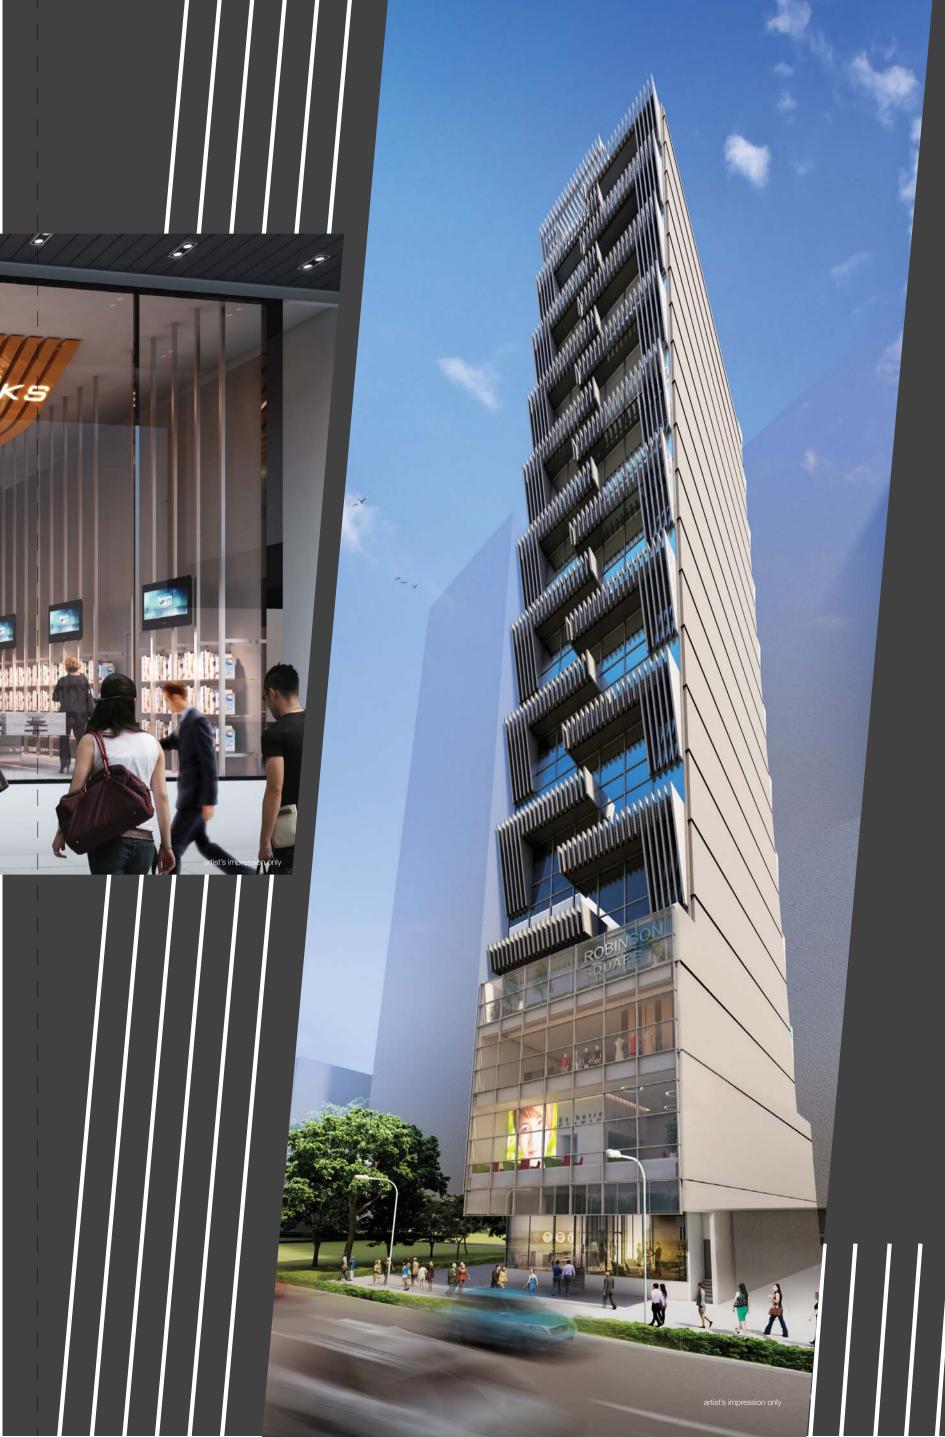

Soar to the next level with Robinson Square.

There is nothing more invigorating than reveling in the pulse of the city. Located at 144 Robinson Road, Robinson Square – a simply stunning freehold development with a stylish facade featuring sleek lourves and distinctive lighting at dusk. Robinson Square houses 32 office units, five shops and a fitness centre.

It's all about location.

Robinson Square sits right in the heart of Singapore's Central Business District, along bustling Robinson Road. With busy Tanjong Pagar MRT station just a stone throw away and countless office buildings in the vicinity, Robinson Square offers the traffic and the opportunity for your business to expand beyond expectations.

# Shop to your delight.

Robinson Square offers space for shop fronts that will easily reach out to their customers. Contemporary design features add a sense of the future to this development's facade. Robinson Square's unique facade is an attraction in itself that will pull in the crowd.