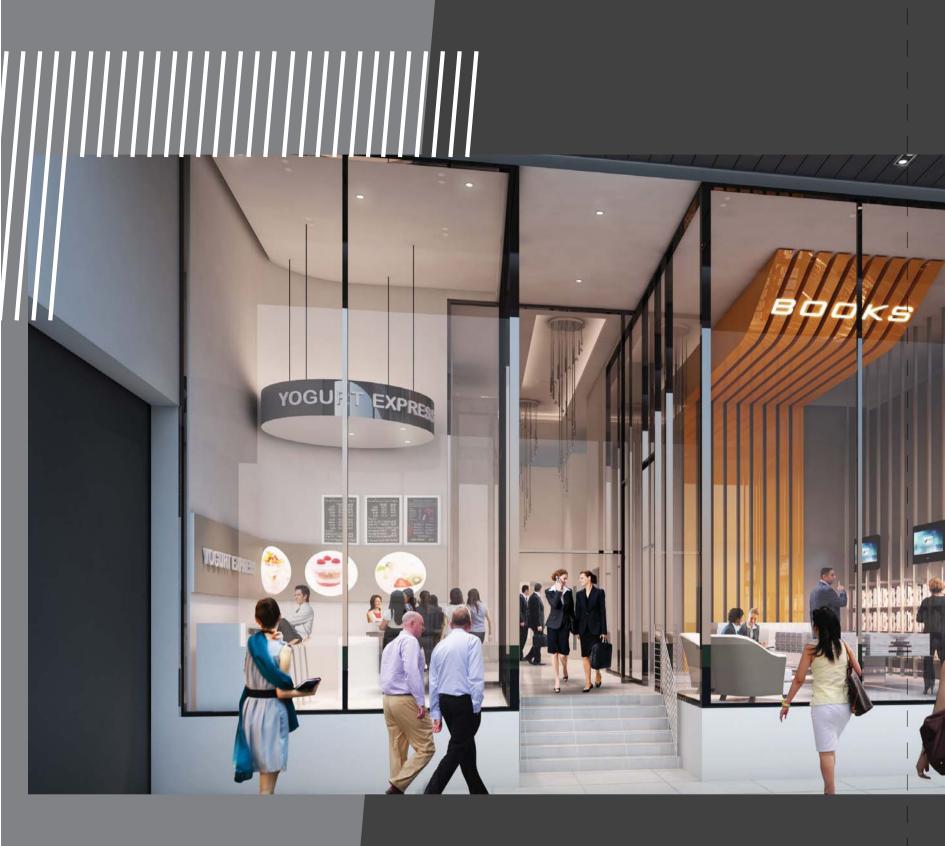

# Shop to your delight.

Robinson Square offers space for shop fronts that will easily reach out to their customers. Contemporary design features add a sense of the future to this development's facade. Robinson Square's unique facade is an attraction in itself that will pull in the crowd.

The quiet elegance of the design and stylish palettes of materials, together with clever illumination form a complete virtually self-contained office and commerical environment. When night falls, the building transform yet again with the interplay of lights and louvers.