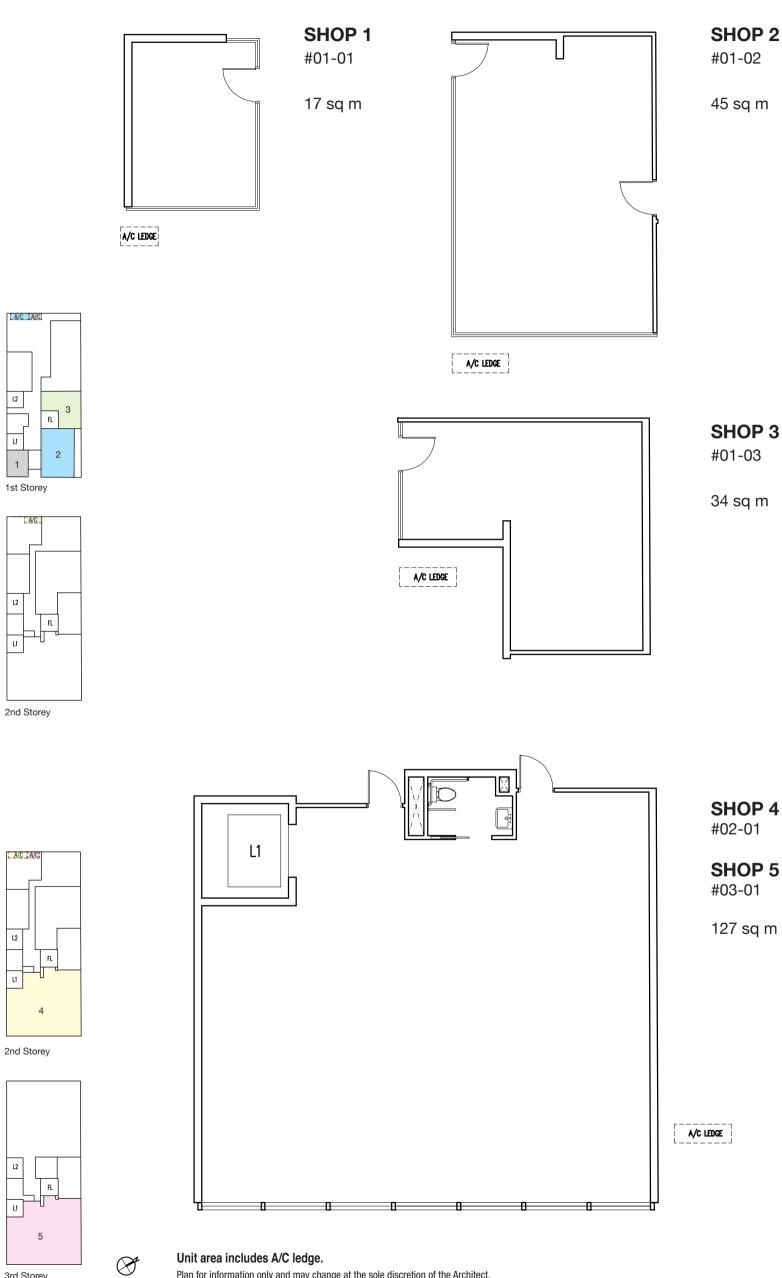

3rd Storey

Unit area includes A/C ledge.

Plan for information only and may change at the sole discretion of the Architect.

Inspire your business to new heights.

A contemporary appoach to create quality office spaces each having direct lift access.