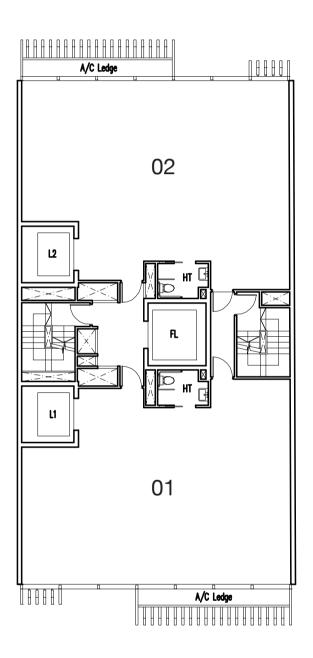

3rd Storey

Unit area includes A/C ledge.

Plan for information only and may change at the sole discretion of the Architect.

Inspire your business to new heights.

A contemporary appoach to create quality office spaces each having direct lift access.