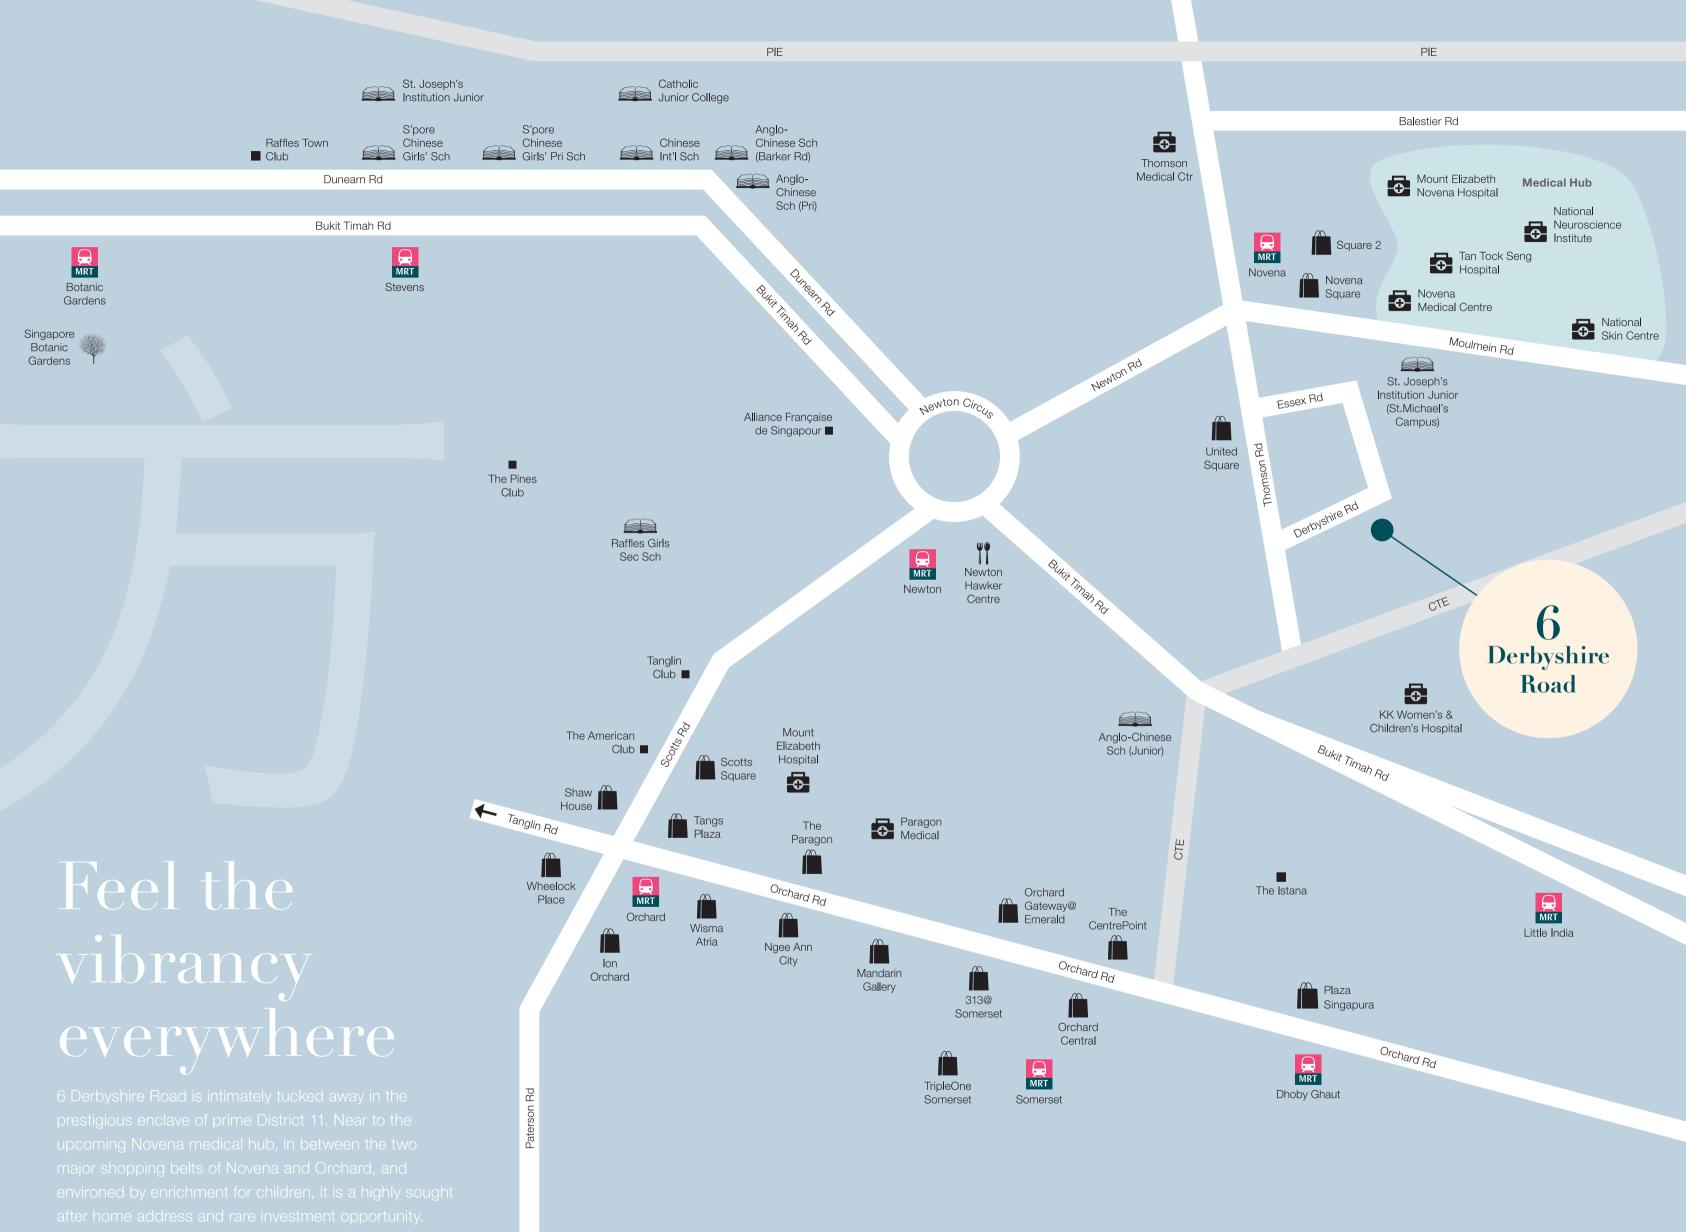

#### Make everyday a little brighter

ION Orchard

A walking distance to Novena shopping hub, and a short drive to Orchard Road shopping and entertainment belt, there is simply no lack of choices. Give yourself something daily to look forward to, from regular shopping to occasional retail indulgences, or maybe a shopping adventure in quaint Little India.

# H DELIGHT YOUR YOUR TASTE BUDS EVERYTIME

When it comes to dining, spoilt for choice is an understatement. Food havens, namely Novena, Balestier, Thomson, Newton and Orchard, are just a short drive away. Your daily menu ranges from old world charm hawker delights to international cuisines. Every experience is simply gastronomical.