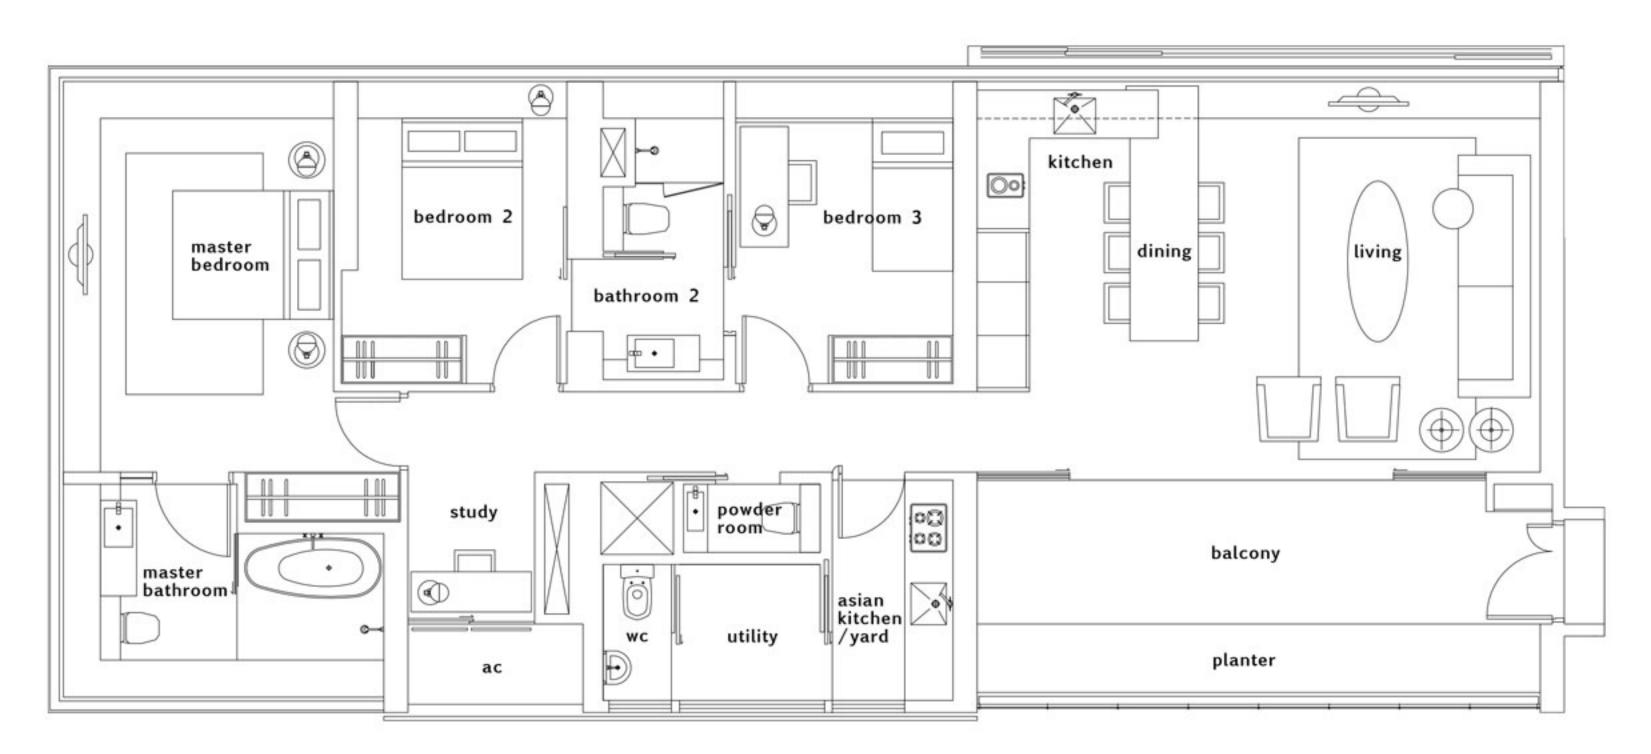

## Tower II . Type A1

1 Bedroom . 51 sqm / 549 sqft #03-14 to #35-14





## Tower II . Type A2

1 Bedroom . 51sqm / 549sqft #03-13 to #35-13

# Tower II . Type A3

1 Bedroom . 53sqm / 571sqft #02-10 to #35-10

# Tower II . Type A4

1 Bedroom . 53sqm / 571sqft #02-11 to #35-11







# Tower II . Type B

2 Bedroom . 98 sqm / 1055 sqft #03-08 to #35-08





## Tower II . Type C1

3 Bedroom . 130 sqm / 1399 sqft #02-12 to #35-12

## Tower II . Type C2

3 Bedroom . 149sqm / 1604sqft #03-09 to #11-09 / #18-09 to #35-09





Ν



### Tower II . Type C3

3 Bedroom . 149 sqm / 1604 sqft #12-09 & #17-09





## Tower II . Type C4

3 Bedroom . 176sqm / 1895sqft #02-09

|  |  |   | · · · · · · · · · · · · · · · · · · · |
|--|--|---|---------------------------------------|
|  |  | * |                                       |