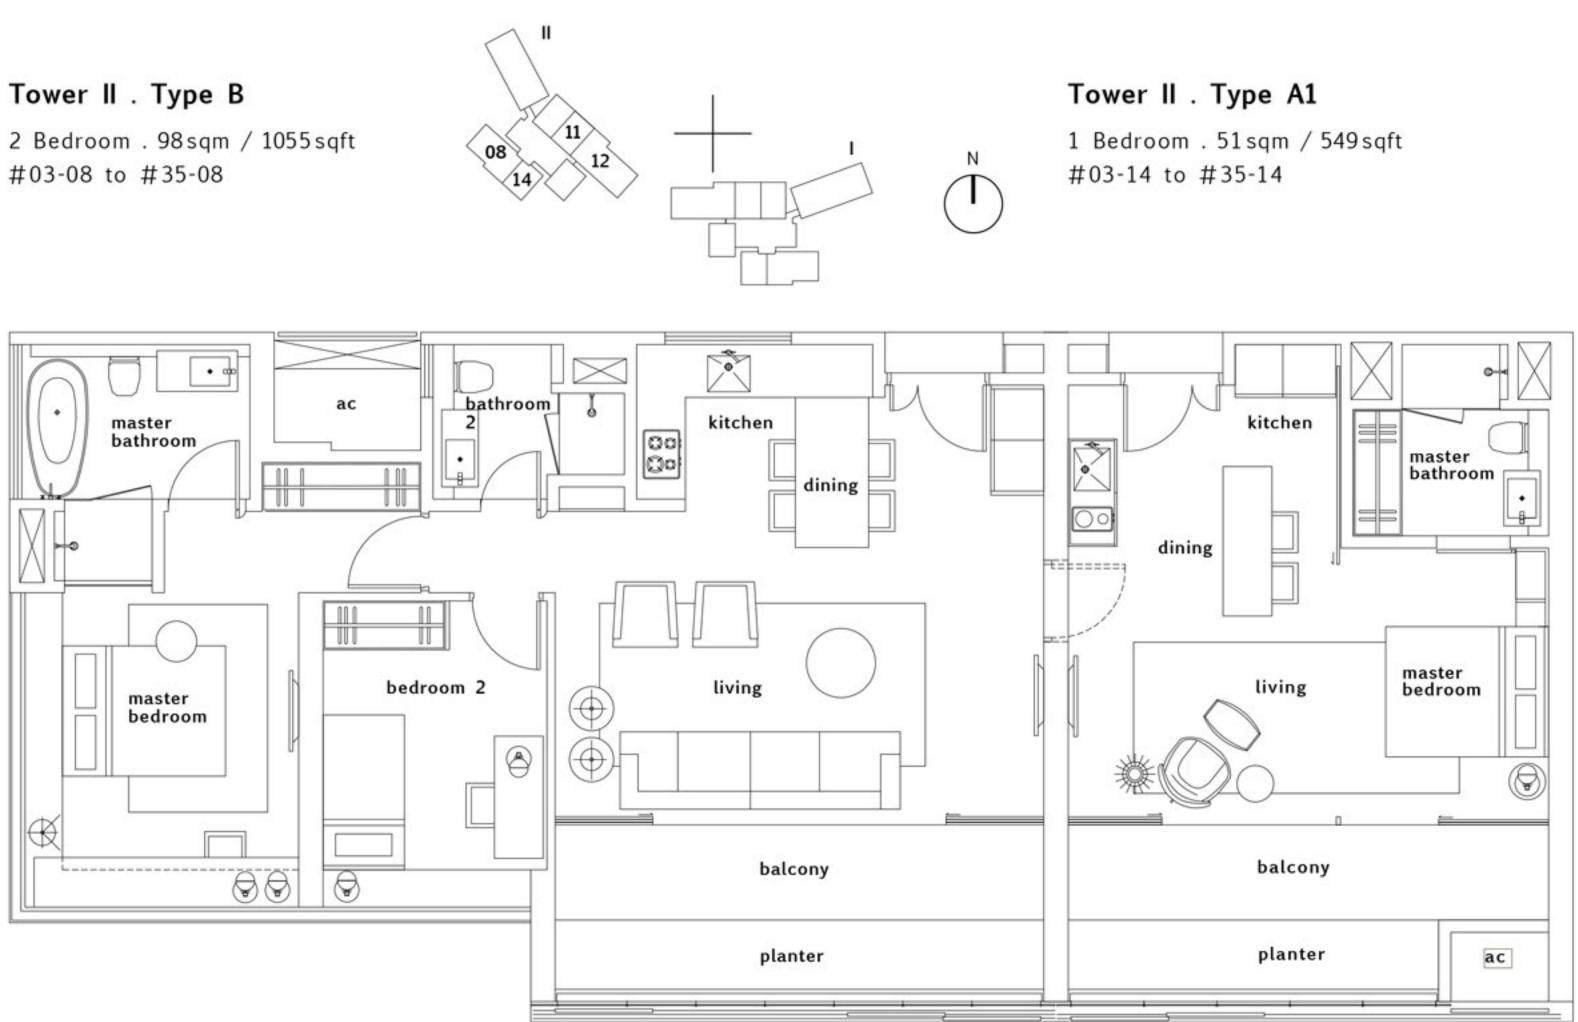

## Tower II . Type A1

1 Bedroom . 51 sqm / 549 sqft #03-14 to #35-14

# Tower II . Type B

2 Bedroom . 98 sqm / 1055 sqft #03-08 to #35-08