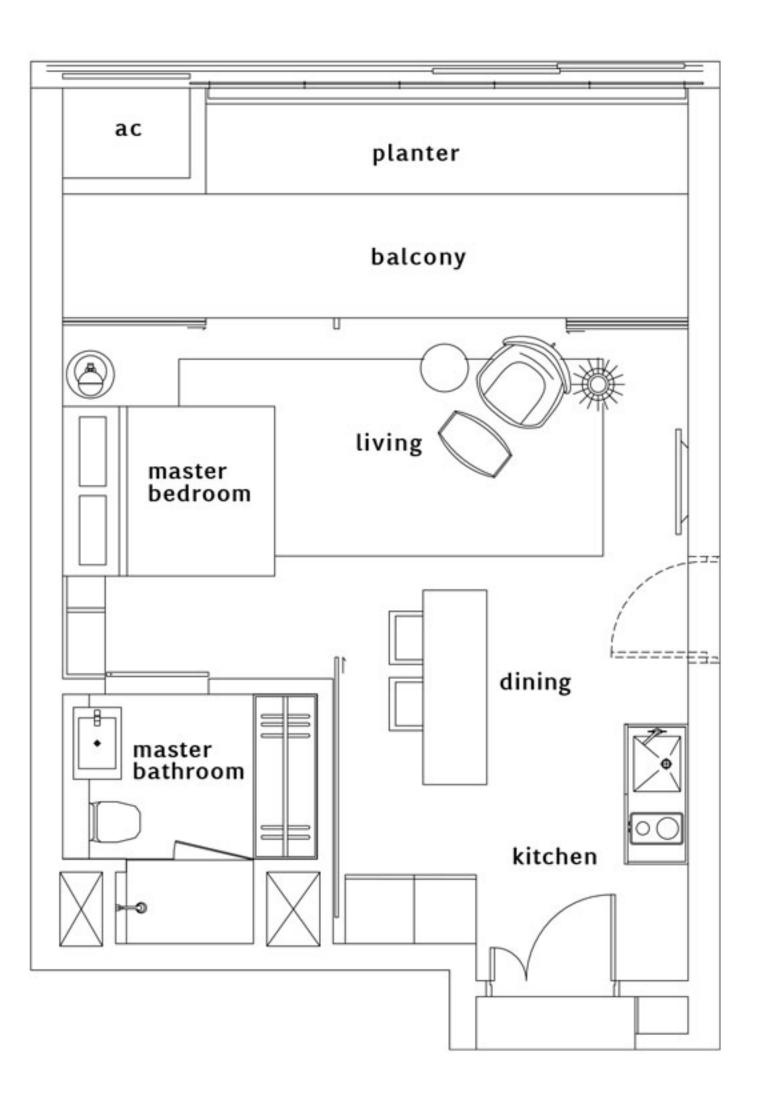

## Tower II . Type A1

1 Bedroom . 51 sqm / 549 sqft #03-14 to #35-14





## Tower II . Type A2

1 Bedroom . 51sqm / 549sqft #03-13 to #35-13

# Tower II . Type A3

1 Bedroom . 53sqm / 571sqft #02-10 to #35-10

# Tower II . Type A4

1 Bedroom . 53sqm / 571sqft #02-11 to #35-11







# Tower II . Type B

2 Bedroom . 98 sqm / 1055 sqft #03-08 to #35-08





## Tower II . Type C1

3 Bedroom . 130 sqm / 1399 sqft #02-12 to #35-12

## Tower II . Type C2

3 Bedroom . 149sqm / 1604sqft #03-09 to #11-09 / #18-09 to #35-09





Ν



### Tower II . Type C3

3 Bedroom . 149 sqm / 1604 sqft #12-09 & #17-09





## Tower II . Type C4

3 Bedroom . 176sqm / 1895sqft #02-09

|  |  |   | · · · · · · · · · · · · · · · · · · · |
|--|--|---|---------------------------------------|
|  |  | * |                                       |