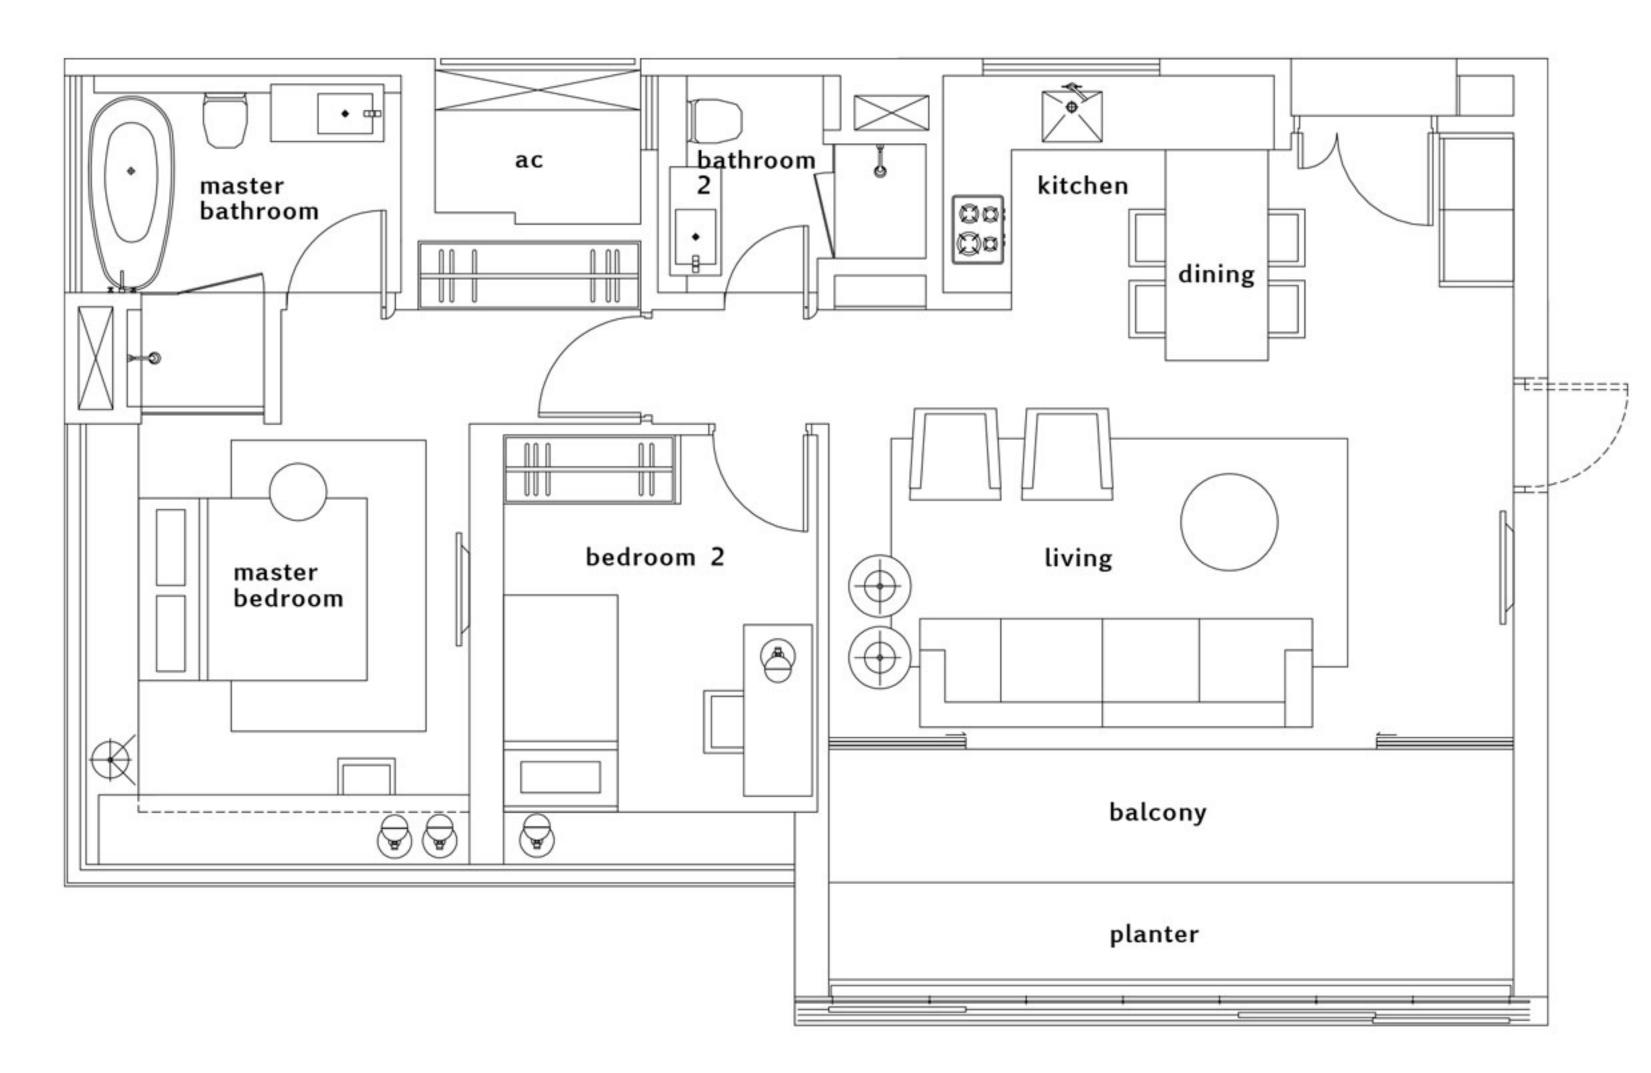

## Tower II . Type A1

1 Bedroom . 51 sqm / 549 sqft #03-14 to #35-14





## Tower II . Type A2

1 Bedroom . 51sqm / 549sqft #03-13 to #35-13

# Tower II . Type A3

1 Bedroom . 53sqm / 571sqft #02-10 to #35-10

# Tower II . Type A4

1 Bedroom . 53sqm / 571sqft #02-11 to #35-11







# Tower II . Type B

2 Bedroom . 98 sqm / 1055 sqft #03-08 to #35-08





## Tower II . Type C1

3 Bedroom . 130 sqm / 1399 sqft #02-12 to #35-12

## Tower II . Type C2

3 Bedroom . 149sqm / 1604sqft #03-09 to #11-09 / #18-09 to #35-09





Ν



### Tower II . Type C3

3 Bedroom . 149 sqm / 1604 sqft #12-09 & #17-09





## Tower II . Type C4

3 Bedroom . 176sqm / 1895sqft #02-09

|  |  |   | · · · · · · · · · · · · · · · · · · · |
|--|--|---|---------------------------------------|
|  |  | * |                                       |