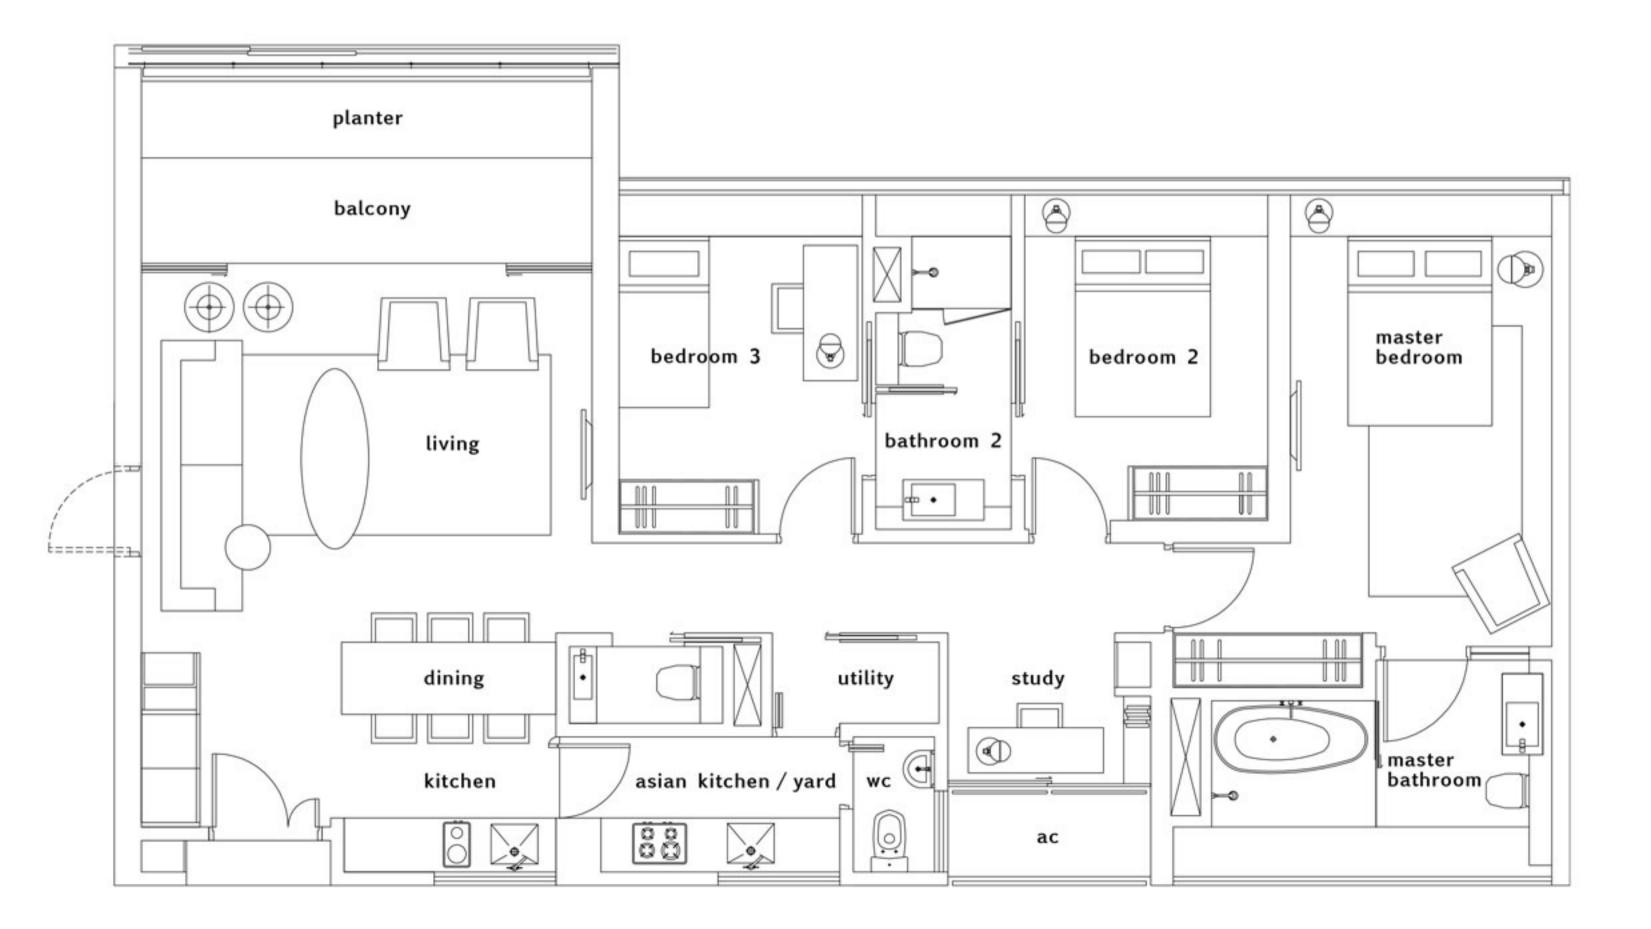

## Tower II . Type C2

3 Bedroom . 149sqm / 1604sqft #03-09 to #11-09 / #18-09 to #35-09

Ν