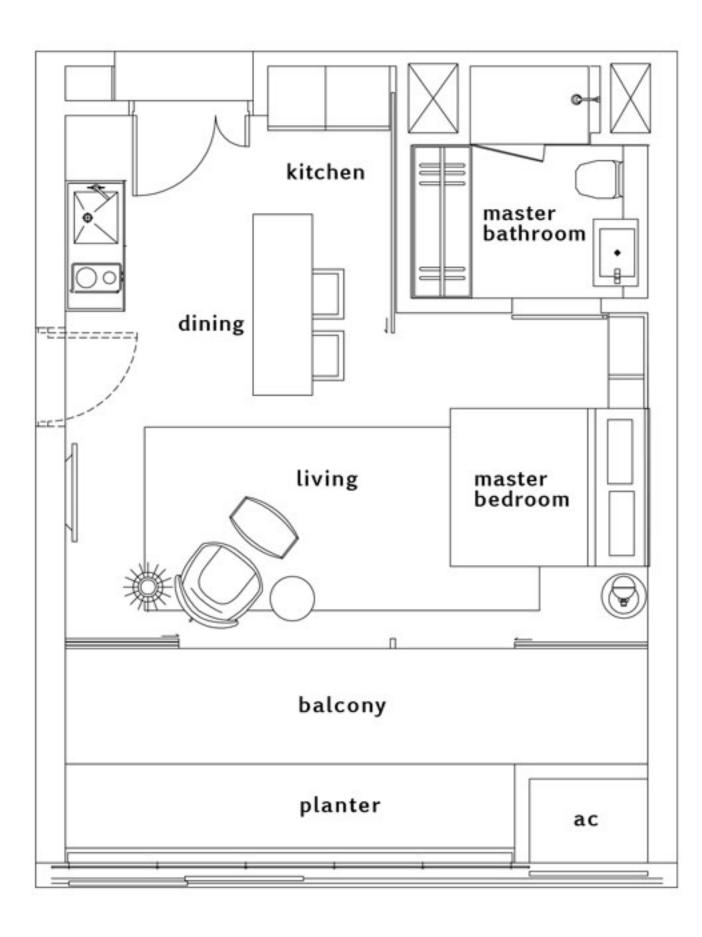

## Tower II . Type A1

1 Bedroom . 51 sqm / 549 sqft #03-14 to #35-14





## Tower II . Type A2

1 Bedroom . 51sqm / 549sqft #03-13 to #35-13

# Tower II . Type A3

1 Bedroom . 53sqm / 571sqft #02-10 to #35-10

# Tower II . Type A4

1 Bedroom . 53sqm / 571sqft #02-11 to #35-11







# Tower II . Type B

2 Bedroom . 98 sqm / 1055 sqft #03-08 to #35-08





## Tower II . Type C1

3 Bedroom . 130 sqm / 1399 sqft #02-12 to #35-12

## Tower II . Type C2

3 Bedroom . 149sqm / 1604sqft #03-09 to #11-09 / #18-09 to #35-09





Ν



### Tower II . Type C3

3 Bedroom . 149 sqm / 1604 sqft #12-09 & #17-09





## Tower II . Type C4

3 Bedroom . 176sqm / 1895sqft #02-09

|  |  |   | · · · · · · · · · · · · · · · · · · · |
|--|--|---|---------------------------------------|
|  |  | * |                                       |