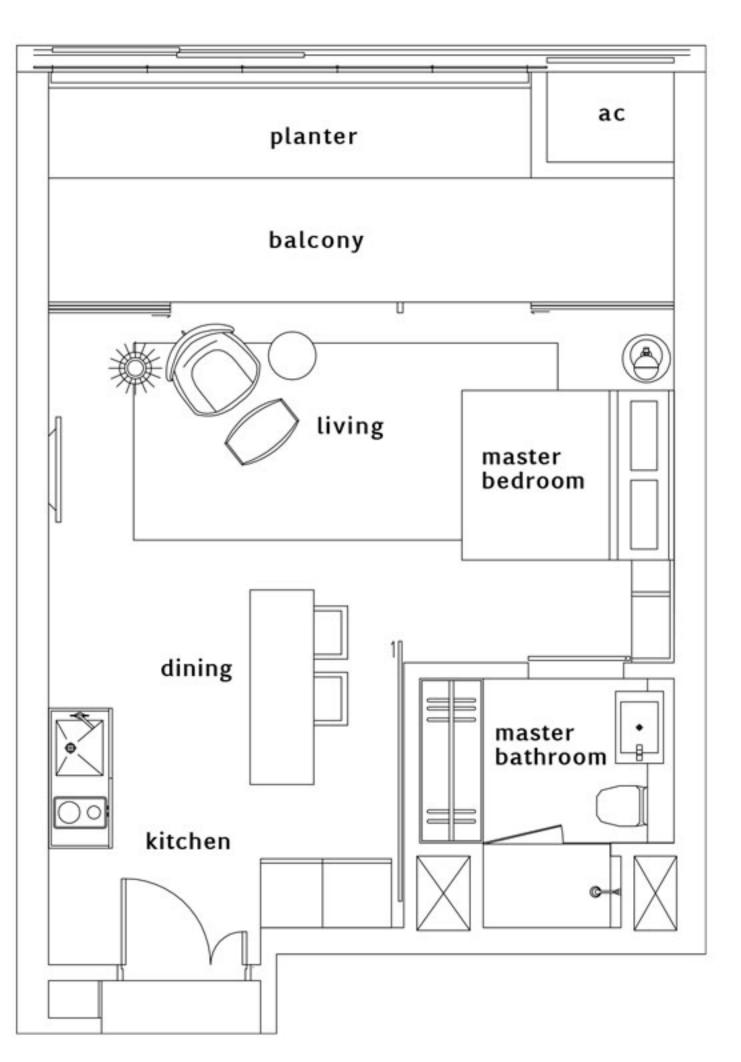

## Tower II . Type A1

1 Bedroom . 51 sqm / 549 sqft #03-14 to #35-14





## Tower II . Type A2

1 Bedroom . 51sqm / 549sqft #03-13 to #35-13

# Tower II . Type A3

1 Bedroom . 53sqm / 571sqft #02-10 to #35-10

# Tower II . Type A4

1 Bedroom . 53sqm / 571sqft #02-11 to #35-11







# Tower II . Type B

2 Bedroom . 98 sqm / 1055 sqft #03-08 to #35-08





## Tower II . Type C1

3 Bedroom . 130 sqm / 1399 sqft #02-12 to #35-12

## Tower II . Type C2

3 Bedroom . 149sqm / 1604sqft #03-09 to #11-09 / #18-09 to #35-09





Ν



### Tower II . Type C3

3 Bedroom . 149 sqm / 1604 sqft #12-09 & #17-09





## Tower II . Type C4

3 Bedroom . 176sqm / 1895sqft #02-09

|  |  |   | · · · · · · · · · · · · · · · · · · · |
|--|--|---|---------------------------------------|
|  |  | * |                                       |