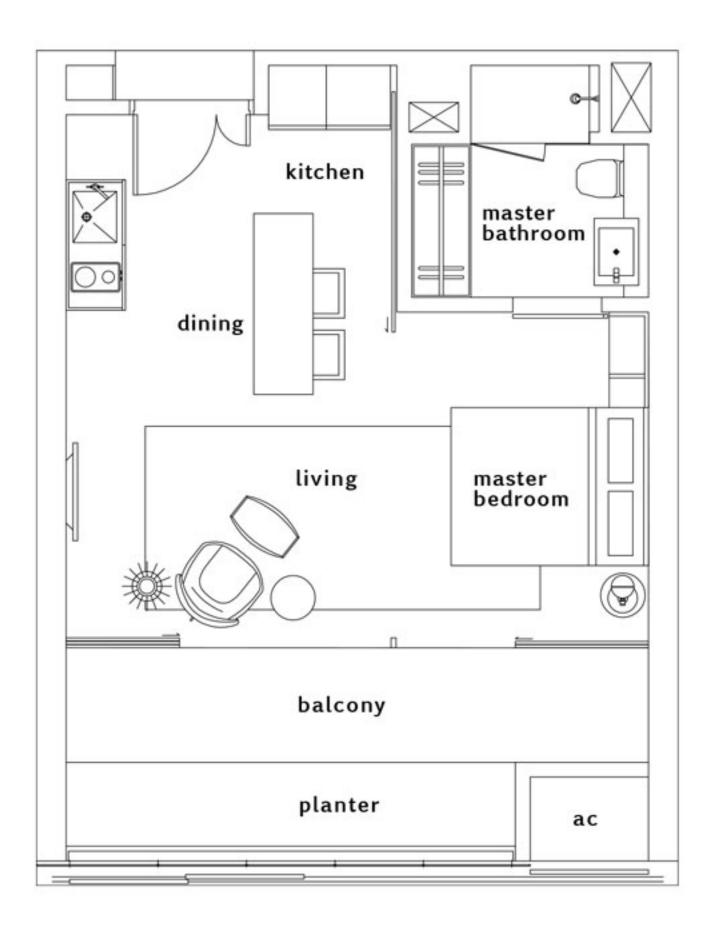

## Tower II . Type A1

1 Bedroom . 51 sqm / 549 sqft #03-14 to #35-14





## Tower II . Type A2

1 Bedroom . 51sqm / 549sqft #03-13 to #35-13

# Tower II . Type A3

1 Bedroom . 53sqm / 571sqft #02-10 to #35-10

# Tower II . Type A4

1 Bedroom . 53sqm / 571sqft #02-11 to #35-11







# Tower II . Type B

2 Bedroom . 98 sqm / 1055 sqft #03-08 to #35-08





## Tower II . Type C1

3 Bedroom . 130 sqm / 1399 sqft #02-12 to #35-12

## Tower II . Type C2

3 Bedroom . 149sqm / 1604sqft #03-09 to #11-09 / #18-09 to #35-09





Ν



### Tower II . Type C3

3 Bedroom . 149 sqm / 1604 sqft #12-09 & #17-09





## Tower II . Type C4

3 Bedroom . 176sqm / 1895sqft #02-09

|  |  |   | · · · · · · · · · · · · · · · · · · · |
|--|--|---|---------------------------------------|
|  |  | * |                                       |