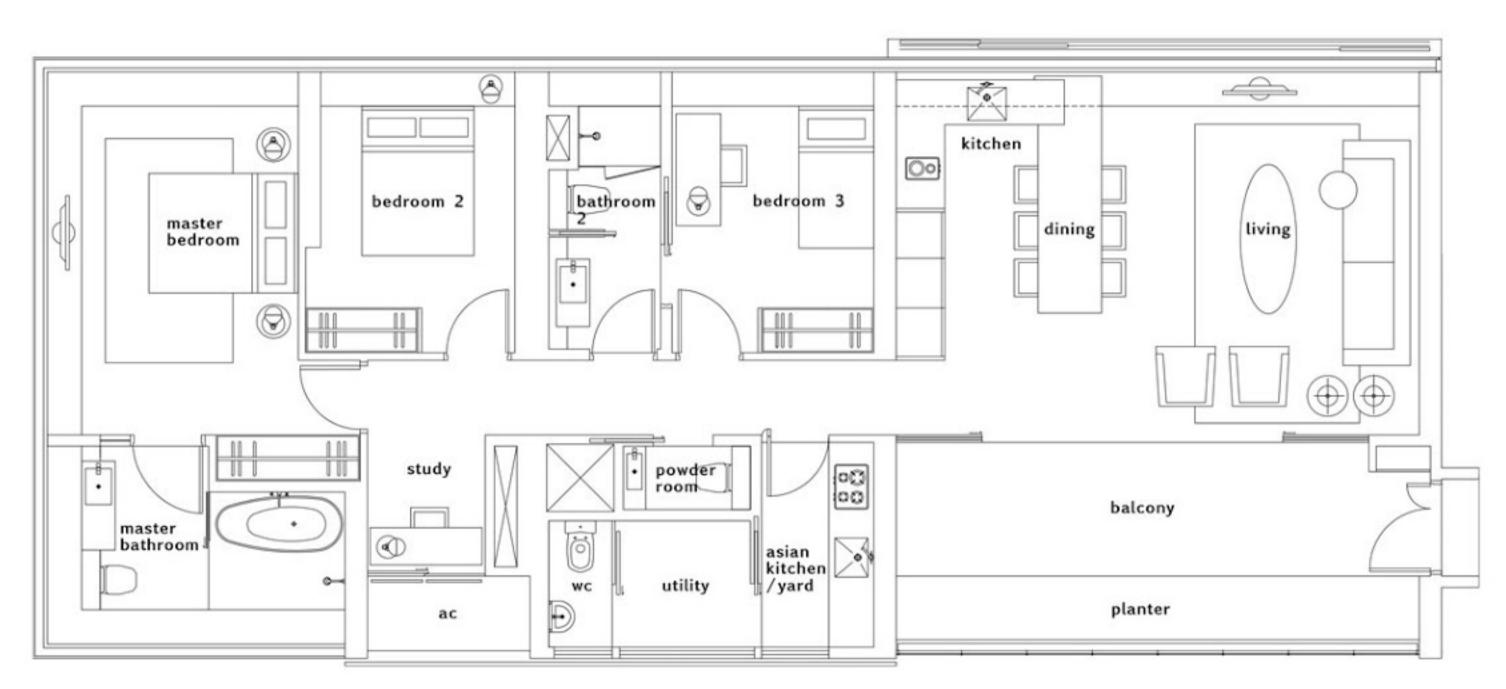

## Tower II . Type C4

3 Bedroom . 176sqm / 1895sqft #02-09

|  |  |   | · · · · · · · · · · · · · · · · · · · |
|--|--|---|---------------------------------------|
|  |  | * |                                       |