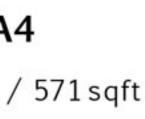

## Tower II . Type A1

1 Bedroom . 51 sqm / 549 sqft #03-14 to #35-14





## Tower II . Type A2

1 Bedroom . 51sqm / 549sqft #03-13 to #35-13

# Tower II . Type A3

1 Bedroom . 53sqm / 571sqft #02-10 to #35-10

# Tower II . Type A4

1 Bedroom . 53sqm / 571sqft #02-11 to #35-11







# Tower II . Type B

2 Bedroom . 98 sqm / 1055 sqft #03-08 to #35-08





## Tower II . Type C1

3 Bedroom . 130 sqm / 1399 sqft #02-12 to #35-12

## Tower II . Type C2

3 Bedroom . 149sqm / 1604sqft #03-09 to #11-09 / #18-09 to #35-09





Ν



### Tower II . Type C3

3 Bedroom . 149 sqm / 1604 sqft #12-09 & #17-09





## Tower II . Type C4

3 Bedroom . 176sqm / 1895sqft #02-09

|  |  |   | · · · · · · · · · · · · · · · · · · · |
|--|--|---|---------------------------------------|
|  |  | * |                                       |