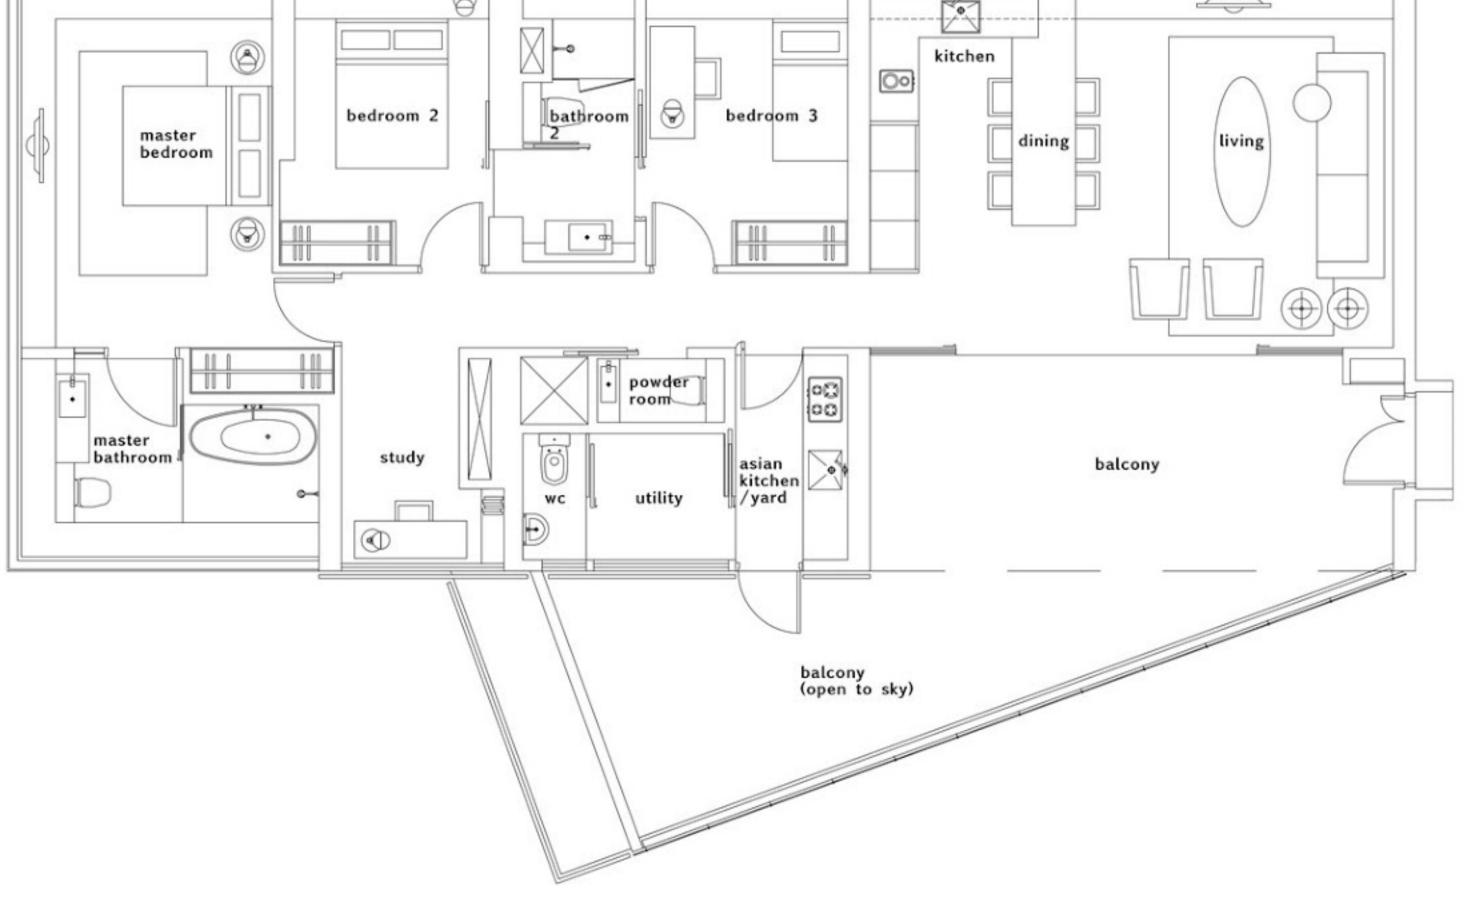

droom . 51 sqm / 549 sqft #03-14 to #35-14





## Tower II . Type A2

1 Bedroom . 51sqm / 549sqft #03-13 to #35-13

# Tower II . Type A3

1 Bedroom . 53sqm / 571sqft #02-10 to #35-10

# Tower II . Type A4

1 Bedroom . 53sqm / 571sqft #02-11 to #35-11







# Tower II . Type B

2 Bedroom . 98 sqm / 1055 sqft #03-08 to #35-08





## Tower II . Type C1

3 Bedroom . 130 sqm / 1399 sqft #02-12 to #35-12

## Tower II . Type C2

3 Bedroom . 149sqm / 1604sqft #03-09 to #11-09 / #18-09 to #35-09





Ν



### Tower II . Type C3

3 Bedroom . 149 sqm / 1604 sqft #12-09 & #17-09





## Tower II . Type C4

3 Bedroom . 176sqm / 1895sqft #02-09

|  |  |   | · · · · · · · · · · · · · · · · · · · |
|--|--|---|---------------------------------------|
|  |  | * |                                       |