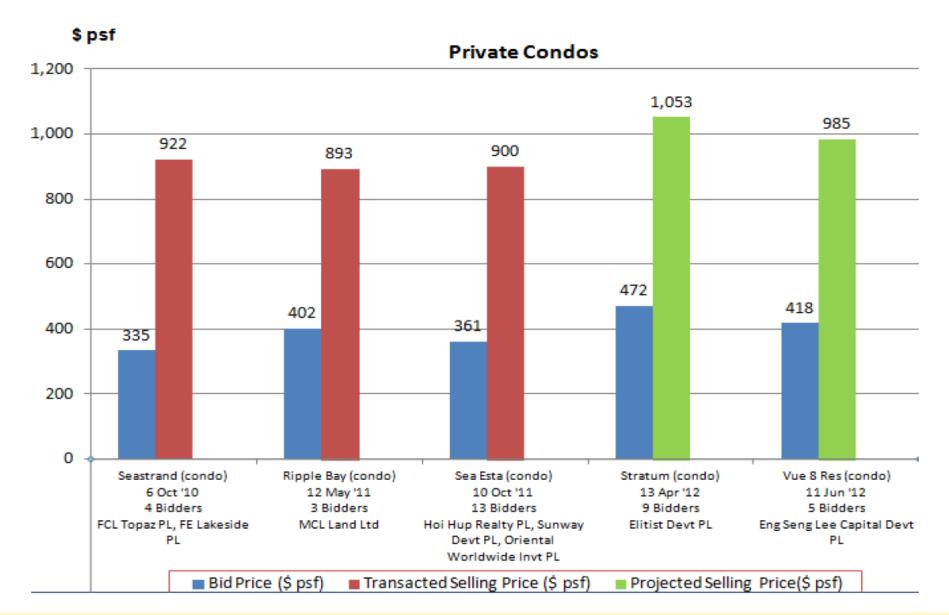

onships Top 8 Placing - Badminton
- National Band Competition (3rd Division) Gold Award



#### Pasir Ris Crest Secondary School

- A Choice School, A Caring Home
- East Zone Centre of Excellence for Creative Arts- Music Satellite.



#### Loyang Secondary School

- Sustained Achievement Award Aesthetics & Uniformed Groups.
- Joint HPB-MOE CHERISH Award Silver (2010, 2011, 2012)



# Great Investment Opportunity

With further development coming up in the future like the nearby <u>Singapore fourth university</u> and the <u>Downtown Line MRT</u>, investors can expect a slight potential gain in the development. With good established schools, Changi Business Park, Changi Airport nearby and the commercial offices around Tampines town, excellent rental potential can also be expected.















# Pasir Ris in the News

WHERE THE NEW HAWKER CENTRES ARE

Seven towns have been earmarked for the building of new hawker centres, with the first likely to be completed within three years





#### BUKIT PANJANG

- Currently, the town has no hawker centres First of the seven centres will be built
- Construction will start in the second half of this year and will be completed within the next three years. It will have an adjoining wet market



Currently, the town has three hawker centres. JURONG WEST New one will be completed in the next five years

> **IMPINS** CENTRAL 2

Swimming

Sports Hall

DIMPINES AVENUE 4

Complex

TAMPINES STREET 82



Currently, the town has one hawker centre TAMPINES New one will be completed in the next five years



Currently, the town has no hawker centres