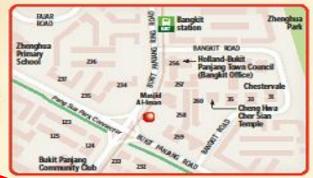

for Creative Arts- Music Satellite.



#### Loyang Secondary School

- Sustained Achievement Award Aesthetics & Uniformed Groups.
- Joint HPB-MOE CHERISH Award Silver (2010, 2011, 2012)



# Great Investment Opportunity

With further development coming up in the future like the nearby <u>Singapore fourth university</u> and the <u>Downtown Line MRT</u>, investors can expect a slight potential gain in the development. With good established schools, Changi Business Park, Changi Airport nearby and the commercial offices around Tampines town, excellent rental potential can also be expected.















# Pasir Ris in the News

WHERE THE NEW HAWKER CENTRES ARE

Seven towns have been earmarked for the building of new hawker centres, with the first likely to be completed within three years





#### BUKIT PANJANG

- Currently, the town has no hawker centres First of the seven centres will be built
- Construction will start in the second half of this year and will be completed within the next three years. It will have an adjoining wet market



Currently, the town has three hawker centres. JURONG WEST New one will be completed in the next five years

> **IMPINS** CENTRAL 2

Swimming

Sports Hall

DIMPINES AVENUE 4

Complex

TAMPINES STREET 82



Currently, the town has one hawker centre TAMPINES New one will be completed in the next five years



Currently, the town has no hawker centres First one will be completed in the next five



Currently, the town has two hawker centres. WOODLANDS New one will be completed in the next five years



 Currently, the town has no hawker centr