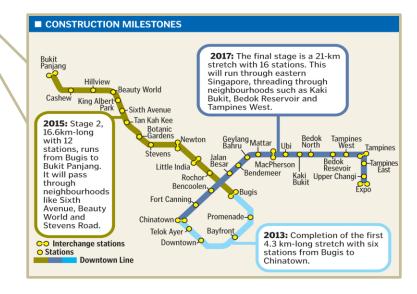

n Championships Top 8 Placing - Badminton
- National Band Competition (3rd Division) Gold Award



#### Pasir Ris Crest Secondary School

- A Choice School, A Caring Home
- East Zone Centre of Excellence for Creative Arts- Music Satellite.



#### Loyang Secondary School

- Sustained Achievement Award Aesthetics & Uniformed Groups.
- Joint HPB-MOE CHERISH Award Silver (2010, 2011, 2012)



# Great Investment Opportunity

With further development coming up in the future like the nearby <u>Singapore fourth university</u> and the <u>Downtown Line MRT</u>, investors can expect a slight potential gain in the development. With good established schools, Changi Business Park, Changi Airport nearby and the commercial offices around Tampines town, excellent rental potential can also be expected.















# Pasir Ris in the News

WHERE THE NEW HAWKER CENTRES ARE

Seven towns have been earmarked for the building of new hawker centres, with the first likely to be completed within three years





#### BUKIT PANJANG

- Currently, the town has no hawker centres First of the seven centres will be built
- Construction will start in the second half of this year and will be completed within the next three years. It will have an adjoining wet market



Currently, the town has three hawker centres. JURONG WEST New one will be completed in the next five years

> **IMPINS** CENTRAL 2

Swimming

Sports Hall

DIMPINES AVENUE 4

Complex

TAMPINES STREET 82



Currently, the town has one hawker centre TAMPINES New one will be completed in the next five years



Currently, the town has no hawker