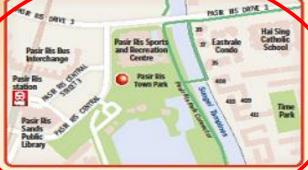

potential can also be expected.















# Pasir Ris in the News

WHERE THE NEW HAWKER CENTRES ARE

Seven towns have been earmarked for the building of new hawker centres, with the first likely to be completed within three years





#### BUKIT PANJANG

- Currently, the town has no hawker centres First of the seven centres will be built
- Construction will start in the second half of this year and will be completed within the next three years. It will have an adjoining wet market



Currently, the town has three hawker centres. JURONG WEST New one will be completed in the next five years

> **IMPINS** CENTRAL 2

Swimming

Sports Hall

DIMPINES AVENUE 4

Complex

TAMPINES STREET 82



Currently, the town has one hawker centre TAMPINES New one will be completed in the next five years



Currently, the town has no hawker centres First one will be completed in the next five



Currently, the town has two hawker centres. WOODLANDS New one will be completed in the next five years



 Currently, the town has no hawker centres. PUNGGOL First one will be completed in the next five years



YISHUN New one will be completed in the next five years Source: NATIONAL ENVIRONMENT AGENCY

GRAPHICS: LEE CHEE CHEW, LIN YONG & G. CHANDRADAS

While every reasonable care has been taken in preparing the contents of this property summary, the developer and SLP agent cannot be held responsible for any inaccuracy



Bus Interchang

DAMPINES AVENUE 4

The Straits Times 20 July 2012

# \$200m revamp for Downtown East

#### Costa Sands Resort and Wild Wild Wet to be expanded and upgraded

By PEAR