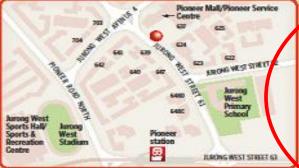

up in the future like the nearby <u>Singapore fourth university</u> and the <u>Downtown Line MRT</u>, investors can expect a slight potential gain in the development. With good established schools, Changi Business Park, Changi Airport nearby and the commercial offices around Tampines town, excellent rental potential can also be expected.















# Pasir Ris in the News

WHERE THE NEW HAWKER CENTRES ARE

Seven towns have been earmarked for the building of new hawker centres, with the first likely to be completed within three years





#### BUKIT PANJANG

- Currently, the town has no hawker centres First of the seven centres will be built
- Construction will start in the second half of this year and will be completed within the next three years. It will have an adjoining wet market



Currently, the town has three hawker centres. JURONG WEST New one will be completed in the next five years

> **IMPINS** CENTRAL 2

Swimming

Sports Hall

DIMPINES AVENUE 4

Complex

TAMPINES STREET 82



Currently, the town has one hawker centre TAMPINES New one will be completed in the next five years



Currently, the town has no hawker centres First one will be completed in the next five



Currently, the town has two hawker centres. WOODLANDS New one will be completed in the next five years



 Currently, the town has no hawker centres. PUNGGOL First one will be completed in the next five years



YISHUN New one will be completed in the next five years Source: NATIONAL ENVIRONMENT AGENCY

GRAPHICS: LEE CHEE CHEW, LIN YONG & G. CHANDRADAS

While every reasonable care has been taken i