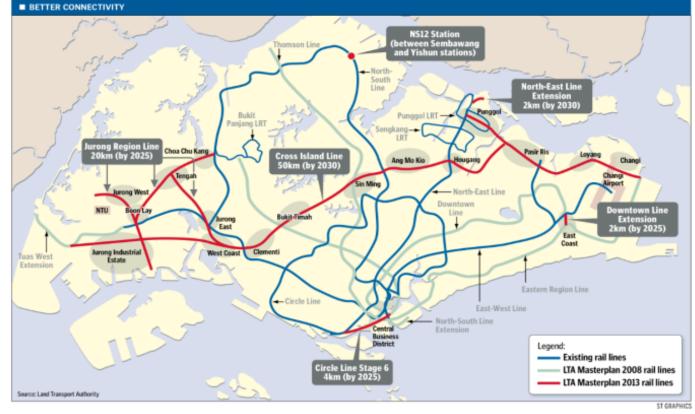

more than six carriages.

The Land Transport Authority (LTA) would not confirm this, merely saying that the CRL will be "a heavy-load system".

Currently the East-West, North-South and North-East lines have six-car trains while the others have three- or four-car trains. In other countries, eightand 10-car trains are common.

The CRL will also pass through densely built up areas such as Sin Ming, Ang Mo Kio, Hougang and Clementi.

This will pose engineering challenges and raise the possibility of property acquisitions, thus lifting the overall cost.

Mr Chong Kee Sen, vice-president of the Institution of Engineers, Singapore, said: "It really depends on the exact alignment, but if you're going through densely occupied areas, some acquisition may be unavoidable."

But construction methods



lot of projects going on between and not a choice.

was that there are going to be a - transport is a strategic imperative

The CKL will have interchang

nificant. The line will have a lock that goes from Pasis Ris to Posig-

er possible line: a so-called Northshore line to link up to Wood-

frat National University of thispapere transport researcher Lee

The line will begin from Changi, passing through Loyang, Pasir Bukit Timah, Clementi, West Coast, and terminate at Jurong Industrial Estate.

be sound environmentally. But he Thomson Line, a four-car system ourselves as a liveable city compet- will form the first leg of yet anoth- transfers to get to work."

is not hard to ensure the plan will but said it will not be less than the try Chin added. As we position. This, according to the L