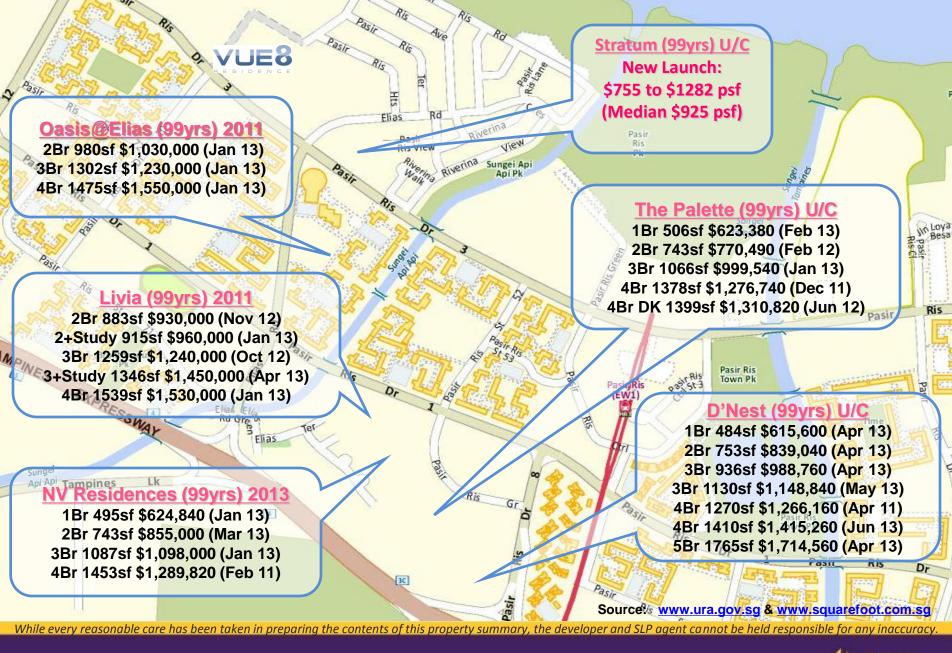

ampionships Top 8 Placing - Badminton
- National Band Competition (3rd Division) Gold Award



#### Pasir Ris Crest Secondary School

- A Choice School, A Caring Home
- East Zone Centre of Excellence for Creative Arts- Music Satellite.



#### Loyang Secondary School

- Sustained Achievement Award Aesthetics & Uniformed Groups.
- Joint HPB-MOE CHERISH Award Silver (2010, 2011, 2012)



# Great Investment Opportunity

With further development coming up in the future like the nearby <u>Singapore fourth university</u> and the <u>Downtown Line MRT</u>, investors can expect a slight potential gain in the development. With good established schools, Changi Business Park, Changi Airport nearby and the commercial offices around Tampines town, excellent rental potential can also be expected.















# Pasir Ris in the News

WHERE THE NEW HAWKER CENTRES ARE

Seven towns have been earmarked for the building of new hawker centres, with the first likely to be completed within three years





#### BUKIT PANJANG

- Currently, the town has no hawker centres First of the seven centres will be built
- Construction will start in the second half of this year and will be completed within the next three years. It will have an adjoining wet market



Currently, the town has three hawker centres. JURONG WEST New one will be completed in the next five years

> **IMPINS** CENTRAL 2

Swimming

Sports Hall

DIMPINES AVENUE 4

Complex

TAMPINES STREET 82



Currently, the town has one hawker centre TAMPINES New one will be completed in the next five years



Currently, the town has no hawker cen