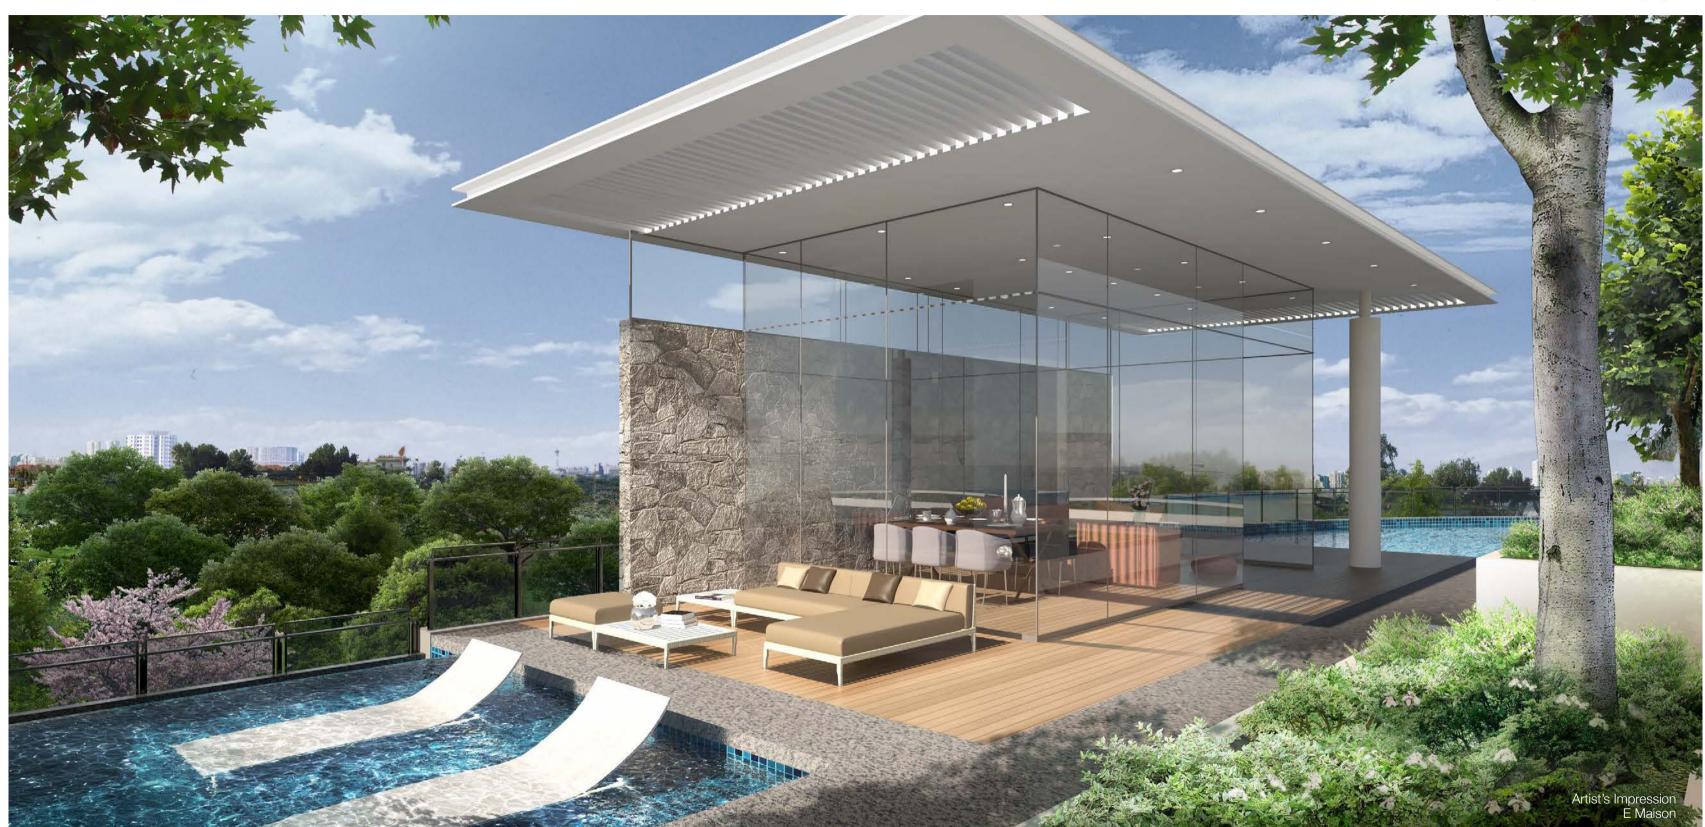

loft at E maison

a glimpse inside

Let the sights, smells and gentle susurration of the breeze bring out the romantic in you as you enjoy outdoor facilities like the rooftop swimming pool, jacuzzi and the chic clubhouse.

Well-planned living spaces with quality fixtures make ideal homes; all you need are a few tasteful furnishings & elegant touches to make your home exceptional.

15-16• facilities & features