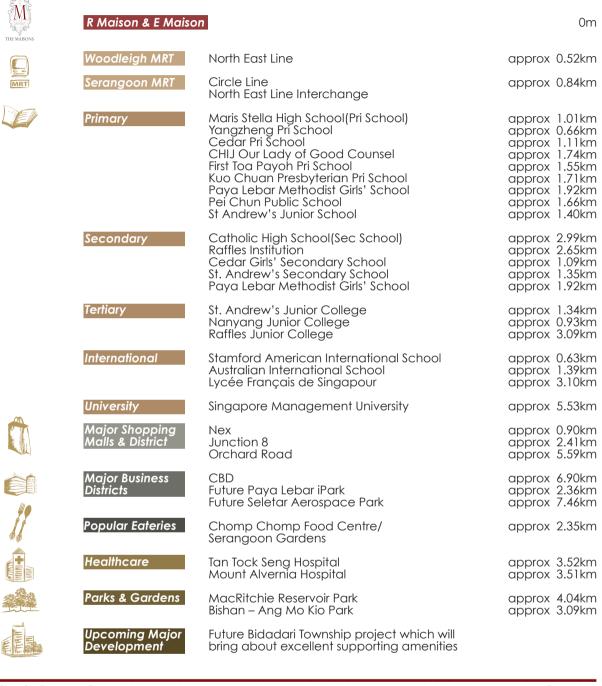

### city-fringe living

The Maisons are perfectly situated to straddle home, work and the pleasures of leisure and entertainment. Nestled in the heart of the island, your proximity to tranquil nature is equal only to the excitement of city living that is mere minutes away. Embrace the opportunity to have it all within reach.