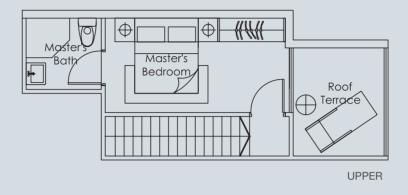

## TYPE PH-1

2bdrm 73 sq m

#05-02

LOWER

(Inclusive of void, a/c & roof terrace)

## TYPE PH-2

2bdrm 80 sq m

#05-01

UPPER

LOWER

(Inclusive of void, a/c & roof terrace)

# 2bdrm

83 sq m

#05-07

UPPER

LOWER

(Inclusive of void, a/c & roof terrace)