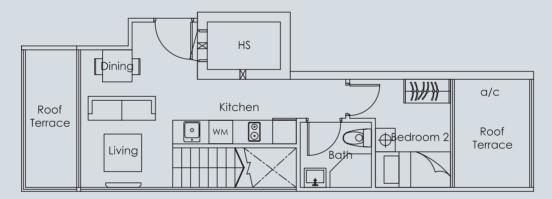

## TYPE PH-1

2bdrm 73 sq m

#05-02

LOWER

(Inclusive of void, a/c & roof terrace)

## TYPE PH-2

2bdrm 80 sq m

#05-01

UPPER

LOWER

(Inclusive of void, a/c & roof terrace)

# 2bdrm

83 sq m

#05-07

UPPER

LOWER

(Inclusive of void, a/c & roof terrace)