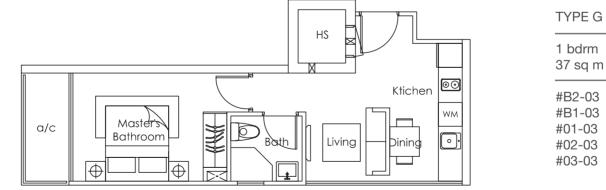

(Inclusive of a/c &/or PES &/or Roof Terrace)

1 bdrm 37 sq m #B2-03 #B1-03 #01-03 #02-03 #03-03

PENTHOUSE