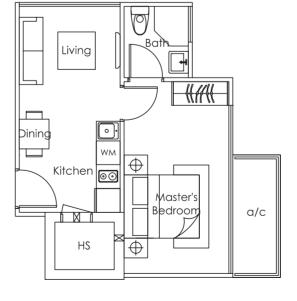

(Inclusive of a/c &/or PES &/or Roof Terrace)

1 bdrm 37 sq m #B2-03 #B1-03 #01-03 #02-03 #03-03

PENTHOUSE