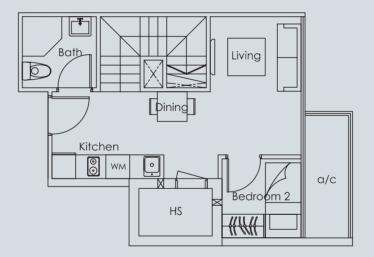

## TYPE A

1 bdrm 36 sq m

#02-02 #03-02 #04-02

| TYPE B                     |
|----------------------------|
| 1 bdrm<br>37 sq m          |
| #02-01<br>#03-01<br>#04-01 |

TYPE C

1 bdrm

37 sq m

#02-07 #03-07

TYPE C1

1 bdrm

41 sq m

#01-07

#04-07

TYPE D

| 1 bdrm<br>41 sq m                              |
|------------------------------------------------|
| #B2-06<br>#B1-06<br>#01-06<br>#02-06<br>#03-06 |

(Inclusive of a/c &/or PES &/or Roof Terrace)

| Т         | Y              | Ρ              | E       | E            |  |
|-----------|----------------|----------------|---------|--------------|--|
| 1<br>3    |                |                |         | n<br>m       |  |
| # # # # # | 0 <sup>.</sup> | 1.<br>1-<br>2- | -C<br>0 | )5<br>5<br>5 |  |

| a/c |                    |
|-----|--------------------|
|     | Masters<br>Bedroom |
|     |                    |

| TYPE F                                         |
|------------------------------------------------|
| 1 bdrm<br>39 sq m                              |
| #B2-04<br>#B1-04<br>#01-04<br>#02-04<br>#03-04 |

(Inclusive of a/c &/or PES &/or Roof Terrace)

1 bdrm 37 sq m #B2-03 #B1-03 #01-03 #02-03 #03-03

PENTHOUSE