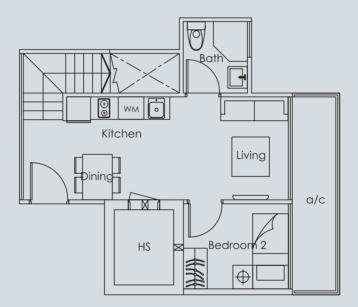

## TYPE A

1 bdrm 36 sq m

#02-02 #03-02 #04-02

| TYPE B                     |
|----------------------------|
| 1 bdrm<br>37 sq m          |
| #02-01<br>#03-01<br>#04-01 |

TYPE C

1 bdrm

37 sq m

#02-07 #03-07

TYPE C1

1 bdrm

41 sq m

#01-07

#04-07

TYPE D

| 1 bdrm<br>41 sq m                              |
|------------------------------------------------|
| #B2-06<br>#B1-06<br>#01-06<br>#02-06<br>#03-06 |

(Inclusive of a/c &/or PES &/or Roof Terrace)

| Т         | Y              | Ρ              | E       | E            |  |
|-----------|----------------|----------------|---------|--------------|--|
| 1<br>3    |                |                |         | n<br>m       |  |
| # # # # # | 0 <sup>.</sup> | 1.<br>1-<br>2- | -C<br>0 | )5<br>5<br>5 |  |

| a/c |                    |
|-----|--------------------|
|     | Masters<br>Bedroom |
|     |                    |

| TYPE F                                         |
|------------------------------------------------|
| 1 bdrm<br>39 sq m                              |
| #B2-04<br>#B1-04<br>#01-04<br>#02-04<br>#03-04 |

(Inclusive of a/c &/or PES &/or Roof Terrace)

1 bdrm 37 sq m #B2-03 #B1-03 #01-03 #02-03 #03-03

PENTHOUSE