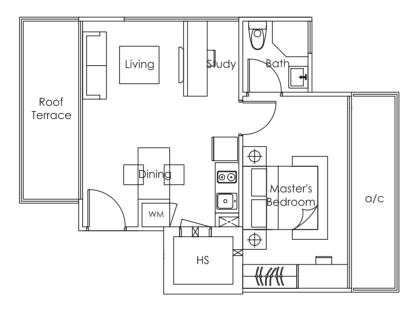

| a/c |                    |
|-----|--------------------|
|     | Masters<br>Bedroom |
|     |                    |

| TYPE F                                         |
|------------------------------------------------|
| 1 bdrm<br>39 sq m                              |
| #B2-04<br>#B1-04<br>#01-04<br>#02-04<br>#03-04 |