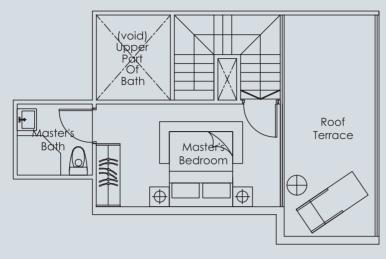

## TYPE PH-1

2bdrm 73 sq m

#05-02

LOWER

(Inclusive of void, a/c & roof terrace)

## TYPE PH-2

2bdrm 80 sq m

#05-01

UPPER

LOWER

(Inclusive of void, a/c & roof terrace)

# 2bdrm

83 sq m

#05-07

UPPER

LOWER

(Inclusive of void, a/c & roof terrace)