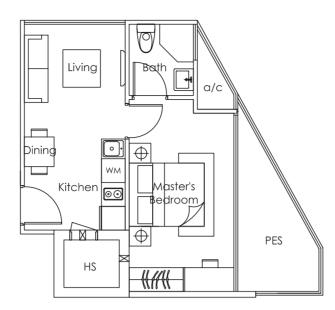

TYPE C1

1 bdrm

41 sq m

#01-07

#04-07

TYPE D

| 1 bdrm<br>41 sq m                              |
|------------------------------------------------|
| #B2-06<br>#B1-06<br>#01-06<br>#02-06<br>#03-06 |

(Inclusive of a/c &/or PES &/or Roof Terrace)