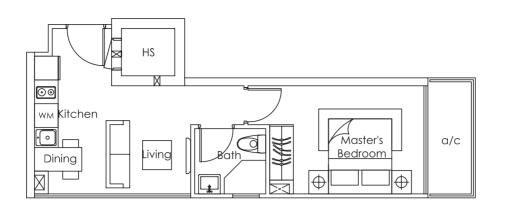

TYPE C1

1 bdrm

41 sq m

#01-07

#04-07

TYPE D

| 1 bdrm<br>41 sq m                              |
|------------------------------------------------|
| #B2-06<br>#B1-06<br>#01-06<br>#02-06<br>#03-06 |

(Inclusive of a/c &/or PES &/or Roof Terrace)