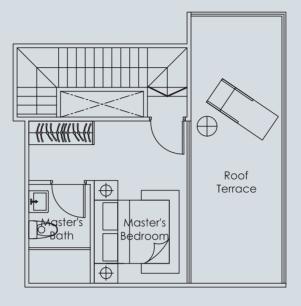

## TYPE PH-1

2bdrm 73 sq m

#05-02

LOWER

(Inclusive of void, a/c & roof terrace)

## TYPE PH-2

2bdrm 80 sq m

#05-01

UPPER

LOWER

(Inclusive of void, a/c & roof terrace)

## TYPE PH-3

# 2bdrm

83 sq m

#05-07

UPPER

LOWER

(Inclusive of void, a/c & roof terrace)