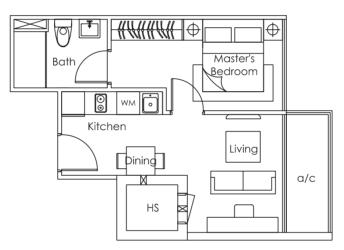

| a/c |                    |
|-----|--------------------|
|     | Masters<br>Bedroom |
|     |                    |

| TYPE F                                         |
|------------------------------------------------|
| 1 bdrm<br>39 sq m                              |
| #B2-04<br>#B1-04<br>#01-04<br>#02-04<br>#03-04 |