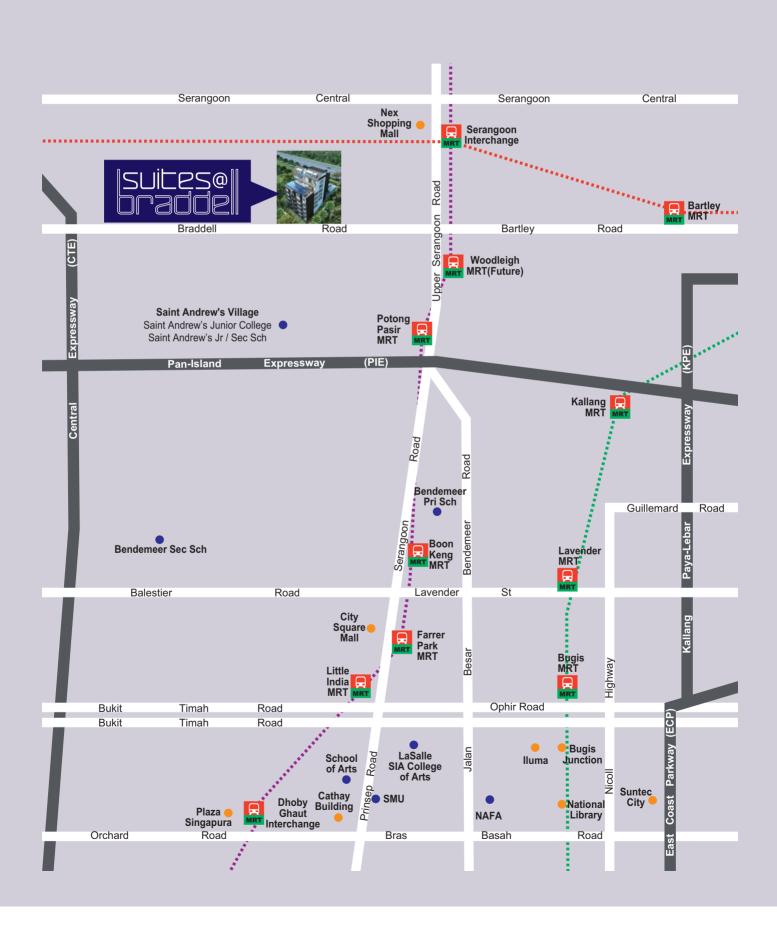

With countless options for all types of pursuits, you will never be left wondering what to do.

Centrally located in the midst of bustling Braddell, your pad in the sky offers unique experiences right in your vicinity. From shopping at Nex Mall, one of the largest neighbourhood shopping mall to gastronomic delights to reputable educational institutions, you will find it all just a stone's throw away.

Exploring the best Singapore has to offer is easy with nearby Serangoon MRT providing access to the city and beyond through the Circle and North East Lines. Drivers will be spoilt for choice with easy access to two major expressways for the ultimate in hassle-free driving.