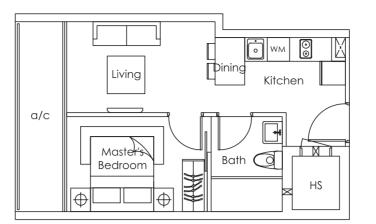

| a/c |                    |
|-----|--------------------|
|     | Masters<br>Bedroom |
|     |                    |

| TYPE F                                         |
|------------------------------------------------|
| 1 bdrm<br>39 sq m                              |
| #B2-04<br>#B1-04<br>#01-04<br>#02-04<br>#03-04 |