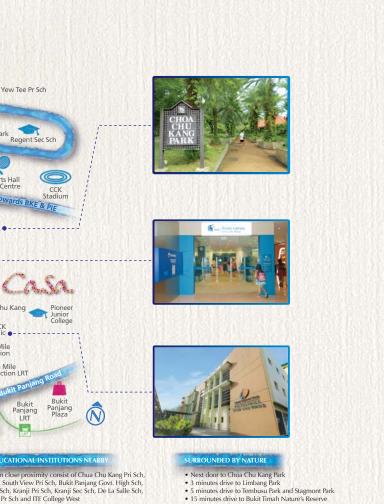

Educational institutions in close proximity consist of Chua Chu Kang Pri Sch, Chua Chu Kang Sec Sch, South View Pri Sch, Bukit Panjang Govt. High Sch, Pioneer JC, Concord Pri Sch, Kranji Pri Sch, Kranji Sec Sch, De La Salle Sch, Regent Sec Sch, Yew Tee Pr Sch and ITE College West