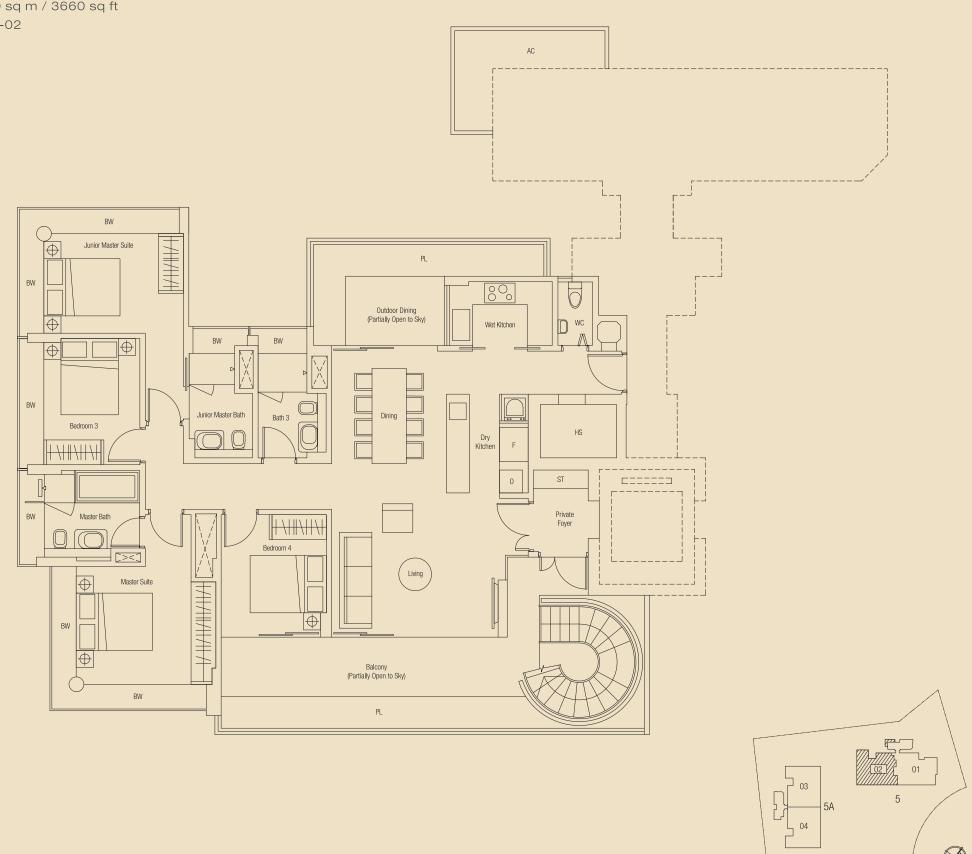

7 03

TYPE B1-P

Penthouse (Living - Lower Level) 340 sq m / 3660 sq ft #12-02

TYPE B1-P
Penthouse (Lifestyle - Upper Level)
Roof Garden with Private Pool