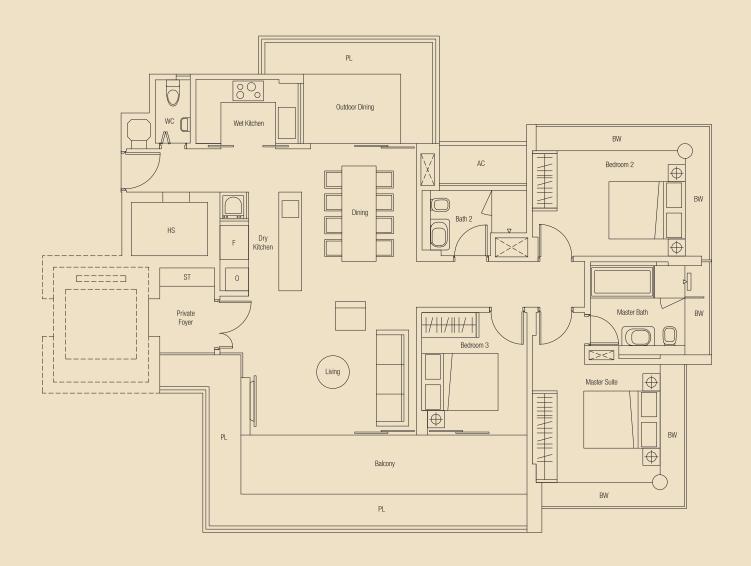

TYPE A1 3-Bedroom 164 sq m / 1765 sq ft #03-01 to #10-01

TYPE A1b 3-Bedroom 171 sq m / 1841 sq ft #11-01

TYPE A1-P
Penthouse (Living - Lower Level)
303 sq m / 3262 sq ft

#12-01

TYPE A1-P
Penthouse (Lifestyle - Upper Level)
Roof Garden with Private Pool