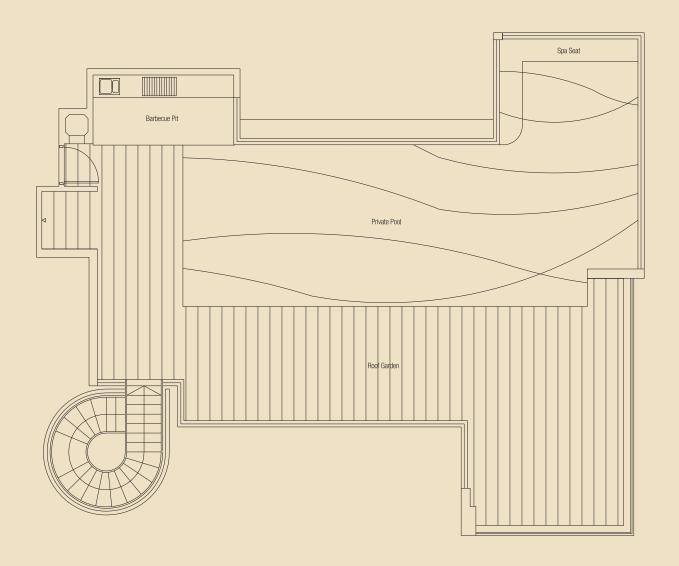

TYPE B3-P Penthouse (Living - Lower Level) 343 sq m / 3692 sq ft

TYPE B3-P
Penthouse (Lifestyle - Upper Level)
Roof Garden with Private Pool