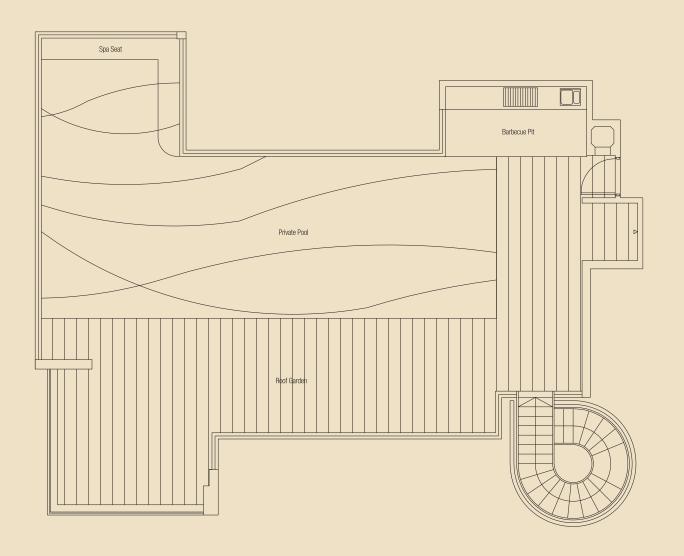

TYPE A1 3-Bedroom 164 sq m / 1765 sq ft #03-01 to #10-01

TYPE A1b 3-Bedroom 171 sq m / 1841 sq ft #11-01

TYPE A1-P
Penthouse (Living - Lower Level)
303 sq m / 3262 sq ft

#12-01

TYPE A1-P
Penthouse (Lifestyle - Upper Level)
Roof Garden with Private Pool

7 03

TYPE B1-P

Penthouse (Living - Lower Level) 340 sq m / 3660 sq ft #12-02

TYPE B1-P
Penthouse (Lifestyle - Upper Level)
Roof Garden with Private Pool