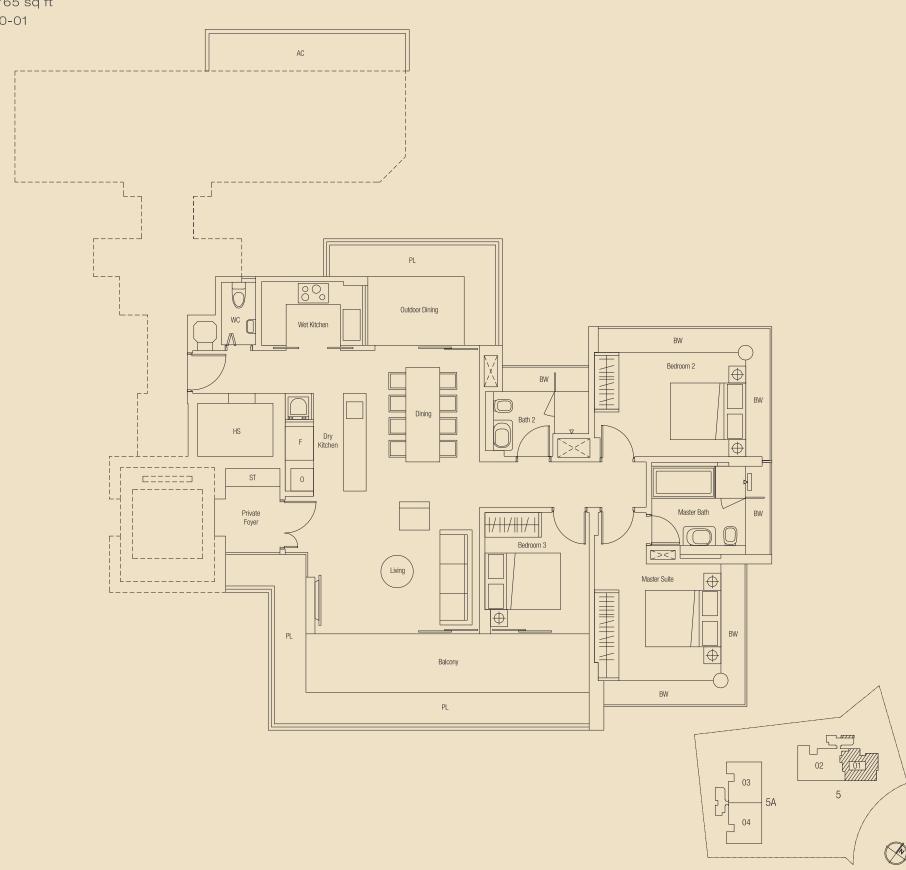

TYPE A1 3-Bedroom 164 sq m / 1765 sq ft #03-01 to #10-01

TYPE A1b 3-Bedroom 171 sq m / 1841 sq ft #11-01

TYPE A1-P
Penthouse (Living - Lower Level)
303 sq m / 3262 sq ft

#12-01

TYPE A1-P
Penthouse (Lifestyle - Upper Level)
Roof Garden with Private Pool