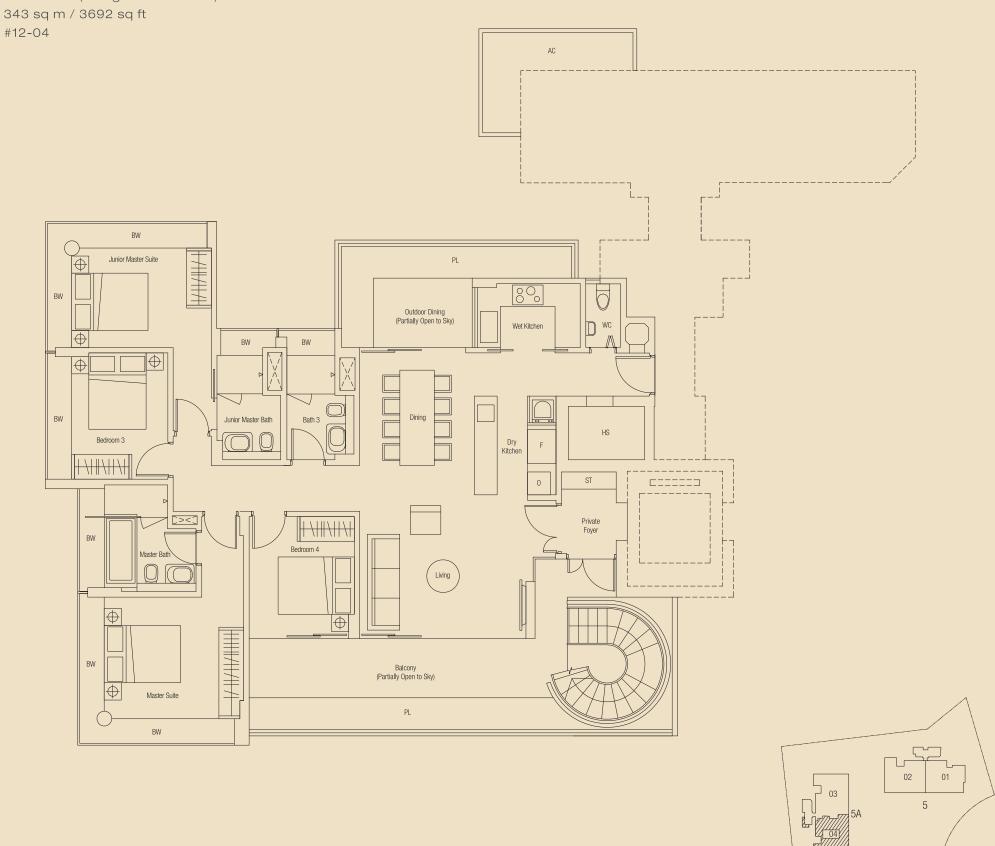

TYPE B3-P Penthouse (Living - Lower Level) 343 sq m / 3692 sq ft

TYPE B3-P
Penthouse (Lifestyle - Upper Level)
Roof Garden with Private Pool