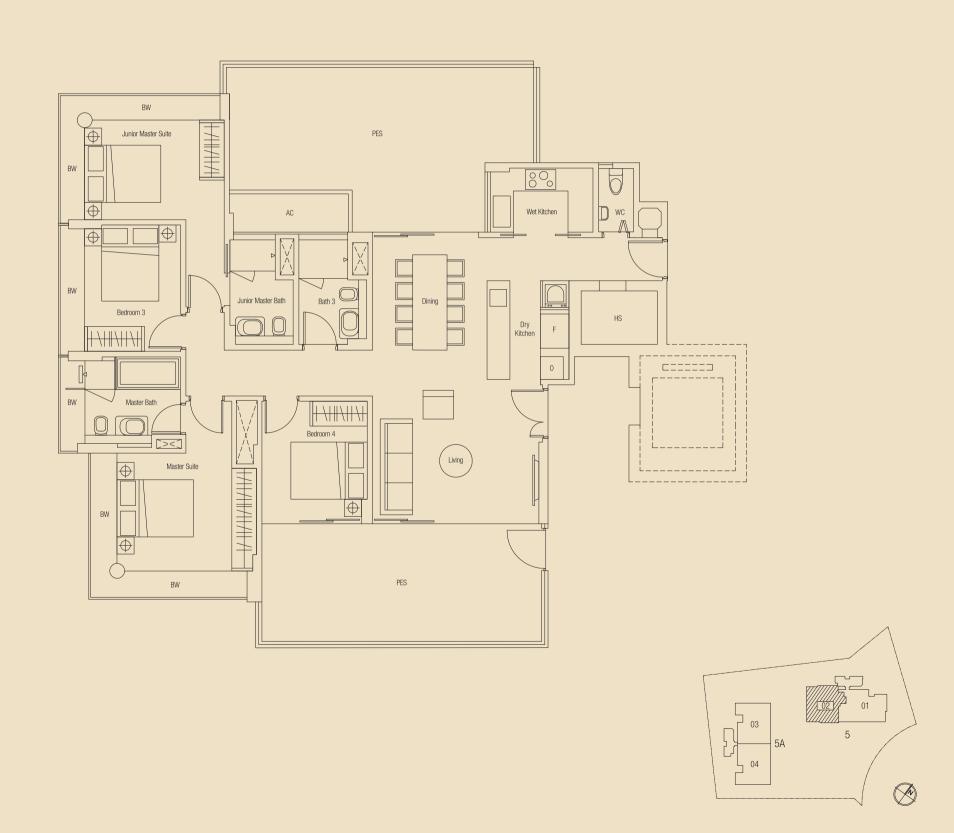

TYPE B1-G 4-Bedroom 193 sq m / 2078 sq ft

#01-02

TYPE B1a 4-Bedroom 180 sq m / 1938 sq ft #02-02

TYPE B1 4-Bedroom 186 sq m / 2002 sq ft #03-02 to #10-02 AC BW 1/11/11/11 Junior Master Suite PL BW 000 Outdoor Dining  $\oplus$ WC Wet Kitchen  $\oplus$ BW Junior Master Bath Dining Bedroom 3 HS Dry Kitchen ST Master Bath Private Foyer Bedroom 4 Living Master Suite  $\oplus$ BW PL Balcony PL