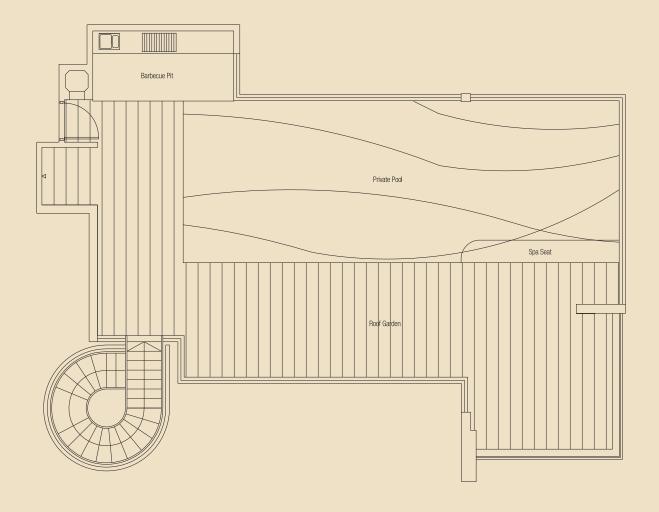

TYPE A1 3-Bedroom 164 sq m / 1765 sq ft #03-01 to #10-01

TYPE A1b 3-Bedroom 171 sq m / 1841 sq ft #11-01

TYPE A1-P
Penthouse (Living - Lower Level)
303 sq m / 3262 sq ft

#12-01

TYPE A1-P
Penthouse (Lifestyle - Upper Level)
Roof Garden with Private Pool