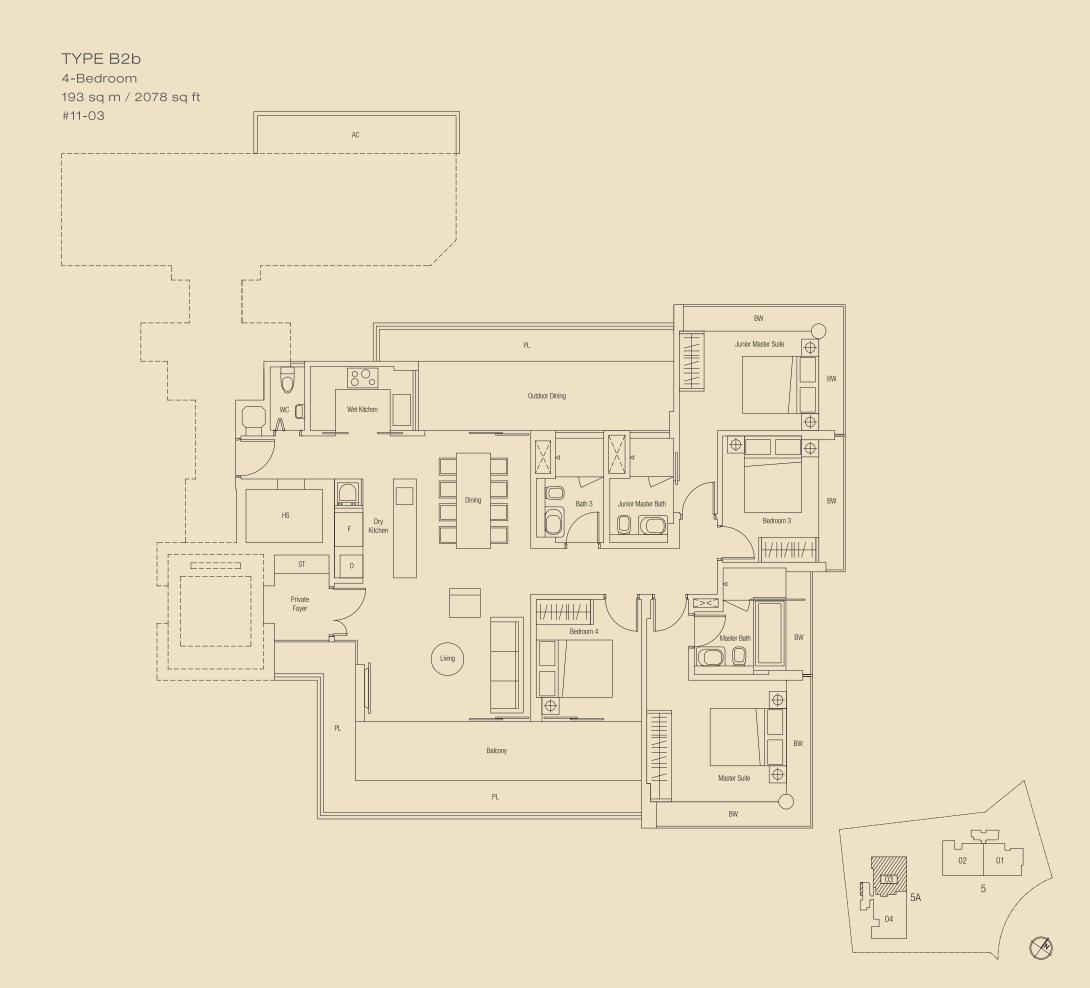

TYPE B1-G 4-Bedroom 193 sq m / 2078 sq ft

#01-02

TYPE B1a 4-Bedroom 180 sq m / 1938 sq ft #02-02

TYPE B1 4-Bedroom 186 sq m / 2002 sq ft #03-02 to #10-02 AC BW 1/11/11/11 Junior Master Suite PL BW 000 Outdoor Dining  $\oplus$ WC Wet Kitchen  $\oplus$ BW Junior Master Bath Dining Bedroom 3 HS Dry Kitchen ST Master Bath Private Foyer Bedroom 4 Living Master Suite  $\oplus$ BW PL Balcony PL

TYPE B1b 4-Bedroom 193 sq m / 2078 sq ft #11-02 AC BW Junior Master Suite BW Outdoor Dining Wet Kitchen BW Junior Master Bath Dining Bedroom 3 HS ST Master Bath Private Foyer Bedroom 4 Living Master Suite  $\Box$ BW PL  $\oplus$ Balcony BW PL