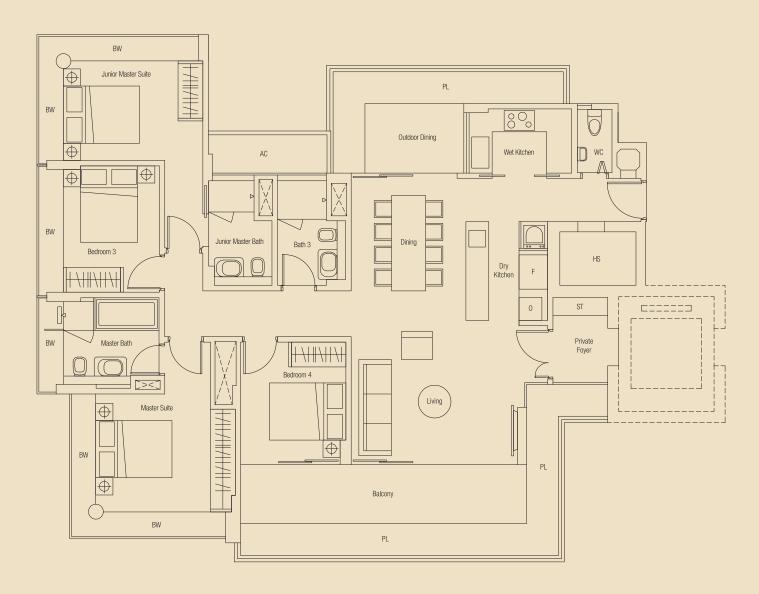

TYPE B1b 4-Bedroom 193 sq m / 2078 sq ft #11-02 AC BW Junior Master Suite BW Outdoor Dining Wet Kitchen BW Junior Master Bath Dining Bedroom 3 HS ST Master Bath Private Foyer Bedroom 4 Living Master Suite  $\Box$ BW PL  $\oplus$ Balcony BW PL