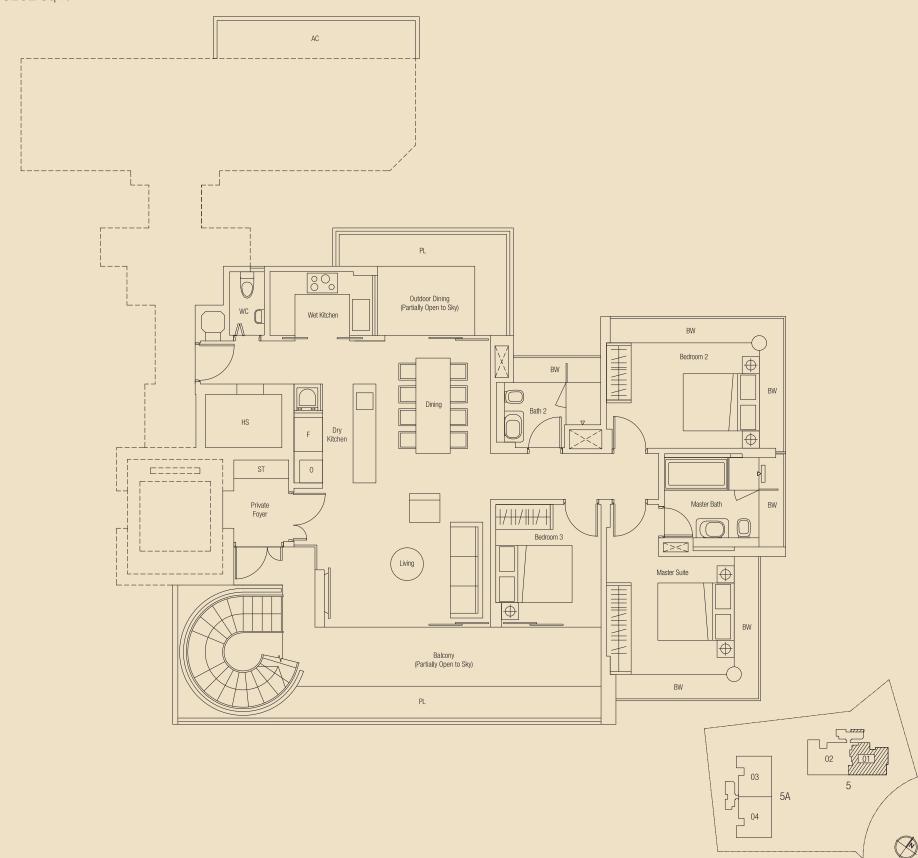

TYPE A1 3-Bedroom 164 sq m / 1765 sq ft #03-01 to #10-01

TYPE A1b 3-Bedroom 171 sq m / 1841 sq ft #11-01

TYPE A1-P
Penthouse (Living - Lower Level)
303 sq m / 3262 sq ft

#12-01

TYPE A1-P
Penthouse (Lifestyle - Upper Level)
Roof Garden with Private Pool