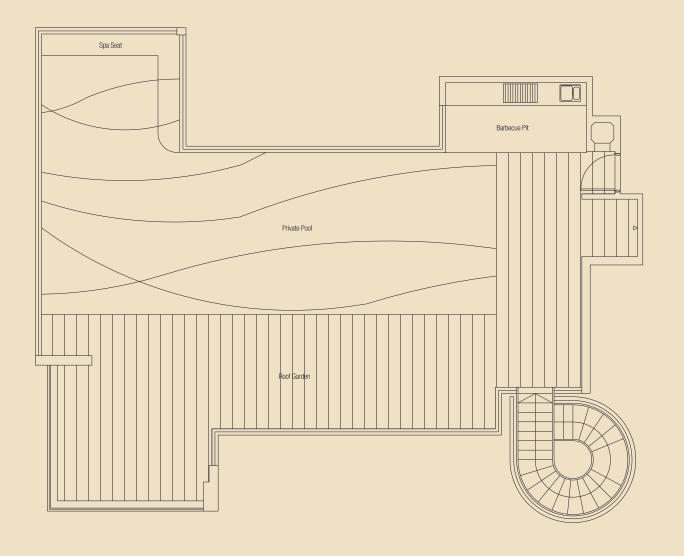

TYPE B3-P Penthouse (Living - Lower Level) 343 sq m / 3692 sq ft

TYPE B3-P
Penthouse (Lifestyle - Upper Level)
Roof Garden with Private Pool