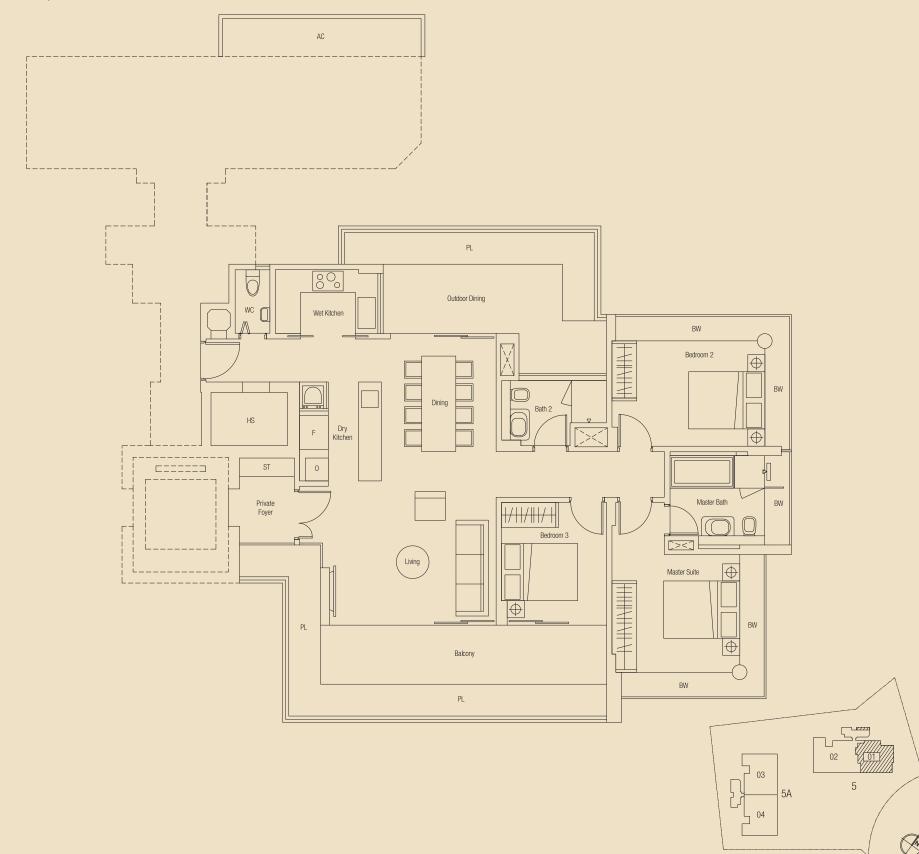

TYPE A1 3-Bedroom 164 sq m / 1765 sq ft #03-01 to #10-01

TYPE A1b 3-Bedroom 171 sq m / 1841 sq ft #11-01

TYPE A1-P
Penthouse (Living - Lower Level)
303 sq m / 3262 sq ft

#12-01

TYPE A1-P
Penthouse (Lifestyle - Upper Level)
Roof Garden with Private Pool