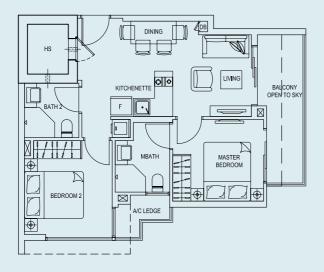

# BEDROOM 2 BEDROOM 2 MASTER BEDROOM BAITH F KITCHENETTE CITO LIVING BALCONY OPEN TO SKY