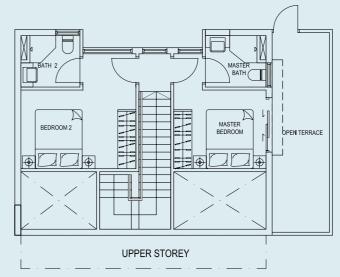

## TYPE 1-PH

188 sq.m. / 2024 sq.ft. Unit #05-10

**UPPER STOREY** 

116 sq.m. / 1249 sq.ft.

Unit #05-12