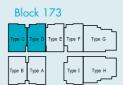

#### TYPE C

37 sq.m. / 398 sq.ft.

Unit #02-03, #03-03 & #04-03

### TYPE D

38 sq.m. / 409 sq.ft.

Unit #02-04, #03-04 & #04-04

#### TYPE E

38 sq.m. / 409 sq.ft.

Unit #02-05 & #03-05 & #04-05

#### TYPE F

38 sq.m. / 409 sq.ft.

Unit #02-06, #03-06 & #04-06

#### TYPE G

60 sq.m. / 646 sq.ft. Unit #02-07

#### TYPE H

60 sq.m. / 646 sq.ft. Unit #02-08