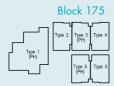

#### TYPE 2

38 sq.m. / 409 sq.ft. Unit #02-11, #03-11 & #04-11

#### TYPE 3

38 sq.m. / 409 sq.ft. Unit #02-12, #03-12 & #04-12

#### TYPE 4

38 sq.m. / 409 sq.ft. Unit #02-13, #03-13 & #04-13

#### TYPE 4A

38 sq.m. / 409 sq.ft. Unit #05-13

## TYPE 5

38 sq.m. / 409 sq.ft. Unit #02-14, #03-14 & #04-14

#### TYPE 5A

38 sq.m. / 409 sq.ft. Unit #05-14

Block 173

Type C Type D Type E Type F Type G

Type B Type A Type I Type I Type H

#### TYPE 6

38 sq.m. / 409 sq.ft.

Unit #02-15, #03-15 & #04-15