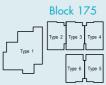

#### TYPE 2

38 sq.m. / 409 sq.ft. Unit #02-11, #03-11 & #04-11

#### TYPE 3

38 sq.m. / 409 sq.ft. Unit #02-12, #03-12 & #04-12

#### TYPE 4

38 sq.m. / 409 sq.ft. Unit #02-13, #03-13 & #04-13

## TYPE 5

38 sq.m. / 409 sq.ft. Unit #02-14, #03-14 & #04-14

#### TYPE 6

38 sq.m. / 409 sq.ft.

Unit #02-15, #03-15 & #04-15