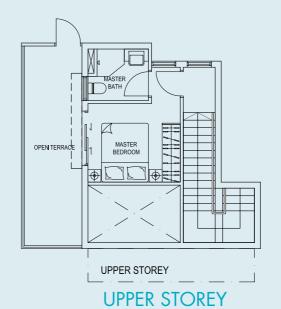

## TYPE 1-PH

188 sq.m. / 2024 sq.ft. Unit #05-10

**UPPER STOREY** 

116 sq.m. / 1249 sq.ft.

Unit #05-12