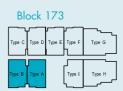

#### TYPE A

37 sq.m. / 398 sq.ft.

#02-01, #03-01 & #04-01

Unit

#### TYPE B1

37 sq.m. / 398 sq.ft. Unit #05-02

#### TYPE C

37 sq.m. / 398 sq.ft.

Unit #02-03, #03-03 & #04-03

#### TYPE C1

37 sq.m. / 398 sq.ft. Unit #05-03

### TYPE D

38 sq.m. / 409 sq.ft.

Unit #02-04, #03-04 & #04-04

#### TYPE E

38 sq.m. / 409 sq.ft.

Unit #02-05 & #03-05 & #04-05

#### TYPE F

38 sq.m. / 409 sq.ft.

Unit #02-06, #03-06 & #04-06

#### TYPE G

60 sq.m. / 646 sq.ft. Unit #02-07

#### TYPE H

60 sq.m. / 646 sq.ft. Unit #02-08