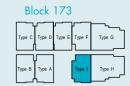

#### TYPE A

37 sq.m. / 398 sq.ft.

#02-01, #03-01 & #04-01

Unit

#### TYPE B1

37 sq.m. / 398 sq.ft. Unit #05-02

#### TYPE C

37 sq.m. / 398 sq.ft.

Unit #02-03, #03-03 & #04-03

#### TYPE C1

37 sq.m. / 398 sq.ft. Unit #05-03

### TYPE D

38 sq.m. / 409 sq.ft.

Unit #02-04, #03-04 & #04-04

#### TYPE E

38 sq.m. / 409 sq.ft.

Unit #02-05 & #03-05 & #04-05

## TYPE E1

38 sq.m. / 409 sq.ft. Unit #05-05

#### TYPE F

38 sq.m. / 409 sq.ft.

Unit #02-06, #03-06 & #04-06

#### TYPE G

60 sq.m. / 646 sq.ft. Unit #02-07

#### TYPE H

60 sq.m. / 646 sq.ft. Unit #02-08

#### TYPE G1

60 sq.m. / 646 sq.ft. Unit #03-07

#### TYPE H1

60 sq.m. / 646 sq.ft. Unit #03-08

TYPE G2

52 sq.m. / 560 sq.ft. Unit #04-07

#### TYPE H2

52 sq.m. / 560 sq.ft. Unit #04-08

38 sq.m. / 409 sq.ft.

Unit #02-09, #03-09 & #04-09