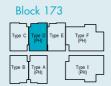

#### TYPE 5A

38 sq.m. / 409 sq.ft. Unit #05-14

Block 173

Type C Type D Type E Type F Type G

Type B Type A Type I Type I Type H