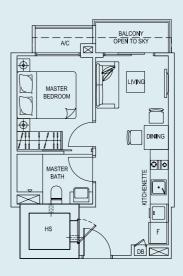

## TYPE 1

102 sq.m. / 1098 sq.ft. Unit #03-10 & #04-10

#### TYPE 1A

102 sq.m. / 1098 sq.ft. Unit #02-10