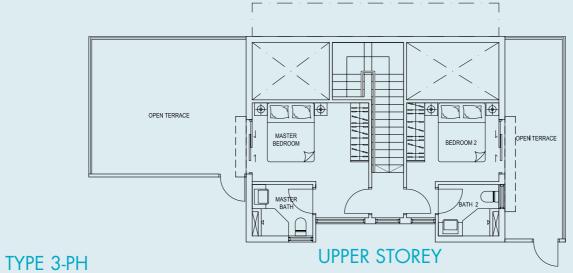

## TYPE 1-PH

188 sq.m. / 2024 sq.ft. Unit #05-10

**UPPER STOREY** 

116 sq.m. / 1249 sq.ft.

Unit #05-12