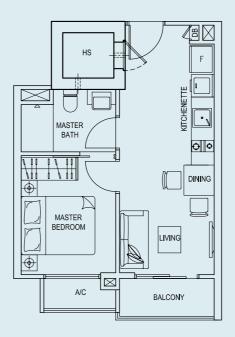

#### TYPE A

37 sq.m. / 398 sq.ft.

#02-01, #03-01 & #04-01

Unit

#### TYPE B1

37 sq.m. / 398 sq.ft. Unit #05-02

#### TYPE C

37 sq.m. / 398 sq.ft.

Unit #02-03, #03-03 & #04-03

#### TYPE C1

37 sq.m. / 398 sq.ft. Unit #05-03

### TYPE D

38 sq.m. / 409 sq.ft.

Unit #02-04, #03-04 & #04-04

#### TYPE E

38 sq.m. / 409 sq.ft.

Unit #02-05 & #03-05 & #04-05

## TYPE E1

38 sq.m. / 409 sq.ft. Unit #05-05

#### TYPE F

38 sq.m. / 409 sq.ft.

Unit #02-06, #03-06 & #04-06