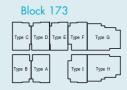

#### TYPE C

37 sq.m. / 398 sq.ft.

Unit #02-03, #03-03 & #04-03

### TYPE D

38 sq.m. / 409 sq.ft.

Unit #02-04, #03-04 & #04-04

#### TYPE E

38 sq.m. / 409 sq.ft.

Unit #02-05 & #03-05 & #04-05

#### TYPE F

38 sq.m. / 409 sq.ft.

Unit #02-06, #03-06 & #04-06

#### TYPE G

60 sq.m. / 646 sq.ft. Unit #02-07