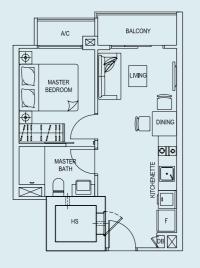

#### TYPE 2

38 sq.m. / 409 sq.ft. Unit #02-11, #03-11 & #04-11

#### TYPE 3

38 sq.m. / 409 sq.ft. Unit #02-12, #03-12 & #04-12

#### TYPE 4

38 sq.m. / 409 sq.ft. Unit #02-13, #03-13 & #04-13

#### TYPE 4A

38 sq.m. / 409 sq.ft. Unit #05-13

## TYPE 5

38 sq.m. / 409 sq.ft. Unit #02-14, #03-14 & #04-14

#### TYPE 5A

38 sq.m. / 409 sq.ft. Unit #05-14

Block 173

Type C Type D Type E Type F Type G

Type B Type A Type I Type I Type H

#### TYPE 6

38 sq.m. / 409 sq.ft.

Unit #02-15, #03-15 & #04-15