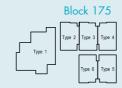

## TYPE 1

102 sq.m. / 1098 sq.ft. Unit #03-10 & #04-10

#### TYPE 1A

102 sq.m. / 1098 sq.ft. Unit #02-10