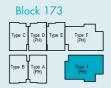

#### TYPE A

37 sq.m. / 398 sq.ft.

#02-01, #03-01 & #04-01

Unit

#### TYPE B1

37 sq.m. / 398 sq.ft. Unit #05-02

#### TYPE C

37 sq.m. / 398 sq.ft.

Unit #02-03, #03-03 & #04-03

#### TYPE C1

37 sq.m. / 398 sq.ft. Unit #05-03

### TYPE D

38 sq.m. / 409 sq.ft.

Unit #02-04, #03-04 & #04-04

#### TYPE E

38 sq.m. / 409 sq.ft.

Unit #02-05 & #03-05 & #04-05

## TYPE E1

38 sq.m. / 409 sq.ft. Unit #05-05

#### TYPE F

38 sq.m. / 409 sq.ft.

Unit #02-06, #03-06 & #04-06

#### TYPE G

60 sq.m. / 646 sq.ft. Unit #02-07

#### TYPE H

60 sq.m. / 646 sq.ft. Unit #02-08

#### TYPE G1

60 sq.m. / 646 sq.ft. Unit #03-07

#### TYPE H1

60 sq.m. / 646 sq.ft. Unit #03-08

TYPE G2

52 sq.m. / 560 sq.ft. Unit #04-07

#### TYPE H2

52 sq.m. / 560 sq.ft. Unit #04-08

38 sq.m. / 409 sq.ft.

Unit #02-09, #03-09 & #04-09