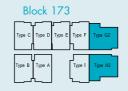

#### TYPE A

37 sq.m. / 398 sq.ft.

#02-01, #03-01 & #04-01

Unit

#### TYPE B1

37 sq.m. / 398 sq.ft. Unit #05-02

#### TYPE C

37 sq.m. / 398 sq.ft.

Unit #02-03, #03-03 & #04-03

#### TYPE C1

37 sq.m. / 398 sq.ft. Unit #05-03

### TYPE D

38 sq.m. / 409 sq.ft.

Unit #02-04, #03-04 & #04-04

#### TYPE E

38 sq.m. / 409 sq.ft.

Unit #02-05 & #03-05 & #04-05

## TYPE E1

38 sq.m. / 409 sq.ft. Unit #05-05

#### TYPE F

38 sq.m. / 409 sq.ft.

Unit #02-06, #03-06 & #04-06

#### TYPE G

60 sq.m. / 646 sq.ft. Unit #02-07

#### TYPE H

60 sq.m. / 646 sq.ft. Unit #02-08

#### TYPE G1

60 sq.m. / 646 sq.ft. Unit #03-07

#### TYPE H1

60 sq.m. / 646 sq.ft. Unit #03-08

TYPE G2

52 sq.m. / 560 sq.ft. Unit #04-07

#### TYPE H2

52 sq.m. / 560 sq.ft. Unit #04-08

38 sq.m. / 409 sq.ft.

Unit #02-09, #03-09 & #04-09