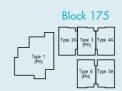

## TYPE 1

102 sq.m. / 1098 sq.ft. Unit #03-10 & #04-10

#### TYPE 1A

102 sq.m. / 1098 sq.ft. Unit #02-10

## TYPE 1-PH

188 sq.m. / 2024 sq.ft. Unit #05-10

**UPPER STOREY** 

116 sq.m. / 1249 sq.ft.

Unit #05-12

#### TYPE 6-PH

91 sq.m. / 980 sq.ft. Unit #05-15

**UPPER STOREY** 

TYPE A-PH

75 sq.m. / 807 sq.ft. Unit #05-01