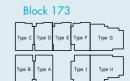

#### TYPE A

37 sq.m. / 398 sq.ft.

#02-01, #03-01 & #04-01

Unit

#### TYPE B1

37 sq.m. / 398 sq.ft. Unit #05-02

#### TYPE C

37 sq.m. / 398 sq.ft.

Unit #02-03, #03-03 & #04-03

#### TYPE C1

37 sq.m. / 398 sq.ft. Unit #05-03

### TYPE D

38 sq.m. / 409 sq.ft.

Unit #02-04, #03-04 & #04-04

#### TYPE E

38 sq.m. / 409 sq.ft.

Unit #02-05 & #03-05 & #04-05

## TYPE E1

38 sq.m. / 409 sq.ft. Unit #05-05

#### TYPE F

38 sq.m. / 409 sq.ft.

Unit #02-06, #03-06 & #04-06

#### TYPE G

60 sq.m. / 646 sq.ft. Unit #02-07

#### TYPE H

60 sq.m. / 646 sq.ft. Unit #02-08