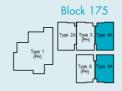

#### TYPE 2

38 sq.m. / 409 sq.ft. Unit #02-11, #03-11 & #04-11

#### TYPE 3

38 sq.m. / 409 sq.ft. Unit #02-12, #03-12 & #04-12

#### TYPE 4

38 sq.m. / 409 sq.ft. Unit #02-13, #03-13 & #04-13