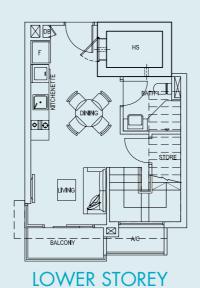

# BEDROOM 2 BEDROOM 2 MASTER BEDROOM BAITH F KITCHENETTE CITO LIVING BALCONY OPEN TO SKY