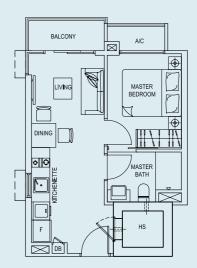

#### TYPE 2

38 sq.m. / 409 sq.ft. Unit #02-11, #03-11 & #04-11

#### TYPE 3

38 sq.m. / 409 sq.ft. Unit #02-12, #03-12 & #04-12

#### TYPE 4

38 sq.m. / 409 sq.ft. Unit #02-13, #03-13 & #04-13