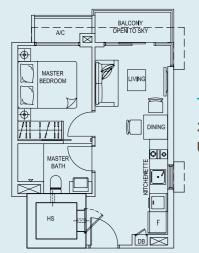

#### TYPE A

37 sq.m. / 398 sq.ft.

#02-01, #03-01 & #04-01

Unit

#### TYPE B1

37 sq.m. / 398 sq.ft. Unit #05-02

#### TYPE C

37 sq.m. / 398 sq.ft.

Unit #02-03, #03-03 & #04-03

#### TYPE C1

37 sq.m. / 398 sq.ft. Unit #05-03

### TYPE D

38 sq.m. / 409 sq.ft.

Unit #02-04, #03-04 & #04-04

#### TYPE E

38 sq.m. / 409 sq.ft.

Unit #02-05 & #03-05 & #04-05

## TYPE E1

38 sq.m. / 409 sq.ft. Unit #05-05

#### TYPE F

38 sq.m. / 409 sq.ft.

Unit #02-06, #03-06 & #04-06