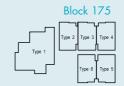

## TYPE 1

102 sq.m. / 1098 sq.ft. Unit #03-10 & #04-10

#### TYPE 1A

102 sq.m. / 1098 sq.ft. Unit #02-10

## TYPE 5

38 sq.m. / 409 sq.ft. Unit #02-14, #03-14 & #04-14

#### TYPE 6

38 sq.m. / 409 sq.ft.

Unit #02-15, #03-15 & #04-15