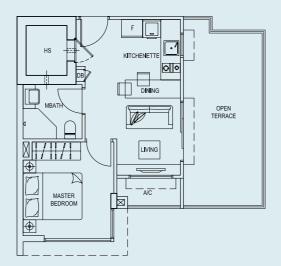

#### TYPE A

37 sq.m. / 398 sq.ft.

#02-01, #03-01 & #04-01

Unit

#### TYPE B1

37 sq.m. / 398 sq.ft. Unit #05-02

#### TYPE C

37 sq.m. / 398 sq.ft.

Unit #02-03, #03-03 & #04-03

#### TYPE C1

37 sq.m. / 398 sq.ft. Unit #05-03

### TYPE D

38 sq.m. / 409 sq.ft.

Unit #02-04, #03-04 & #04-04

#### TYPE E

38 sq.m. / 409 sq.ft.

Unit #02-05 & #03-05 & #04-05

## TYPE E1

38 sq.m. / 409 sq.ft. Unit #05-05

#### TYPE F

38 sq.m. / 409 sq.ft.

Unit #02-06, #03-06 & #04-06