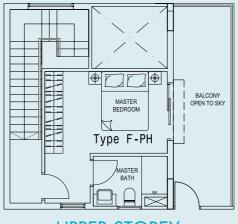

07



#### TYPE H

60 sq.m. / 646 sq.ft. Unit #02-08



# BEDROOM 2 BEDROOM 2 MASTER BEDROOM BAITH F KITCHENETTE CITO LIVING BALCONY OPEN TO SKY

#### TYPE G1

60 sq.m. / 646 sq.ft. Unit #03-07



#### TYPE H1

60 sq.m. / 646 sq.ft. Unit #03-08













TYPE G2

52 sq.m. / 560 sq.ft. Unit #04-07



#### TYPE H2

52 sq.m. / 560 sq.ft. Unit #04-08



38 sq.m. / 409 sq.ft.

Unit #02-09, #03-09 & #04-09













## TYPE 1-PH

188 sq.m. / 2024 sq.ft. Unit #05-10



**UPPER STOREY** 











116 sq.m. / 1249 sq.ft.

Unit #05-12









#### TYPE 6-PH

91 sq.m. / 980 sq.ft. Unit #05-15



**UPPER STOREY** 











TYPE A-PH

75 sq.m. / 807 sq.ft. Unit #05-01









#### TYPE D-PH

117 sq.m. / 1259 sq.ft. Unit #05-04











#### TYPE F-PH

111 sq.m. / 1195 sq.ft. Unit #05-06



**UPPER STOREY** 









## TYPE I-PH

109 sq.m. / 1173 sq.ft. Unit #05-09



**UPPER STOREY**