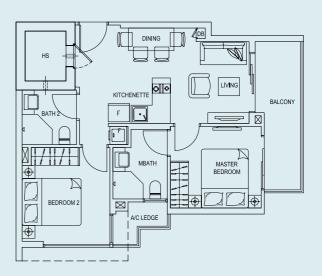

# BEDROOM 2 BEDROOM 2 MASTER BEDROOM BAITH F KITCHENETTE CITO LIVING BALCONY OPEN TO SKY