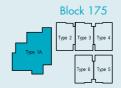

#### TYPE 2

38 sq.m. / 409 sq.ft. Unit #02-11, #03-11 & #04-11

#### TYPE 3

38 sq.m. / 409 sq.ft. Unit #02-12, #03-12 & #04-12

#### TYPE 4

38 sq.m. / 409 sq.ft. Unit #02-13, #03-13 & #04-13

#### TYPE 4A

38 sq.m. / 409 sq.ft. Unit #05-13

## TYPE 5

38 sq.m. / 409 sq.ft. Unit #02-14, #03-14 & #04-14

#### TYPE 5A

38 sq.m. / 409 sq.ft. Unit #05-14

Block 173

Type C Type D Type E Type F Type G

Type B Type A Type I Type I Type H