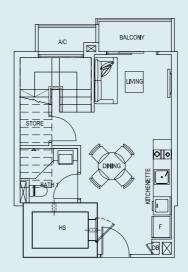

# BEDROOM 2 BEDROOM 2 MASTER BEDROOM BAITH F KITCHENETTE CITO LIVING BALCONY OPEN TO SKY