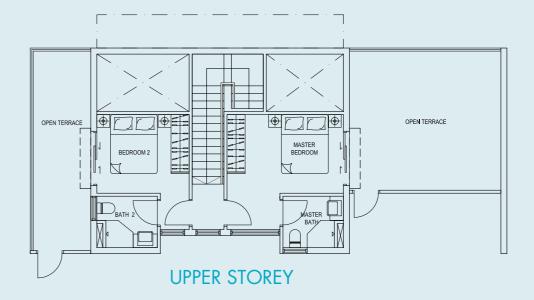

## TYPE 1-PH

188 sq.m. / 2024 sq.ft. Unit #05-10

**UPPER STOREY** 

116 sq.m. / 1249 sq.ft.

Unit #05-12