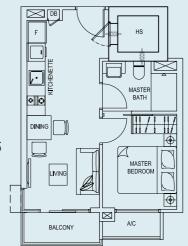

## TYPE 1

102 sq.m. / 1098 sq.ft. Unit #03-10 & #04-10





#### TYPE 1A

102 sq.m. / 1098 sq.ft. Unit #02-10













#### TYPE 2

38 sq.m. / 409 sq.ft. Unit #02-11, #03-11 & #04-11





#### TYPE 3

38 sq.m. / 409 sq.ft. Unit #02-12, #03-12 & #04-12











#### TYPE 4

38 sq.m. / 409 sq.ft. Unit #02-13, #03-13 & #04-13





#### TYPE 4A

38 sq.m. / 409 sq.ft. Unit #05-13

## TYPE 5

38 sq.m. / 409 sq.ft. Unit #02-14, #03-14 & #04-14





#### TYPE 5A

38 sq.m. / 409 sq.ft. Unit #05-14





Block 173

Type C Type D Type E Type F Type G

Type B Type A Type I Type I Type H







#### TYPE 6

38 sq.m. / 409 sq.ft.

Unit #02-15, #03-15 & #04-15



#### TYPE A

37 sq.m. / 398 sq.ft.

#02-01, #03-01 & #04-01

Unit





#### TYPE B1

37 sq.m. / 398 sq.ft. Unit #05-02











#### TYPE C

37 sq.m. / 398 sq.ft.

Unit #02-03, #03-03 & #04-03





#### TYPE C1

37 sq.m. / 398 sq.ft. Unit #05-03

### TYPE D

38 sq.m. / 409 sq.ft.

Unit #02-04, #03-04 & #04-04















#### TYPE E

38 sq.m. / 409 sq.ft.

Unit #02-05 & #03-05 & #04-05

## TYPE E1

38 sq.m. / 409 sq.ft. Unit #05-05





#### TYPE F

38 sq.m. / 409 sq.ft.

Unit #02-06, #03-06 & #04-06











#### TYPE G

60 sq.m. / 646 sq.ft. Unit #02-07



#### TYPE H

60 sq.m. / 646 sq.ft. Unit #02-08



# BEDROOM 2 BEDROOM 2 MASTER BEDROOM BAITH F KITCHENETTE CITO LIVING BALCONY OPEN TO SKY

#### TYPE G1

60 s