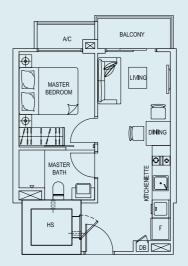

## TYPE 1

102 sq.m. / 1098 sq.ft. Unit #03-10 & #04-10

#### TYPE 1A

102 sq.m. / 1098 sq.ft. Unit #02-10