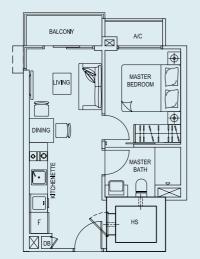

# BEDROOM 2 BEDROOM 2 MASTER BEDROOM BAITH F KITCHENETTE CITO LIVING BALCONY OPEN TO SKY