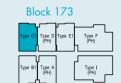

#### TYPE C

37 sq.m. / 398 sq.ft.

Unit #02-03, #03-03 & #04-03

### TYPE D

38 sq.m. / 409 sq.ft.

Unit #02-04, #03-04 & #04-04

#### TYPE E

38 sq.m. / 409 sq.ft.

Unit #02-05 & #03-05 & #04-05

#### TYPE F

38 sq.m. / 409 sq.ft.

Unit #02-06, #03-06 & #04-06

#### TYPE G

60 sq.m. / 646 sq.ft. Unit #02-07

#### TYPE H

60 sq.m. / 646 sq.ft. Unit #02-08