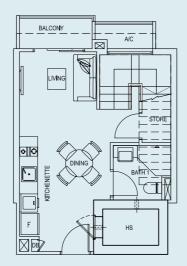

# BEDROOM 2 BEDROOM 2 MASTER BEDROOM BAITH F KITCHENETTE CITO LIVING BALCONY OPEN TO SKY