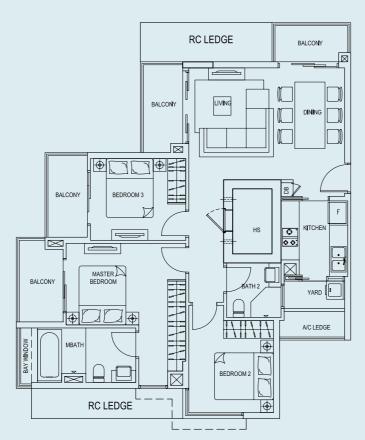

## TYPE 1-PH

188 sq.m. / 2024 sq.ft. Unit #05-10

**UPPER STOREY** 

116 sq.m. / 1249 sq.ft.

Unit #05-12