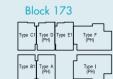

#### TYPE A

37 sq.m. / 398 sq.ft.

#02-01, #03-01 & #04-01

Unit

#### TYPE C

37 sq.m. / 398 sq.ft.

Unit #02-03, #03-03 & #04-03

#### TYPE C1

37 sq.m. / 398 sq.ft. Unit #05-03

### TYPE D

38 sq.m. / 409 sq.ft.

Unit #02-04, #03-04 & #04-04

#### TYPE E

38 sq.m. / 409 sq.ft.

Unit #02-05 & #03-05 & #04-05

#### TYPE F

38 sq.m. / 409 sq.ft.

Unit #02-06, #03-06 & #04-06

#### TYPE G

60 sq.m. / 646 sq.ft. Unit #02-07

#### TYPE H

60 sq.m. / 646 sq.ft. Unit #02-08