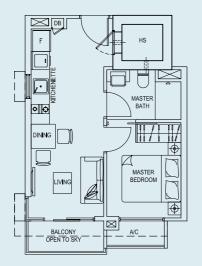

## TYPE 1

102 sq.m. / 1098 sq.ft. Unit #03-10 & #04-10





#### TYPE 1A

102 sq.m. / 1098 sq.ft. Unit #02-10













#### TYPE 2

38 sq.m. / 409 sq.ft. Unit #02-11, #03-11 & #04-11





#### TYPE 3

38 sq.m. / 409 sq.ft. Unit #02-12, #03-12 & #04-12











#### TYPE 4

38 sq.m. / 409 sq.ft. Unit #02-13, #03-13 & #04-13





#### TYPE 4A

38 sq.m. / 409 sq.ft. Unit #05-13

## TYPE 5

38 sq.m. / 409 sq.ft. Unit #02-14, #03-14 & #04-14





#### TYPE 5A

38 sq.m. / 409 sq.ft. Unit #05-14





Block 173

Type C Type D Type E Type F Type G

Type B Type A Type I Type I Type H







#### TYPE 6

38 sq.m. / 409 sq.ft.

Unit #02-15, #03-15 & #04-15



#### TYPE A

37 sq.m. / 398 sq.ft.

#02-01, #03-01 & #04-01

Unit





#### TYPE B1

37 sq.m. / 398 sq.ft. Unit #05-02











#### TYPE C

37 sq.m. / 398 sq.ft.

Unit #02-03, #03-03 & #04-03





#### TYPE C1

37 sq.m. / 398 sq.ft. Unit #05-03

### TYPE D

38 sq.m. / 409 sq.ft.

Unit #02-04, #03-04 & #04-04















#### TYPE E

38 sq.m. / 409 sq.ft.

Unit #02-05 & #03-05 & #04-05

## TYPE E1

38 sq.m. / 409 sq.ft. Unit #05-05





#### TYPE F

38 sq.m. / 409 sq.ft.

Unit #02-06, #03-06 & #04-06











#### TYPE G

60 sq.m. / 646 sq.ft. Unit #02-07



#### TYPE H

60 sq.m. / 646 sq.ft. Unit #02-08



# BEDROOM 2 BEDROOM 2 MASTER BEDROOM BAITH F KITCHENETTE CITO LIVING BALCONY OPEN TO SKY

#### TYPE G1

60 sq.m. / 646 sq.ft. Unit #03-07



#### TYPE H1

60 sq.m. / 646 sq.ft. Unit #03-08













TYPE G2

52 sq.m. / 560 sq.ft. Unit #04-07