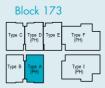

#### TYPE A

37 sq.m. / 398 sq.ft.

#02-01, #03-01 & #04-01

Unit

#### TYPE B1

37 sq.m. / 398 sq.ft. Unit #05-02

#### TYPE C

37 sq.m. / 398 sq.ft.

Unit #02-03, #03-03 & #04-03

#### TYPE C1

37 sq.m. / 398 sq.ft. Unit #05-03

### TYPE D

38 sq.m. / 409 sq.ft.

Unit #02-04, #03-04 & #04-04

#### TYPE E

38 sq.m. / 409 sq.ft.

Unit #02-05 & #03-05 & #04-05

## TYPE E1

38 sq.m. / 409 sq.ft. Unit #05-05

#### TYPE F

38 sq.m. / 409 sq.ft.

Unit #02-06, #03-06 & #04-06

#### TYPE G

60 sq.m. / 646 sq.ft. Unit #02-07

#### TYPE H

60 sq.m. / 646 sq.ft. Unit #02-08