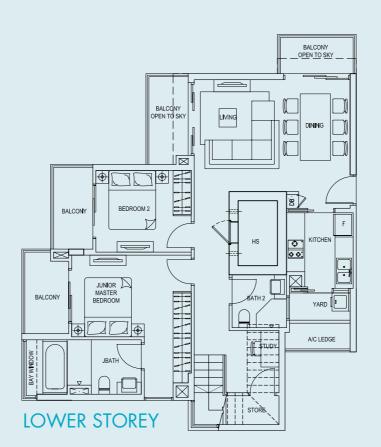

# BEDROOM 2 BEDROOM 2 MASTER BEDROOM BAITH F KITCHENETTE CITO LIVING BALCONY OPEN TO SKY