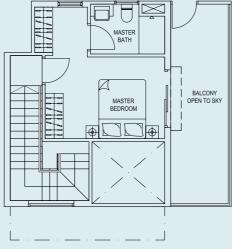

## TYPE 1

102 sq.m. / 1098 sq.ft. Unit #03-10 & #04-10

#### TYPE 1A

102 sq.m. / 1098 sq.ft. Unit #02-10