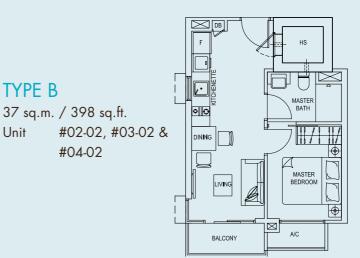

## TYPE 1

102 sq.m. / 1098 sq.ft. Unit #03-10 & #04-10





#### TYPE 1A

102 sq.m. / 1098 sq.ft. Unit #02-10













#### TYPE 2

38 sq.m. / 409 sq.ft. Unit #02-11, #03-11 & #04-11





#### TYPE 3

38 sq.m. / 409 sq.ft. Unit #02-12, #03-12 & #04-12











#### TYPE 4

38 sq.m. / 409 sq.ft. Unit #02-13, #03-13 & #04-13





#### TYPE 4A

38 sq.m. / 409 sq.ft. Unit #05-13

## TYPE 5

38 sq.m. / 409 sq.ft. Unit #02-14, #03-14 & #04-14





#### TYPE 5A

38 sq.m. / 409 sq.ft. Unit #05-14





Block 173

Type C Type D Type E Type F Type G

Type B Type A Type I Type I Type H







#### TYPE 6

38 sq.m. / 409 sq.ft.

Unit #02-15, #03-15 & #04-15



#### TYPE A

37 sq.m. / 398 sq.ft.

#02-01, #03-01 & #04-01

Unit





#### TYPE B1

37 sq.m. / 398 sq.ft. Unit #05-02











#### TYPE C

37 sq.m. / 398 sq.ft.

Unit #02-03, #03-03 & #04-03





#### TYPE C1

37 sq.m. / 398 sq.ft. Unit #05-03

### TYPE D

38 sq.m. / 409 sq.ft.

Unit #02-04, #03-04 & #04-04















#### TYPE E

38 sq.m. / 409 sq.ft.

Unit #02-05 & #03-05 & #04-05

## TYPE E1

38 sq.m. / 409 sq.ft. Unit #05-05





#### TYPE F

38 sq.m. / 409 sq.ft.

Unit #02-06, #03-06 & #04-06











#### TYPE G

60 sq.m. / 646 sq.ft. Unit #02-07



#### TYPE H

60 sq.m. / 646 sq.ft. Unit #02-08



# BEDROOM 2 BEDROOM 2 MASTER BEDROOM BAITH F KITCHENETTE CITO LIVING BALCONY OPEN TO SKY

#### TYPE G1

60 sq.m. / 646 sq.ft. Unit #03-07



#### TYPE H1

60 sq.m. / 646 sq.ft. Unit #03-08













TYPE G2

52 sq.m. / 560 sq.ft. Unit #04-07