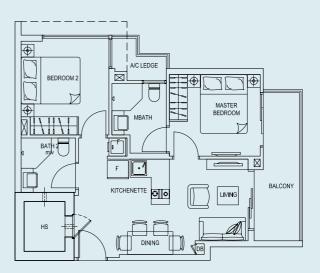

# BEDROOM 2 BEDROOM 2 MASTER BEDROOM BAITH F KITCHENETTE CITO LIVING BALCONY OPEN TO SKY