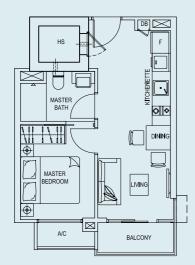

## TYPE 1

102 sq.m. / 1098 sq.ft. Unit #03-10 & #04-10





#### TYPE 1A

102 sq.m. / 1098 sq.ft. Unit #02-10













#### TYPE 2

38 sq.m. / 409 sq.ft. Unit #02-11, #03-11 & #04-11





#### TYPE 3

38 sq.m. / 409 sq.ft. Unit #02-12, #03-12 & #04-12











#### TYPE 4

38 sq.m. / 409 sq.ft. Unit #02-13, #03-13 & #04-13





#### TYPE 4A

38 sq.m. / 409 sq.ft. Unit #05-13

## TYPE 5

38 sq.m. / 409 sq.ft. Unit #02-14, #03-14 & #04-14





#### TYPE 5A

38 sq.m. / 409 sq.ft. Unit #05-14





Block 173

Type C Type D Type E Type F Type G

Type B Type A Type I Type I Type H







#### TYPE 6

38 sq.m. / 409 sq.ft.

Unit #02-15, #03-15 & #04-15



#### TYPE A

37 sq.m. / 398 sq.ft.

#02-01, #03-01 & #04-01

Unit





#### TYPE B1

37 sq.m. / 398 sq.ft. Unit #05-02











#### TYPE C

37 sq.m. / 398 sq.ft.

Unit #02-03, #03-03 & #04-03





#### TYPE C1

37 sq.m. / 398 sq.ft. Unit #05-03

### TYPE D

38 sq.m. / 409 sq.ft.

Unit #02-04, #03-04 & #04-04















#### TYPE E

38 sq.m. / 409 sq.ft.

Unit #02-05 & #03-05 & #04-05

## TYPE E1

38 sq.m. / 409 sq.ft. Unit #05-05





#### TYPE F

38 sq.m. / 409 sq.ft.

Unit #02-06, #03-06 & #04-06











#### TYPE G

60 sq.m. / 646 sq.ft. Unit #02-07



#### TYPE H

60 sq.m. / 646 sq.ft. Unit #02-08



# BEDROOM 2 BEDROOM 2 MASTER BEDROOM BAITH F KITCHENETTE CITO LIVING BALCONY OPEN TO SKY

#### TYPE G1

60 sq.m. / 646 sq.ft. Unit #03-07



#### TYPE H1

60 sq.m. / 646 sq.ft.