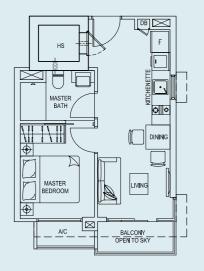

## TYPE 1

102 sq.m. / 1098 sq.ft. Unit #03-10 & #04-10





#### TYPE 1A

102 sq.m. / 1098 sq.ft. Unit #02-10













#### TYPE 2

38 sq.m. / 409 sq.ft. Unit #02-11, #03-11 & #04-11





#### TYPE 3

38 sq.m. / 409 sq.ft. Unit #02-12, #03-12 & #04-12











#### TYPE 4

38 sq.m. / 409 sq.ft. Unit #02-13, #03-13 & #04-13





#### TYPE 4A

38 sq.m. / 409 sq.ft. Unit #05-13

## TYPE 5

38 sq.m. / 409 sq.ft. Unit #02-14, #03-14 & #04-14





#### TYPE 5A

38 sq.m. / 409 sq.ft. Unit #05-14





Block 173

Type C Type D Type E Type F Type G

Type B Type A Type I Type I Type H







#### TYPE 6

38 sq.m. / 409 sq.ft.

Unit #02-15, #03-15 & #04-15



#### TYPE A

37 sq.m. / 398 sq.ft.

#02-01, #03-01 & #04-01

Unit





#### TYPE B1

37 sq.m. / 398 sq.ft. Unit #05-02











#### TYPE C

37 sq.m. / 398 sq.ft.

Unit #02-03, #03-03 & #04-03





#### TYPE C1

37 sq.m. / 398 sq.ft. Unit #05-03

### TYPE D

38 sq.m. / 409 sq.ft.

Unit #02-04, #03-04 & #04-04















#### TYPE E

38 sq.m. / 409 sq.ft.

Unit #02-05 & #03-05 & #04-05

## TYPE E1

38 sq.m. / 409 sq.ft. Unit #05-05





#### TYPE F

38 sq.m. / 409 sq.ft.

Unit #02-06, #03-06 & #04-06











#### TYPE G

60 sq.m. / 646 sq.ft. Unit #02-07



#### TYPE H

60