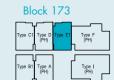

#### TYPE A

37 sq.m. / 398 sq.ft.

#02-01, #03-01 & #04-01

Unit

#### TYPE B1

37 sq.m. / 398 sq.ft. Unit #05-02

#### TYPE C

37 sq.m. / 398 sq.ft.

Unit #02-03, #03-03 & #04-03

#### TYPE C1

37 sq.m. / 398 sq.ft. Unit #05-03

### TYPE D

38 sq.m. / 409 sq.ft.

Unit #02-04, #03-04 & #04-04

#### TYPE E

38 sq.m. / 409 sq.ft.

Unit #02-05 & #03-05 & #04-05

## TYPE E1

38 sq.m. / 409 sq.ft. Unit #05-05

#### TYPE F

38 sq.m. / 409 sq.ft.

Unit #02-06, #03-06 & #04-06

#### TYPE G

60 sq.m. / 646 sq.ft. Unit #02-07

#### TYPE H

60 sq.m. / 646 sq.ft. Unit #02-08

#### TYPE G1

60 sq.m. / 646 sq.ft. Unit #03-07

#### TYPE H1

60 sq.m. / 646 sq.ft. Unit #03-08

TYPE G2

52 sq.m. / 560 sq.ft. Unit #04-07

#### TYPE H2

52 sq.m. / 560 sq.ft. Unit #04-08

38 sq.m. / 409 sq.ft.

Unit #02-09, #03-09 & #04-09