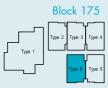

#### TYPE 2

38 sq.m. / 409 sq.ft. Unit #02-11, #03-11 & #04-11

#### TYPE 3

38 sq.m. / 409 sq.ft. Unit #02-12, #03-12 & #04-12

#### TYPE 4

38 sq.m. / 409 sq.ft. Unit #02-13, #03-13 & #04-13

## TYPE 5

38 sq.m. / 409 sq.ft. Unit #02-14, #03-14 & #04-14