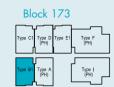

#### TYPE A

37 sq.m. / 398 sq.ft.

#02-01, #03-01 & #04-01

Unit

#### TYPE B1

37 sq.m. / 398 sq.ft. Unit #05-02

#### TYPE C

37 sq.m. / 398 sq.ft.

Unit #02-03, #03-03 & #04-03

#### TYPE C1

37 sq.m. / 398 sq.ft. Unit #05-03

#### TYPE 6-PH

91 sq.m. / 980 sq.ft. Unit #05-15

**UPPER STOREY** 

TYPE A-PH

75 sq.m. / 807 sq.ft. Unit #05-01