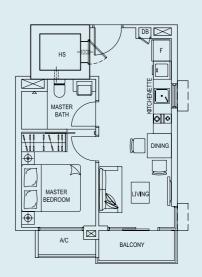

#### TYPE A

37 sq.m. / 398 sq.ft.

#02-01, #03-01 & #04-01

Unit

#### TYPE B1

37 sq.m. / 398 sq.ft. Unit #05-02

#### TYPE C

37 sq.m. / 398 sq.ft.

Unit #02-03, #03-03 & #04-03

#### TYPE C1

37 sq.m. / 398 sq.ft. Unit #05-03

### TYPE D

38 sq.m. / 409 sq.ft.

Unit #02-04, #03-04 & #04-04

#### TYPE E

38 sq.m. / 409 sq.ft.

Unit #02-05 & #03-05 & #04-05

## TYPE E1

38 sq.m. / 409 sq.ft. Unit #05-05

#### TYPE F

38 sq.m. / 409 sq.ft.

Unit #02-06, #03-06 & #04-06