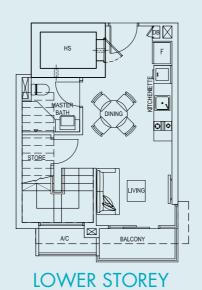

## TYPE 1-PH

188 sq.m. / 2024 sq.ft. Unit #05-10

**UPPER STOREY** 

116 sq.m. / 1249 sq.ft.

Unit #05-12