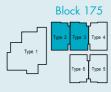

#### TYPE 2

38 sq.m. / 409 sq.ft. Unit #02-11, #03-11 & #04-11

#### TYPE 3

38 sq.m. / 409 sq.ft. Unit #02-12, #03-12 & #04-12

#### TYPE 4

38 sq.m. / 409 sq.ft. Unit #02-13, #03-13 & #04-13