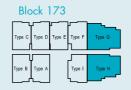

#### TYPE A

37 sq.m. / 398 sq.ft.

#02-01, #03-01 & #04-01

Unit

#### TYPE C

37 sq.m. / 398 sq.ft.

Unit #02-03, #03-03 & #04-03

### TYPE D

38 sq.m. / 409 sq.ft.

Unit #02-04, #03-04 & #04-04

#### TYPE E

38 sq.m. / 409 sq.ft.

Unit #02-05 & #03-05 & #04-05

#### TYPE F

38 sq.m. / 409 sq.ft.

Unit #02-06, #03-06 & #04-06

#### TYPE G

60 sq.m. / 646 sq.ft. Unit #02-07

#### TYPE H

60 sq.m. / 646 sq.ft. Unit #02-08