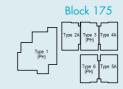

## TYPE 1

102 sq.m. / 1098 sq.ft. Unit #03-10 & #04-10

#### TYPE 1A

102 sq.m. / 1098 sq.ft. Unit #02-10

## TYPE 5

38 sq.m. / 409 sq.ft. Unit #02-14, #03-14 & #04-14

#### TYPE 6

38 sq.m. / 409 sq.ft.

Unit #02-15, #03-15 & #04-15