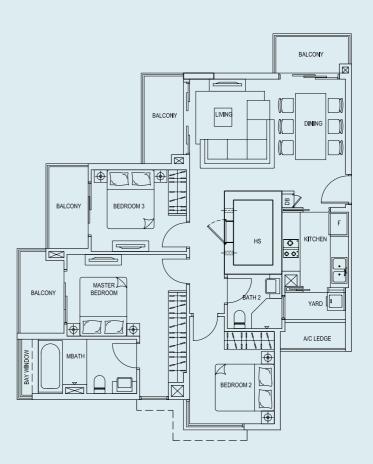

## TYPE 1

102 sq.m. / 1098 sq.ft. Unit #03-10 & #04-10

#### TYPE 1A

102 sq.m. / 1098 sq.ft. Unit #02-10