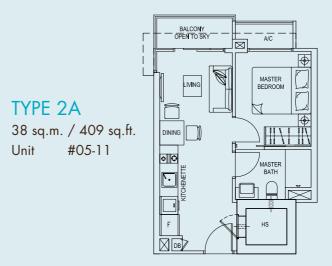

## TYPE 1

102 sq.m. / 1098 sq.ft. Unit #03-10 & #04-10





#### TYPE 1A

102 sq.m. / 1098 sq.ft. Unit #02-10













#### TYPE 2

38 sq.m. / 409 sq.ft. Unit #02-11, #03-11 & #04-11





#### TYPE 3

38 sq.m. / 409 sq.ft. Unit #02-12, #03-12 & #04-12











#### TYPE 4

38 sq.m. / 409 sq.ft. Unit #02-13, #03-13 & #04-13





#### TYPE 4A

38 sq.m. / 409 sq.ft. Unit #05-13

## TYPE 5

38 sq.m. / 409 sq.ft. Unit #02-14, #03-14 & #04-14





#### TYPE 5A

38 sq.m. / 409 sq.ft. Unit #05-14





Block 173

Type C Type D Type E Type F Type G

Type B Type A Type I Type I Type H







#### TYPE 6

38 sq.m. / 409 sq.ft.

Unit #02-15, #03-15 & #04-15



#### TYPE A

37 sq.m. / 398 sq.ft.

#02-01, #03-01 & #04-01

Unit





#### TYPE B1

37 sq.m. / 398 sq.ft. Unit #05-02











#### TYPE C

37 sq.m. / 398 sq.ft.

Unit #02-03, #03-03 & #04-03





#### TYPE C1

37 sq.m. / 398 sq.ft. Unit #05-03

### TYPE D

38 sq.m. / 409 sq.ft.

Unit #02-04, #03-04 & #04-04