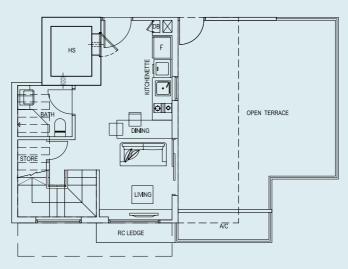

## TYPE 1-PH

188 sq.m. / 2024 sq.ft. Unit #05-10

**UPPER STOREY** 

116 sq.m. / 1249 sq.ft.

Unit #05-12