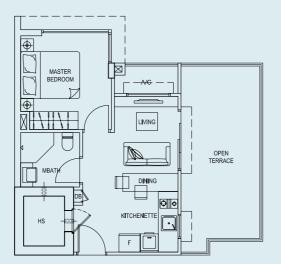

#### TYPE A

37 sq.m. / 398 sq.ft.

#02-01, #03-01 & #04-01

Unit

#### TYPE B1

37 sq.m. / 398 sq.ft. Unit #05-02

#### TYPE C

37 sq.m. / 398 sq.ft.

Unit #02-03, #03-03 & #04-03

#### TYPE C1

37 sq.m. / 398 sq.ft. Unit #05-03

### TYPE D

38 sq.m. / 409 sq.ft.

Unit #02-04, #03-04 & #04-04

#### TYPE E

38 sq.m. / 409 sq.ft.

Unit #02-05 & #03-05 & #04-05

## TYPE E1

38 sq.m. / 409 sq.ft. Unit #05-05

#### TYPE F

38 sq.m. / 409 sq.ft.

Unit #02-06, #03-06 & #04-06