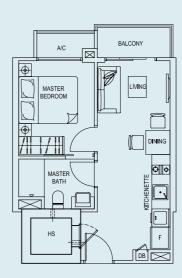

#### TYPE A

37 sq.m. / 398 sq.ft.

#02-01, #03-01 & #04-01

Unit

#### TYPE C

37 sq.m. / 398 sq.ft.

Unit #02-03, #03-03 & #04-03

### TYPE D

38 sq.m. / 409 sq.ft.

Unit #02-04, #03-04 & #04-04