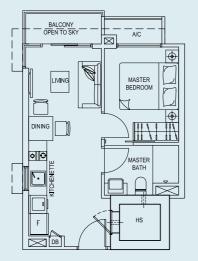

#### TYPE 4A

38 sq.m. / 409 sq.ft. Unit #05-13

#### TYPE 5A

38 sq.m. / 409 sq.ft. Unit #05-14

Block 173

Type C Type D Type E Type F Type G

Type B Type A Type I Type I Type H