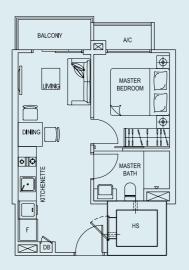

## TYPE 1

102 sq.m. / 1098 sq.ft. Unit #03-10 & #04-10





#### TYPE 1A

102 sq.m. / 1098 sq.ft. Unit #02-10













#### TYPE 2

38 sq.m. / 409 sq.ft. Unit #02-11, #03-11 & #04-11





#### TYPE 3

38 sq.m. / 409 sq.ft. Unit #02-12, #03-12 & #04-12











#### TYPE 4

38 sq.m. / 409 sq.ft. Unit #02-13, #03-13 & #04-13





#### TYPE 4A

38 sq.m. / 409 sq.ft. Unit #05-13

## TYPE 5

38 sq.m. / 409 sq.ft. Unit #02-14, #03-14 & #04-14





#### TYPE 5A

38 sq.m. / 409 sq.ft. Unit #05-14





Block 173

Type C Type D Type E Type F Type G

Type B Type A Type I Type I Type H







#### TYPE 6

38 sq.m. / 409 sq.ft.

Unit #02-15, #03-15 & #04-15



#### TYPE A

37 sq.m. / 398 sq.ft.

#02-01, #03-01 & #04-01

Unit





#### TYPE B1

37 sq.m. / 398 sq.ft. Unit #05-02











#### TYPE C

37 sq.m. / 398 sq.ft.

Unit #02-03, #03-03 & #04-03





#### TYPE C1

37 sq.m. / 398 sq.ft. Unit #05-03

### TYPE D

38 sq.m. / 409 sq.ft.

Unit #02-04, #03-04 & #04-04