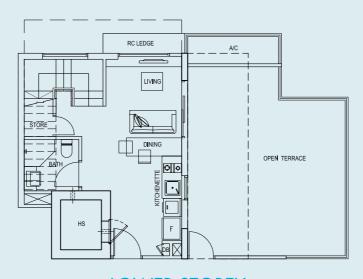

sq.m. / 646 sq.ft. Unit #02-08



# BEDROOM 2 BEDROOM 2 MASTER BEDROOM BAITH F KITCHENETTE CITO LIVING BALCONY OPEN TO SKY

#### TYPE G1

60 sq.m. / 646 sq.ft. Unit #03-07



#### TYPE H1

60 sq.m. / 646 sq.ft. Unit #03-08













TYPE G2

52 sq.m. / 560 sq.ft. Unit #04-07



#### TYPE H2

52 sq.m. / 560 sq.ft. Unit #04-08



38 sq.m. / 409 sq.ft.

Unit #02-09, #03-09 & #04-09













## TYPE 1-PH

188 sq.m. / 2024 sq.ft. Unit #05-10



**UPPER STOREY** 











116 sq.m. / 1249 sq.ft.

Unit #05-12









#### TYPE 6-PH

91 sq.m. / 980 sq.ft. Unit #05-15



**UPPER STOREY** 











TYPE A-PH

75 sq.m. / 807 sq.ft. Unit #05-01









#### TYPE D-PH

117 sq.m. / 1259 sq.ft. Unit #05-04











#### TYPE F-PH

111 sq.m. / 1195 sq.ft. Unit #05-06



**UPPER STOREY** 









## TYPE I-PH

109 sq.m. / 1173 sq.ft. Unit #05-09



**UPPER STOREY**