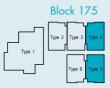

#### TYPE 2

38 sq.m. / 409 sq.ft. Unit #02-11, #03-11 & #04-11

#### TYPE 3

38 sq.m. / 409 sq.ft. Unit #02-12, #03-12 & #04-12

#### TYPE 4

38 sq.m. / 409 sq.ft. Unit #02-13, #03-13 & #04-13