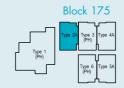

## TYPE 1

102 sq.m. / 1098 sq.ft. Unit #03-10 & #04-10

#### TYPE 1A

102 sq.m. / 1098 sq.ft. Unit #02-10