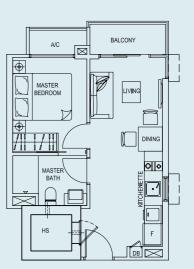

#### TYPE A

37 sq.m. / 398 sq.ft.

#02-01, #03-01 & #04-01

Unit

#### TYPE B1

37 sq.m. / 398 sq.ft. Unit #05-02

#### TYPE C

37 sq.m. / 398 sq.ft.

Unit #02-03, #03-03 & #04-03

#### TYPE C1

37 sq.m. / 398 sq.ft. Unit #05-03

### TYPE D

38 sq.m. / 409 sq.ft.

Unit #02-04, #03-04 & #04-04

#### TYPE E

38 sq.m. / 409 sq.ft.

Unit #02-05 & #03-05 & #04-05

## TYPE E1

38 sq.m. / 409 sq.ft. Unit #05-05

#### TYPE F

38 sq.m. / 409 sq.ft.

Unit #02-06, #03-06 & #04-06