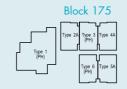

## TYPE 1

102 sq.m. / 1098 sq.ft. Unit #03-10 & #04-10

#### TYPE 1A

102 sq.m. / 1098 sq.ft. Unit #02-10

#### TYPE 2

38 sq.m. / 409 sq.ft. Unit #02-11, #03-11 & #04-11

#### TYPE 3

38 sq.m. / 409 sq.ft. Unit #02-12, #03-12 & #04-12

#### TYPE 4

38 sq.m. / 409 sq.ft. Unit #02-13, #03-13 & #04-13

#### TYPE 4A

38 sq.m. / 409 sq.ft. Unit #05-13

## TYPE 5

38 sq.m. / 409 sq.ft. Unit #02-14, #03-14 & #04-14

#### TYPE 5A

38 sq.m. / 409 sq.ft. Unit #05-14

Block 173

Type C Type D Type E Type F Type G

Type B Type A Type I Type I Type H

#### TYPE 6

38 sq.m. / 409 sq.ft.

Unit #02-15, #03-15 & #04-15