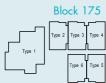

#### TYPE 2

38 sq.m. / 409 sq.ft. Unit #02-11, #03-11 & #04-11

#### TYPE 3

38 sq.m. / 409 sq.ft. Unit #02-12, #03-12 & #04-12

#### TYPE 4

38 sq.m. / 409 sq.ft. Unit #02-13, #03-13 & #04-13