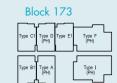

#### TYPE 5A

38 sq.m. / 409 sq.ft. Unit #05-14

Block 173

Type C Type D Type E Type F Type G

Type B Type A Type I Type I Type H