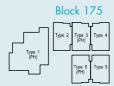

#### TYPE 2

38 sq.m. / 409 sq.ft. Unit #02-11, #03-11 & #04-11

#### TYPE 3

38 sq.m. / 409 sq.ft. Unit #02-12, #03-12 & #04-12

#### TYPE 4

38 sq.m. / 409 sq.ft. Unit #02-13, #03-13 & #04-13

#### TYPE 4A

38 sq.m. / 409 sq.ft. Unit #05-13

## TYPE 5

38 sq.m. / 409 sq.ft. Unit #02-14, #03-14 & #04-14

#### TYPE 5A

38 sq.m. / 409 sq.ft. Unit #05-14

Block 173

Type C Type D Type E Type F Type G

Type B Type A Type I Type I Type H

#### TYPE 6

38 sq.m. / 409 sq.ft.

Unit #02-15, #03-15 & #04-15