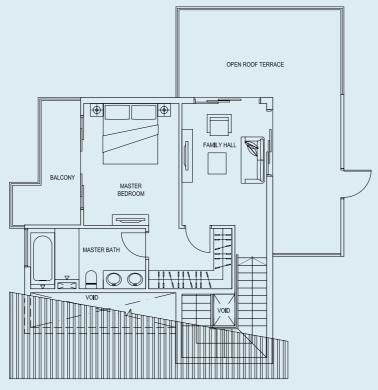

## TYPE 1-PH

188 sq.m. / 2024 sq.ft. Unit #05-10

**UPPER STOREY** 

116 sq.m. / 1249 sq.ft.

Unit #05-12