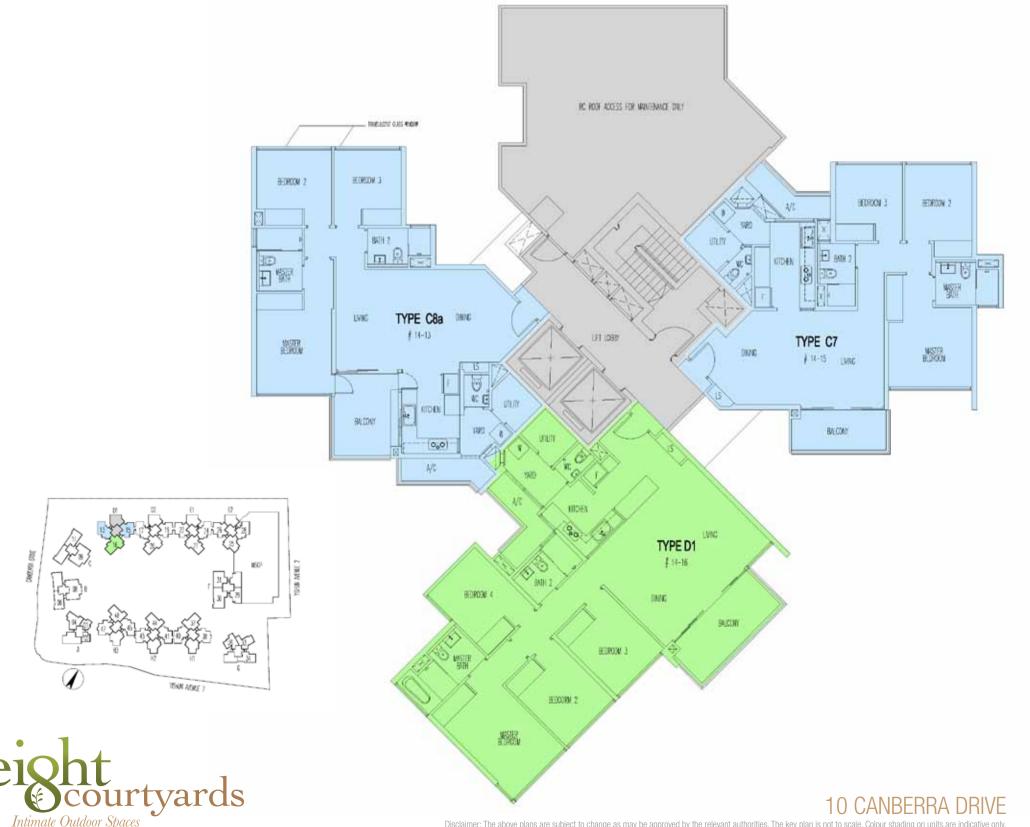

## TOWER D1

#### 10 CANBERRA DRIVE

| FLR UNIT | 13                                    | 14                           | 15                                   | 16                                   |
|----------|---------------------------------------|------------------------------|--------------------------------------|--------------------------------------|
| 14       | C8a<br>#14-13<br>(105 sqm/ 1130 sqft) |                              | C7<br>#14-15<br>(101 sqm/ 1087 sqft) | D1<br>#14-16<br>(128 sgm/ 1378 sgft) |
| 13       | C8a<br>#13-13<br>(105 sqm/ 1130 sqft) | #13-14<br>(80 sqm/ 861 sqft) | C7<br>#13-15<br>(101 sqm/ 1087 sqft) | D1<br>#13-16<br>(128 sqm/ 1378 sqft) |
| 12       | C8a<br>#12-13<br>(105 sqm/ 1130 sqft) | #12-14<br>(80 sqm/ 861 sqft) | C7<br>#12-15<br>(101 sqm/ 1087 sqft) | D1<br>#12-16<br>(128 sqm/ 1378 sqft) |
| 11       | C8a                                   | B4                           | C7                                   | D1                                   |
|          | #11-13                                | #11-14                       | #11-15                               | #11-16                               |
|          | (105 sqm/ 1130 sqft)                  | (80 sqm/ 861 sqft)           | (101 sqm/ 1087 sqft)                 | (128 sqm/ 1378 sqft)                 |
| 10       | C8a                                   | 84                           | C7                                   | D1                                   |
|          | #10-13                                | #10-14                       | #10-15                               | #10-16                               |
|          | (105 sqm/ 1130 sqft)                  | (80 sqm/ 861 sqft)           | (101 sgm/ 1087 sgft)                 | (128 sqm/ 1378 sqft)                 |
| 9        | C8a                                   | E4                           | C7                                   | D1                                   |
|          | #09-13                                | #09-14                       | #09-15                               | #09-16                               |
|          | (105 sqm/ 1130 sqft)                  | (80 sqm/ 861 sqft)           | (101 sqm/ 1087 sqft)                 | (128 sqm/ 1378 sqft)                 |
| 8        | C8a                                   | 84                           | C7                                   | D1                                   |
|          | #08-13                                | #08-14                       | #08-15                               | #08-16                               |
|          | (105 sqm/ 1130 sqft)                  | (80 sqm/ 861 sqft)           | (101 sqm/ 1087 sqft)                 | (128 sqm/ 1378 sqft)                 |
| 7        | C8a                                   | 84                           | C7                                   | D1                                   |
|          | #07-13                                | #07-14                       | #07-15                               | #07-16                               |
|          | (105 sqm/ 1130 sqft)                  | (80 sqm/ 861 sqft)           | (101 sqm/ 1087 sqft)                 | (128 sqm/ 1378 sqft)                 |
| 6        | C8a                                   | E4                           | C7                                   | D1                                   |
|          | #06-13                                | #06-14                       | #06-15                               | #06-16                               |
|          | (105 sqm/ 1130 sqft)                  | (80 sqm/ 861 sqft)           | (101 sqm/ 1087 sqft)                 | (128 sqm/ 1378 sqft)                 |
| 5        | C8a                                   | 84                           | C7                                   | D1                                   |
|          | #05-13                                | #05-14                       | #05-15                               | #05-16                               |
|          | (105 sqm/ 1130 sqft)                  | (80 sqm/ 861 sqft)           | (101 sqm/ 1087 sqft)                 | (128 sqm/ 1378 sqft)                 |
| 4        | C8a                                   | E4                           | C7                                   | D1                                   |
|          | #04-13                                | #04-14                       | #04-15                               | #04-16                               |
|          | (105 sqm/ 1130 sqft)                  | (80 sqm/ 861 sqft)           | (101 sqm/ 1087 sqft)                 | (128 sqm/ 1378 sqft)                 |
| 3        | C8a                                   | B4                           | C7                                   | D1                                   |
|          | #03-13                                | #03-14                       | #03-15                               | #03-16                               |
|          | (105 sqm/ 1130 sqft)                  | (80 sqm/ 861 sqft)           | (101 sqm/ 1087 sqft))                | (128 sqm/ 1378 sqft)                 |
| 2        | C8a                                   | B4                           | C7                                   | D1                                   |
|          | #02-13                                | #02-14                       | #02-15                               | #02-16                               |
|          | (105 sqm/ 1130 sqft)                  | (80 sqm/ 861 sqft)           | (101 sqm/ 1087 sqft)                 | (128 sqm/ 1378 sqft)                 |
| 1.       | C8aP                                  | B4P                          | C7P                                  | D1P                                  |
|          | #01-13                                | #01-14                       | #01-15                               | #01-16                               |
|          | (115 sqm/ 1238 sqft)                  | (90 sqm/ 969 sqft)           | (120 sqm/ 1292 sqft)                 | (165 sqm/ 1776 sqft)                 |
| Basement | LANDSCAPE DECK                        |                              |                                      |                                      |

2 Bedroom 4 Bedroom 3 Bedroom + Utility