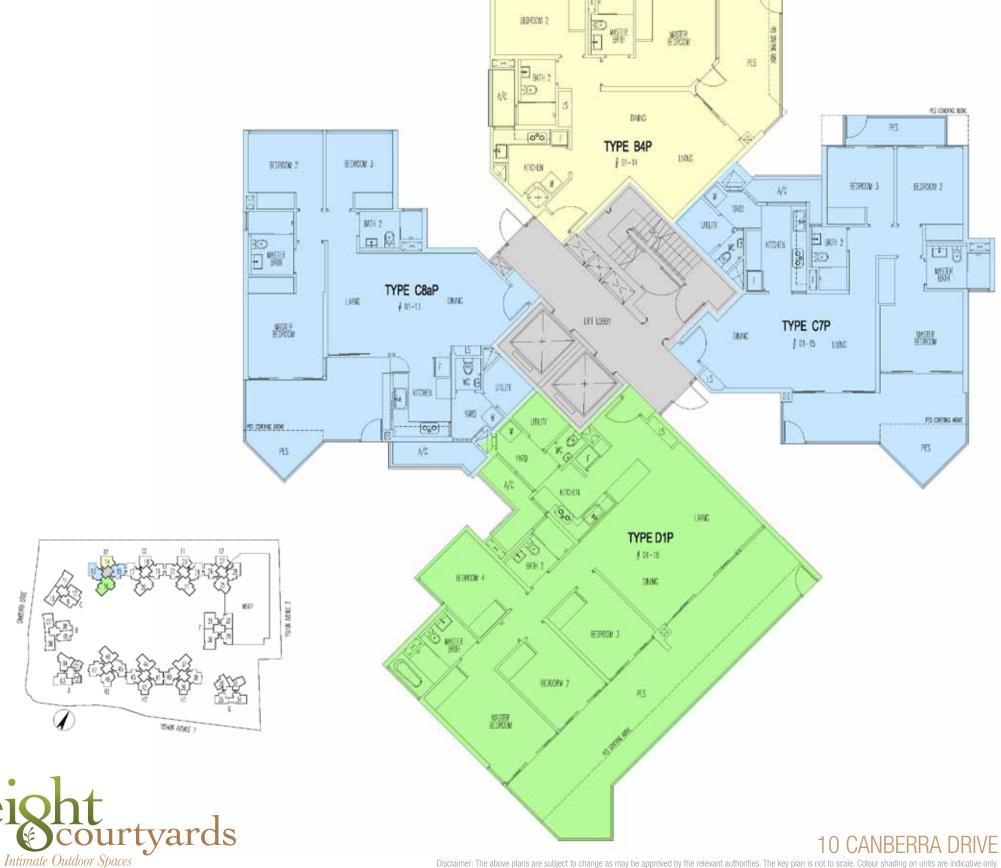

## TOWER D1

#### 10 CANBERRA DRIVE

| FLR UNIT | 13                                    | 14                           | 15                                   | 16                                   |
|----------|---------------------------------------|------------------------------|--------------------------------------|--------------------------------------|
| 14       | C8a<br>#14-13<br>(105 sqm/ 1130 sqft) |                              | C7<br>#14-15<br>(101 sqm/ 1087 sqft) | D1<br>#14-16<br>(128 sgm/ 1378 sgft) |
| 13       | C8a<br>#13-13<br>(105 sqm/ 1130 sqft) | #13-14<br>(80 sqm/ 861 sqft) | C7<br>#13-15<br>(101 sqm/ 1087 sqft) | D1<br>#13-16<br>(128 sqm/ 1378 sqft) |
| 12       | C8a<br>#12-13<br>(105 sqm/ 1130 sqft) | #12-14<br>(80 sqm/ 861 sqft) | C7<br>#12-15<br>(101 sqm/ 1087 sqft) | D1<br>#12-16<br>(128 sqm/ 1378 sqft) |
| 11       | C8a                                   | B4                           | C7                                   | D1                                   |
|          | #11-13                                | #11-14                       | #11-15                               | #11-16                               |
|          | (105 sqm/ 1130 sqft)                  | (80 sqm/ 861 sqft)           | (101 sqm/ 1087 sqft)                 | (128 sqm/ 1378 sqft)                 |
| 10       | C8a                                   | 84                           | C7                                   | D1                                   |
|          | #10-13                                | #10-14                       | #10-15                               | #10-16                               |
|          | (105 sqm/ 1130 sqft)                  | (80 sqm/ 861 sqft)           | (101 sgm/ 1087 sgft)                 | (128 sqm/ 1378 sqft)                 |
| 9        | C8a                                   | E4                           | C7                                   | D1                                   |
|          | #09-13                                | #09-14                       | #09-15                               | #09-16                               |
|          | (105 sqm/ 1130 sqft)                  | (80 sqm/ 861 sqft)           | (101 sqm/ 1087 sqft)                 | (128 sqm/ 1378 sqft)                 |
| 8        | C8a                                   | 84                           | C7                                   | D1                                   |
|          | #08-13                                | #08-14                       | #08-15                               | #08-16                               |
|          | (105 sqm/ 1130 sqft)                  | (80 sqm/ 861 sqft)           | (101 sqm/ 1087 sqft)                 | (128 sqm/ 1378 sqft)                 |
| 7        | C8a                                   | 84                           | C7                                   | D1                                   |
|          | #07-13                                | #07-14                       | #07-15                               | #07-16                               |
|          | (105 sqm/ 1130 sqft)                  | (80 sqm/ 861 sqft)           | (101 sqm/ 1087 sqft)                 | (128 sqm/ 1378 sqft)                 |
| 6        | C8a                                   | E4                           | C7                                   | D1                                   |
|          | #06-13                                | #06-14                       | #06-15                               | #06-16                               |
|          | (105 sqm/ 1130 sqft)                  | (80 sqm/ 861 sqft)           | (101 sqm/ 1087 sqft)                 | (128 sqm/ 1378 sqft)                 |
| 5        | C8a                                   | 84                           | C7                                   | D1                                   |
|          | #05-13                                | #05-14                       | #05-15                               | #05-16                               |
|          | (105 sqm/ 1130 sqft)                  | (80 sqm/ 861 sqft)           | (101 sqm/ 1087 sqft)                 | (128 sqm/ 1378 sqft)                 |
| 4        | C8a                                   | E4                           | C7                                   | D1                                   |
|          | #04-13                                | #04-14                       | #04-15                               | #04-16                               |
|          | (105 sqm/ 1130 sqft)                  | (80 sqm/ 861 sqft)           | (101 sqm/ 1087 sqft)                 | (128 sqm/ 1378 sqft)                 |
| 3        | C8a                                   | B4                           | C7                                   | D1                                   |
|          | #03-13                                | #03-14                       | #03-15                               | #03-16                               |
|          | (105 sqm/ 1130 sqft)                  | (80 sqm/ 861 sqft)           | (101 sqm/ 1087 sqft))                | (128 sqm/ 1378 sqft)                 |
| 2        | C8a                                   | B4                           | C7                                   | D1                                   |
|          | #02-13                                | #02-14                       | #02-15                               | #02-16                               |
|          | (105 sqm/ 1130 sqft)                  | (80 sqm/ 861 sqft)           | (101 sqm/ 1087 sqft)                 | (128 sqm/ 1378 sqft)                 |
| 1.       | C8aP                                  | B4P                          | C7P                                  | D1P                                  |
|          | #01-13                                | #01-14                       | #01-15                               | #01-16                               |
|          | (115 sqm/ 1238 sqft)                  | (90 sqm/ 969 sqft)           | (120 sqm/ 1292 sqft)                 | (165 sqm/ 1776 sqft)                 |
| Basement | LANDSCAPE DECK                        |                              |                                      |                                      |

2 Bedroom 4 Bedroom 3 Bedroom + Utility