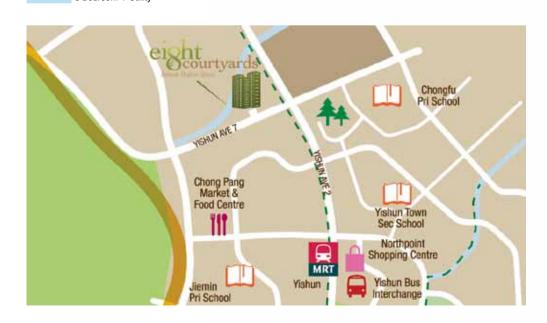

(80 sqm/ 861 sqft)           | (101 sqm/ 1087 sqft)                 | (128 sqm/ 1378 sqft)                 |
| 1.       | C8aP                                  | B4P                          | C7P                                  | D1P                                  |
|          | #01-13                                | #01-14                       | #01-15                               | #01-16                               |
|          | (115 sqm/ 1238 sqft)                  | (90 sqm/ 969 sqft)           | (120 sqm/ 1292 sqft)                 | (165 sqm/ 1776 sqft)                 |
| Basement | LANDSCAPE DECK                        |                              |                                      |                                      |

2 Bedroom 4 Bedroom 3 Bedroom + Utility



# When nature's tranquility meets cosmopolitan comforts, it's a dream come true.

# What's Around You.

# Thematic Courtyards

- 1. Vigour Courtyard
- 2. Serenity Courtyard
- 3. Discovery Courtyard
- 4. Inspiration Courtyard
- 5. Play Courtyard
- 6. Spa Courtyard
- 7. Wellness Courtyard
- 8. Harmony Courtyard

#### Central Court

- A. Forecourt Plaza
- B. Clubhouse
- C. Promenade
- D. Palm Oasis
- E. Spa Dining Pavilion
- F. Hydro-vitality Gym
- G. Gym
- H. 50m Lap Pool
- I. Splash Cove

# Leisure & Entertainment

- J. Children's Playground
- K. BBQ Pavilion
- L. Rainforest Fitness Trail
- M. Merry Treehouse
- N. Multi-purpose Court
- O. Kid's Corner
- P. Tennis Court
- Q. Bliss Spa Pavilion
- R. Rest Pavilion

## Thematic Gardens

- S. Zen Garden
- T. Mediterranean Grove
- **U.** Tropic