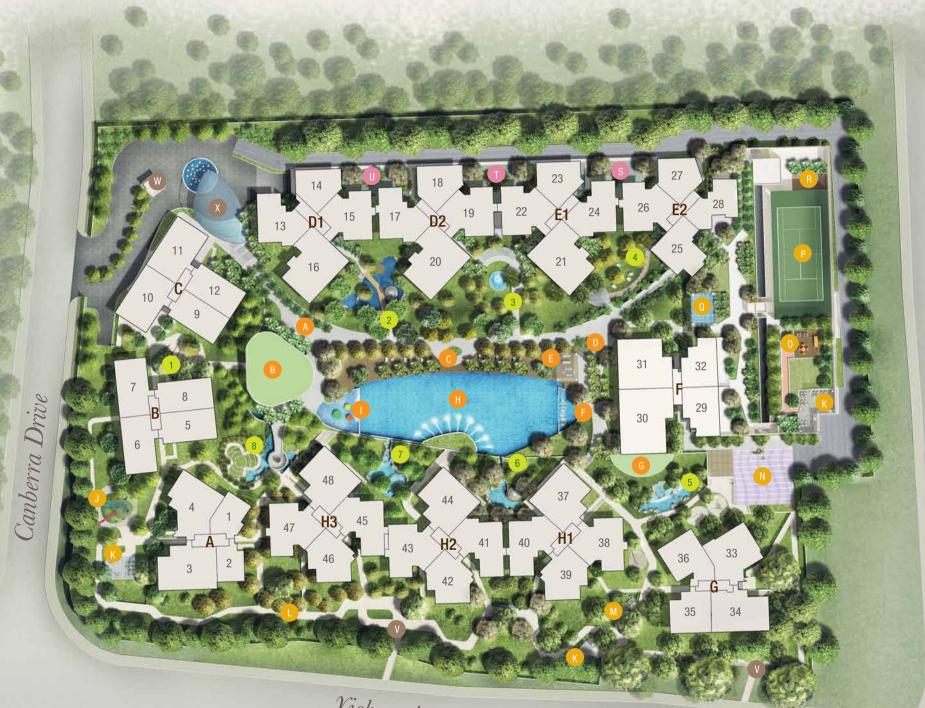

# Thematic Courtyards

- 1. Vigour Courtyard
- 2. Serenity Courtyard
- 3. Discovery Courtyard
- 4. Inspiration Courtyard
- 5. Play Courtyard
- 6. Spa Courtyard
- 7. Wellness Courtyard
- 8. Harmony Courtyard

#### Central Court

- A. Forecourt Plaza
- B. Clubhouse
- C. Promenade
- D. Palm Oasis
- E. Spa Dining Pavilion
- F. Hydro-vitality Gym
- G. Gym
- H. 50m Lap Pool
- I. Splash Cove

# Leisure & Entertainment

- J. Children's Playground
- K. BBQ Pavilion
- L. Rainforest Fitness Trail
- M. Merry Treehouse
- N. Multi-purpose Court
- O. Kid's Corner
- P. Tennis Court
- Q. Bliss Spa Pavilion
- R. Rest Pavilion

## Thematic Gardens

- S. Zen Garden
- T. Mediterranean Grove
- **U.** Tropical Paradise

# **Others**

- V. Side Gate
- W. Guardhouse
- X. Drop-off Porch

Yishun Avenue 7

1ST STOREY PLAN TOWER D1

14TH STOREY PLAN TOWER D1

: Yishun Gold Pte Ltd (Company UEN No. 201016945R) Developer Lot No.

: Lot 3149K Mukim 19