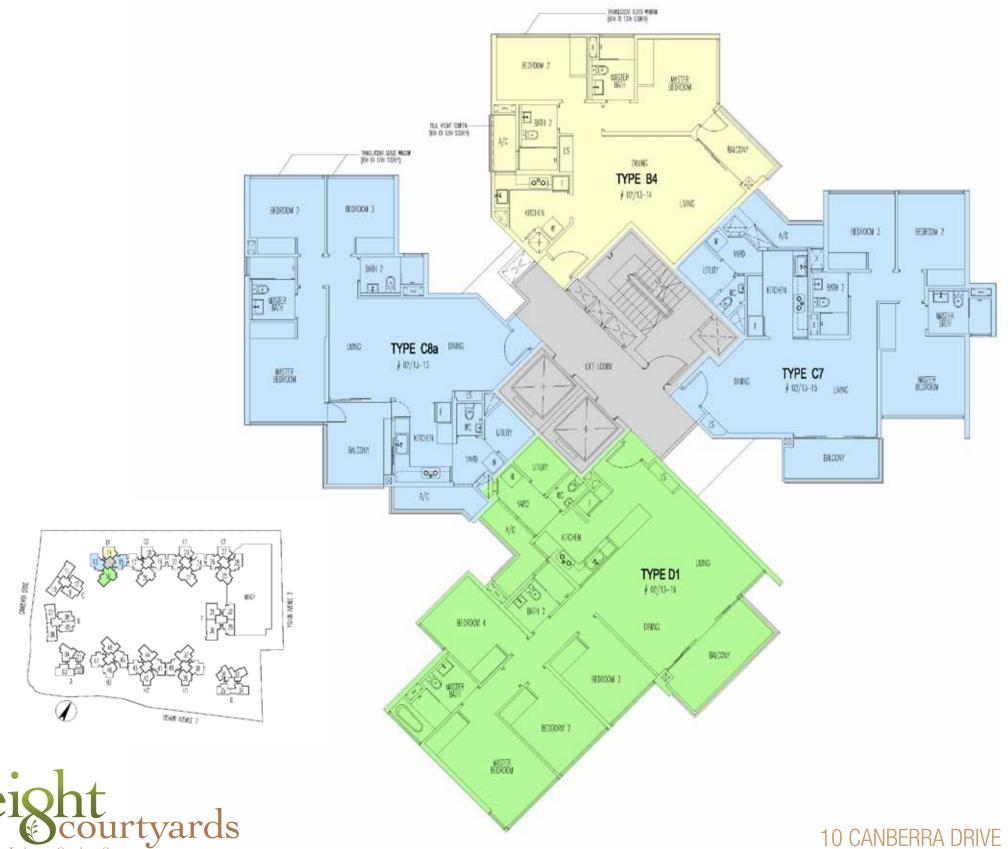

## TOWER D1

#### 10 CANBERRA DRIVE

| FLR UNIT | 13                                    | 14                           | 15                                   | 16                                   |
|----------|---------------------------------------|------------------------------|--------------------------------------|--------------------------------------|
| 14       | C8a<br>#14-13<br>(105 sqm/ 1130 sqft) |                              | C7<br>#14-15<br>(101 sqm/ 1087 sqft) | D1<br>#14-16<br>(128 sgm/ 1378 sgft) |
| 13       | C8a<br>#13-13<br>(105 sqm/ 1130 sqft) | #13-14<br>(80 sqm/ 861 sqft) | C7<br>#13-15<br>(101 sqm/ 1087 sqft) | D1<br>#13-16<br>(128 sqm/ 1378 sqft) |
| 12       | C8a<br>#12-13<br>(105 sqm/ 1130 sqft) | #12-14<br>(80 sqm/ 861 sqft) | C7<br>#12-15<br>(101 sqm/ 1087 sqft) | D1<br>#12-16<br>(128 sqm/ 1378 sqft) |
| 11       | C8a                                   | B4                           | C7                                   | D1                                   |
|          | #11-13                                | #11-14                       | #11-15                               | #11-16                               |
|          | (105 sqm/ 1130 sqft)                  | (80 sqm/ 861 sqft)           | (101 sqm/ 1087 sqft)                 | (128 sqm/ 1378 sqft)                 |
| 10       | C8a                                   | 84                           | C7                                   | D1                                   |
|          | #10-13                                | #10-14                       | #10-15                               | #10-16                               |
|          | (105 sqm/ 1130 sqft)                  | (80 sqm/ 861 sqft)           | (101 sgm/ 1087 sgft)                 | (128 sqm/ 1378 sqft)                 |
| 9        | C8a                                   | E4                           | C7                                   | D1                                   |
|          | #09-13                                | #09-14                       | #09-15                               | #09-16                               |
|          | (105 sqm/ 1130 sqft)                  | (80 sqm/ 861 sqft)           | (101 sqm/ 1087 sqft)                 | (128 sqm/ 1378 sqft)                 |
| 8        | C8a                                   | 84                           | C7                                   | D1                                   |
|          | #08-13                                | #08-14                       | #08-15                               | #08-16                               |
|          | (105 sqm/ 1130 sqft)                  | (80 sqm/ 861 sqft)           | (101 sqm/ 1087 sqft)                 | (128 sqm/ 1378 sqft)                 |
| 7        | C8a                                   | 84                           | C7                                   | D1                                   |
|          | #07-13                                | #07-14                       | #07-15                               | #07-16                               |
|          | (105 sqm/ 1130 sqft)                  | (80 sqm/ 861 sqft)           | (101 sqm/ 1087 sqft)                 | (128 sqm/ 1378 sqft)                 |
| 6        | C8a                                   | E4                           | C7                                   | D1                                   |
|          | #06-13                                | #06-14                       | #06-15                               | #06-16                               |
|          | (105 sqm/ 1130 sqft)                  | (80 sqm/ 861 sqft)           | (101 sqm/ 1087 sqft)                 | (128 sqm/ 1378 sqft)                 |
| 5        | C8a                                   | 84                           | C7                                   | D1                                   |
|          | #05-13                                | #05-14                       | #05-15                               | #05-16                               |
|          | (105 sqm/ 1130 sqft)                  | (80 sqm/ 861 sqft)           | (101 sqm/ 1087 sqft)                 | (128 sqm/ 1378 sqft)                 |
| 4        | C8a                                   | E4                           | C7                                   | D1                                   |
|          | #04-13                                | #04-14                       | #04-15                               | #04-16                               |
|          | (105 sqm/ 1130 sqft)                  | (80 sqm/ 861 sqft)           | (101 sqm/ 1087 sqft)                 | (128 sqm/ 1378 sqft)                 |
| 3        | C8a                                   | B4                           | C7                                   | D1                                   |
|          | #03-13                                | #03-14                       | #03-15                               | #03-16                               |
|          | (105 sqm/ 1130 sqft)                  | (80 sqm/ 861 sqft)           | (101 sqm/ 1087 sqft))                | (128 sqm/ 1378 sqft)                 |
| 2        | C8a                                   | B4                           | C7                                   | D1                                   |
|          | #02-13                                | #02-14                       | #02-15                               | #02-16                               |
|          | (105 sqm/ 1130 sqft)                  | (80 sqm/ 861 sqft)           | (101 sqm/ 1087 sqft)                 | (128 sqm/ 1378 sqft)                 |
| 1.       | C8aP                                  | B4P                          | C7P                                  | D1P                                  |
|          | #01-13                                | #01-14                       | #01-15                               | #01-16                               |
|          | (115 sqm/ 1238 sqft)                  | (90 sqm/ 969 sqft)           | (120 sqm/ 1292 sqft)                 | (165 sqm/ 1776 sqft)                 |
| Basement | LANDSCAPE DECK                        |                              |                                      |                                      |

2 Bedroom 4 Bedroom 3 Bedroom + Utility