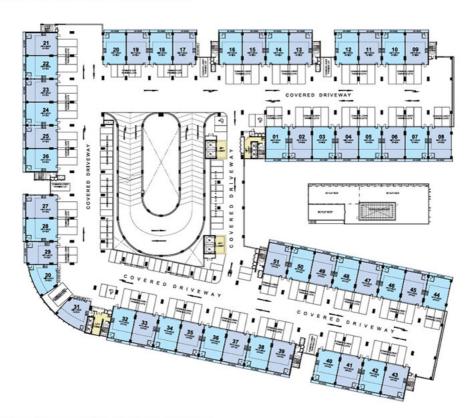

### **1ST STOREY (MEZZANINE)**





#### **1ST STOREY (PRODUCTION UNITS)**



Note: (1) Typical units area 232sqm, except #01-05 (228sqm), #01-25 (223sqm), #01-26 (215sqm), #01-43 (228sqm), and staff canteen #01-48 (436sqm)

<sup>(2)</sup> Unit area includes void, mezzanine office & a/c ledges on mezzanine office.

(3) All plans are meant for information only and may be changed at the sole discretion of the architect.

### 2ND STOREY (MEZZANINE)





#### 2ND STOREY (PRODUCTION UNITS)





#### 3RD, 5TH - 7TH STOREY (MEZZANINE)





#### 3RD, 5TH - 7TH STOREY (PRODUCTION UNITS)





### 4TH STOREY (MEZZANINE)





#### 4TH STOREY (PRODUCTION UNITS)





## 8TH STOREY (PRODUCTION UNITS) LOWER STOREY





# 9TH STOREY (PRODUCTION UNITS) UPPER STOREY