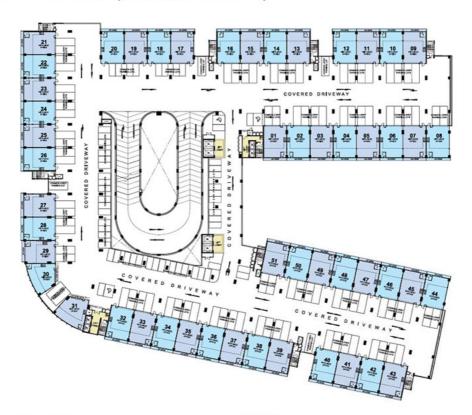

### **1ST STOREY (MEZZANINE)**





#### **1ST STOREY (PRODUCTION UNITS)**



Note: (1) Typical units area 232sqm, except #01-05 (228sqm), #01-25 (223sqm), #01-26 (215sqm), #01-43 (228sqm), and staff canteen #01-48 (436sqm)

<sup>(2)</sup> Unit area includes void, mezzanine office & a/c ledges on mezzanine office.

(3) All plans are meant for information only and may be changed at the sole discretion of the architect.

### 2ND STOREY (MEZZANINE)





#### 2ND STOREY (PRODUCTION UNITS)





#### 3RD, 5TH - 7TH STOREY (MEZZANINE)





#### 3RD, 5TH - 7TH STOREY (PRODUCTION UNITS)





### 4TH STOREY (MEZZANINE)





#### 4TH STOREY (PRODUCTION UNITS)





## 8TH STOREY (PRODUCTION UNITS) LOWER STOREY





# 9TH STOREY (PRODUCTION UNITS) UPPER STOREY