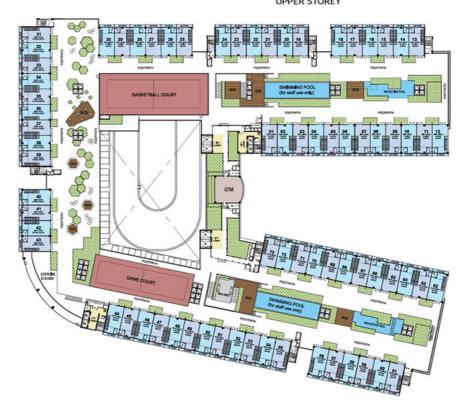

### **1ST STOREY (MEZZANINE)**





#### **1ST STOREY (PRODUCTION UNITS)**



Note: (1) Typical units area 232sqm, except #01-05 (228sqm), #01-25 (223sqm), #01-26 (215sqm), #01-43 (228sqm), and staff canteen #01-48 (436sqm)

<sup>(2)</sup> Unit area includes void, mezzanine office & a/c ledges on mezzanine office.

(3) All plans are meant for information only and may be changed at the sole discretion of the architect.

### 2ND STOREY (MEZZANINE)





#### 2ND STOREY (PRODUCTION UNITS)





#### 3RD, 5TH - 7TH STOREY (MEZZANINE)





#### 3RD, 5TH - 7TH STOREY (PRODUCTION UNITS)





### 4TH STOREY (MEZZANINE)





#### 4TH STOREY (PRODUCTION UNITS)





## 8TH STOREY (PRODUCTION UNITS) LOWER STOREY





# 9TH STOREY (PRODUCTION UNITS) UPPER STOREY