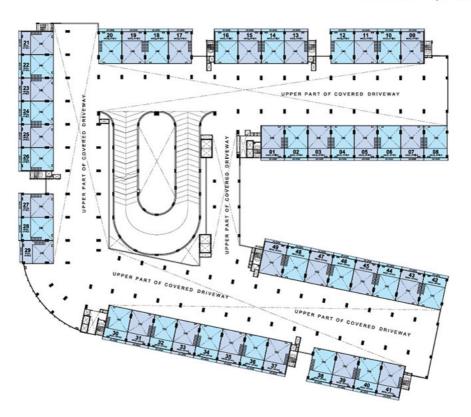

#### 3RD, 5TH - 7TH STOREY (MEZZANINE)

#### 3RD, 5TH - 7TH STOREY (PRODUCTION UNITS)