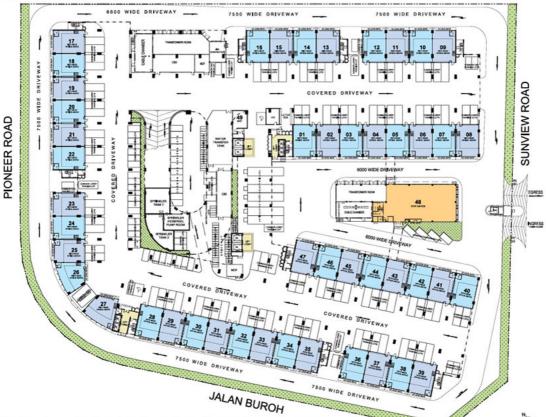

#### **1ST STOREY (PRODUCTION UNITS)**

Note: (1) Typical units area 232sqm, except #01-05 (228sqm), #01-25 (223sqm), #01-26 (215sqm), #01-43 (228sqm), and staff canteen #01-48 (436sqm)

<sup>(2)</sup> Unit area includes void, mezzanine office & a/c ledges on mezzanine office.

(3) All plans are meant for information only and may be changed at the sole discretion of the architect.