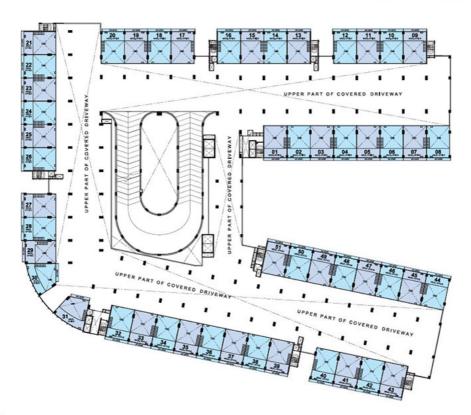

#### 3RD, 5TH - 7TH STOREY (MEZZANINE)

#### 3RD, 5TH - 7TH STOREY (PRODUCTION UNITS)