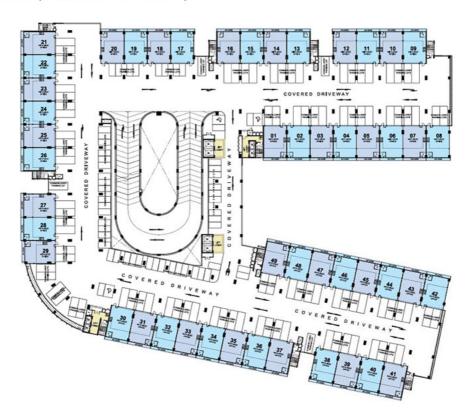

### **1ST STOREY (MEZZANINE)**





#### **1ST STOREY (PRODUCTION UNITS)**



Note: (1) Typical units area 232sqm, except #01-05 (228sqm), #01-25 (223sqm), #01-26 (215sqm), #01-43 (228sqm), and staff canteen #01-48 (436sqm)

<sup>(2)</sup> Unit area includes void, mezzanine office & a/c ledges on mezzanine office.

(3) All plans are meant for information only and may be changed at the sole discretion of the architect.

### 2ND STOREY (MEZZANINE)





#### 2ND STOREY (PRODUCTION UNITS)





#### 3RD, 5TH - 7TH STOREY (MEZZANINE)





#### 3RD, 5TH - 7TH STOREY (PRODUCTION UNITS)





### 4TH STOREY (MEZZANINE)





#### 4TH STOREY (PRODUCTION UNITS)





## 8TH STOREY (PRODUCTION UNITS) LOWER STOREY





# 9TH STOREY (PRODUCTION UNITS) UPPER STOREY