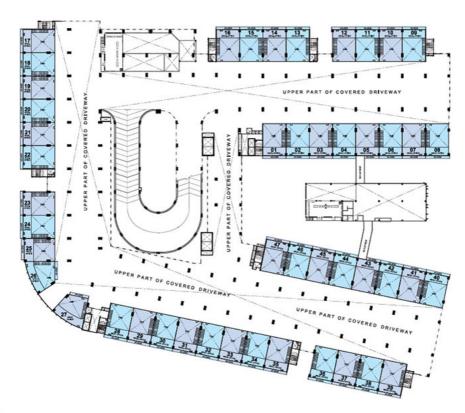

### **1ST STOREY (MEZZANINE)**

#### **1ST STOREY (PRODUCTION UNITS)**

Note: (1) Typical units area 232sqm, except #01-05 (228sqm), #01-25 (223sqm), #01-26 (215sqm), #01-43 (228sqm), and staff canteen #01-48 (436sqm)

<sup>(2)</sup> Unit area includes void, mezzanine office & a/c ledges on mezzanine office.

(3) All plans are meant for information only and may be changed at the sole discretion of the architect.