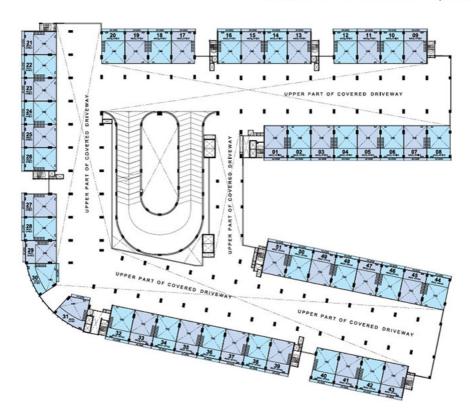

### **1ST STOREY (MEZZANINE)**

#### **1ST STOREY (PRODUCTION UNITS)**

Note: (1) Typical units area 232sqm, except #01-05 (228sqm), #01-25 (223sqm), #01-26 (215sqm), #01-43 (228sqm), and staff canteen #01-48 (436sqm)

<sup>(2)</sup> Unit area includes void, mezzanine office & a/c ledges on mezzanine office.

(3) All plans are meant for information only and may be changed at the sole discretion of the architect.