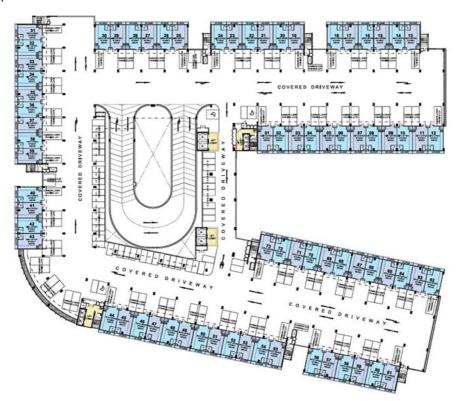

### **1ST STOREY (MEZZANINE)**

#### **1ST STOREY (PRODUCTION UNITS)**

Note: (1) Typical units area 232sqm, except #01-05 (228sqm), #01-25 (223sqm), #01-26 (215sqm), #01-43 (228sqm), and staff canteen #01-48 (436sqm)

<sup>(2)</sup> Unit area includes void, mezzanine office & a/c ledges on mezzanine office.

(3) All plans are meant for information only and may be changed at the sole discretion of the architect.